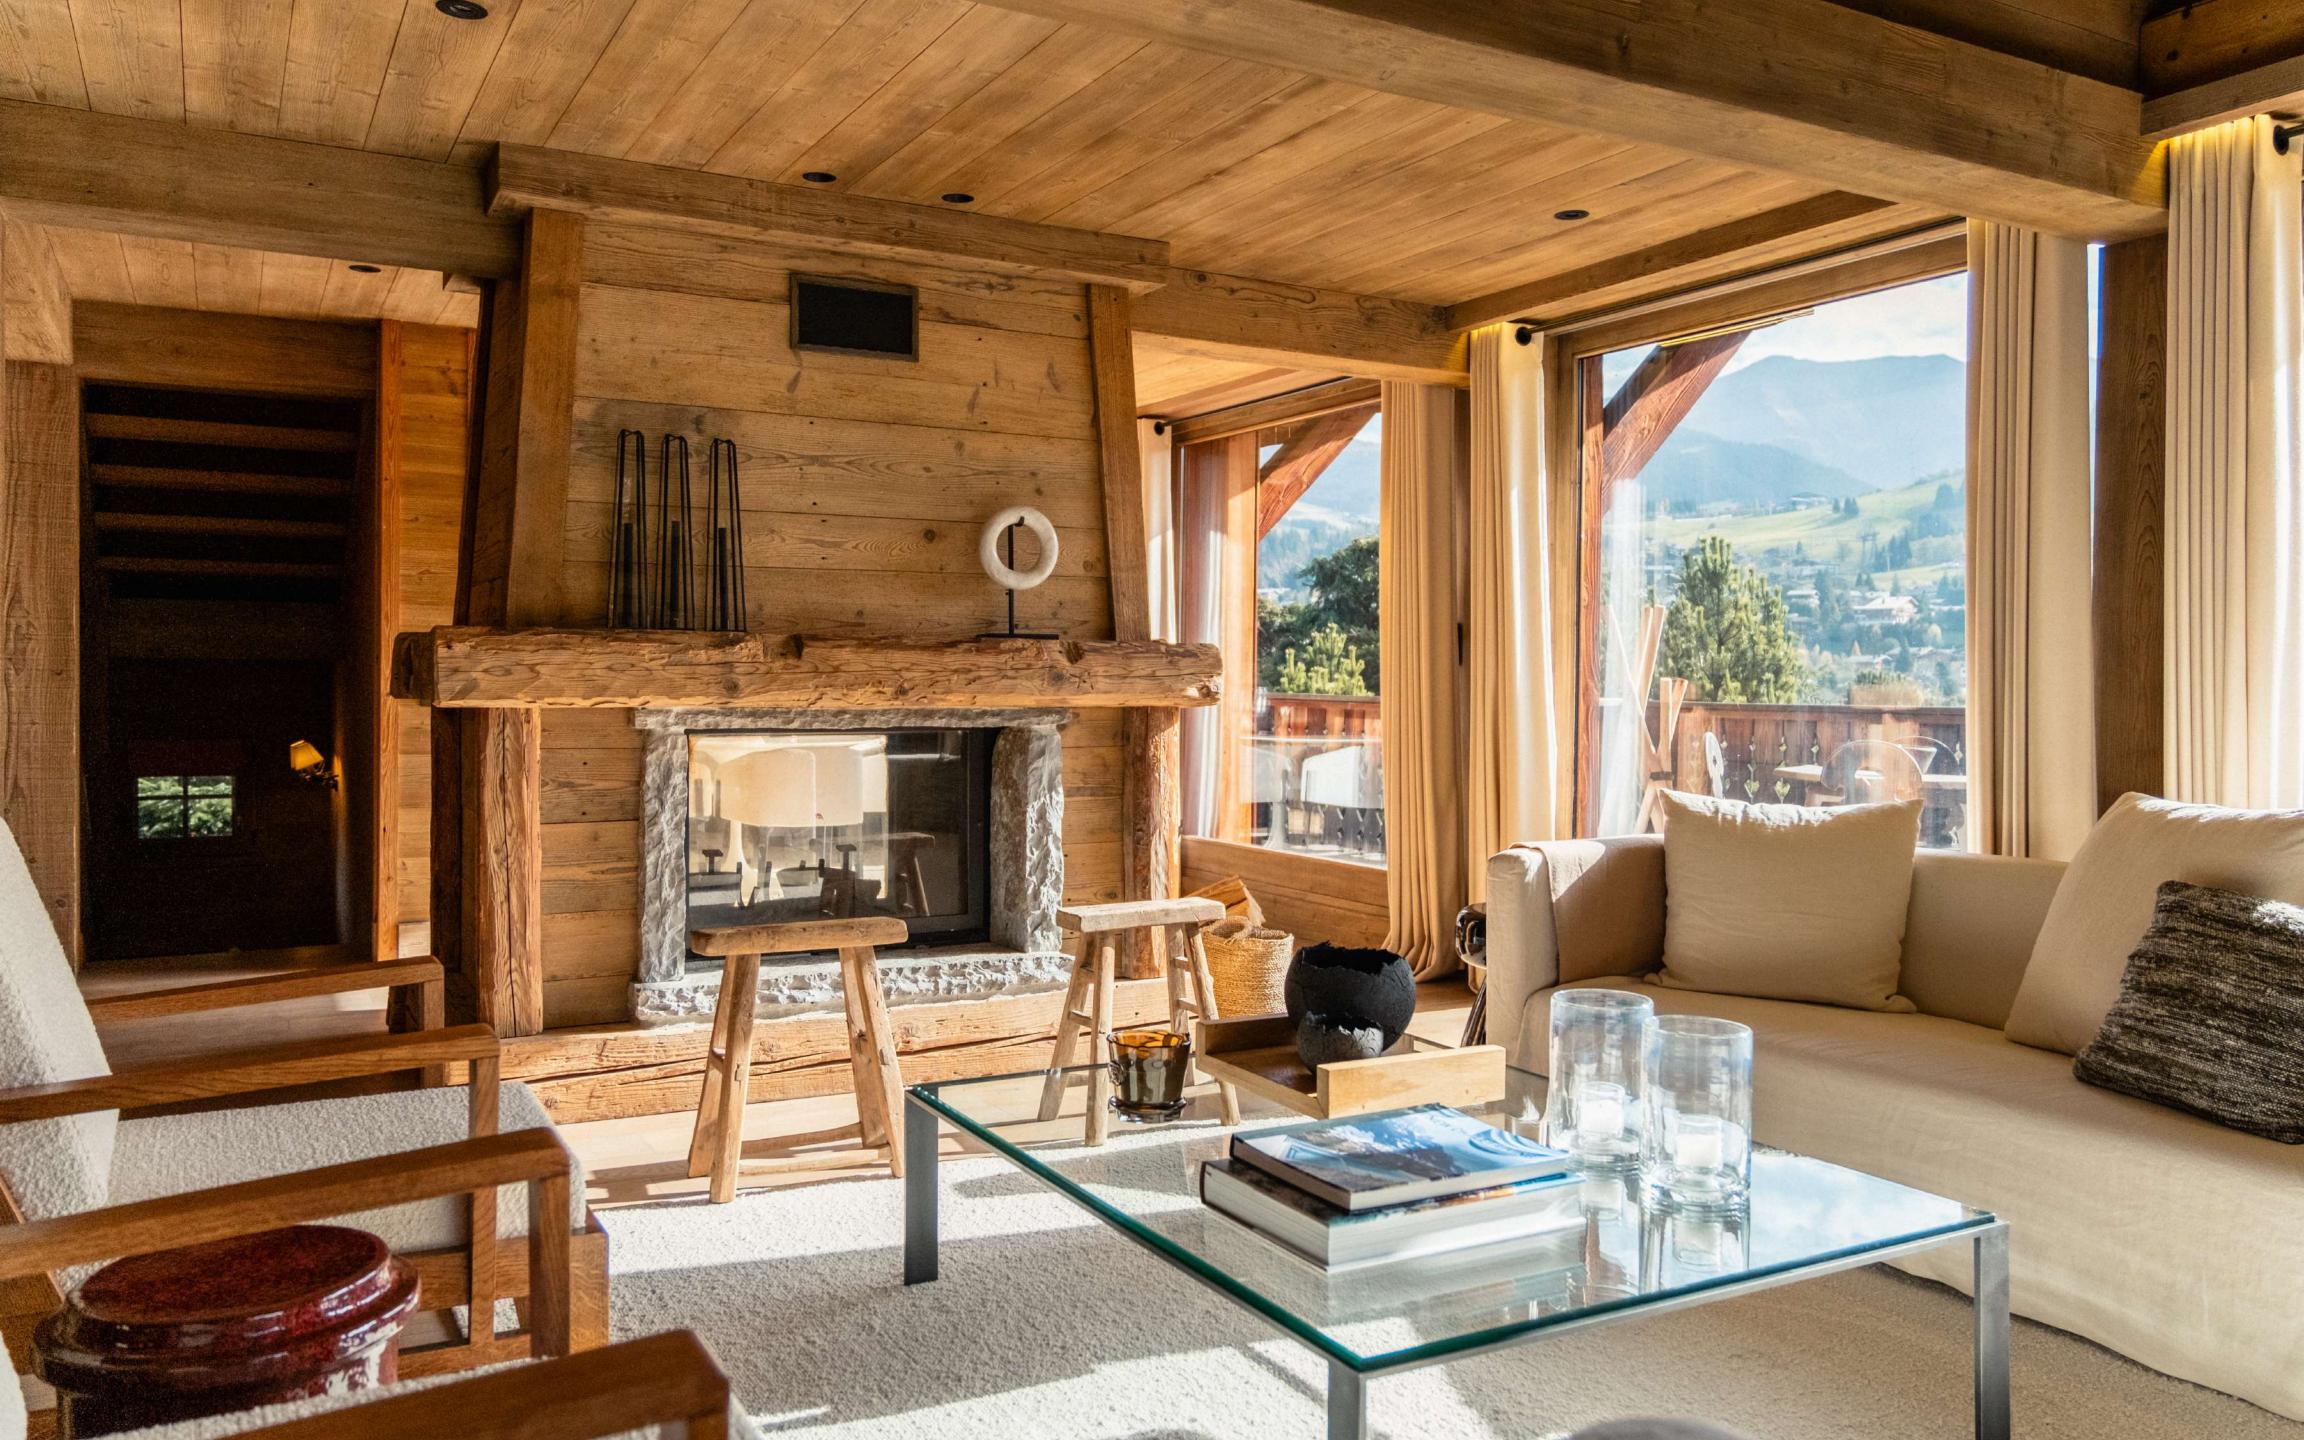

# THE MAIN FLOOR

Large living room with natural wood fireplace and large sofas. The large French windows open onto the corner balcony. Adjoining the lounge is the dining room, with its large marble table. The double bedroom has its own shower room. Next to the living room is a reading area and a small study/library with a single bed. Finally, there's the contemporary, fully-equipped kitchen, ideal for family get-togethers.