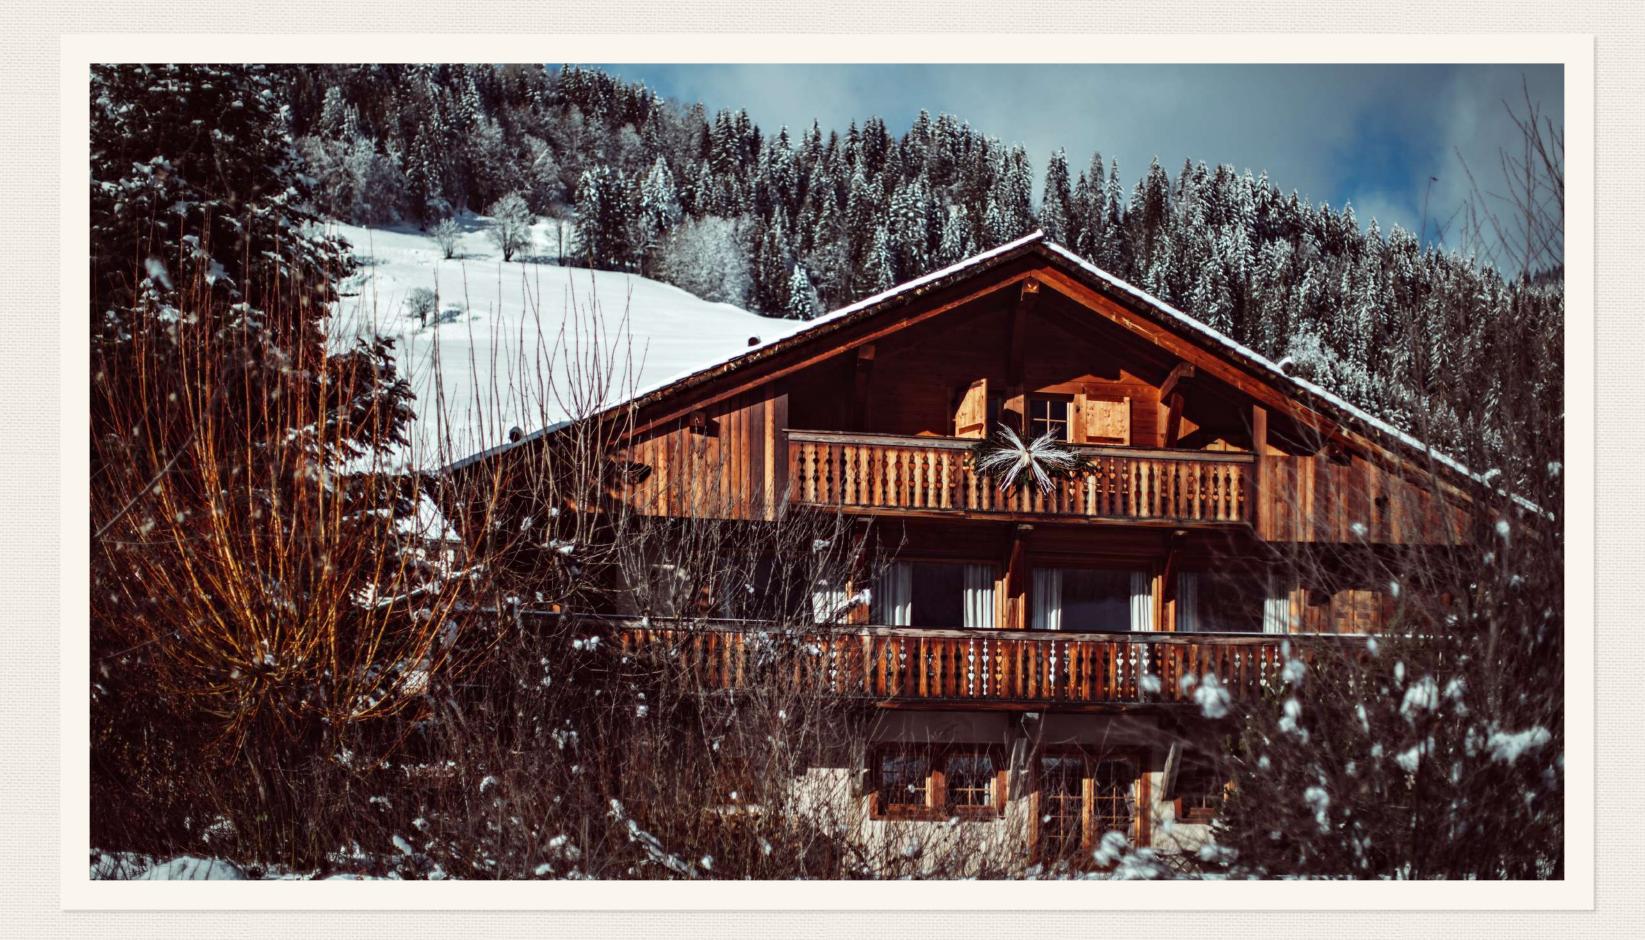

# Chalet Donatien

Away from Megève, perched at an altitude of 1100 metres and facing Mont-Blanc, discover a unique haven of peace. A chalet nestling in the heart of nature, in a cosy little hamlet.

Combining an intimate atmosphere with hotel services, Chalet Donatien is the ideal place for an exceptional holiday.

With a surface area of 255m², this chalet has been designed in the purest Megevanne tradition. The chalet is designed to accommodate 9 persons over 3 floors, with its 4 bedrooms and 4 bathrooms. The large terraces and balconies are a natural invitation for guests to enjoy a moment of contemplation, facing the mountains.