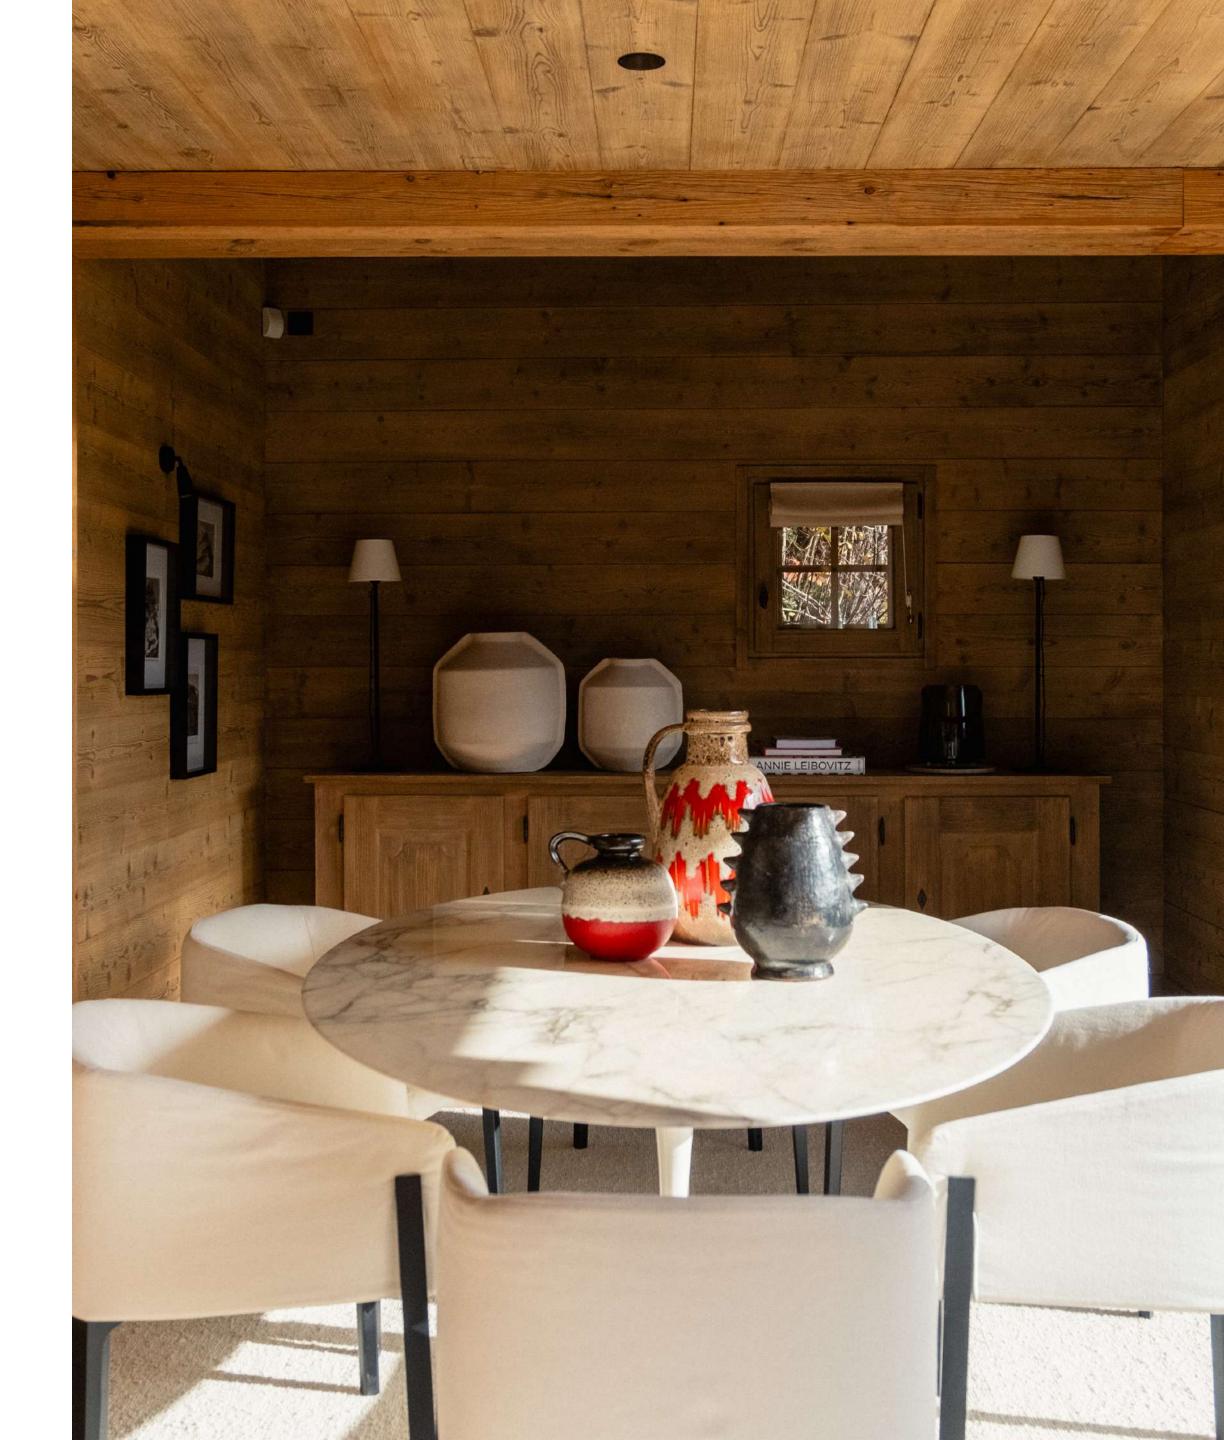

# THE MAIN FLOOR

Large living room with natural wood fireplace and large sofas. The large French windows open onto the corner balcony. Adjoining the lounge is the dining room, with its large marble table. The double bedroom has its own shower room. Next to the living room is a reading area and a small study/library with a single bed. Finally, there's the contemporary, fully-equipped kitchen, ideal for family get-togethers.