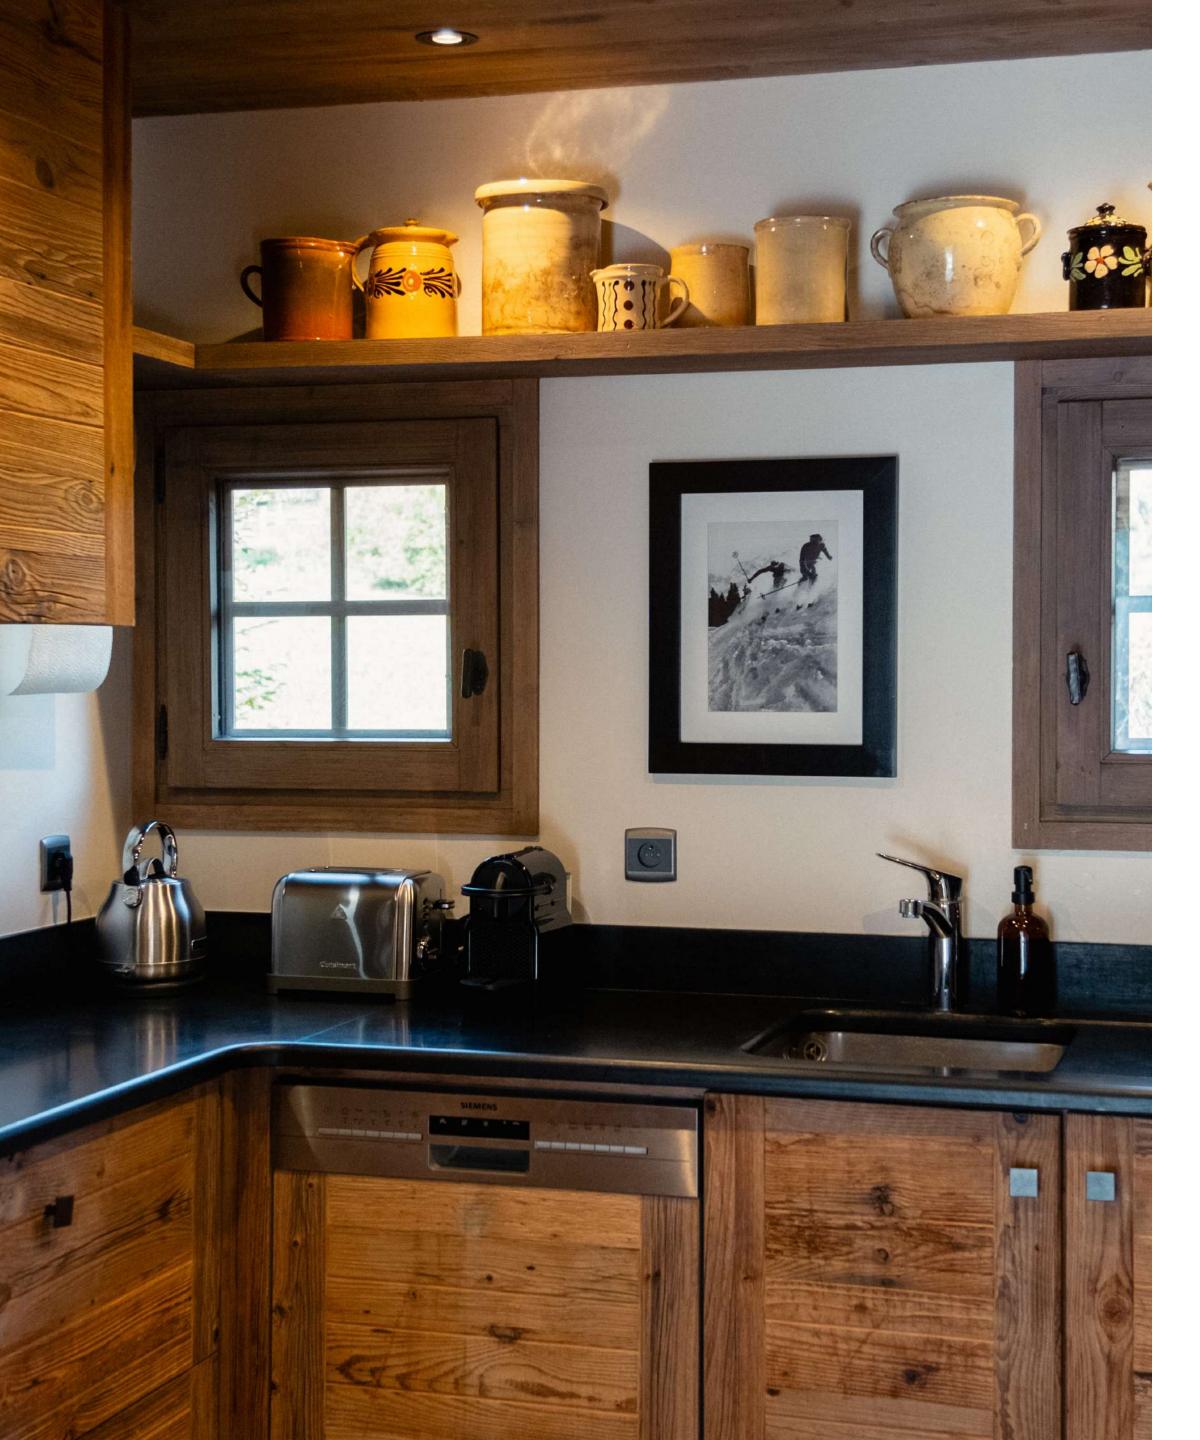

# THE MAIN FLOOR

Large living room with natural wood fireplace and large sofas. The large French windows open onto the corner balcony. Adjoining the lounge is the dining room, with its large marble table. The double bedroom has its own shower room. Next to the living room is a reading area and a small study/library with a single bed. Finally, there's the contemporary, fully-equipped kitchen, ideal for family get-togethers.