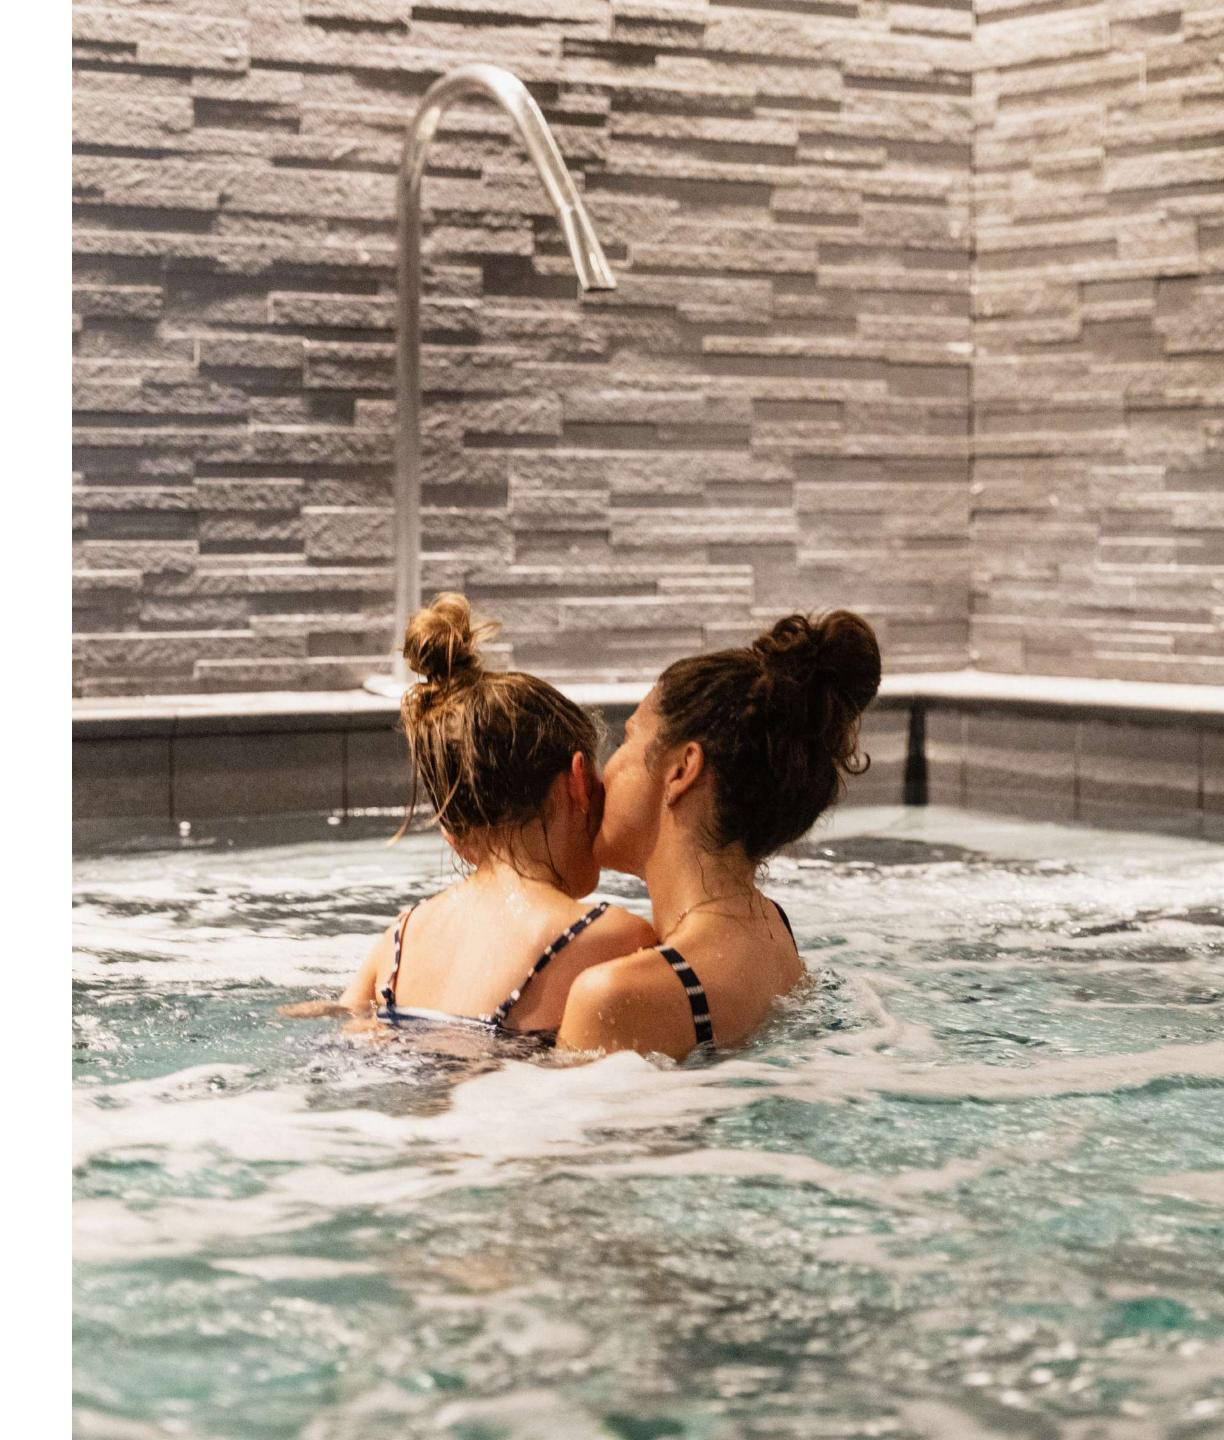

# LE SPA

de l'Alpaga

The *Spa de L'Alpaga* offers a fun indoor pool with bubbles and massage jets, a hammam and three treatment rooms.

Outside and facing Mont Blanc, the Scandinavian bath, the sauna and the outdoor heated swimming pool will allow you to relax in an exceptional setting.