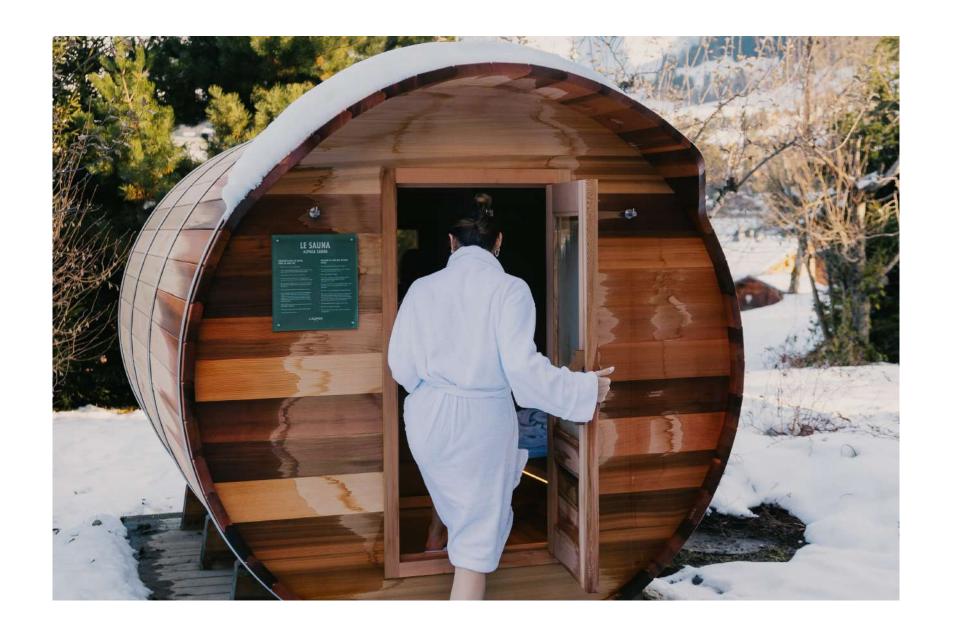

# LE SPA

de l'Alpaga

The *Spa de L'Alpaga* offers a fun indoor pool with bubbles and massage jets, a hammam and three treatment rooms.

Outside and facing Mont Blanc, the Scandinavian bath, the sauna and the outdoor heated swimming pool will allow you to relax in an exceptional setting.