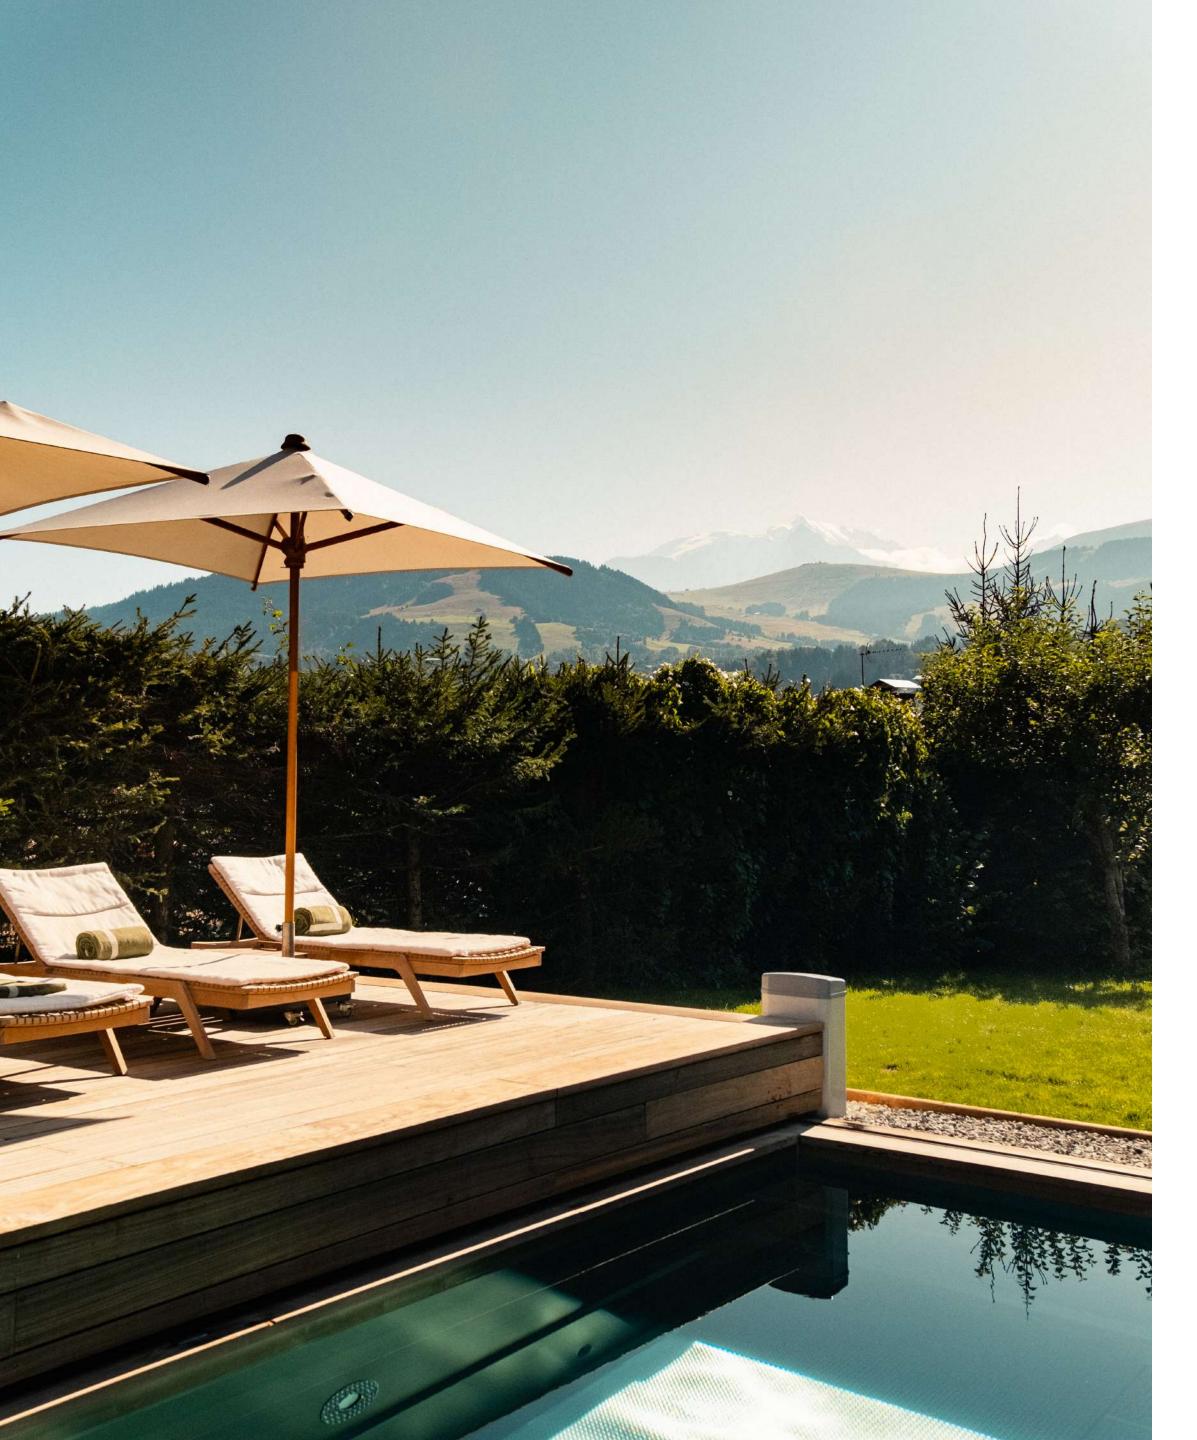

With a surface area of 255m², this chalet has been designed in the purest Megevanne tradition. The chalet is designed to accommodate 9 persons over 3 floors, with its 4 bedrooms and 4 bathrooms. The large terraces and balconies are a natural invitation for guests to enjoy a moment of contemplation, facing the mountains.

# LE SPA

de l'Alpaga

The *Spa de L'Alpaga* offers a fun indoor pool with bubbles and massage jets, a hammam and three treatment rooms.

Outside and facing Mont Blanc, the Scandinavian bath, the sauna and the outdoor heated swimming pool will allow you to relax in an exceptional setting.