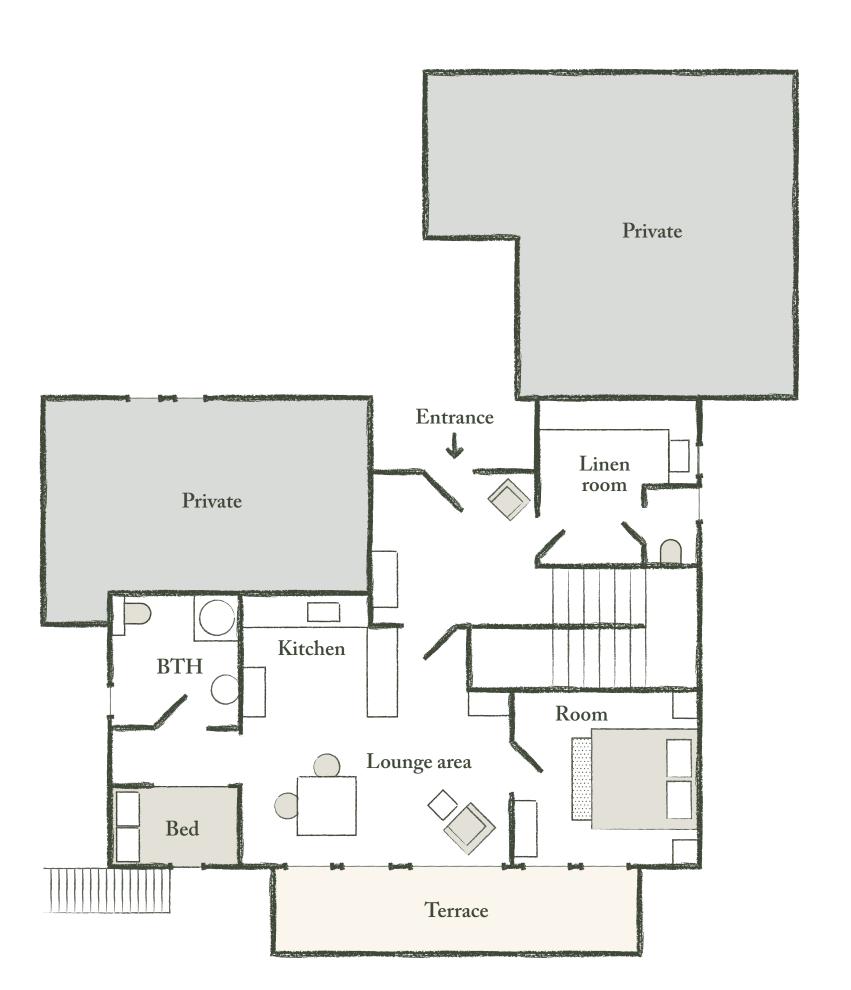

# THE GARDEN FLOOR

It includes a private area with sofa and an enclosed Savoyard bed. A bathroom with shower and toilets, a kitchen with dining area and a cosy lounge opening onto the private terrace. The entrance hall has a laundry room, separate we and a wash-hand basin.