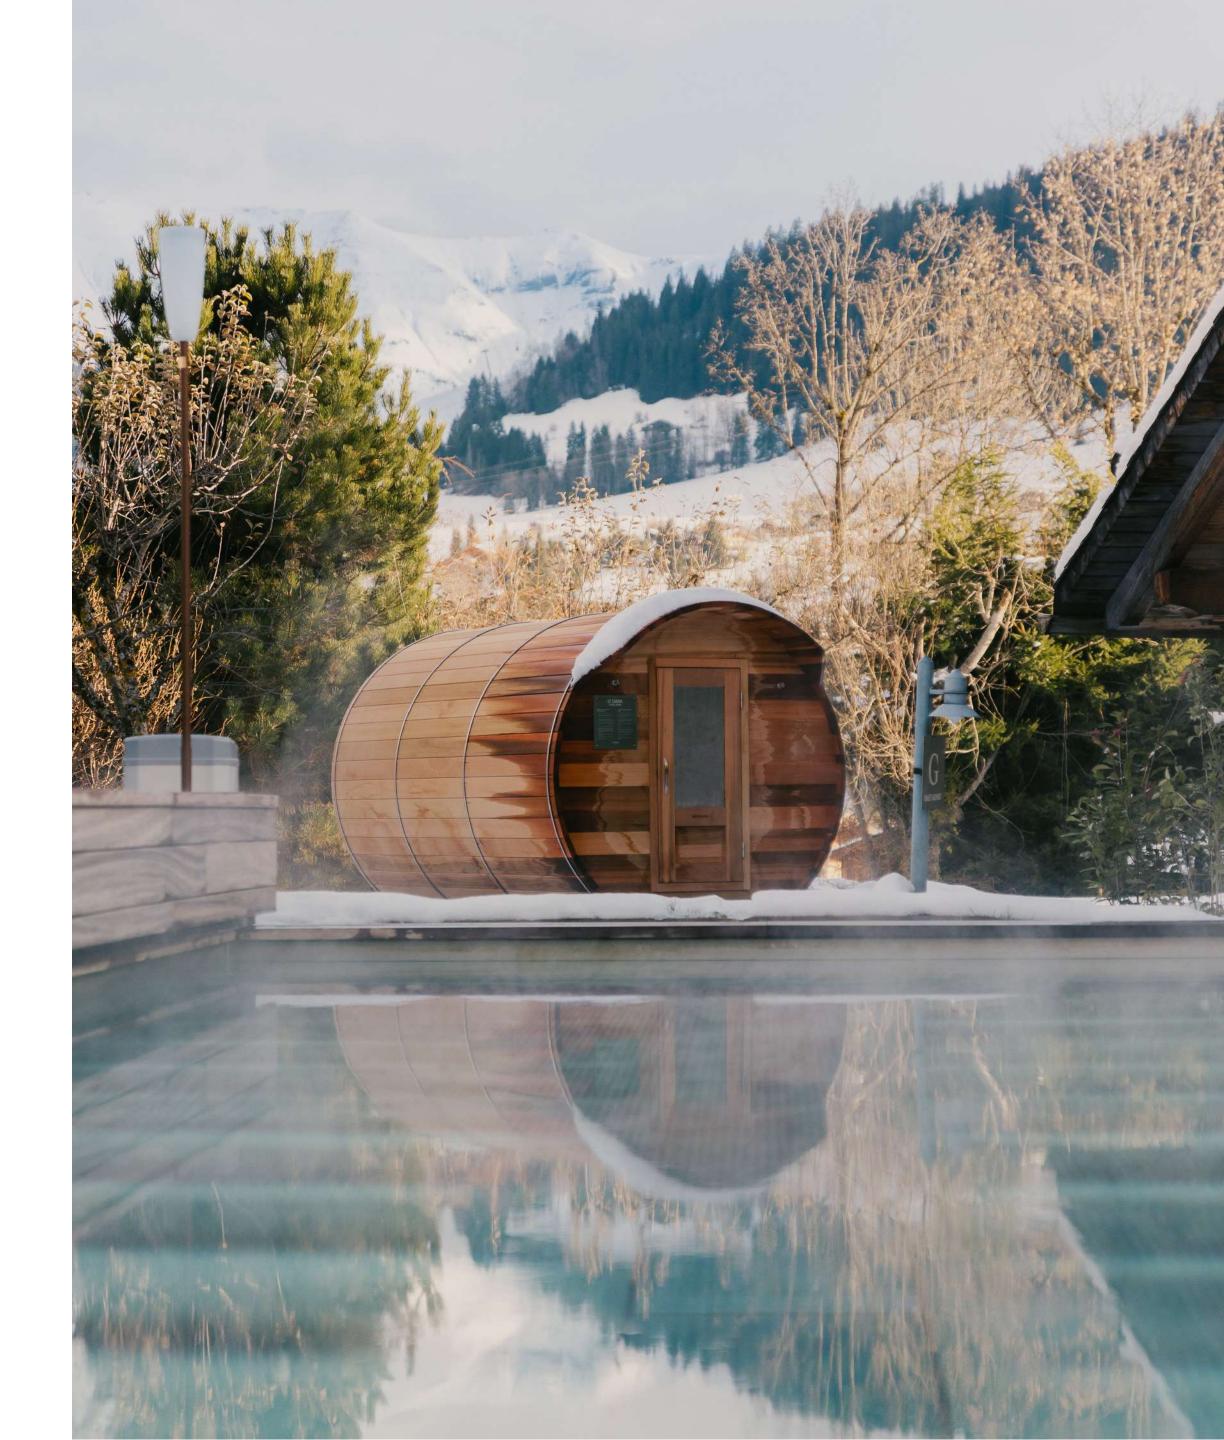

# LE SPA

de l'Alpaga

The *Spa de L'Alpaga* offers a fun indoor pool with bubbles and massage jets, a hammam and three treatment rooms.

Outside and facing Mont Blanc, the Scandinavian bath, the sauna and the outdoor heated swimming pool will allow you to relax in an exceptional setting.