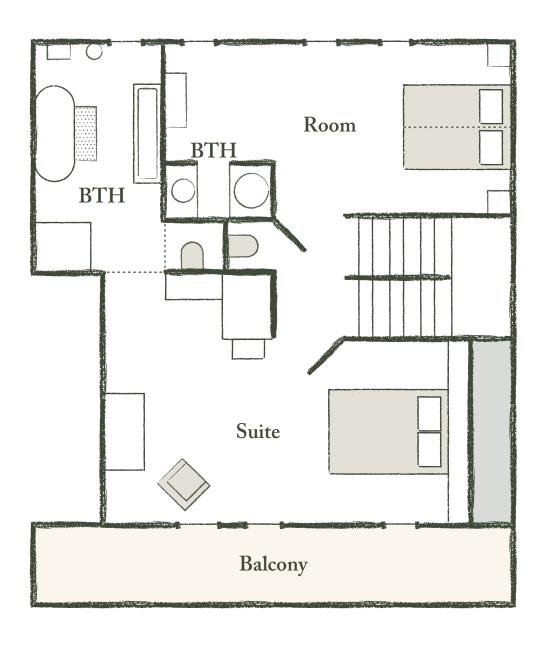

# THE TOP FLOOR

2 bedrooms with character and 2 bathrooms occupy this charming floor, under the wooden roof structure: the master bedroom with its en suite bathroom and private balcony is absolutely romantic; a second bedroom with a double bed (or 2 single beds) and a small bathroom with shower complete this top floor.