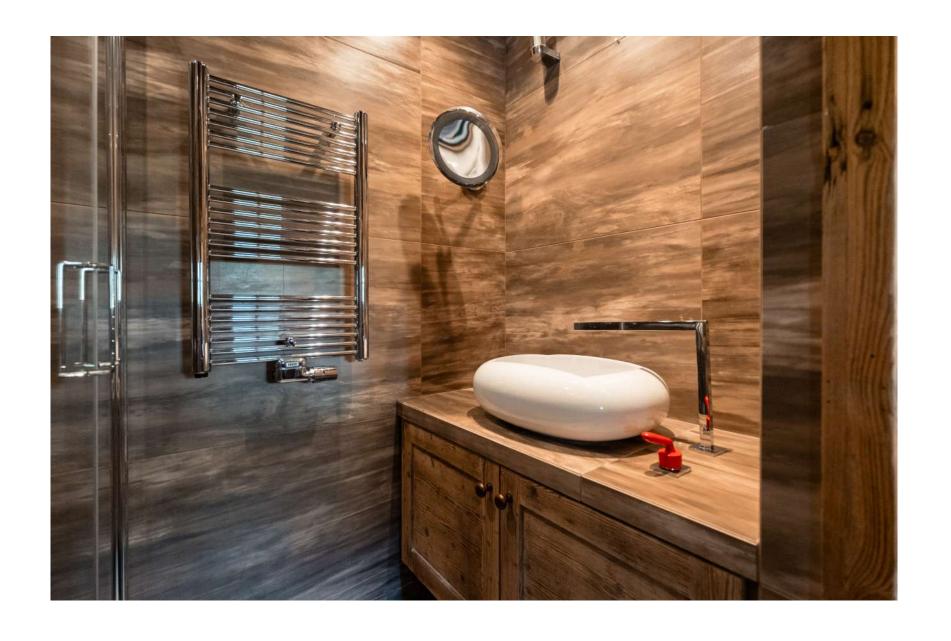

# THE GARDEN FLOOR

It includes a private area with sofa and an enclosed Savoyard bed. A bathroom with shower and toilets, a kitchen with dining area and a cosy lounge opening onto the private terrace. The entrance hall has a laundry room, separate we and a wash-hand basin.