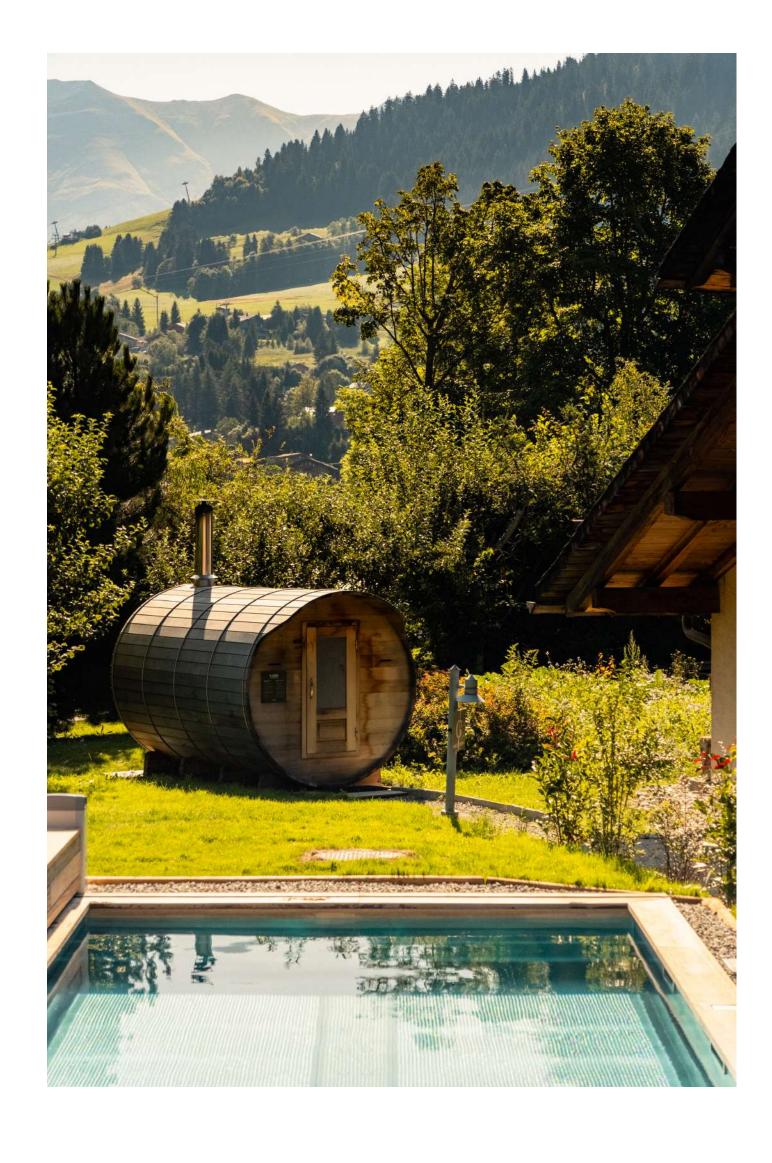

# LE SPA

de l'Alpaga

The *Spa de L'Alpaga* offers a fun indoor pool with bubbles and massage jets, a hammam and three treatment rooms.

Outside and facing Mont Blanc, the Scandinavian bath, the sauna and the outdoor heated swimming pool will allow you to relax in an exceptional setting.