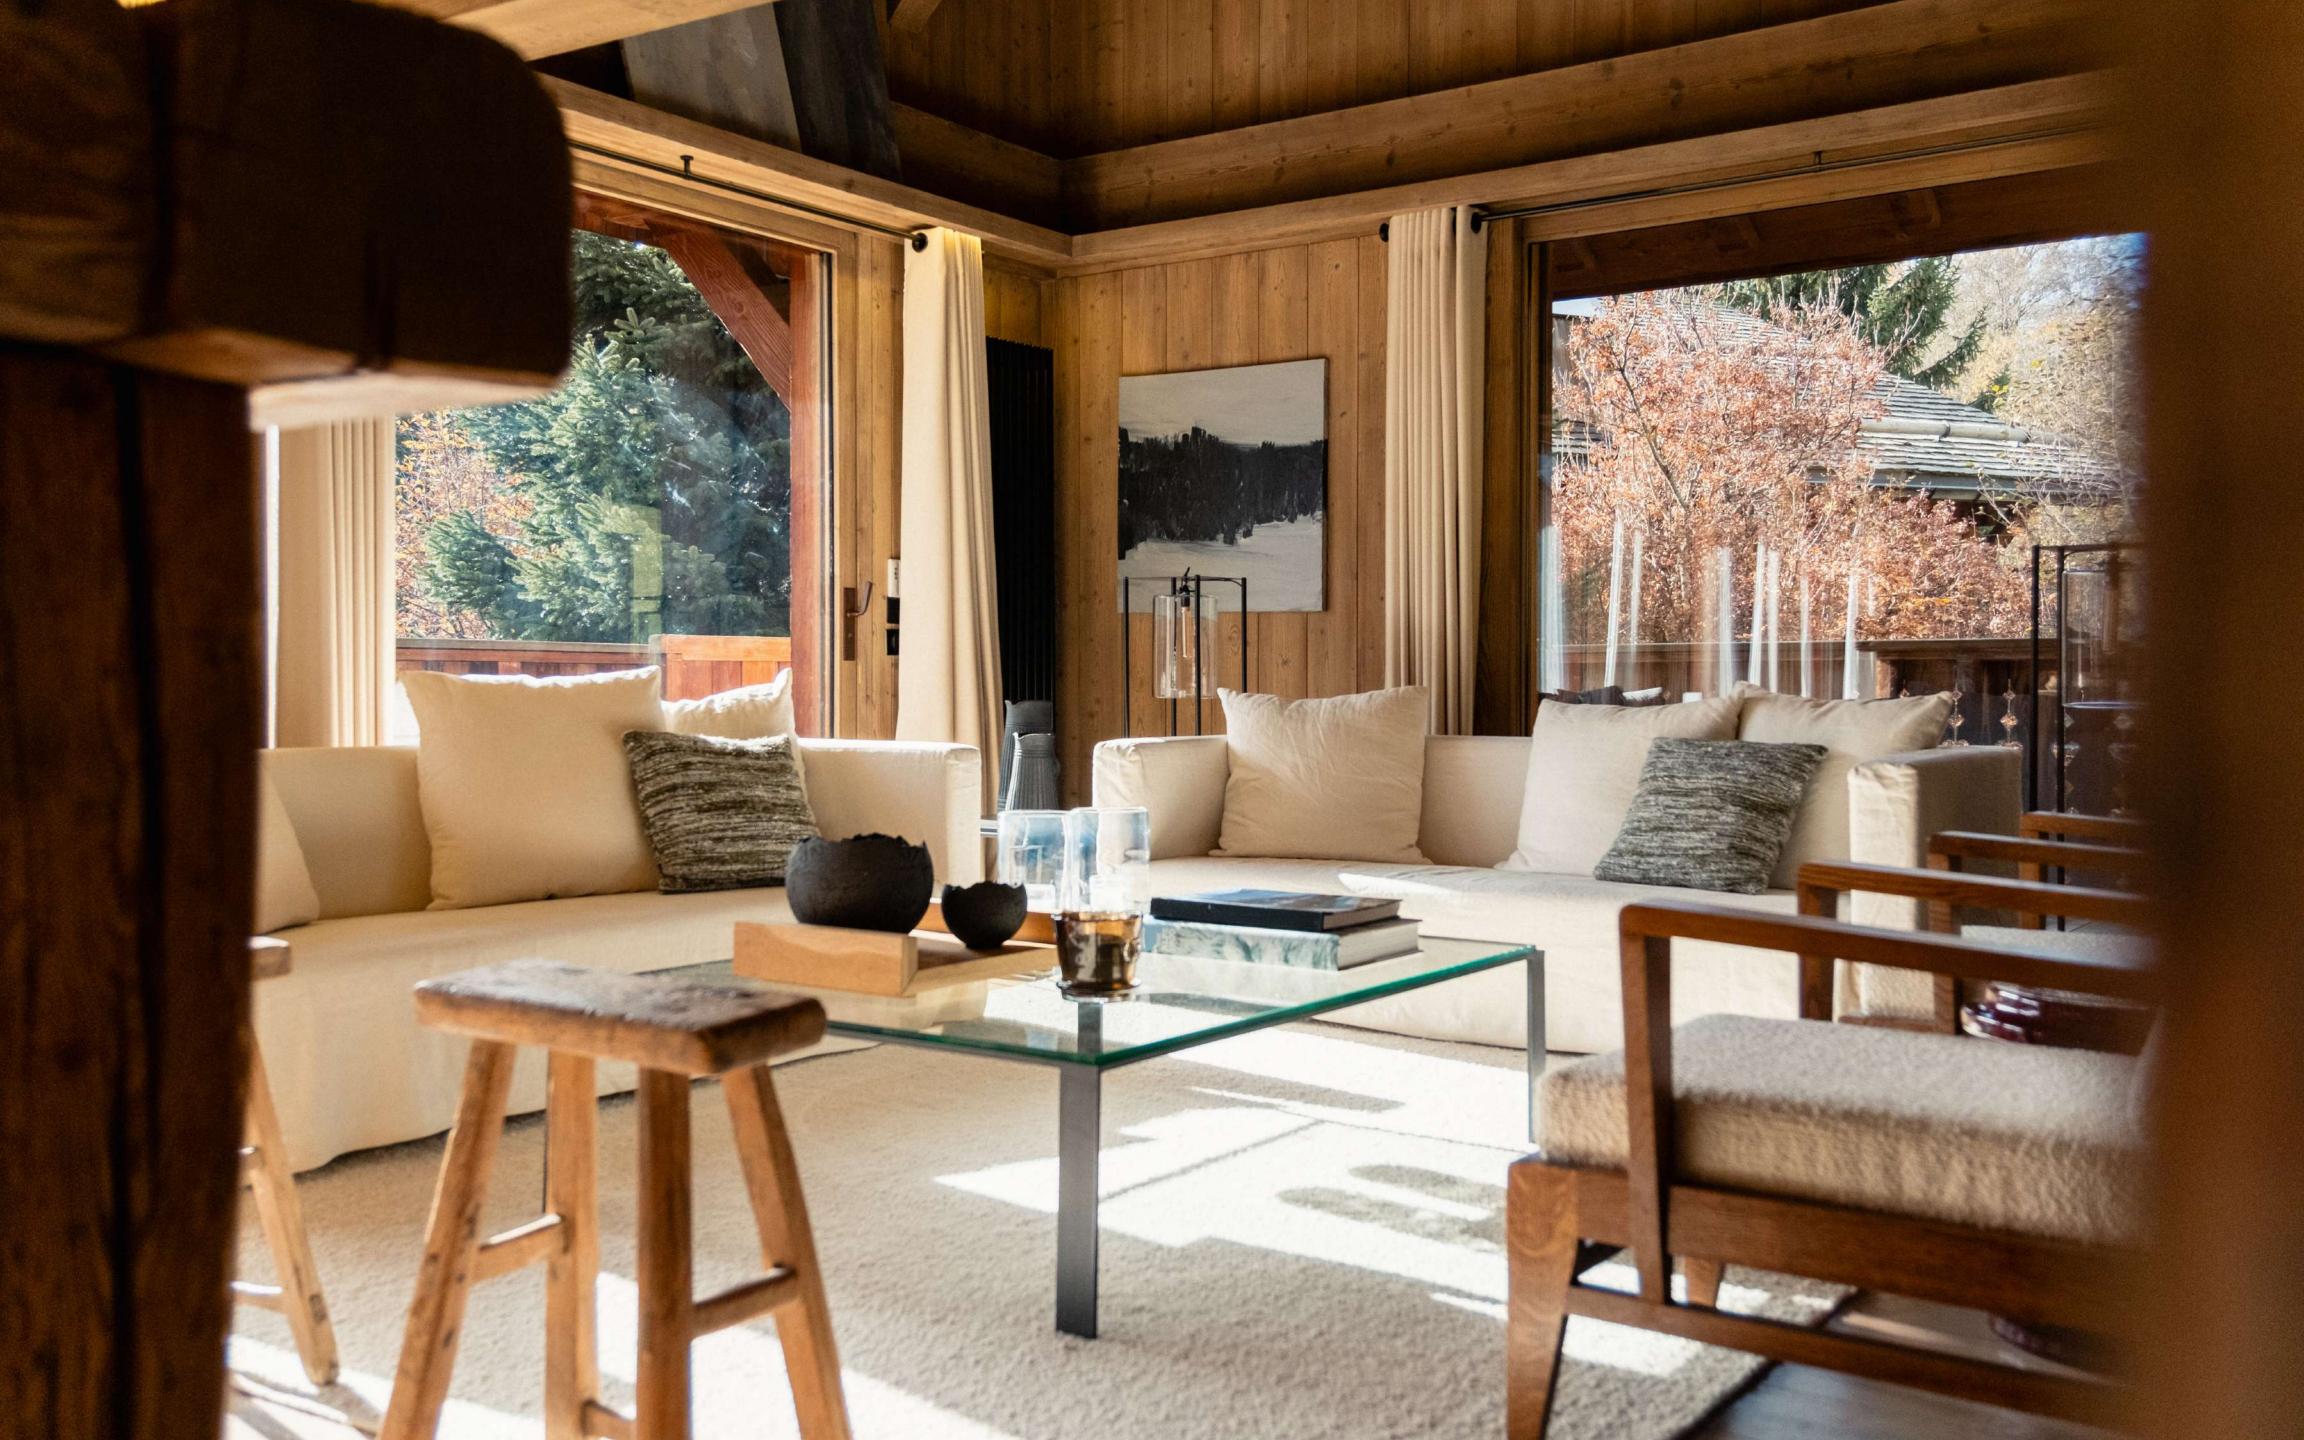

# THE MAIN FLOOR

Large living room with natural wood fireplace and large sofas. The large French windows open onto the corner balcony. Adjoining the lounge is the dining room, with its large marble table. The double bedroom has its own shower room. Next to the living room is a reading area and a small study/library with a single bed. Finally, there's the contemporary, fully-equipped kitchen, ideal for family get-togethers.