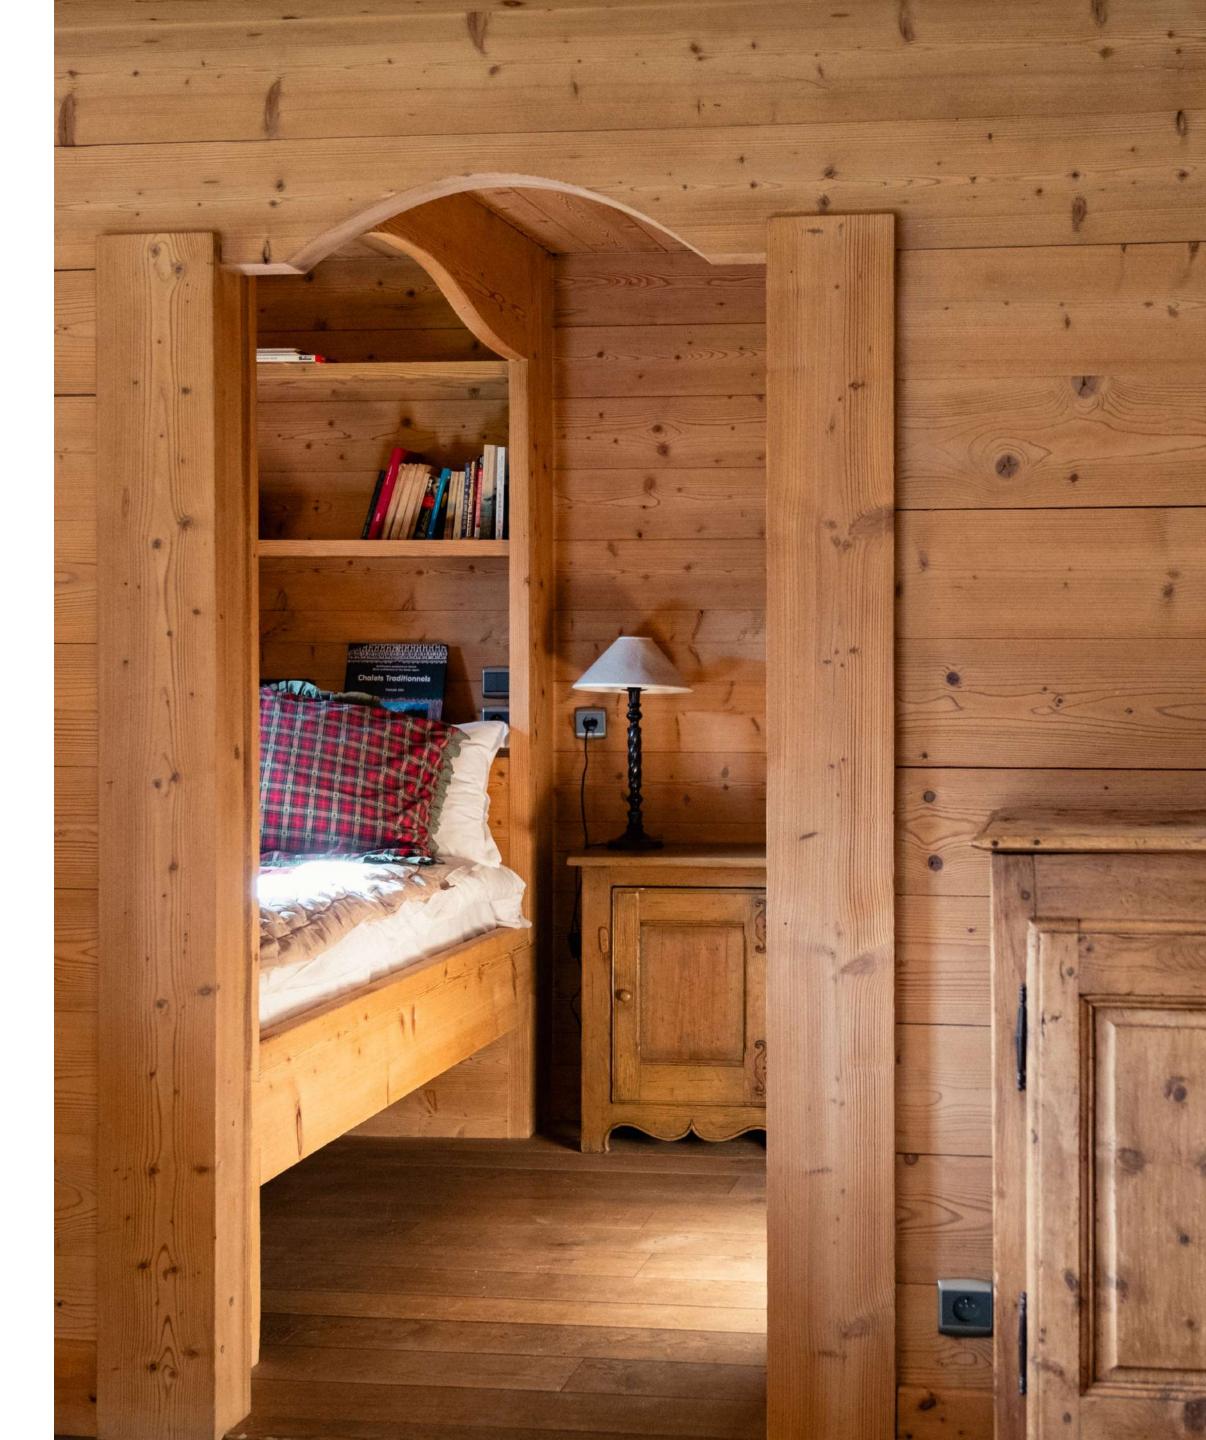

# THE GARDEN FLOOR

It includes a private area with sofa and an enclosed Savoyard bed. A bathroom with shower and toilets, a kitchen with dining area and a cosy lounge opening onto the private terrace. The entrance hall has a laundry room, separate we and a wash-hand basin.

# THE TOP FLOOR

2 bedrooms with character and 2 bathrooms occupy this charming floor, under the wooden roof structure: the master bedroom with its en suite bathroom and private balcony is absolutely romantic; a second bedroom with a double bed (or 2 single beds) and a small bathroom with shower complete this top floor.