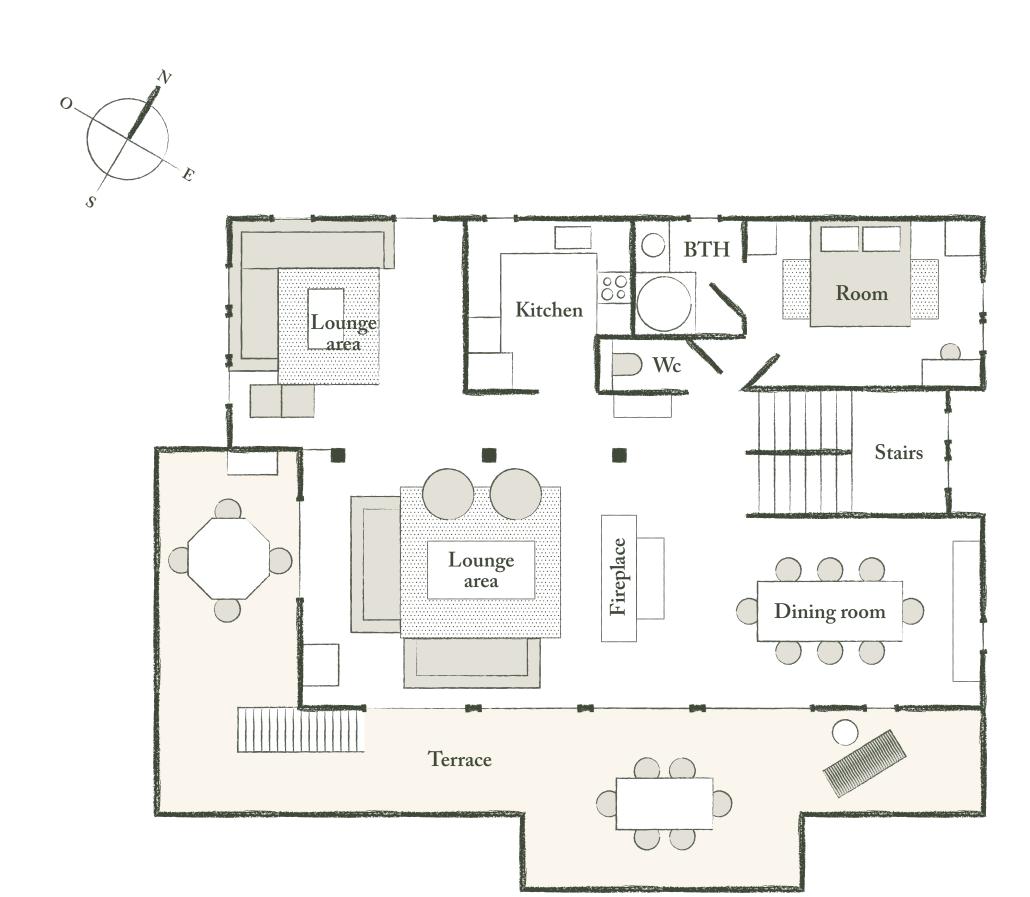

# THE MAIN FLOOR

Large living room with natural wood fireplace and large sofas. The large French windows open onto the corner balcony. Adjoining the lounge is the dining room, with its large marble table. The double bedroom has its own shower room. Next to the living room is a reading area and a small study/library with a single bed. Finally, there's the contemporary, fully-equipped kitchen, ideal for family get-togethers.