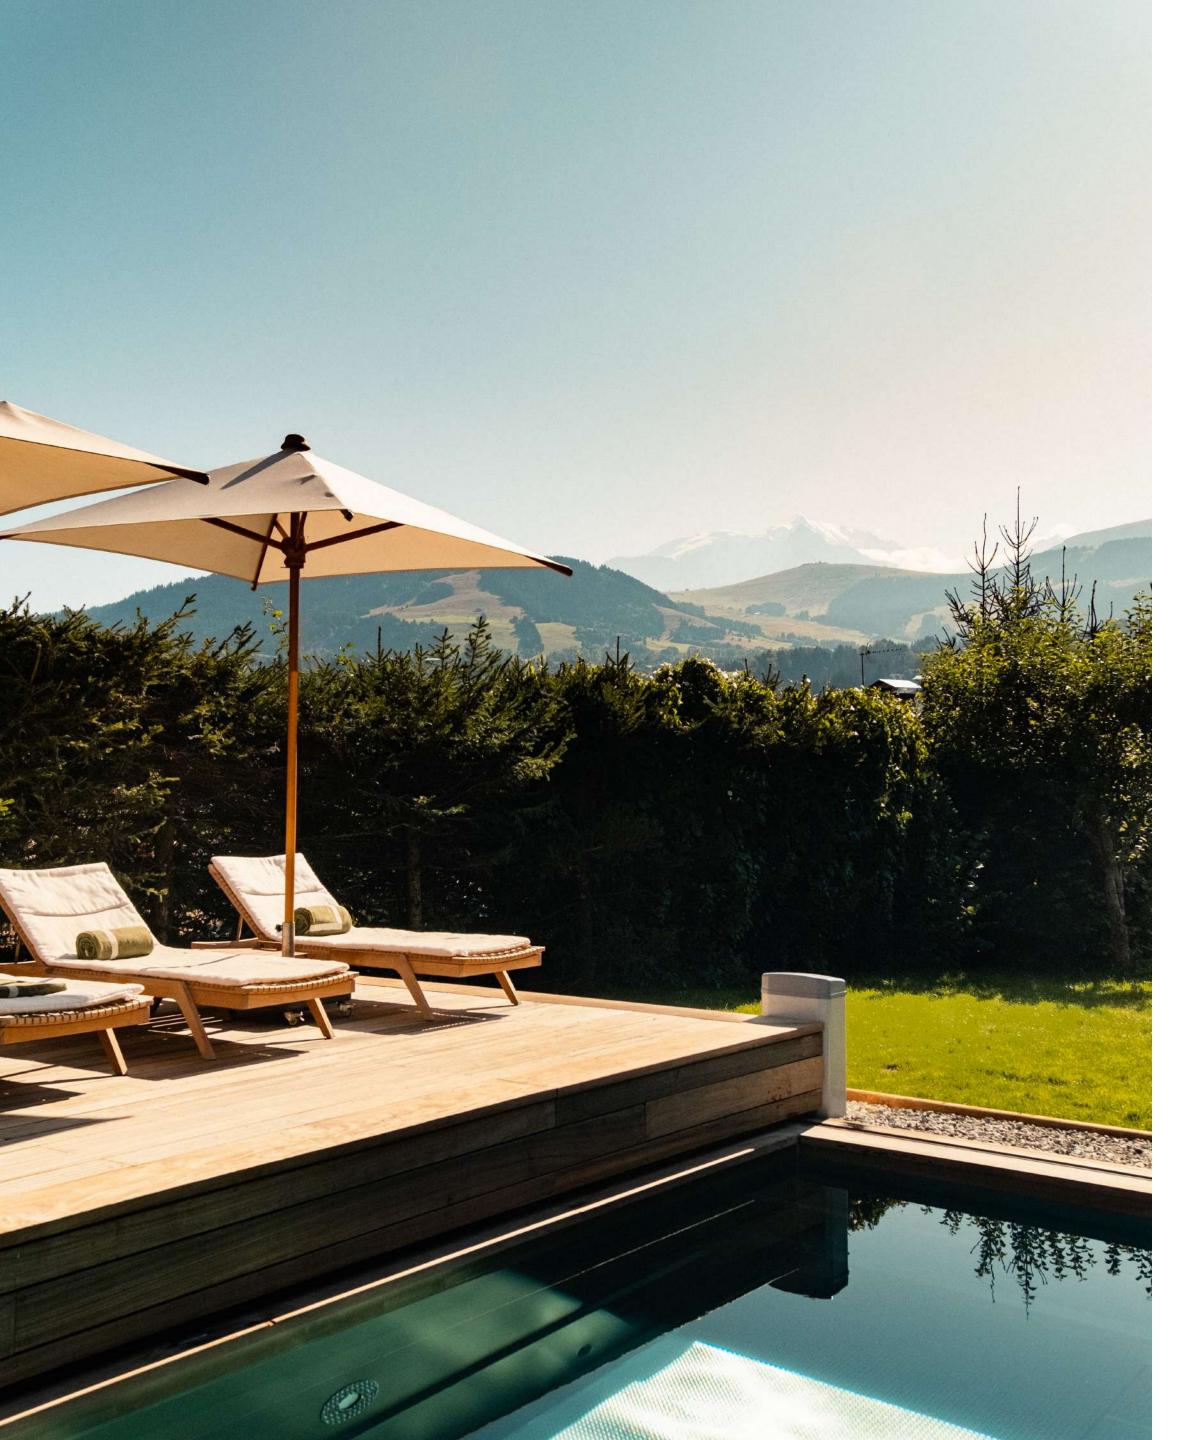

## LE SPA

de l'Alpaga

The *Spa de L'Alpaga* offers a fun indoor pool with bubbles and massage jets, a hammam and three treatment rooms.

Outside and facing Mont Blanc, the Scandinavian bath, the sauna and the outdoor heated swimming pool will allow you to relax in an exceptional setting.