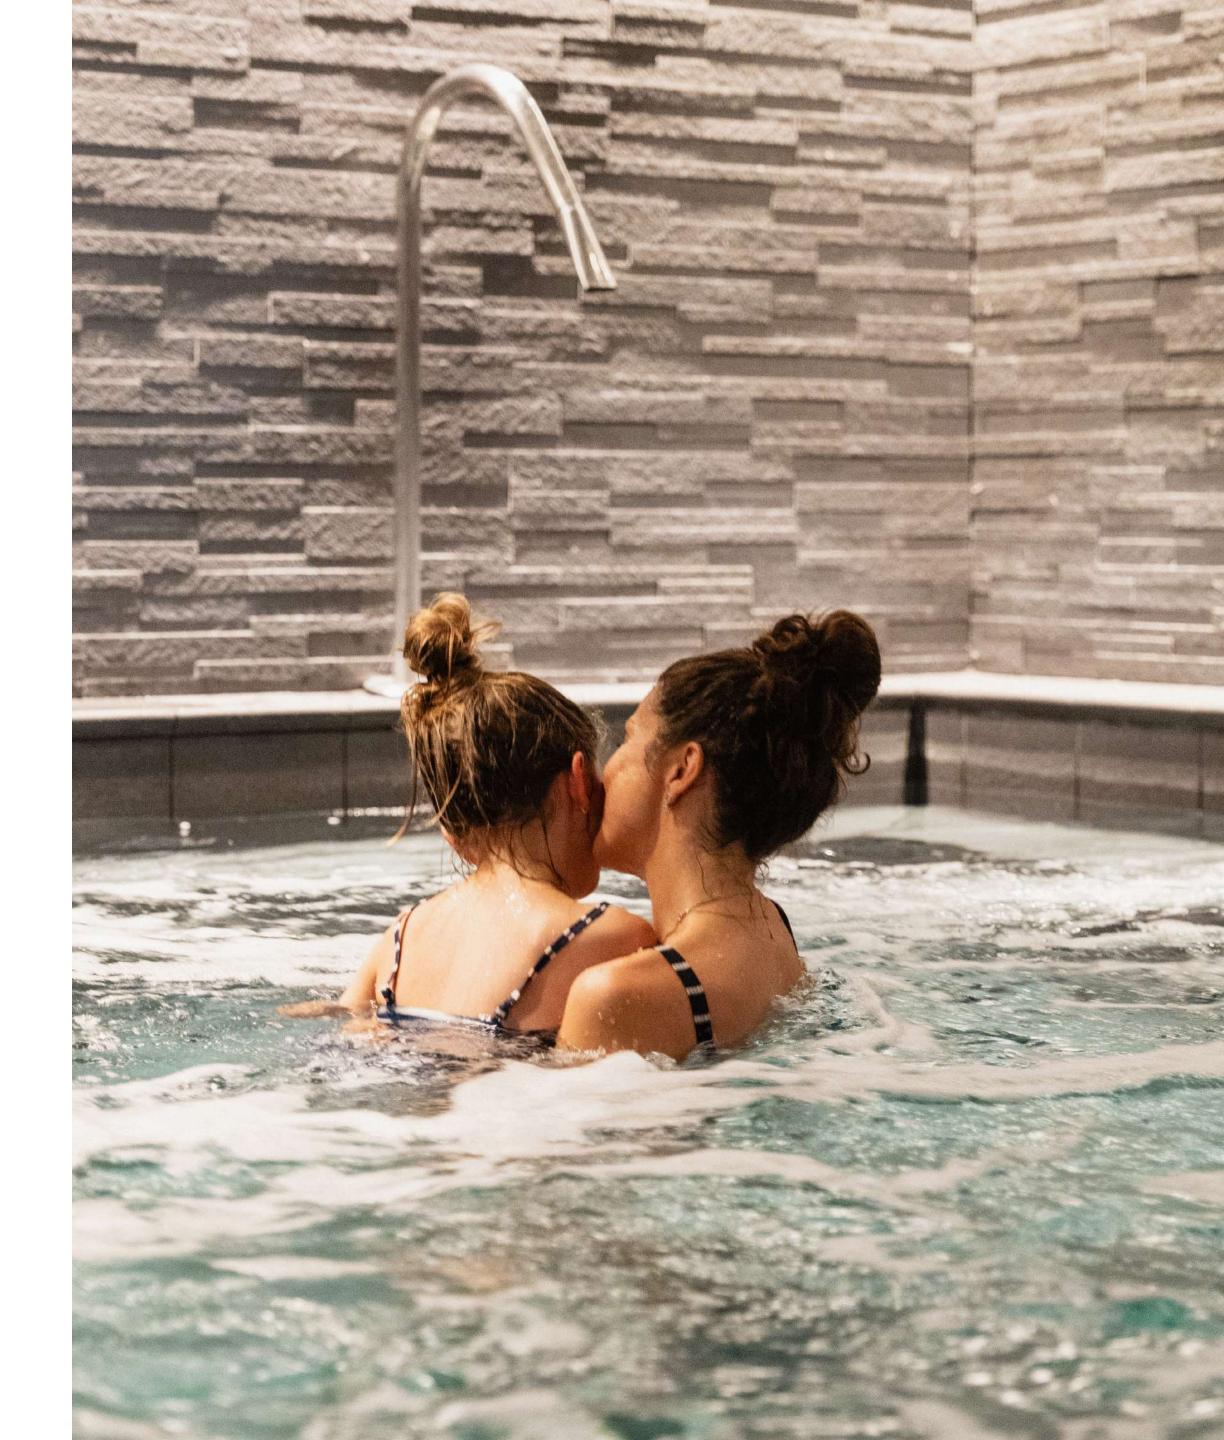

## LE SPA

de l'Alpaga

The *Spa de L'Alpaga* offers a fun indoor pool with bubbles and massage jets, a hammam and three treatment rooms.

Outside and facing Mont Blanc, the Scandinavian bath, the sauna and the outdoor heated swimming pool will allow you to relax in an exceptional setting.