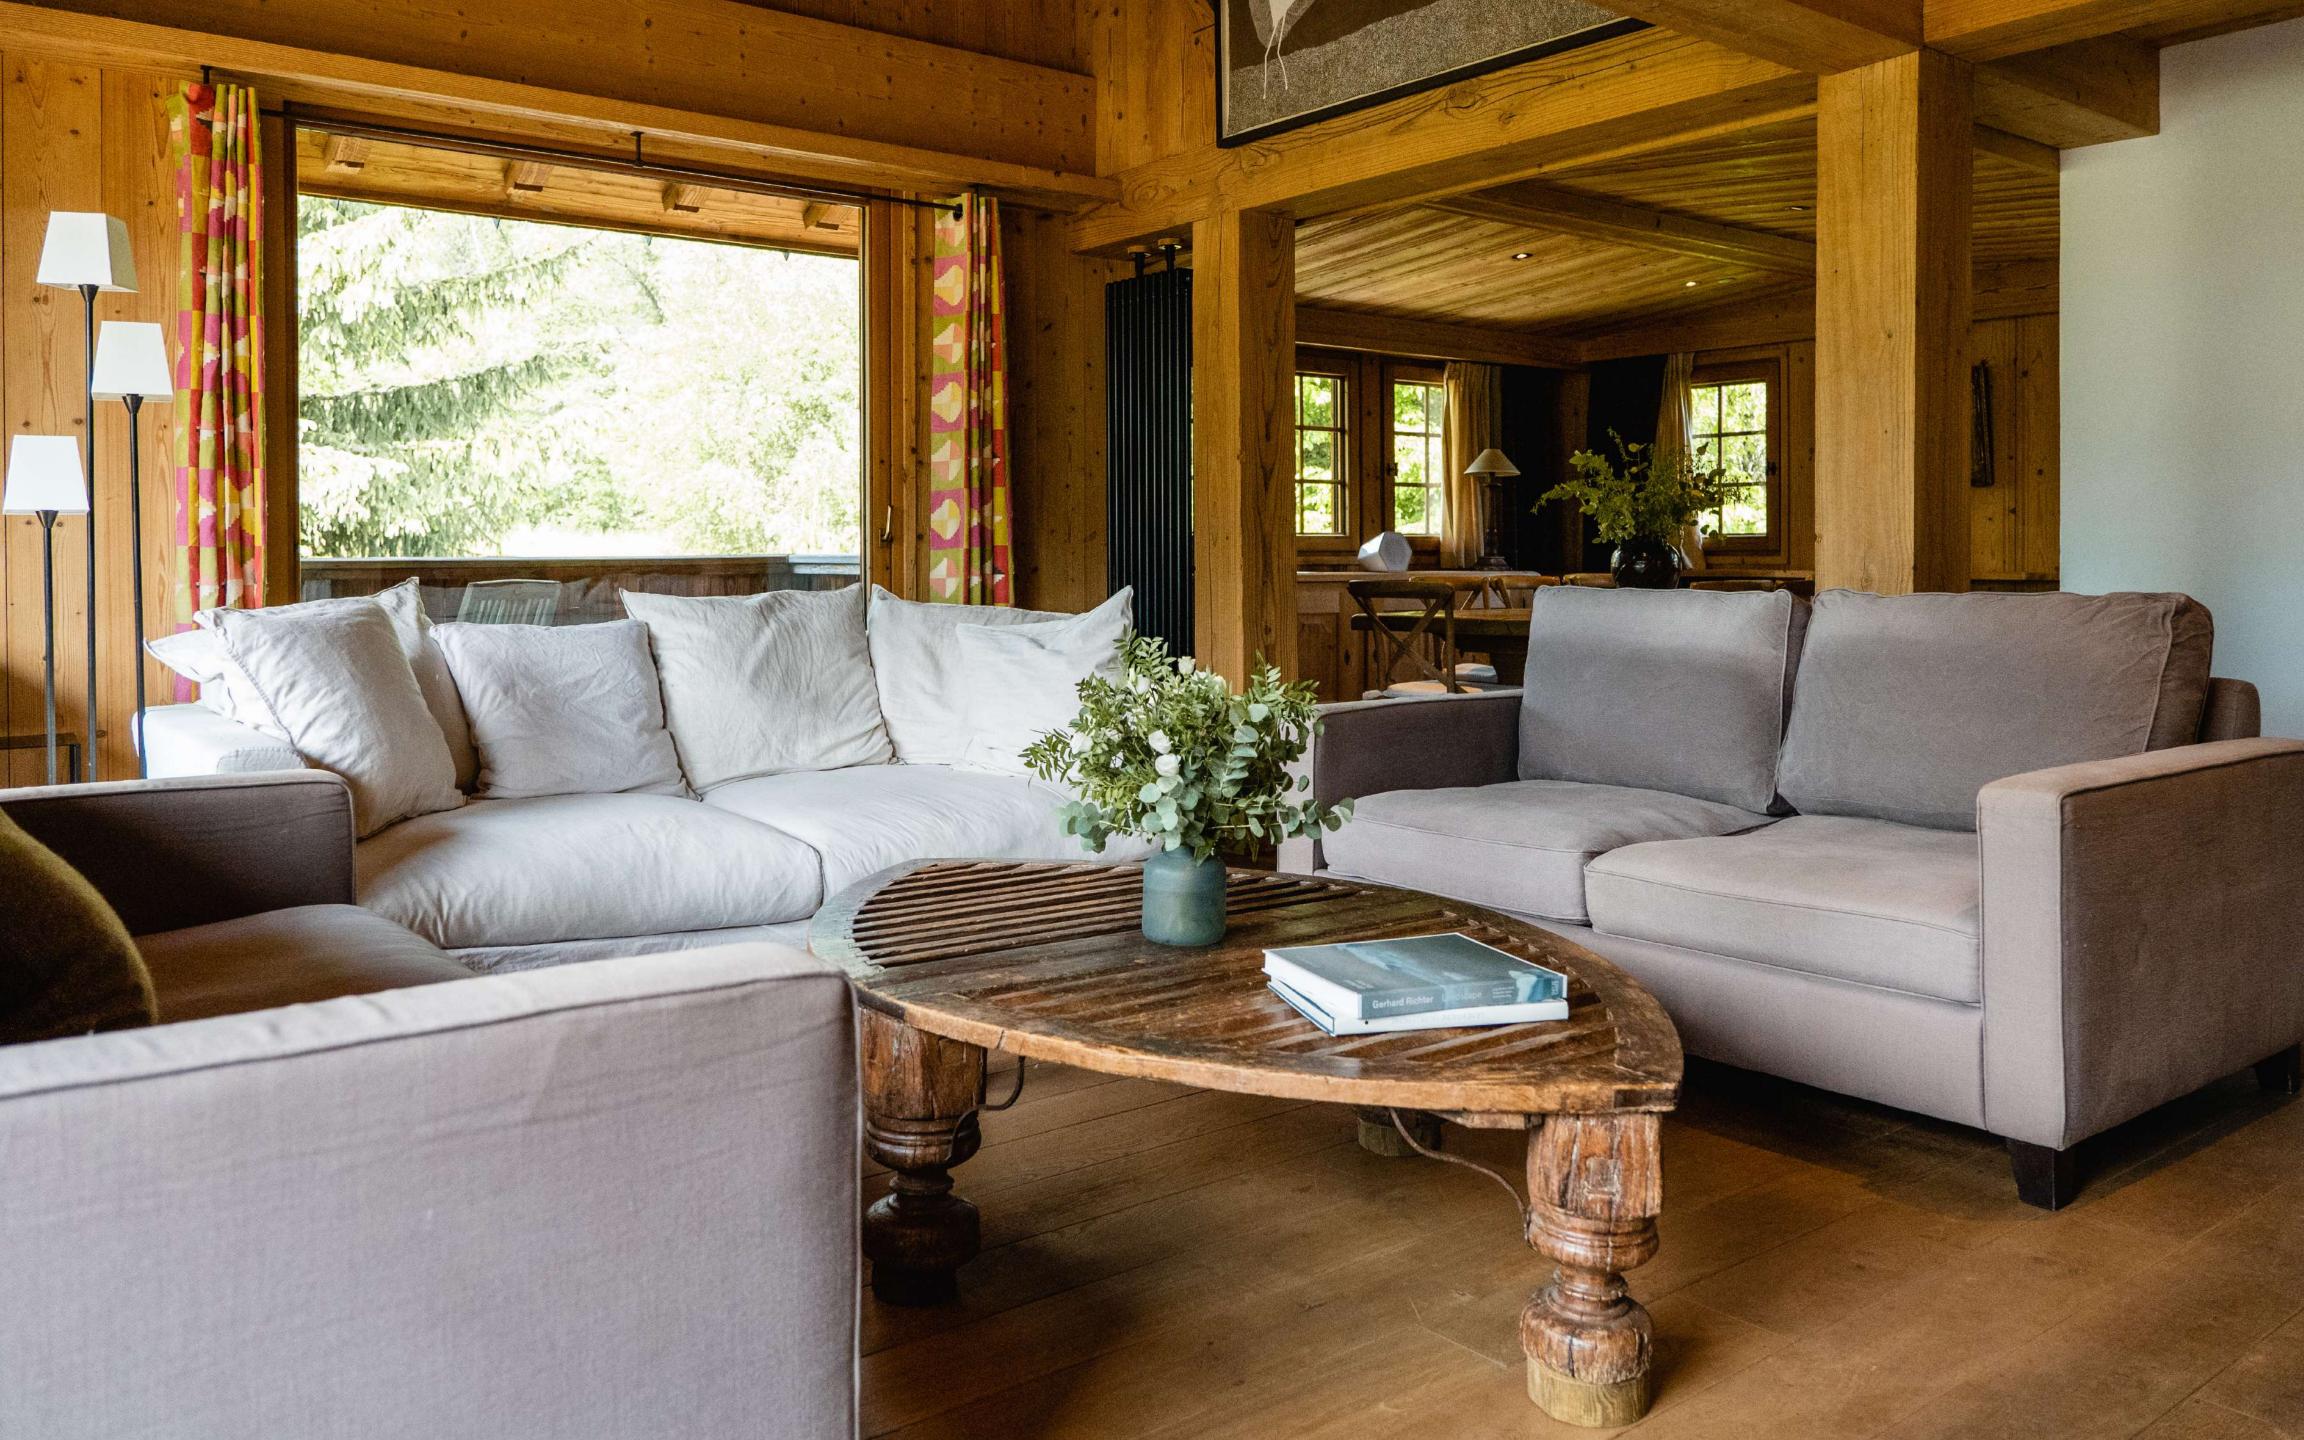

# THE MAIN FLOOR

Large living room with natural wood fireplace and large sofas. The large French windows open onto the corner balcony. Adjoining the lounge is the dining room, with its large oak table.

The double bedroom has its own shower room.

Next to the living room is a reading area and a small study/library with a single bed.

Finally, there's the contemporary, fully-equipped kitchen, ideal for family get-togethers.