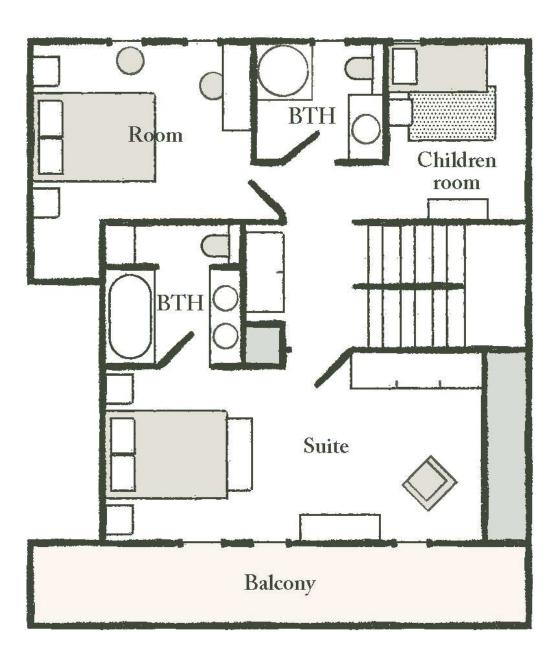

# THE TOP FLOOR

2 bedrooms with character and 2 bathrooms occupy this charming floor, under the wooden roof structure: the master bedroom with its en suite bathroom and private balcony is absolutely romantic. Finally, for young adventurers, there is a children's area under the roof structure with a single bed.