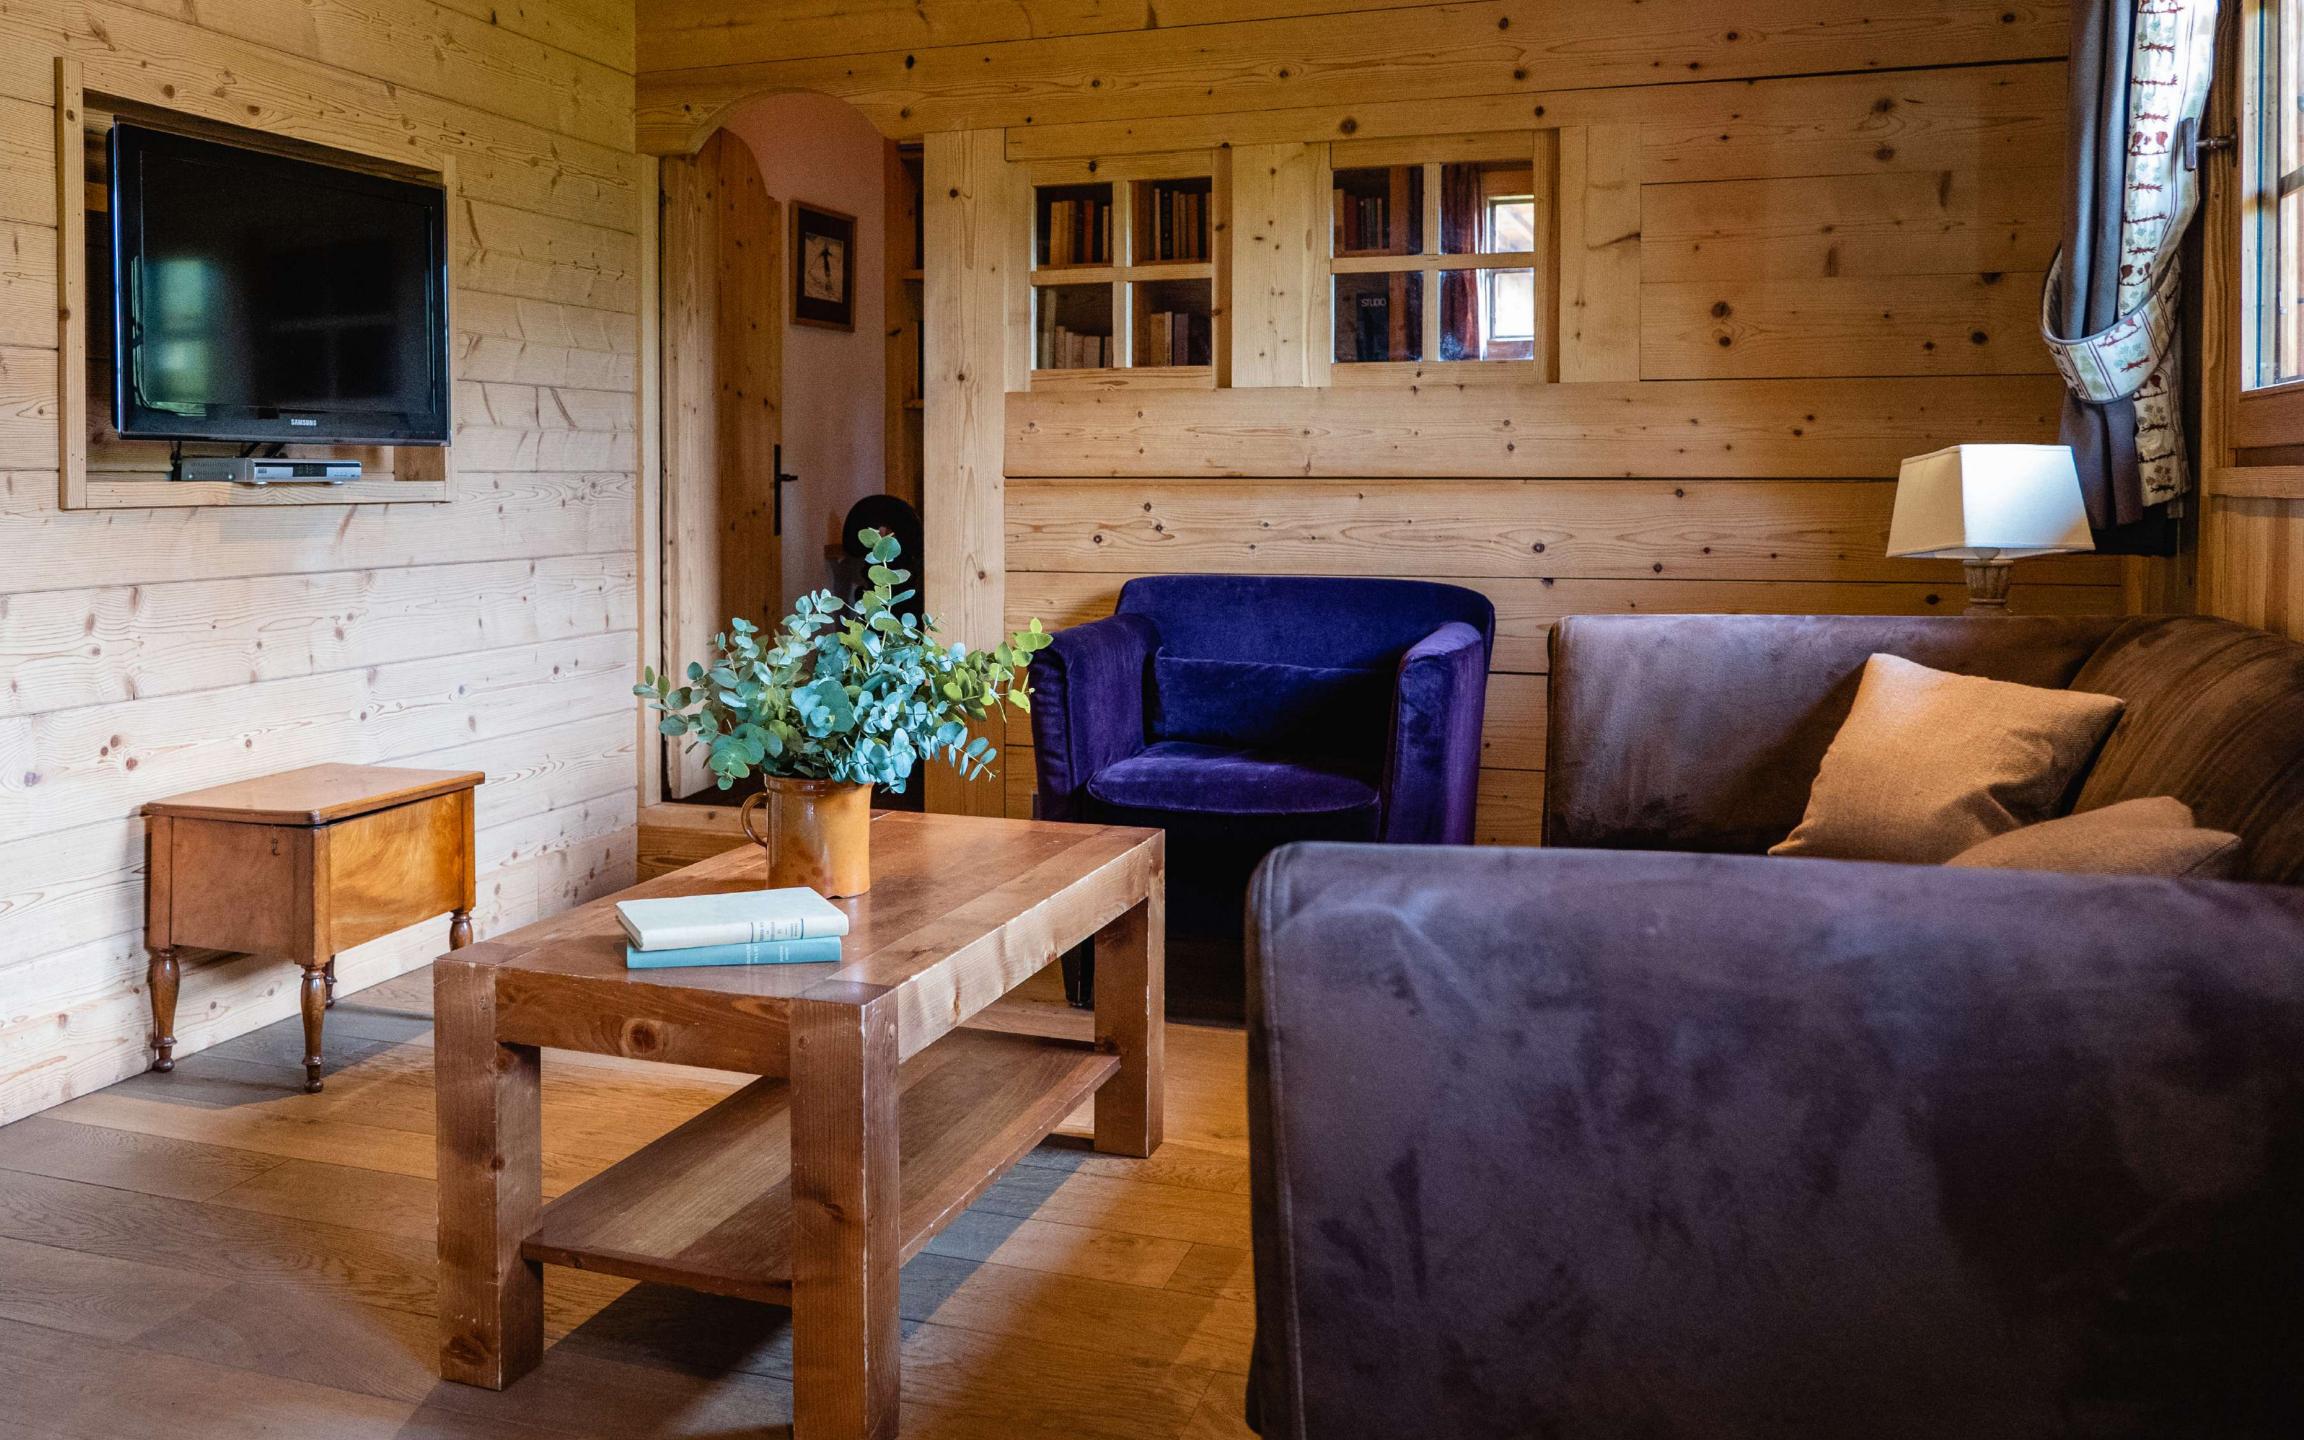

# THE MAIN FLOOR

Large living room with natural wood fireplace and large sofas. The large French windows open onto the corner balcony. Adjoining the lounge is the dining room, with its large oak table.

The double bedroom has its own shower room.

Next to the living room is a reading area and a small study/library with a single bed.

Finally, there's the contemporary, fully-equipped kitchen, ideal for family get-togethers.