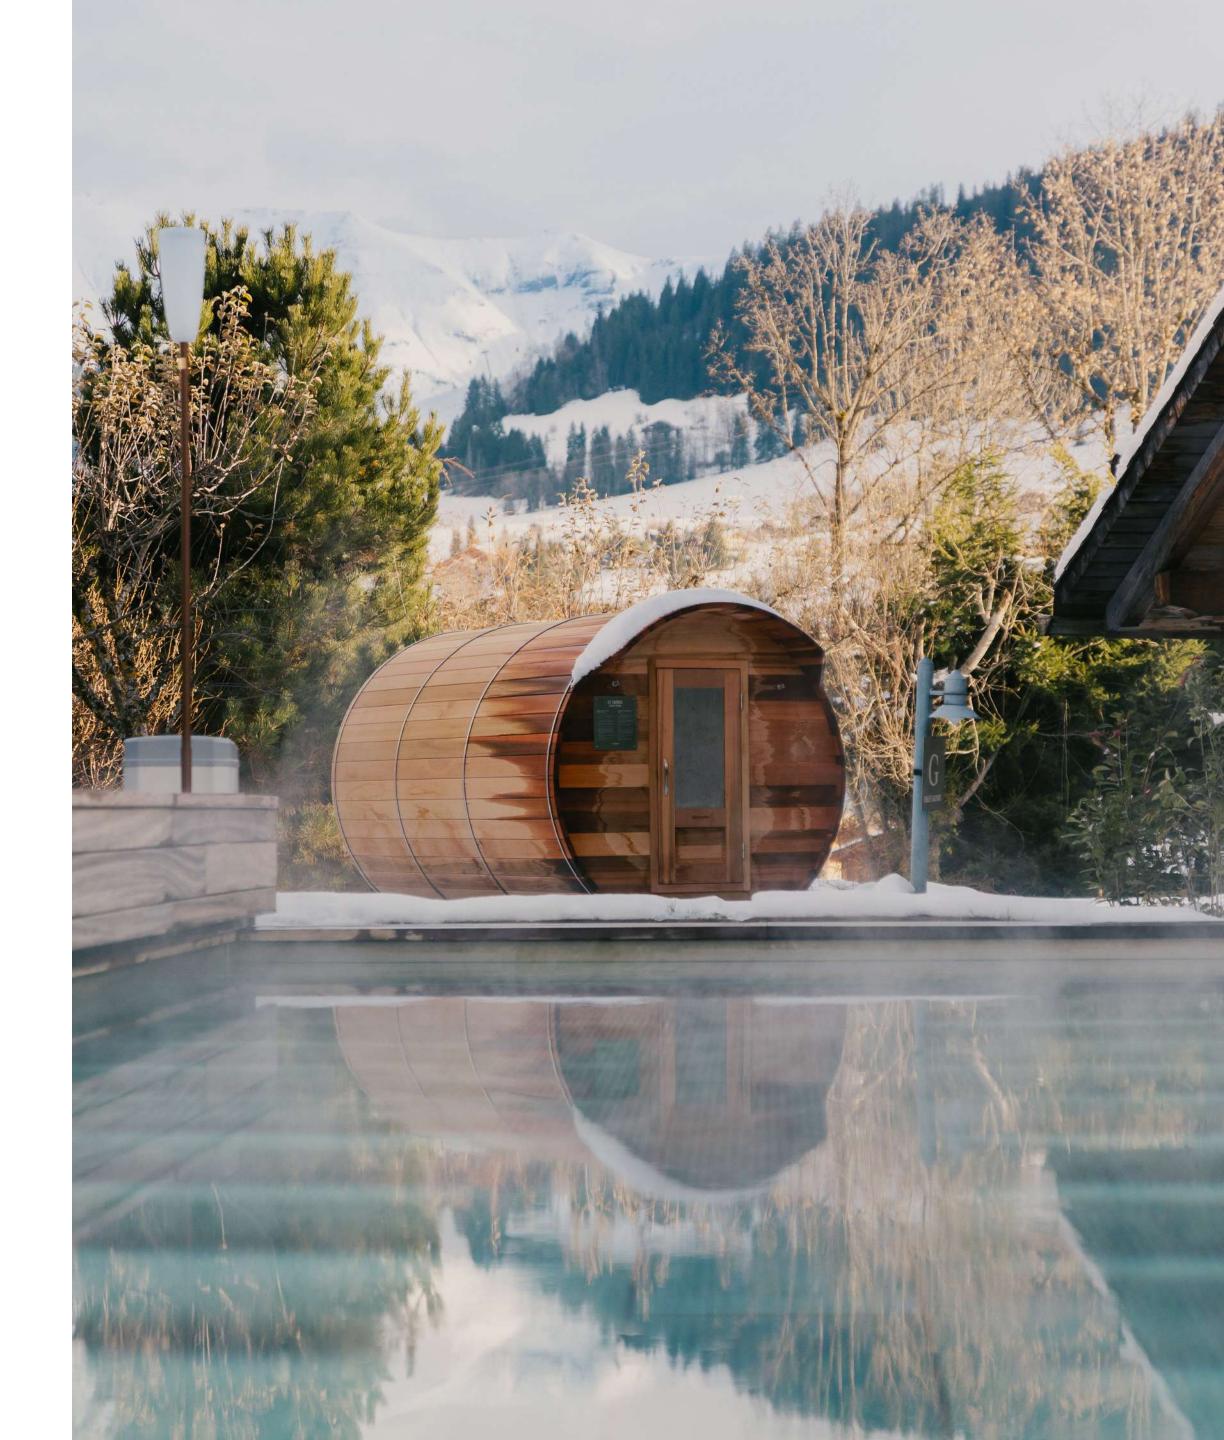

## LE SPA

de l'Alpaga

The *Spa de L'Alpaga* offers a fun indoor pool with bubbles and massage jets, a hammam and three treatment rooms.

Outside and facing Mont Blanc, the Scandinavian bath, the sauna and the outdoor heated swimming pool will allow you to relax in an exceptional setting.