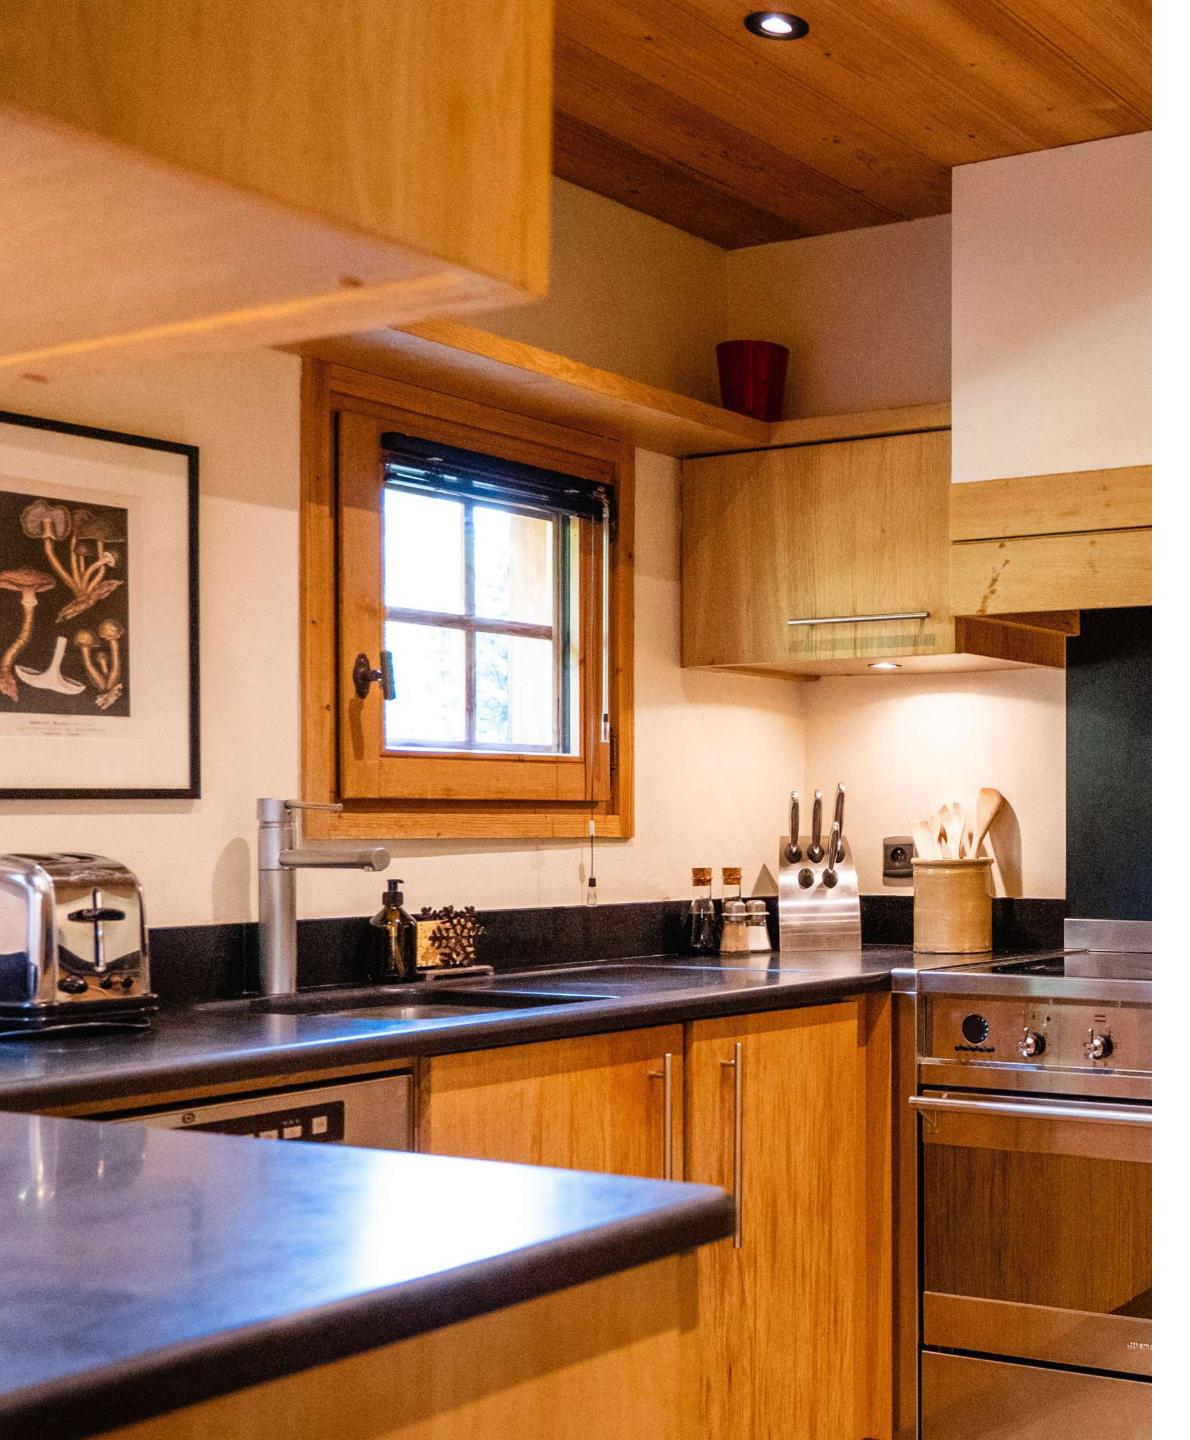

The double bedroom has its own shower room.

Next to the living room is a reading area and a small study/library with a single bed.

Finally, there's the contemporary, fully-equipped kitchen, ideal for family get-togethers.