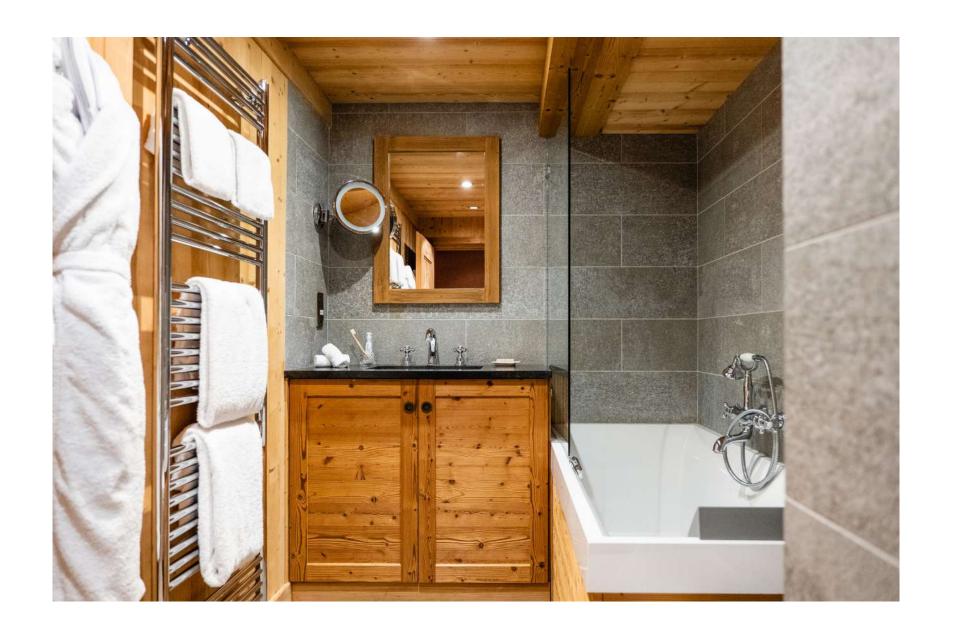

# THE GARDEN FLOOR

It includes 3 double bedrooms and 3 bathrooms with either a bathtub or a shower. Next to the entrance is located a cloakroom/ski-room.

It benefits from a large terrace.