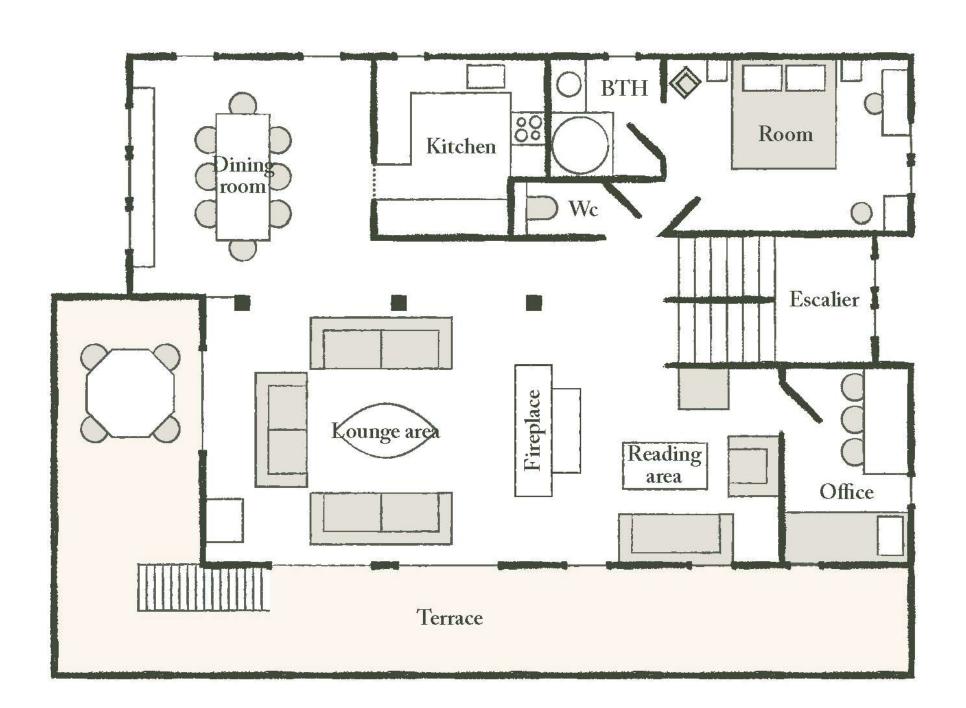

# THE MAIN FLOOR

Large living room with natural wood fireplace and large sofas. The large French windows open onto the corner balcony. Adjoining the lounge is the dining room, with its large oak table.

The double bedroom has its own shower room.

Next to the living room is a reading area and a small study/library with a single bed.

Finally, there's the contemporary, fully-equipped kitchen, ideal for family get-togethers.