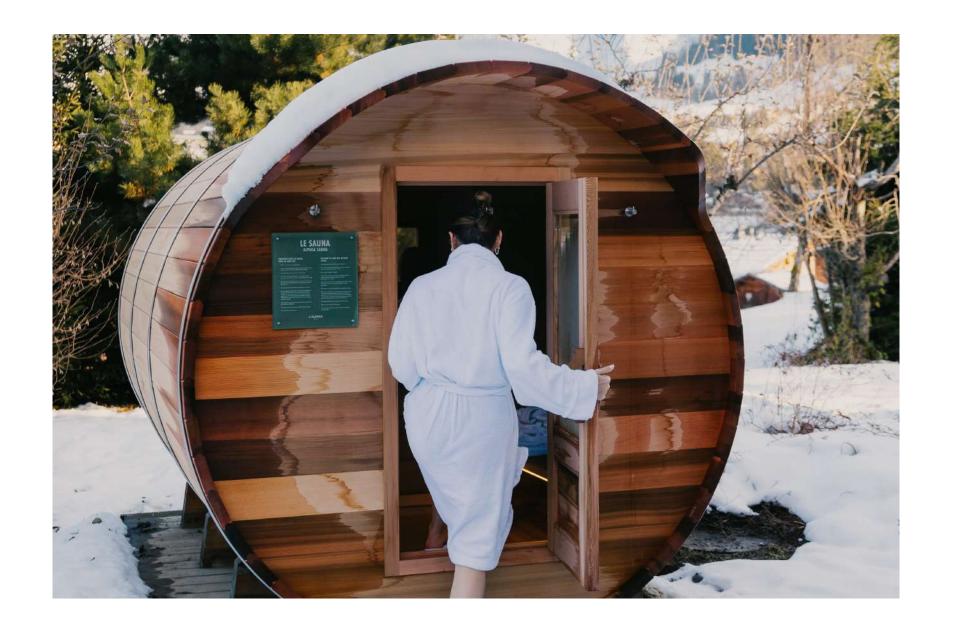

## LE SPA

de l'Alpaga

The *Spa de L'Alpaga* offers a fun indoor pool with bubbles and massage jets, a hammam and three treatment rooms.

Outside and facing Mont Blanc, the Scandinavian bath, the sauna and the outdoor heated swimming pool will allow you to relax in an exceptional setting.