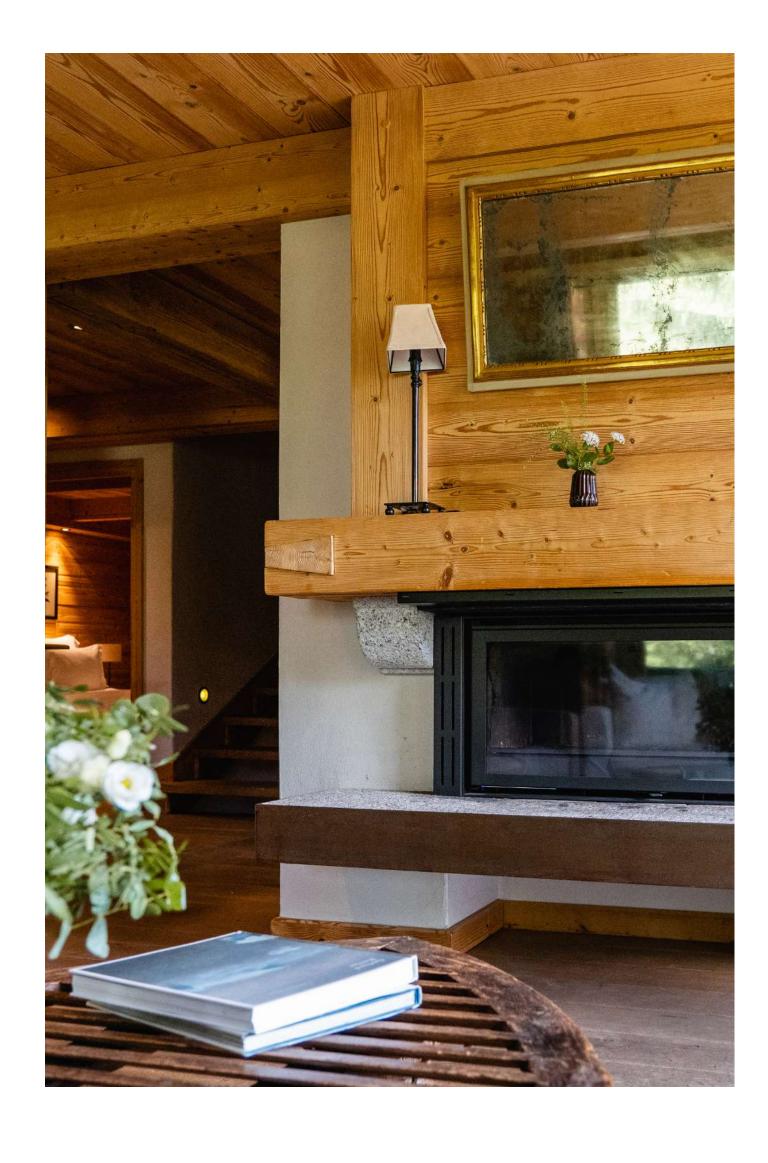

# THE MAIN FLOOR

Large living room with natural wood fireplace and large sofas. The large French windows open onto the corner balcony. Adjoining the lounge is the dining room, with its large oak table.