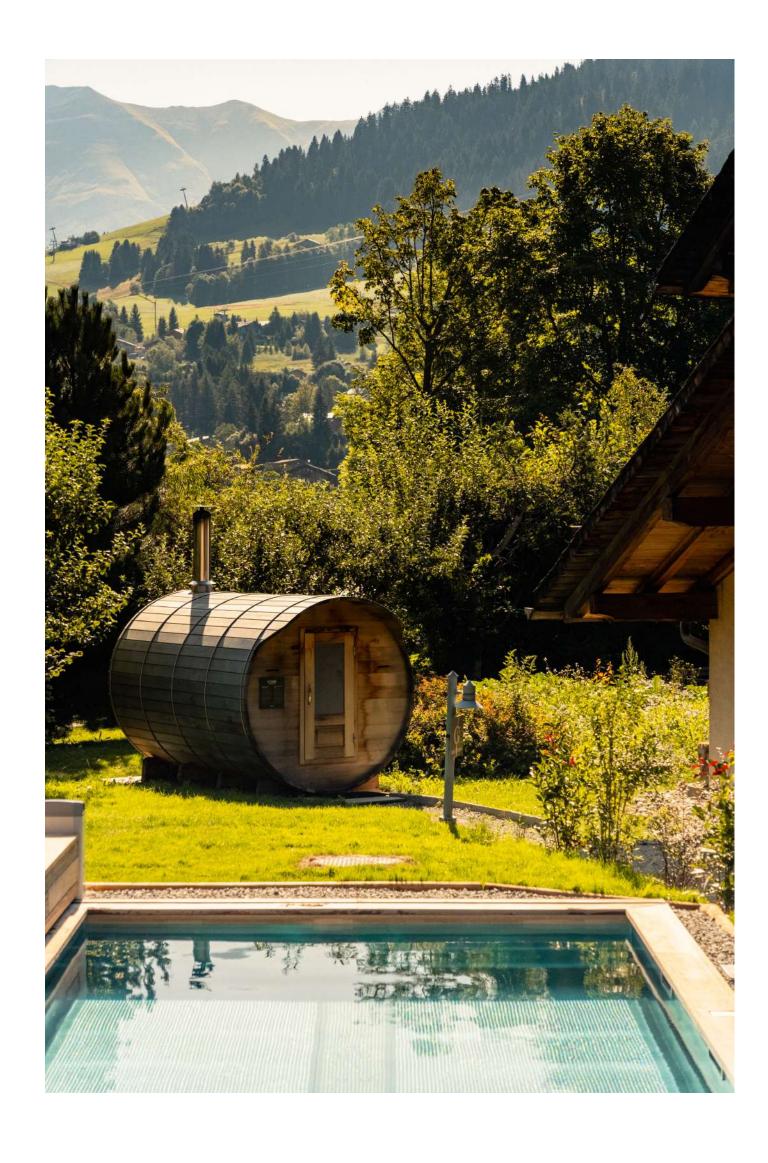

## LE SPA

de l'Alpaga

The *Spa de L'Alpaga* offers a fun indoor pool with bubbles and massage jets, a hammam and three treatment rooms.

Outside and facing Mont Blanc, the Scandinavian bath, the sauna and the outdoor heated swimming pool will allow you to relax in an exceptional setting.