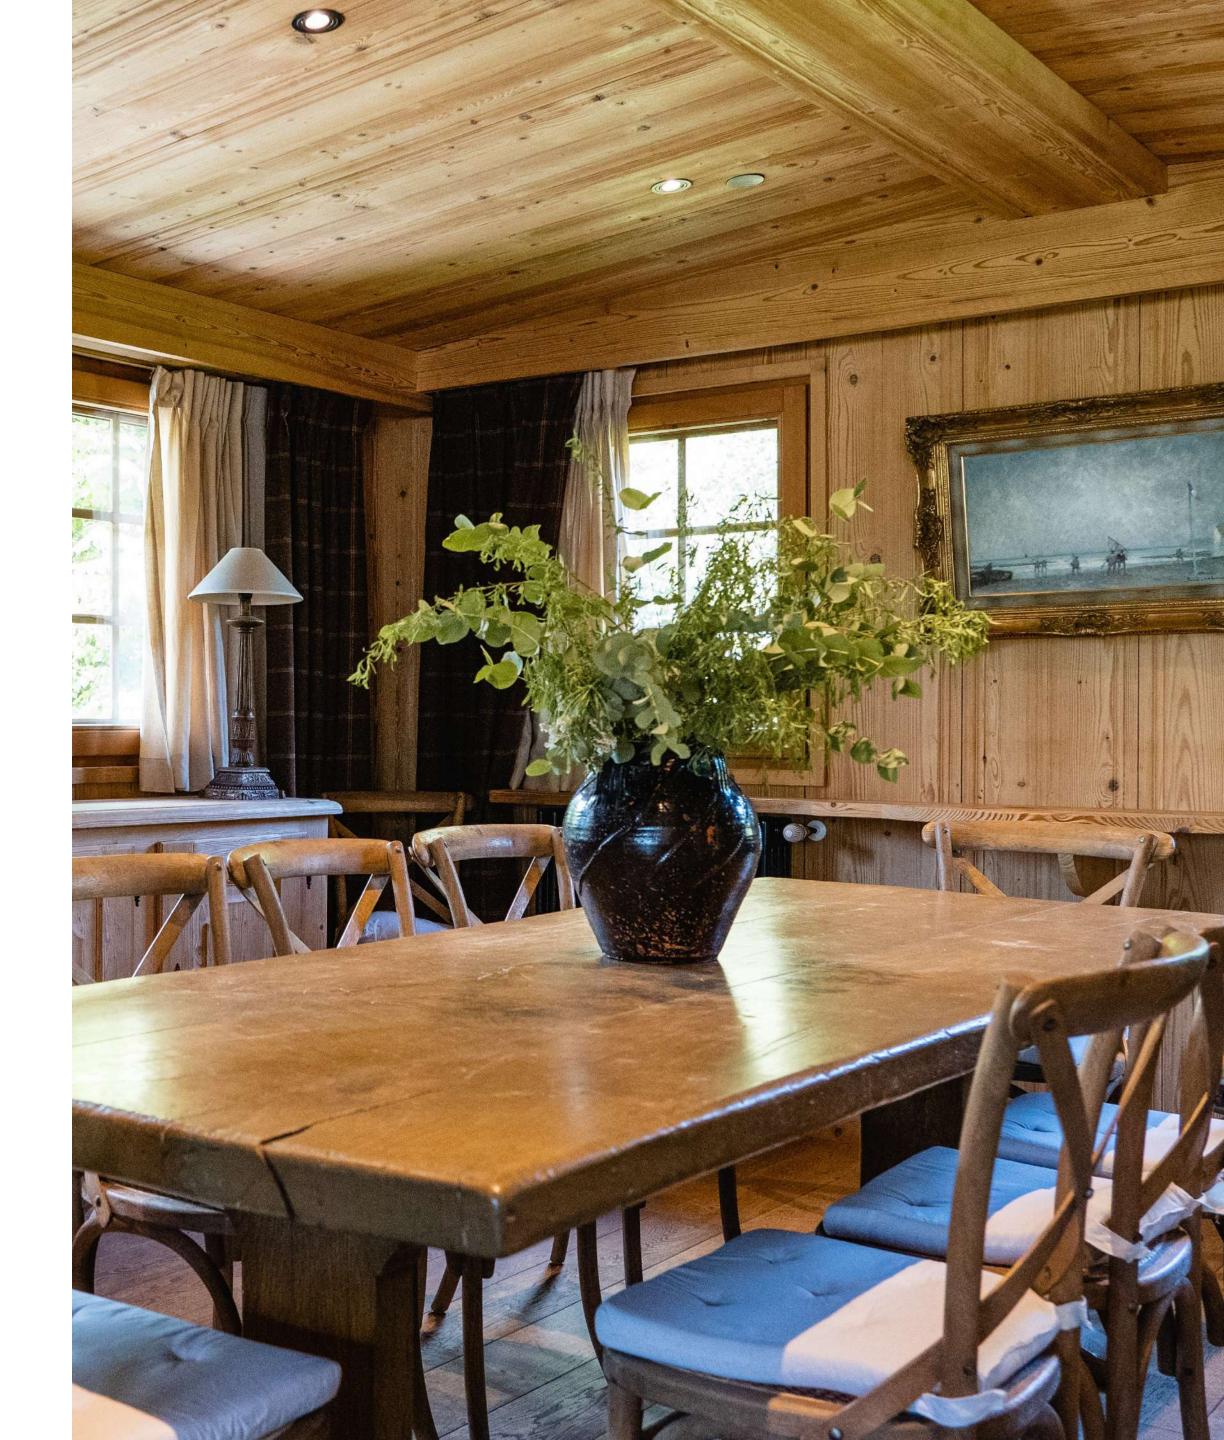

# THE MAIN FLOOR

Large living room with natural wood fireplace and large sofas. The large French windows open onto the corner balcony. Adjoining the lounge is the dining room, with its large oak table.