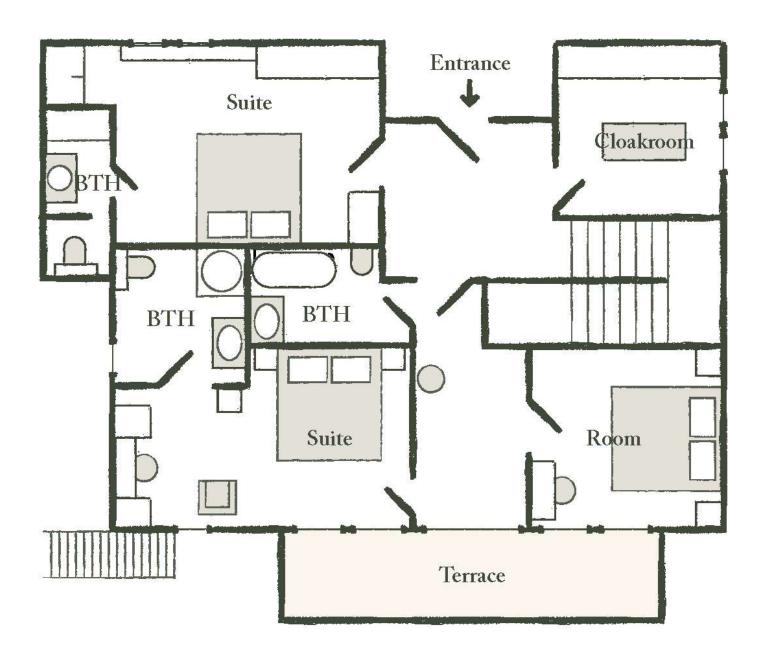

# THE GARDEN FLOOR

It includes 3 double bedrooms and 3 bathrooms with either a bathtub or a shower. Next to the entrance is located a cloakroom/ski-room.

It benefits from a large terrace.

# THE MAIN FLOOR

Large living room with natural wood fireplace and large sofas. The large French windows open onto the corner balcony. Adjoining the lounge is the dining room, with its large oak table.

The double bedroom has its own shower room.

Next to the living room is a reading area and a small study/library with a single bed.

Finally, there's the contemporary, fully-equipped kitchen, ideal for family get-togethers.

# THE TOP FLOOR

2 bedrooms with character and 2 bathrooms occupy this charming floor, under the wooden roof structure: the master bedroom with its en suite bathroom and private balcony is absolutely romantic. Finally, for young adventurers, there is a children's area under the roof structure with a single bed.