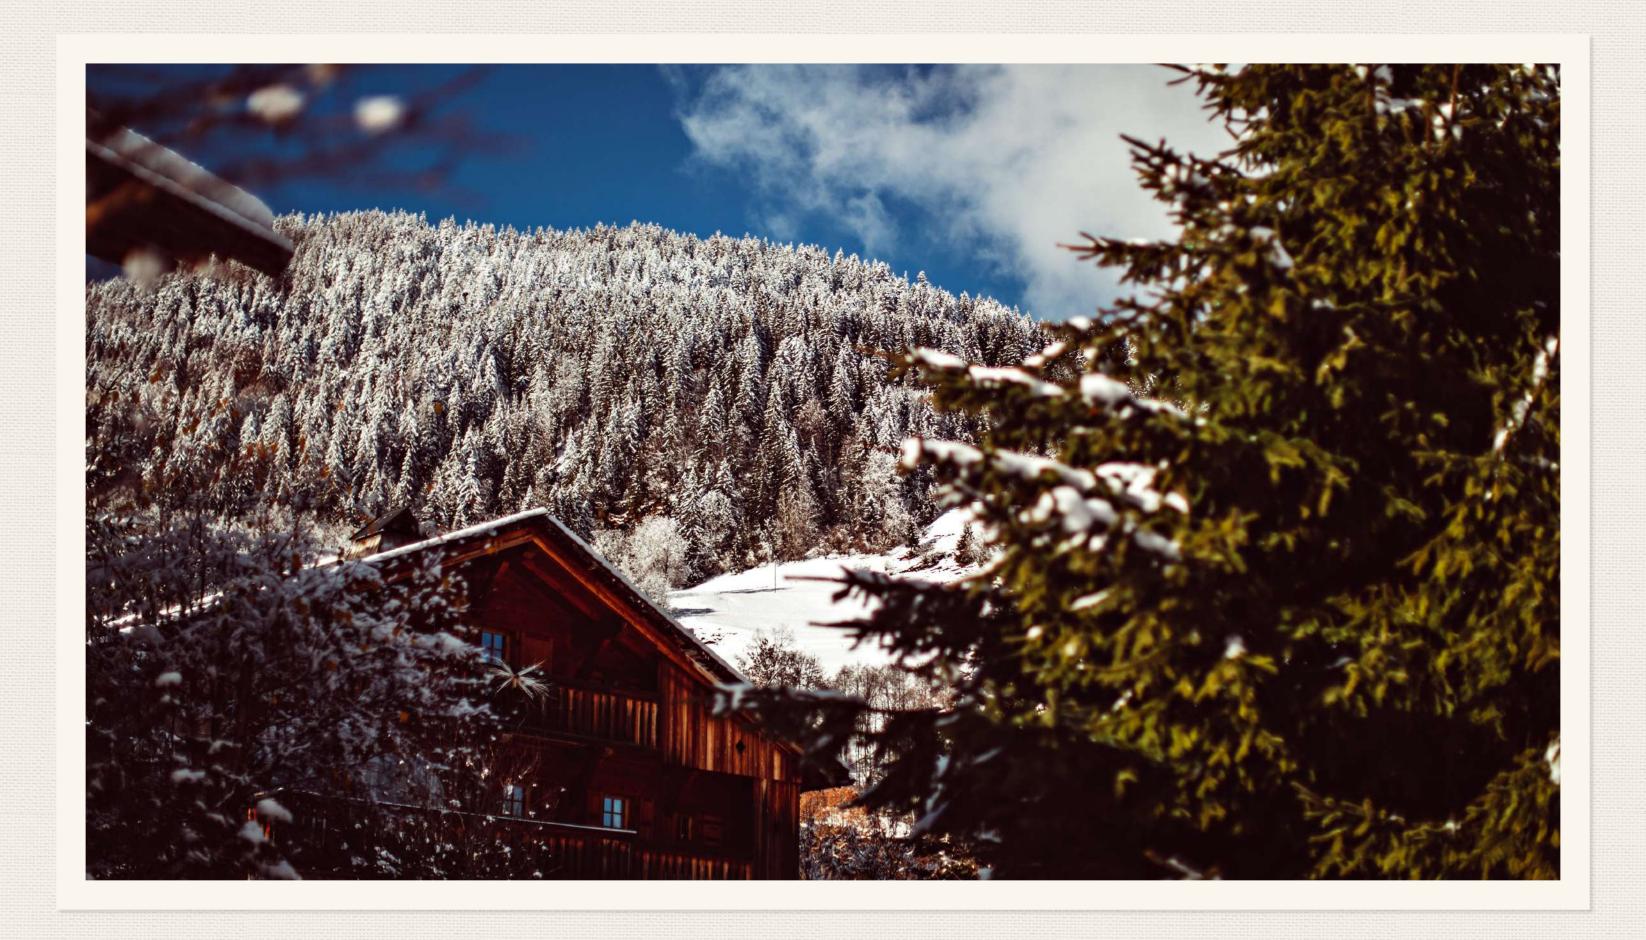

# Chalet Firmin

Just outside Megève, perched at an altitude of 1100 metres and facing Mont-Blanc, discover a unique haven of peace. A chalet nestling in the heart of nature, in a cosy little hamlet.

Combining an intimate atmosphere with hotel services, Chalet Firmin is the ideal vessel for an exceptional holiday.

With a surface area of 255m², this chalet has been designed in the purest Megevan tradition. It sleeps 12 to 14 people on 3 floors, with 6 bedrooms and 6 bathrooms. The large terraces and balconies are a natural invitation for guests to enjoy a moment of contemplation, facing the mountains.