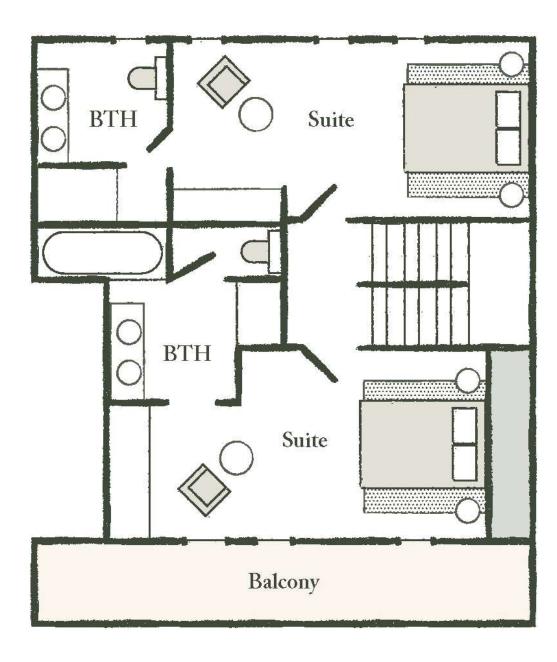

# THE TOP FLOOR

This floor features a master bedroom with its own balcony and views of Mont-Blanc, as well as a bathroom with shower and bath. There is also a double bedroom with en-suite shower room.