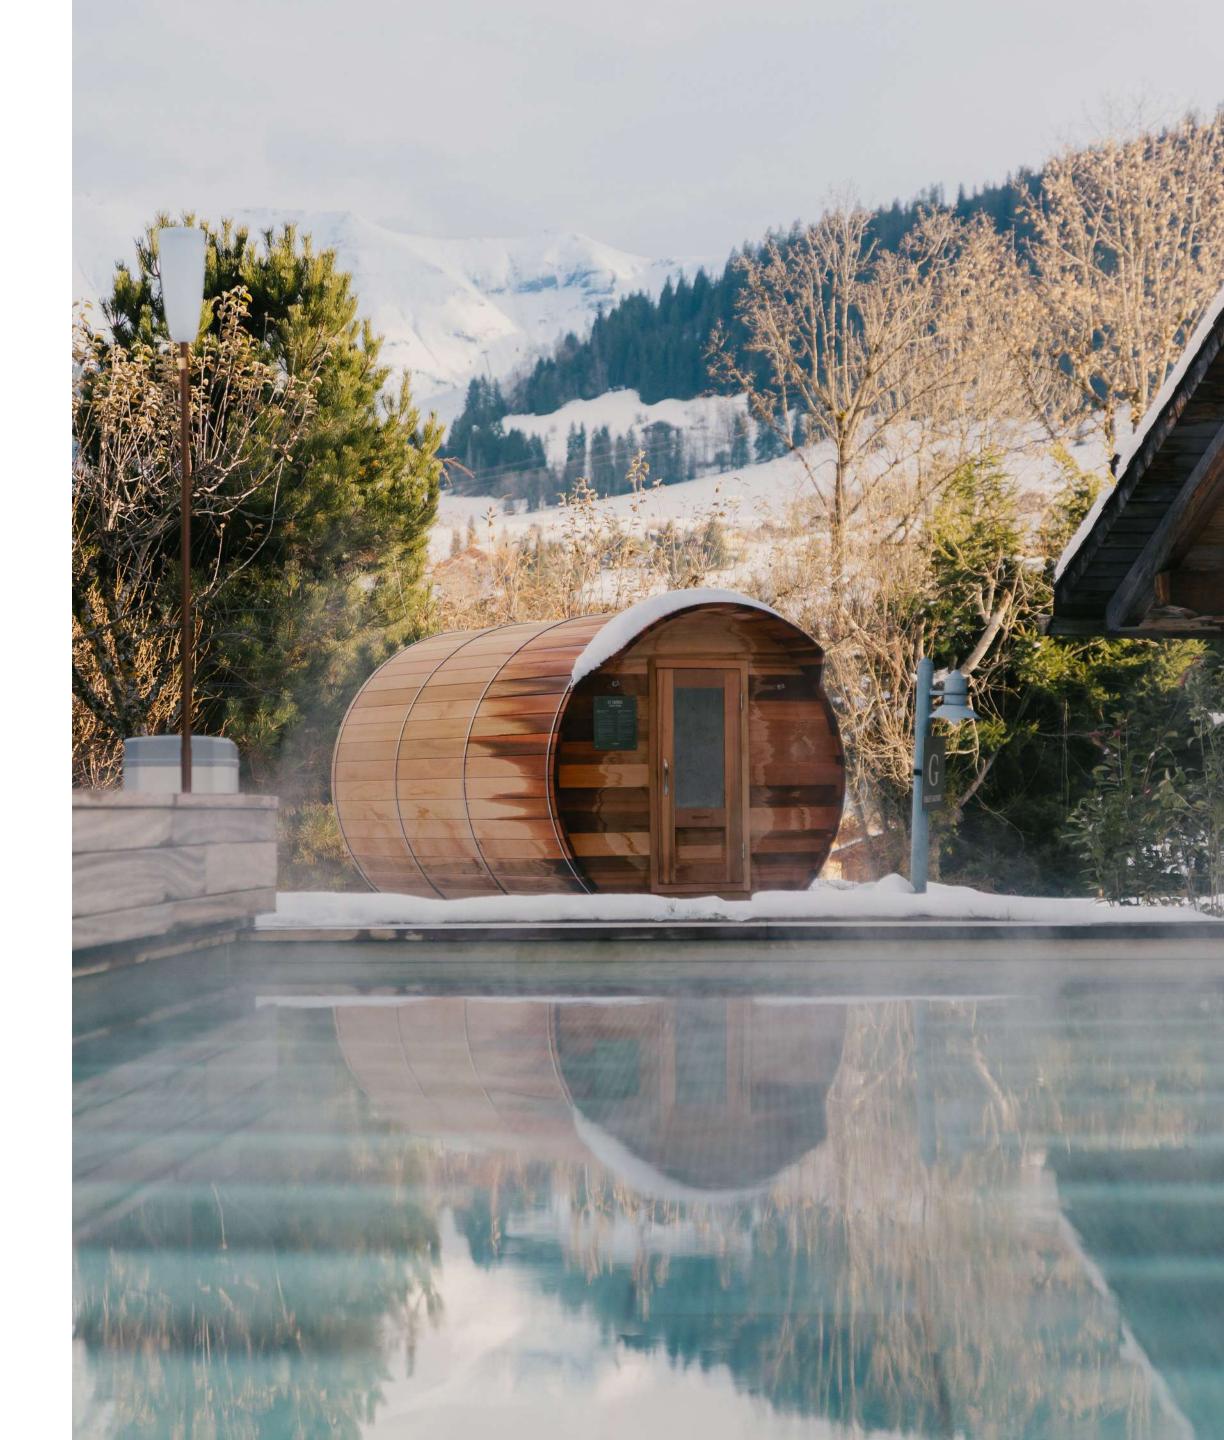

# LE SPA

de l'Alpaga

The *Spa de L'Alpaga* offers a fun indoor pool with bubbles and massage jets, a hammam and three treatment rooms.

Outside and facing Mont Blanc, the Scandinavian bath, the sauna and the outdoor heated swimming pool will allow you to relax in an exceptional setting.

### **SERVICES INCLUDED**

- Breakfast served in the restaurant 7:30 to 10:30am
- Access to the outdoor heated swimming pool, the Scandinavian bath and the sauna
  - Access to the spa

Leisure pool, hammam and fitness area