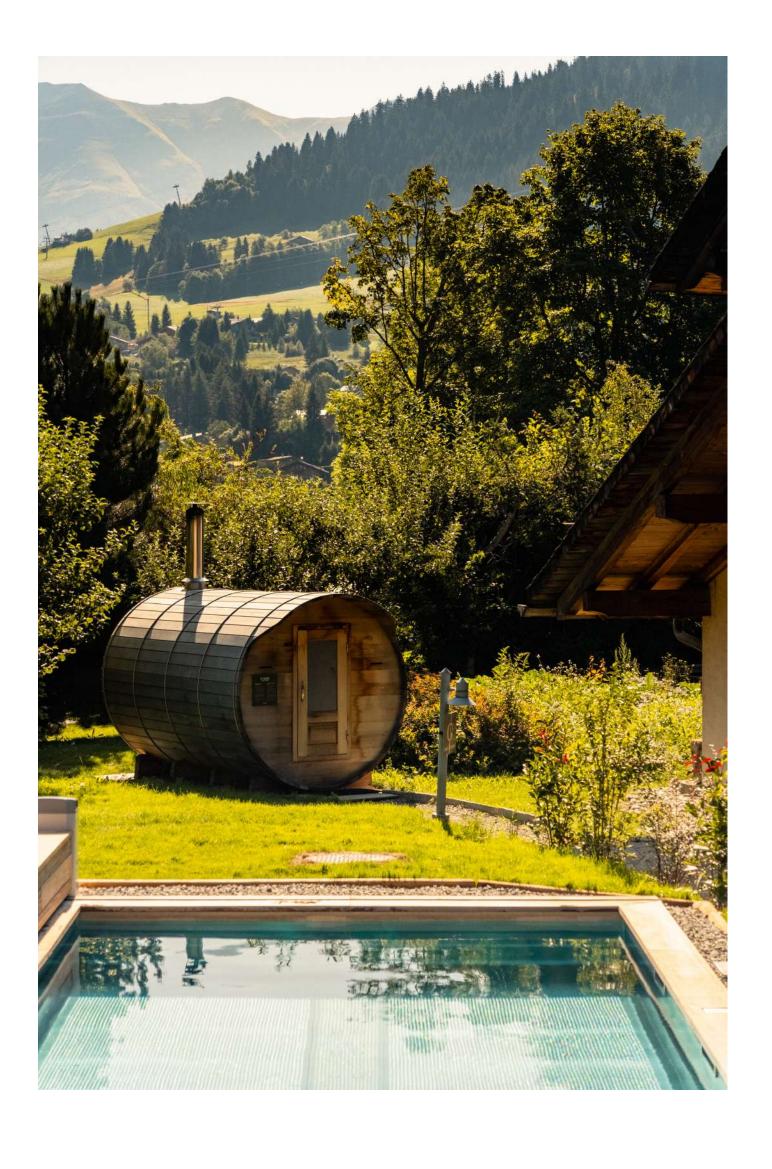

# LE SPA

de l'Alpaga

The *Spa de L'Alpaga* offers a fun indoor pool with bubbles and massage jets, a hammam and three treatment rooms.

Outside and facing Mont Blanc, the Scandinavian bath, the sauna and the outdoor heated swimming pool will allow you to relax in an exceptional setting.

### **SERVICES INCLUDED**

- Breakfast served in the restaurant 7:30 to 10:30am
- Access to the outdoor heated swimming pool, the Scandinavian bath and the sauna
  - Access to the spa

Leisure pool, hammam and fitness area