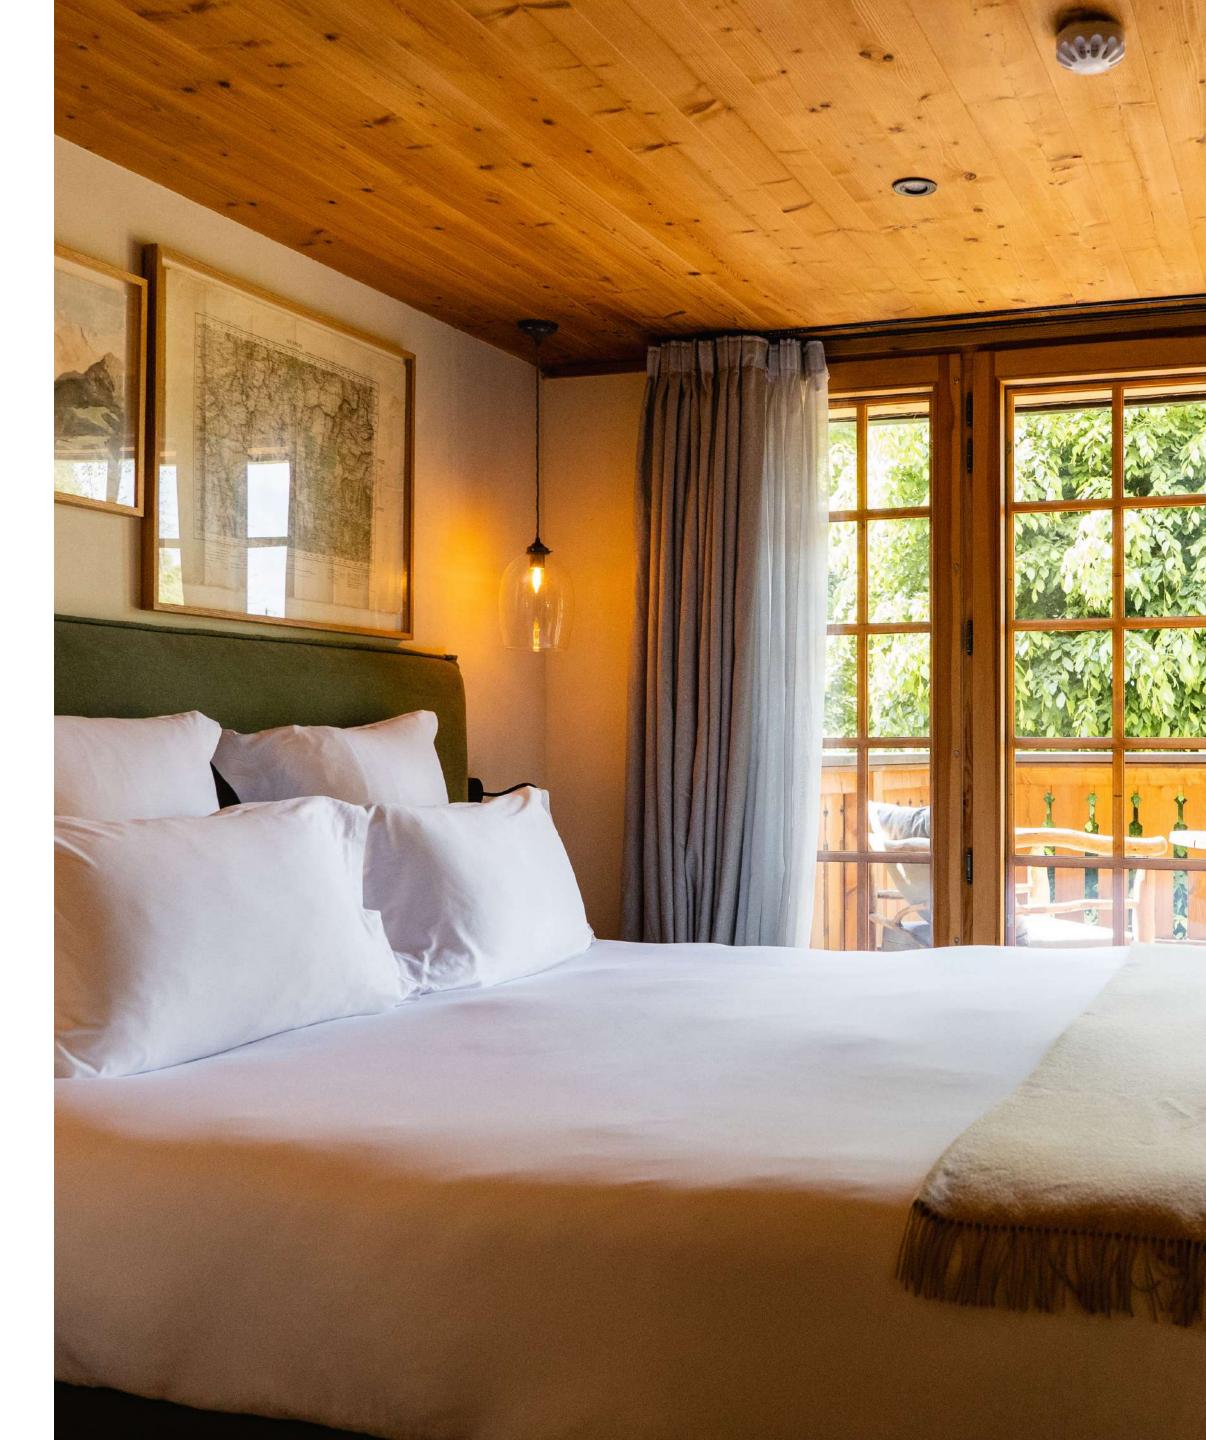

# THE GARDEN FLOOR

Has a double bedroom with a bath and a bathroom with a shower, as well as a balcony. This room has its own private entrance adjoining the chalet. The garden level also includes another double bedroom with shower room and private balcony. Finally, there is a family suite with a living room, bathroom with walk-in shower, double bedroom and sofa bed, plus a terrace.

# THE MAIN FLOOR

It comprises a suite with a large living room and through fireplace. Adjoining the lounge is the dining room, with its large dining table. The master bedroom has its own shower room. This floor also features a reading area that can accommodate 2 children. Finally, there's the fully-equipped open-plan contemporary kitchen, ideal for fostering family spirit. To make the most of the outdoors, the first floor has 2 private terraces.

# THE TOP FLOOR

This floor features a master bedroom with its own balcony and views of Mont-Blanc, as well as a bathroom with shower and bath. There is also a double bedroom with en-suite shower room.