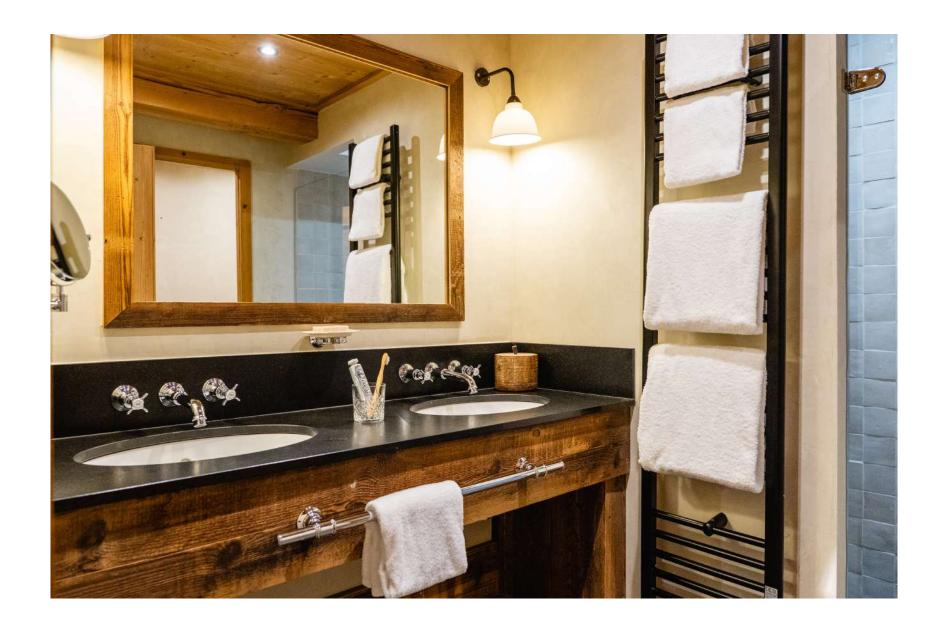

# THE GARDEN FLOOR

Has a double bedroom with a bath and a bathroom with a shower, as well as a balcony. This room has its own private entrance adjoining the chalet. The garden level also includes another double bedroom with shower room and private balcony. Finally, there is a family suite with a living room, bathroom with walk-in shower, double bedroom and sofa bed, plus a terrace.

# THE TOP FLOOR

This floor features a master bedroom with its own balcony and views of Mont-Blanc, as well as a bathroom with shower and bath. There is also a double bedroom with en-suite shower room.