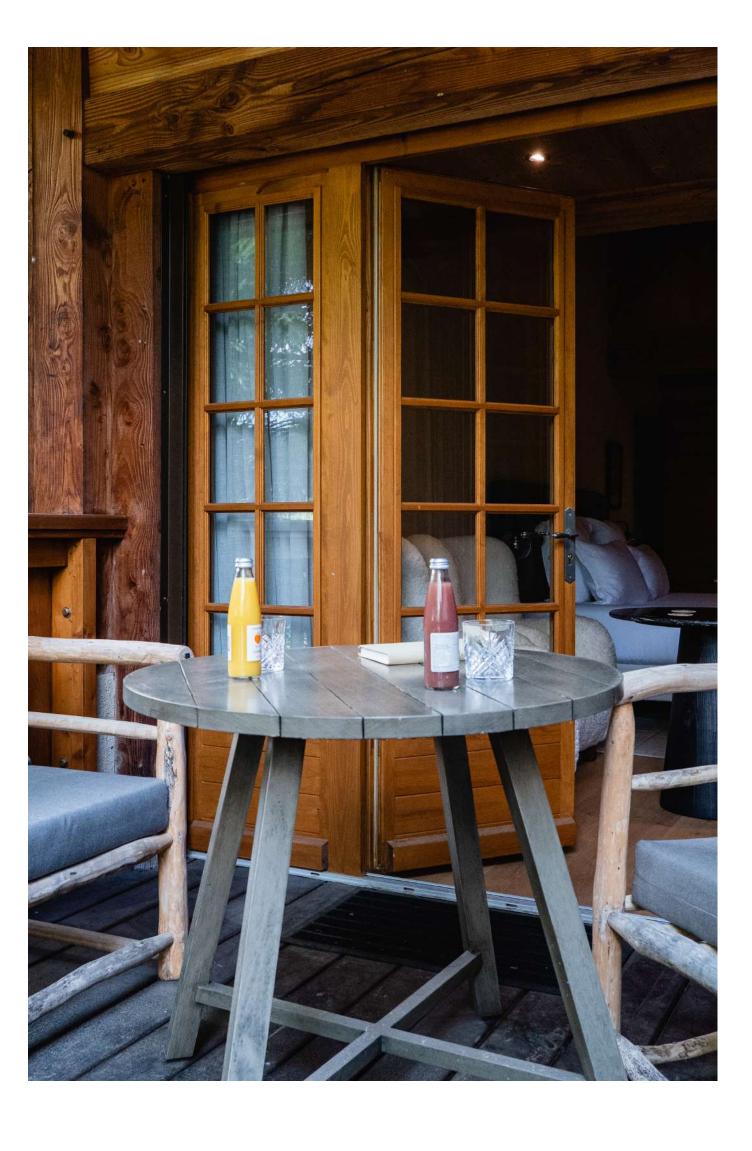

# THE MAIN FLOOR

It comprises a suite with a large living room and through fireplace. Adjoining the lounge is the dining room, with its large dining table. The master bedroom has its own shower room. This floor also features a reading area that can accommodate 2 children. Finally, there's the fully-equipped open-plan contemporary kitchen, ideal for fostering family spirit. To make the most of the outdoors, the first floor has 2 private terraces.