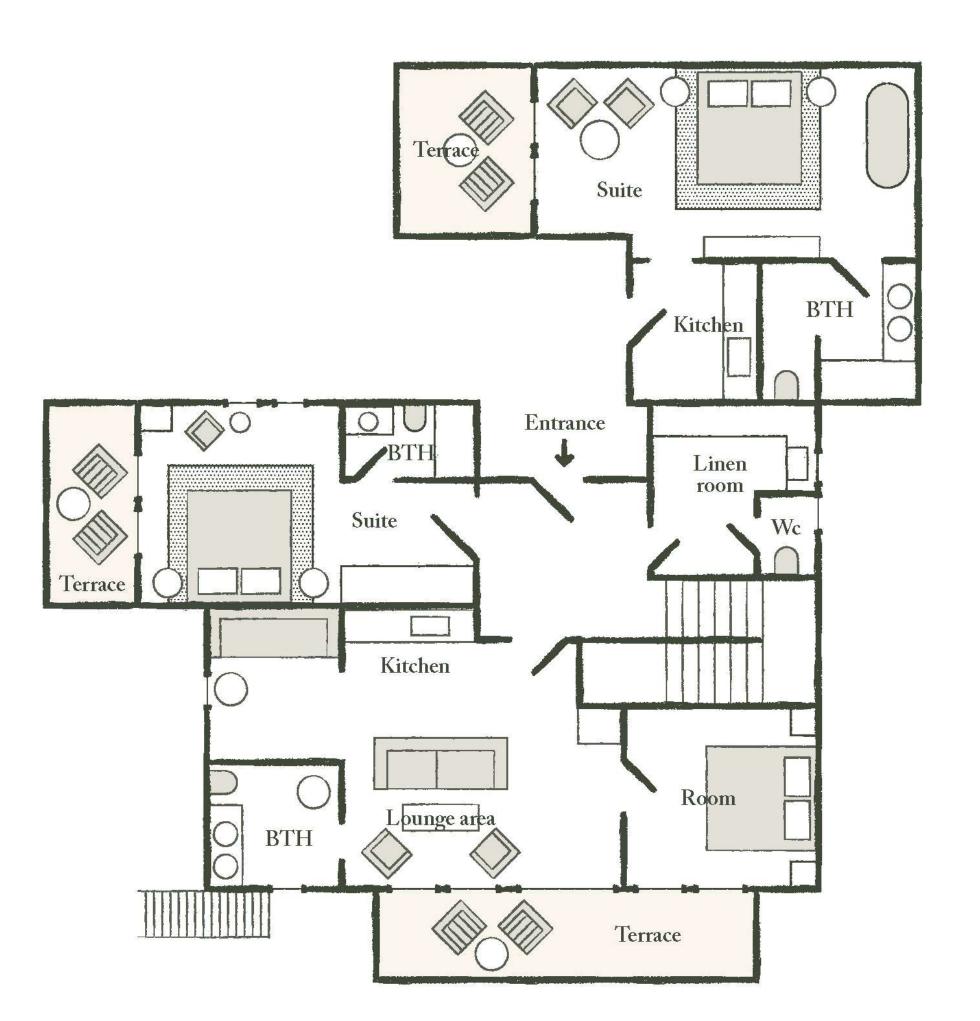

Covering an area of 270m², this chalet has been designed in the purest Megevan tradition. It is designed to accommodate 8 to 15 people over 3 floors, with 6 bedrooms and 6 bathrooms. Large terraces and balconies invite guests to soak up the sun, facing the mountains. It can be rented by rooms and suites.

# THE GARDEN FLOOR

Has a double bedroom with a bath and a bathroom with a shower, as well as a balcony. This room has its own private entrance adjoining the chalet. The garden level also includes another double bedroom with shower room and private balcony. Finally, there is a family suite with a living room, bathroom with walk-in shower, double bedroom and sofa bed, plus a terrace.

# THE MAIN FLOOR

It comprises a suite with a large living room and through fireplace. Adjoining the lounge is the dining room, with its large dining table. The master bedroom has its own shower room. This floor also features a reading area that can accommodate 2 children. Finally, there's the fully-equipped open-plan contemporary kitchen, ideal for fostering family spirit. To make the most of the outdoors, the first floor has 2 private terraces.