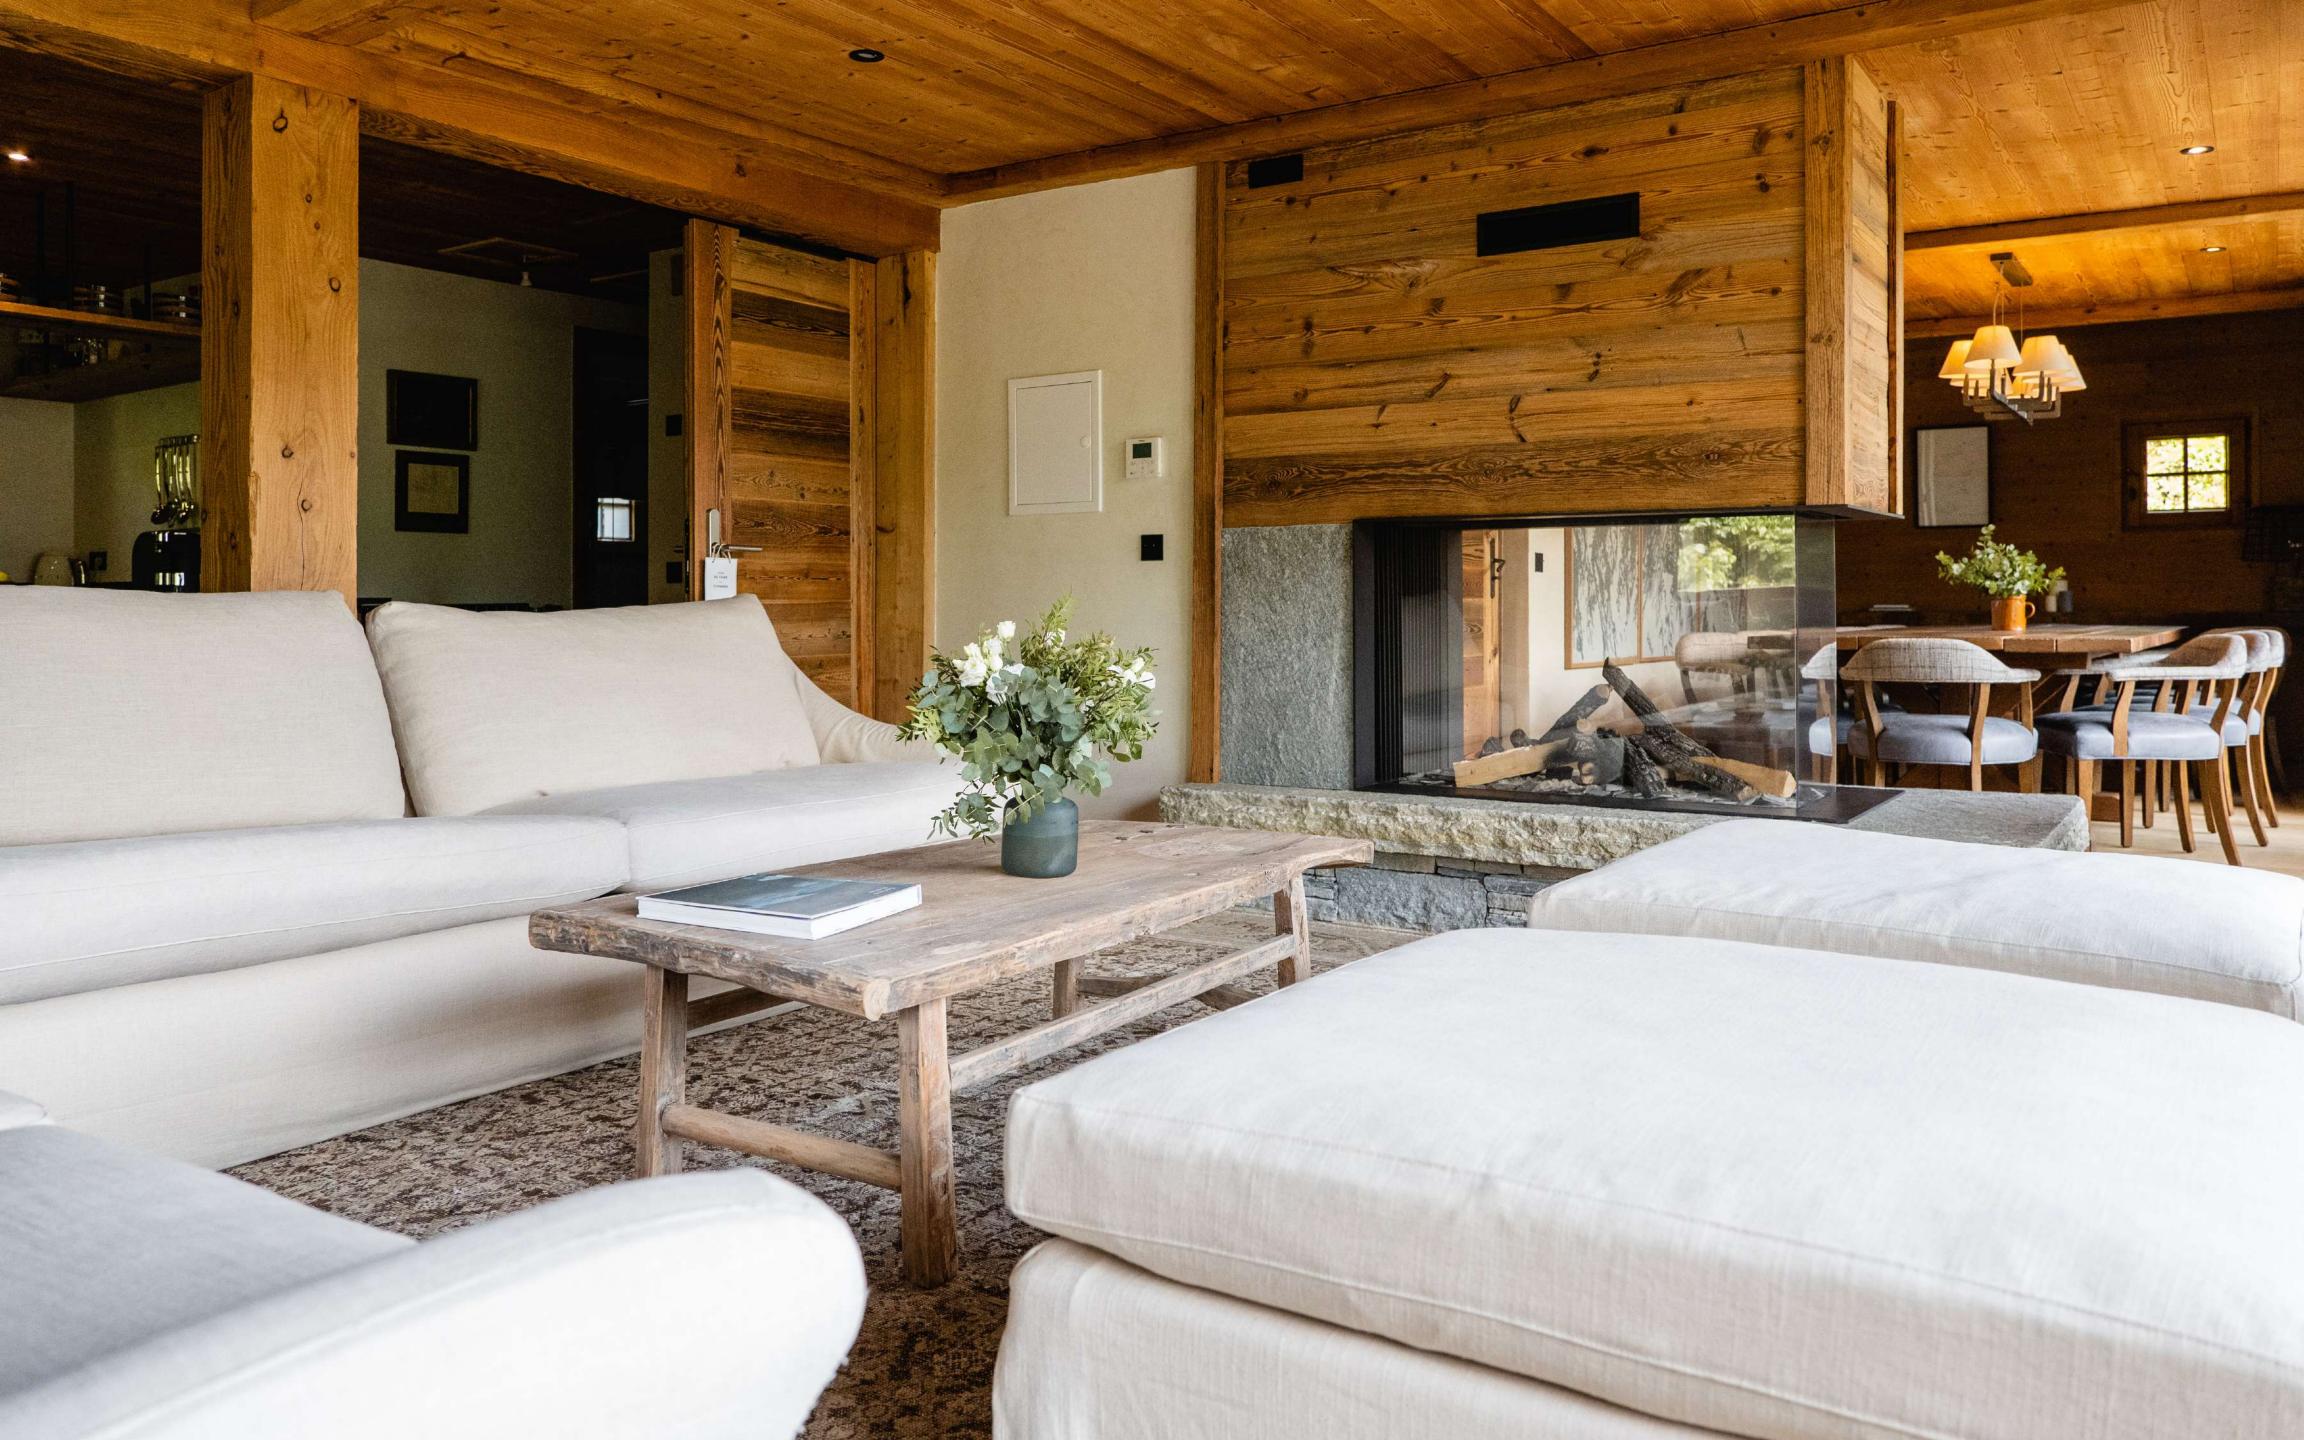

# THE MAIN FLOOR

It comprises a suite with a large living room and through fireplace. Adjoining the lounge is the dining room, with its large dining table. The master bedroom has its own shower room. This floor also features a reading area that can accommodate 2 children. Finally, there's the fully-equipped open-plan contemporary kitchen, ideal for fostering family spirit. To make the most of the outdoors, the first floor has 2 private terraces.