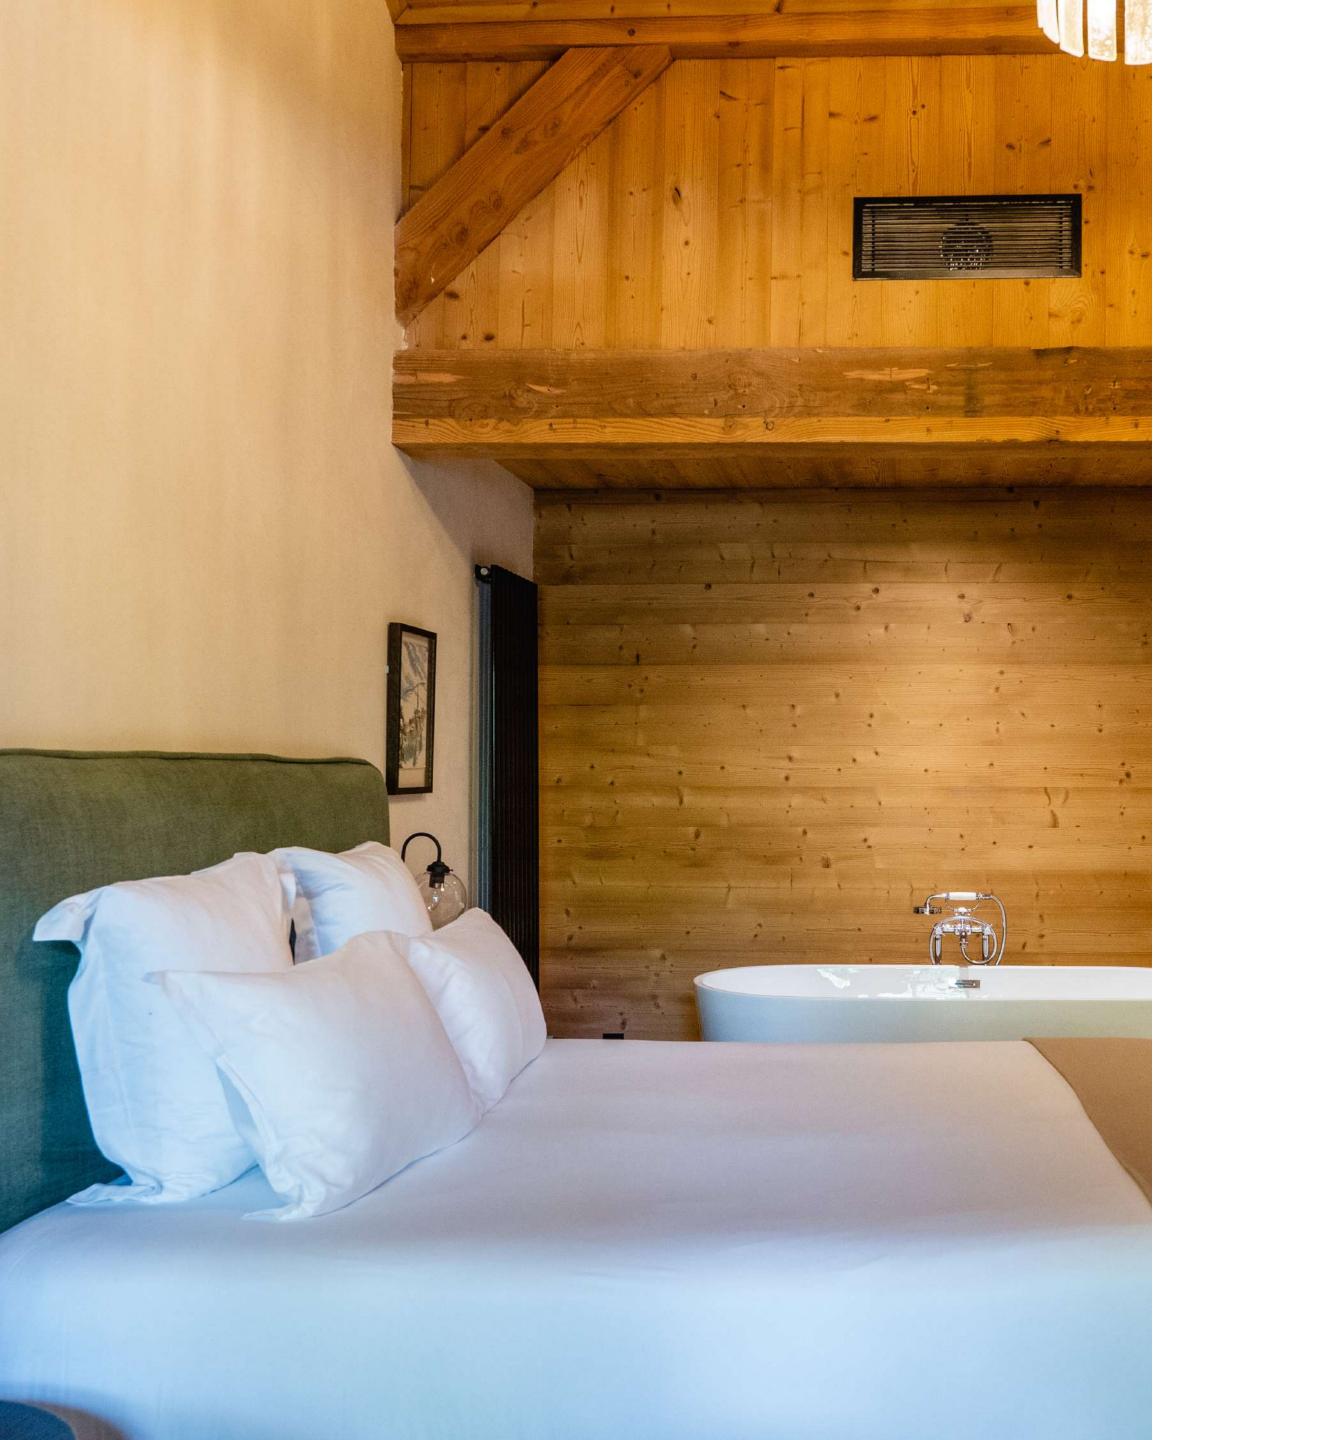

# THE GARDEN FLOOR

Has a double bedroom with a bath and a bathroom with a shower, as well as a balcony. This room has its own private entrance adjoining the chalet. The garden level also includes another double bedroom with shower room and private balcony. Finally, there is a family suite with a living room, bathroom with walk-in shower, double bedroom and sofa bed, plus a terrace.

# THE TOP FLOOR

This floor features a master bedroom with its own balcony and views of Mont-Blanc, as well as a bathroom with shower and bath. There is also a double bedroom with en-suite shower room.