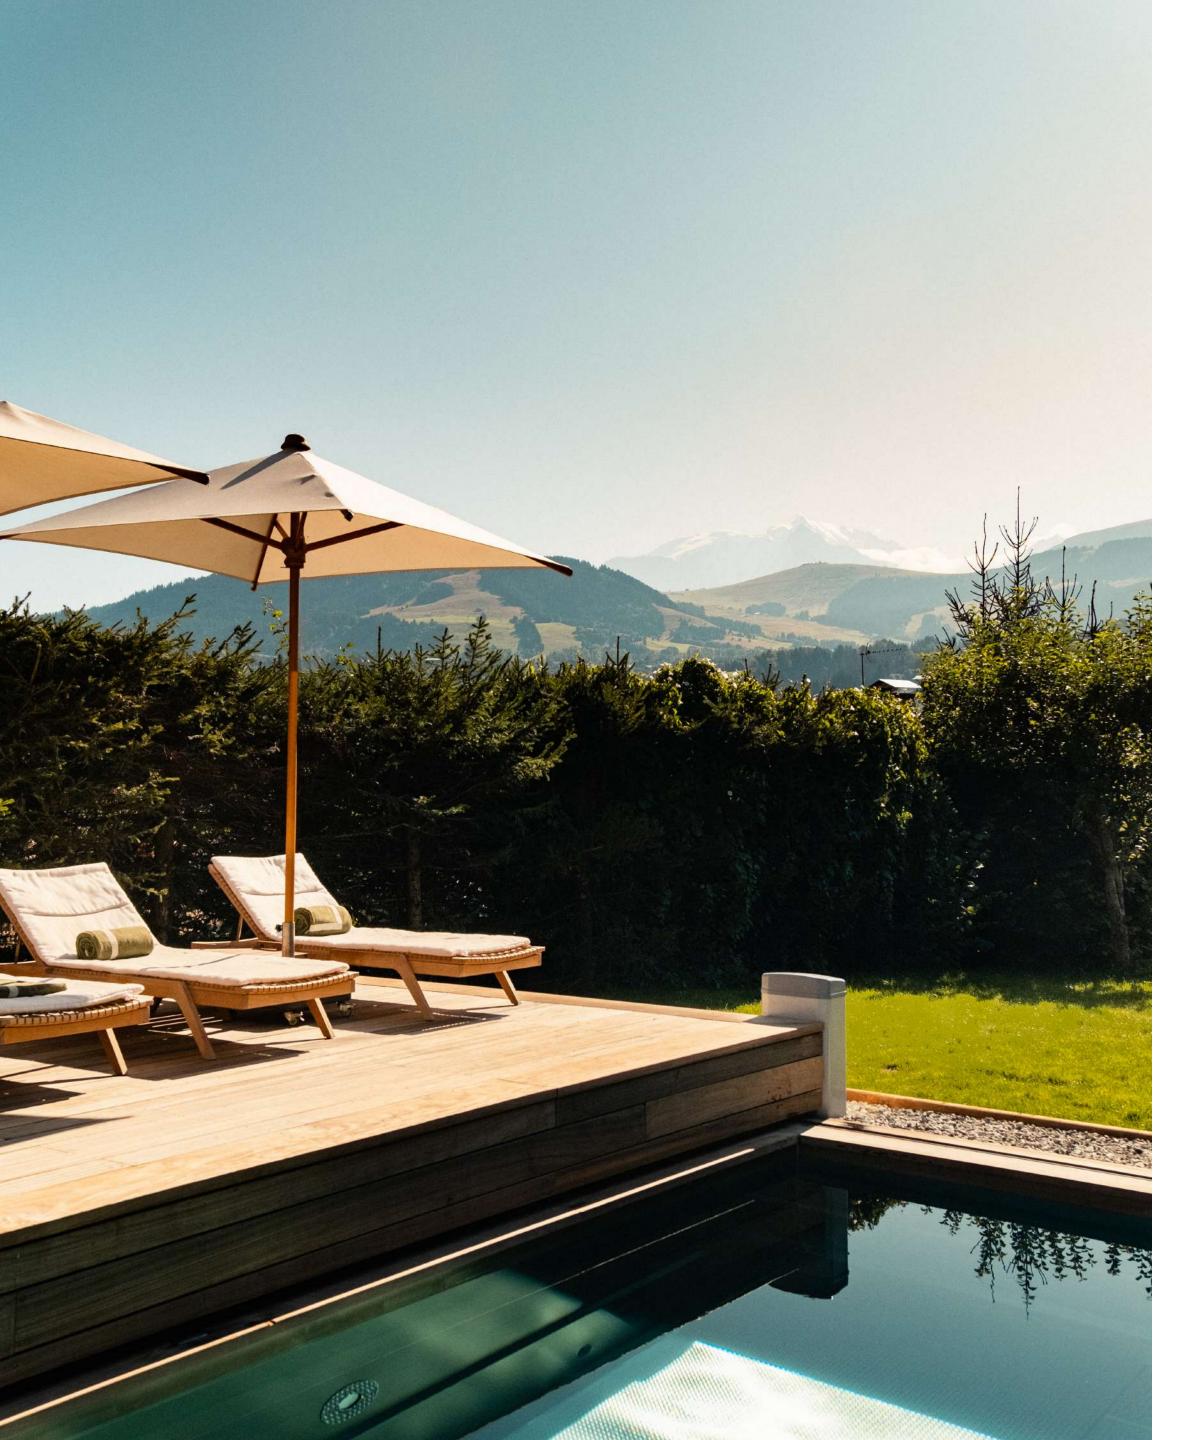

# LE SPA

de l'Alpaga

The *Spa de L'Alpaga* offers a fun indoor pool with bubbles and massage jets, a hammam and three treatment rooms.

Outside and facing Mont Blanc, the Scandinavian bath, the sauna and the outdoor heated swimming pool will allow you to relax in an exceptional setting.

### **SERVICES INCLUDED**

- Breakfast served in the restaurant 7:30 to 10:30am
- Access to the outdoor heated swimming pool, the Scandinavian bath and the sauna
  - Access to the spa

Leisure pool, hammam and fitness area