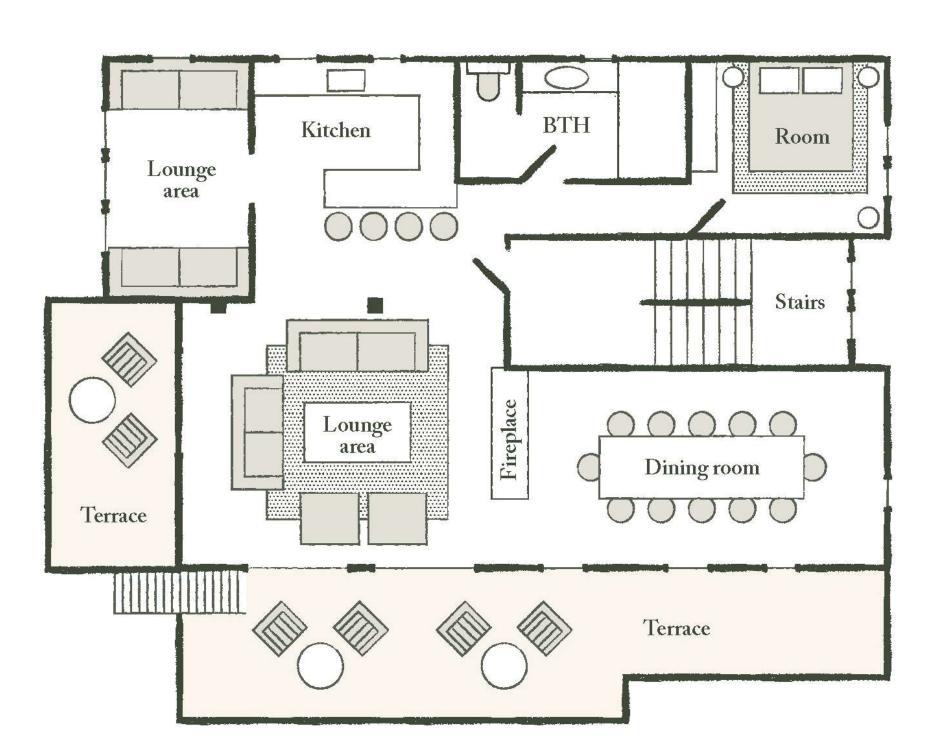

Covering an area of 270m², this chalet has been designed in the purest Megevan tradition. It is designed to accommodate 8 to 15 people over 3 floors, with 6 bedrooms and 6 bathrooms. Large terraces and balconies invite guests to soak up the sun, facing the mountains. It can be rented by rooms and suites.

# THE MAIN FLOOR

It comprises a suite with a large living room and through fireplace. Adjoining the lounge is the dining room, with its large dining table. The master bedroom has its own shower room. This floor also features a reading area that can accommodate 2 children. Finally, there's the fully-equipped open-plan contemporary kitchen, ideal for fostering family spirit. To make the most of the outdoors, the first floor has 2 private terraces.