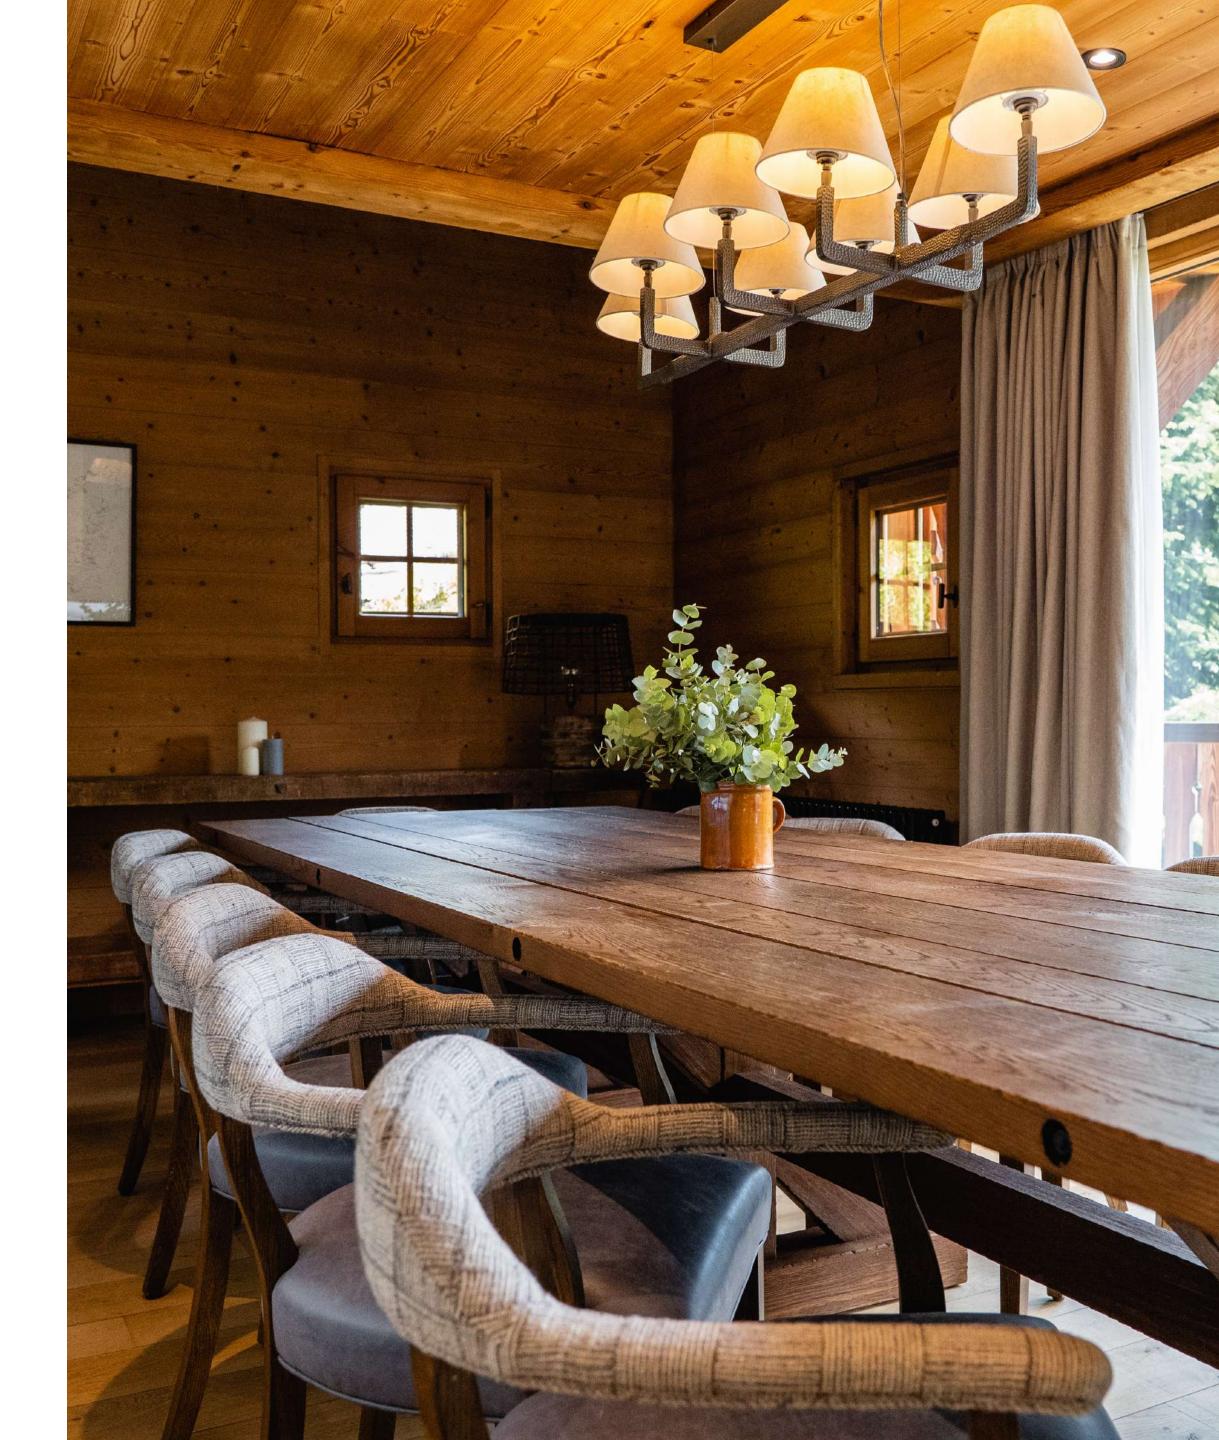

# THE MAIN FLOOR

It comprises a suite with a large living room and through fireplace. Adjoining the lounge is the dining room, with its large dining table. The master bedroom has its own shower room. This floor also features a reading area that can accommodate 2 children. Finally, there's the fully-equipped open-plan contemporary kitchen, ideal for fostering family spirit. To make the most of the outdoors, the first floor has 2 private terraces.