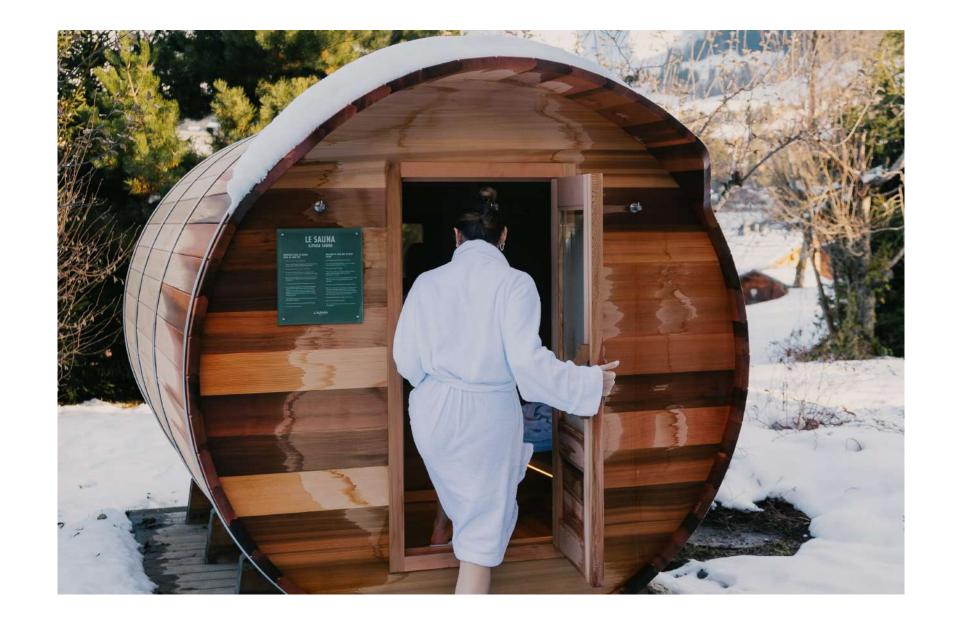

# LE SPA

de l'Alpaga

The *Spa de L'Alpaga* offers a fun indoor pool with bubbles and massage jets, a hammam and three treatment rooms.

Outside and facing Mont Blanc, the Scandinavian bath, the sauna and the outdoor heated swimming pool will allow you to relax in an exceptional setting.