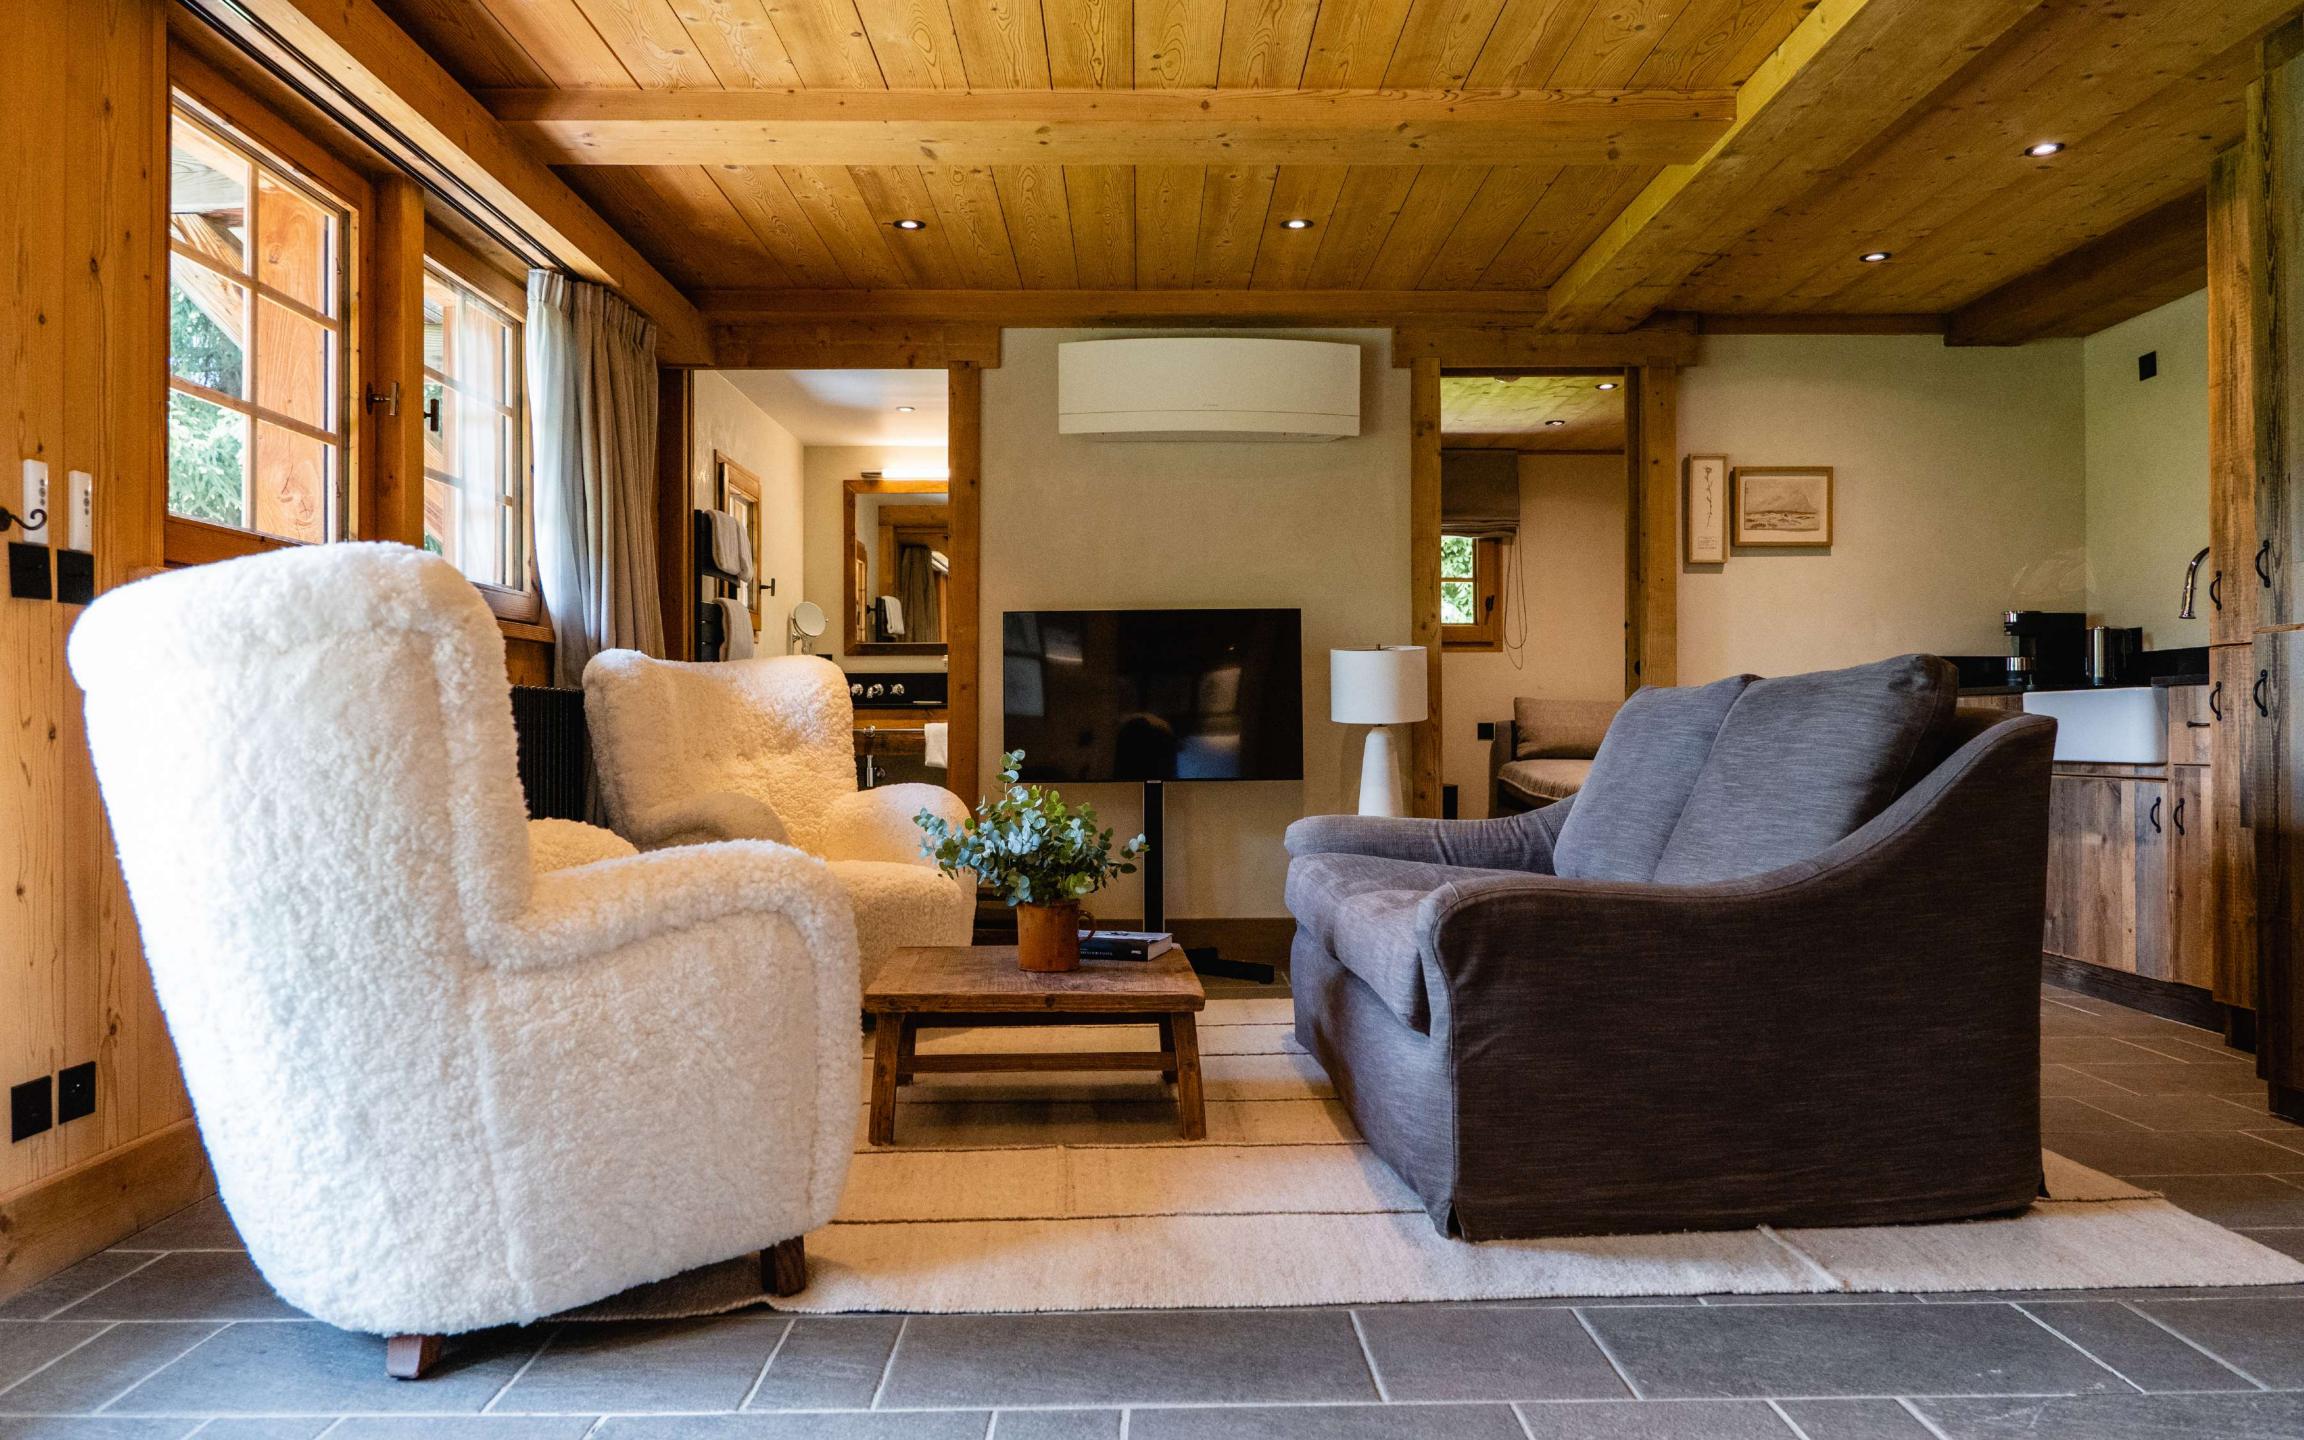

# THE MAIN FLOOR

It comprises a suite with a large living room and through fireplace. Adjoining the lounge is the dining room, with its large dining table. The master bedroom has its own shower room. This floor also features a reading area that can accommodate 2 children. Finally, there's the fully-equipped open-plan contemporary kitchen, ideal for fostering family spirit. To make the most of the outdoors, the first floor has 2 private terraces.