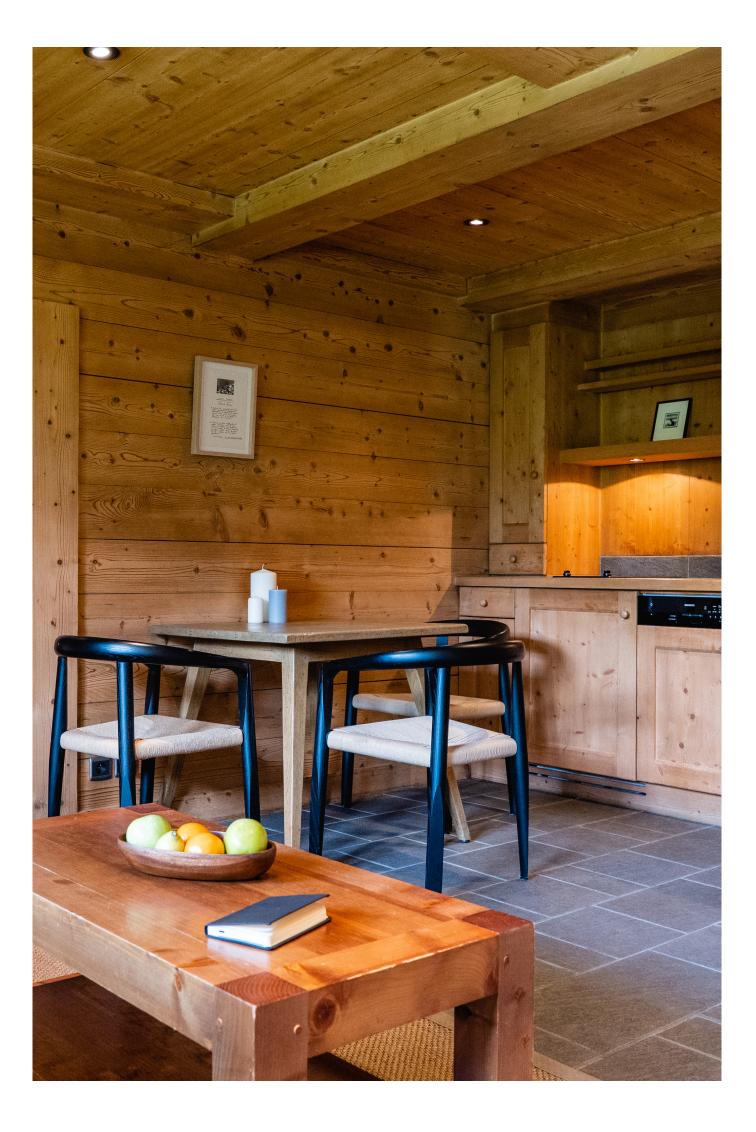

# THE GARDEN FLOOR

It comprises a private studio with 1 bedroom and a Savoyard bed, a bathroom or shower and toilet, a kitchen with dining area and a cosy lounge opening onto the private terrace, a laundry room, separate toilet and washbasin.

# THE MAIN FLOOR

Large living room with large sofas. The large French windows open onto the corner balcony. Adjoining the lounge is the dining room, with its large oak table. The double bedroom has its own shower room. Next to the living room is a reading area and a small study/library with a single bed. Finally, there's the contemporary, fully-equipped kitchen, ideal for family get-togethers.