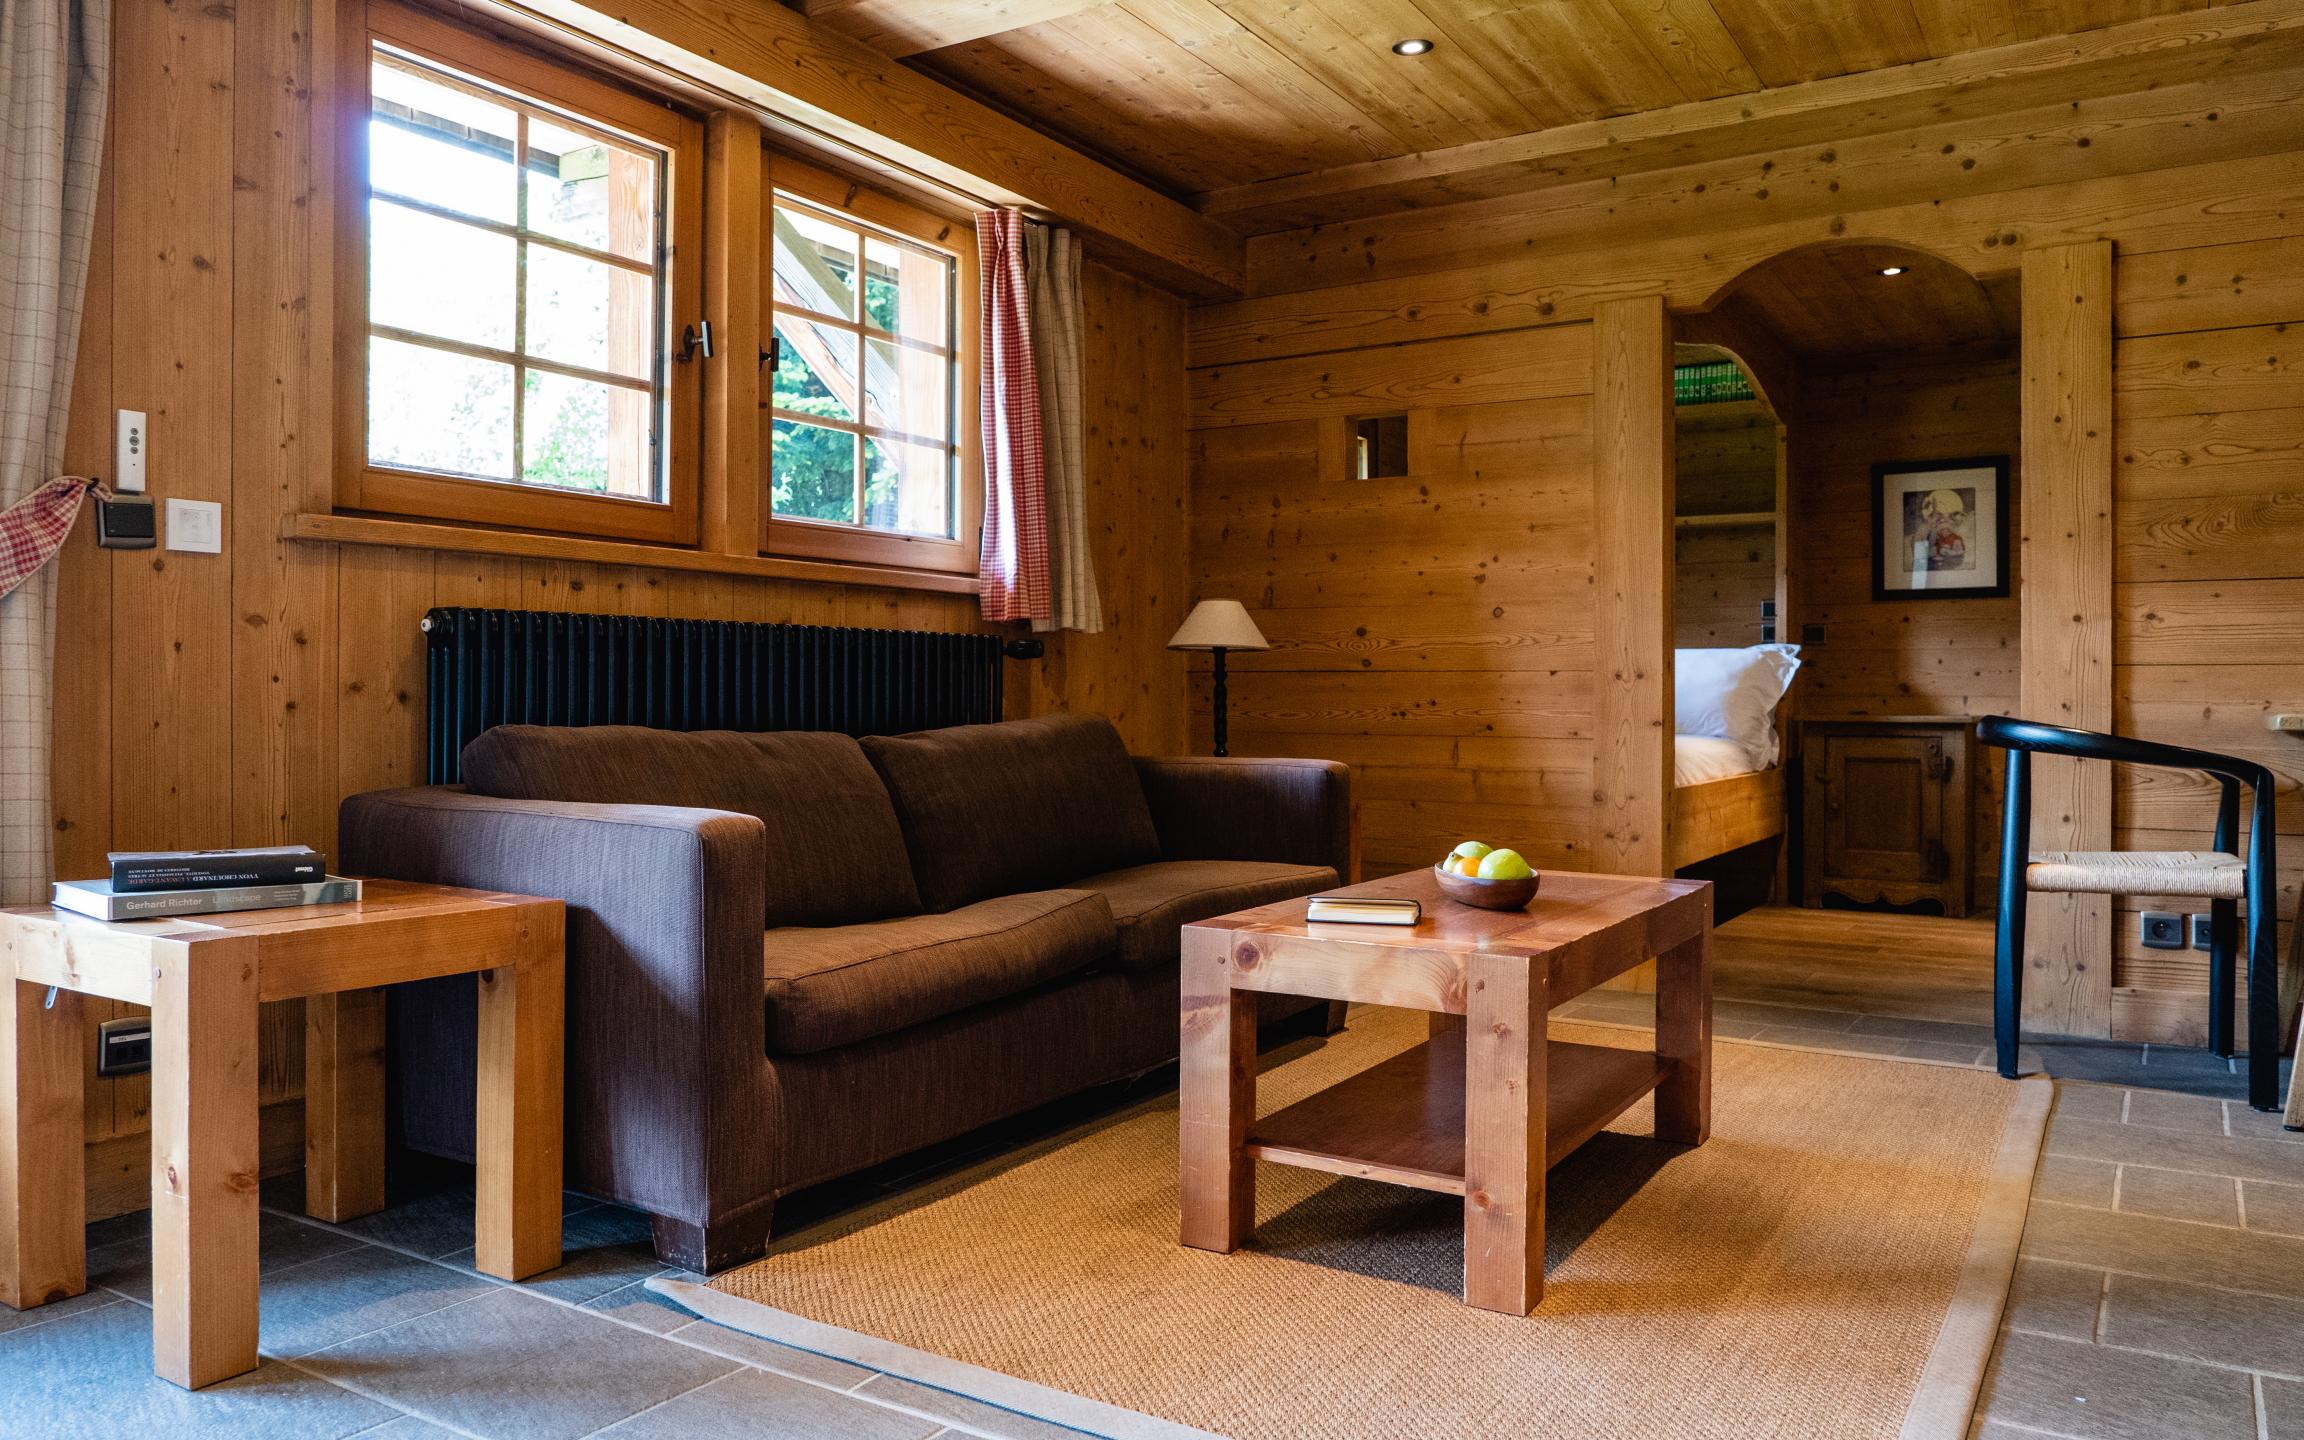

# THE MAIN FLOOR

Large living room with large sofas. The large French windows open onto the corner balcony. Adjoining the lounge is the dining room, with its large oak table. The double bedroom has its own shower room. Next to the living room is a reading area and a small study/library with a single bed. Finally, there's the contemporary, fully-equipped kitchen, ideal for family get-togethers.