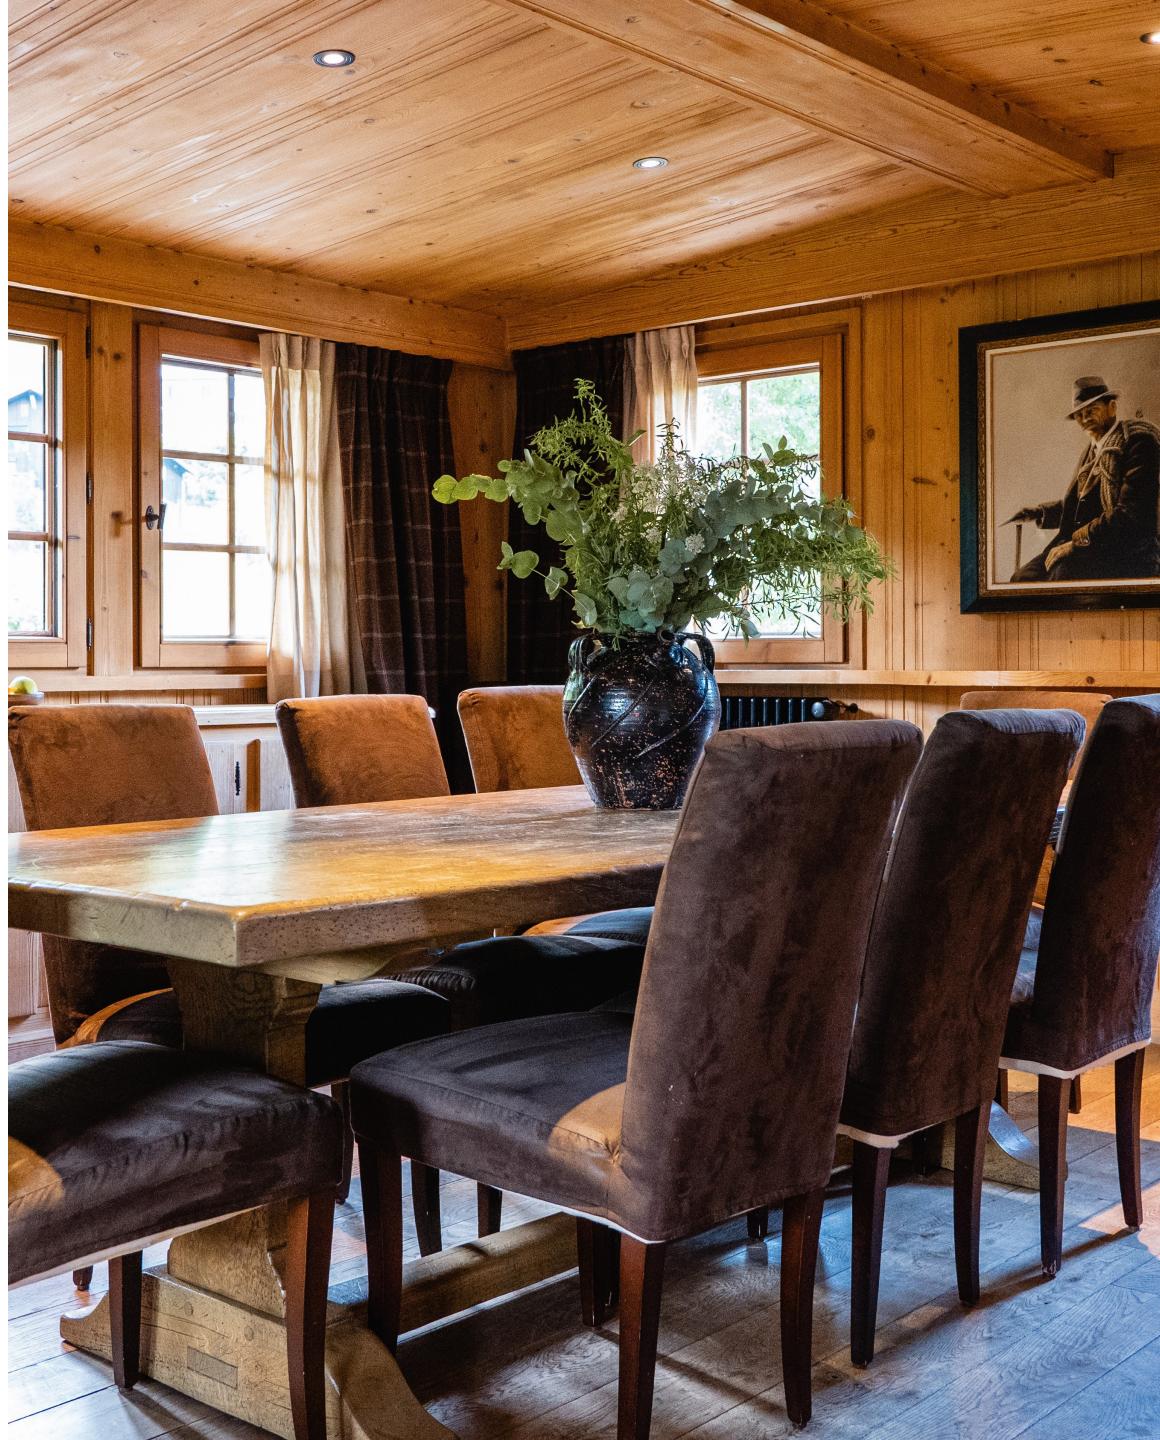

# THE MAIN FLOOR

Large living room with large sofas. The large French windows open onto the corner balcony. Adjoining the lounge is the dining room, with its large oak table. The double bedroom has its own shower room. Next to the living room is a reading area and a small study/library with a single bed. Finally, there's the contemporary, fully-equipped kitchen, ideal for family get-togethers.