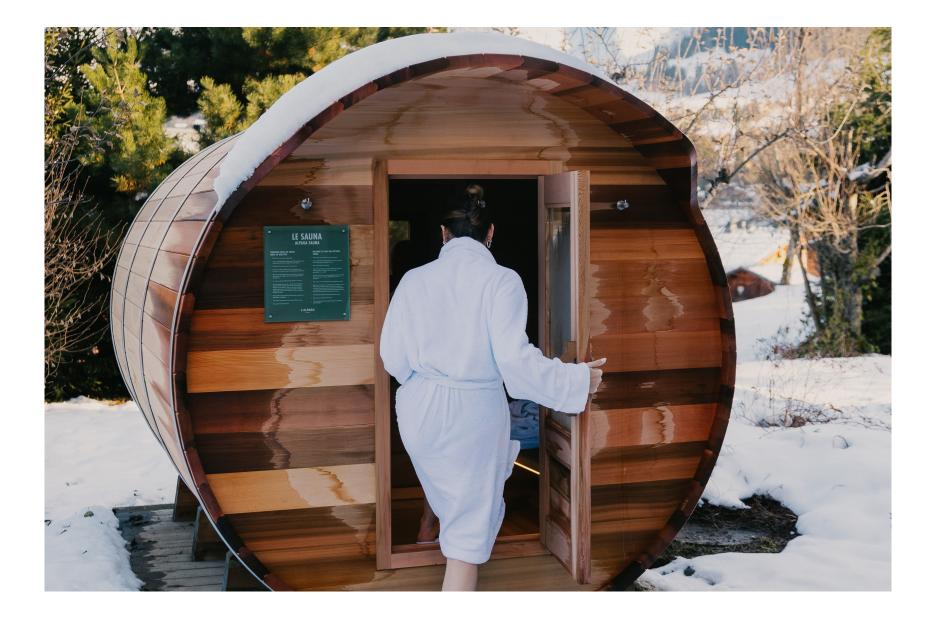

### LE SPA

de l'Alpaga

The *Spa de L'Alpaga* offers a fun indoor pool with bubbles and massage jets, a hammam and three treatment rooms. Outside and facing Mont Blanc, the Scandinavian bath, the sauna and the outdoor heated swimming pool will allow you to relax in an exceptional setting.

### SERVICES INCLUDED

Breakfast served in the restaurant 7:30 to 10:30am
Access to the outdoor heated swimming pool, the Scandinavian bath and the sauna

Access to the spa
Leisure pool, hammam and fitness area
Free shuttle service
8am to 10.30pm in winter,
10am to 7.30pm in summer
Hotel taxes and services (excluding tourist tax)