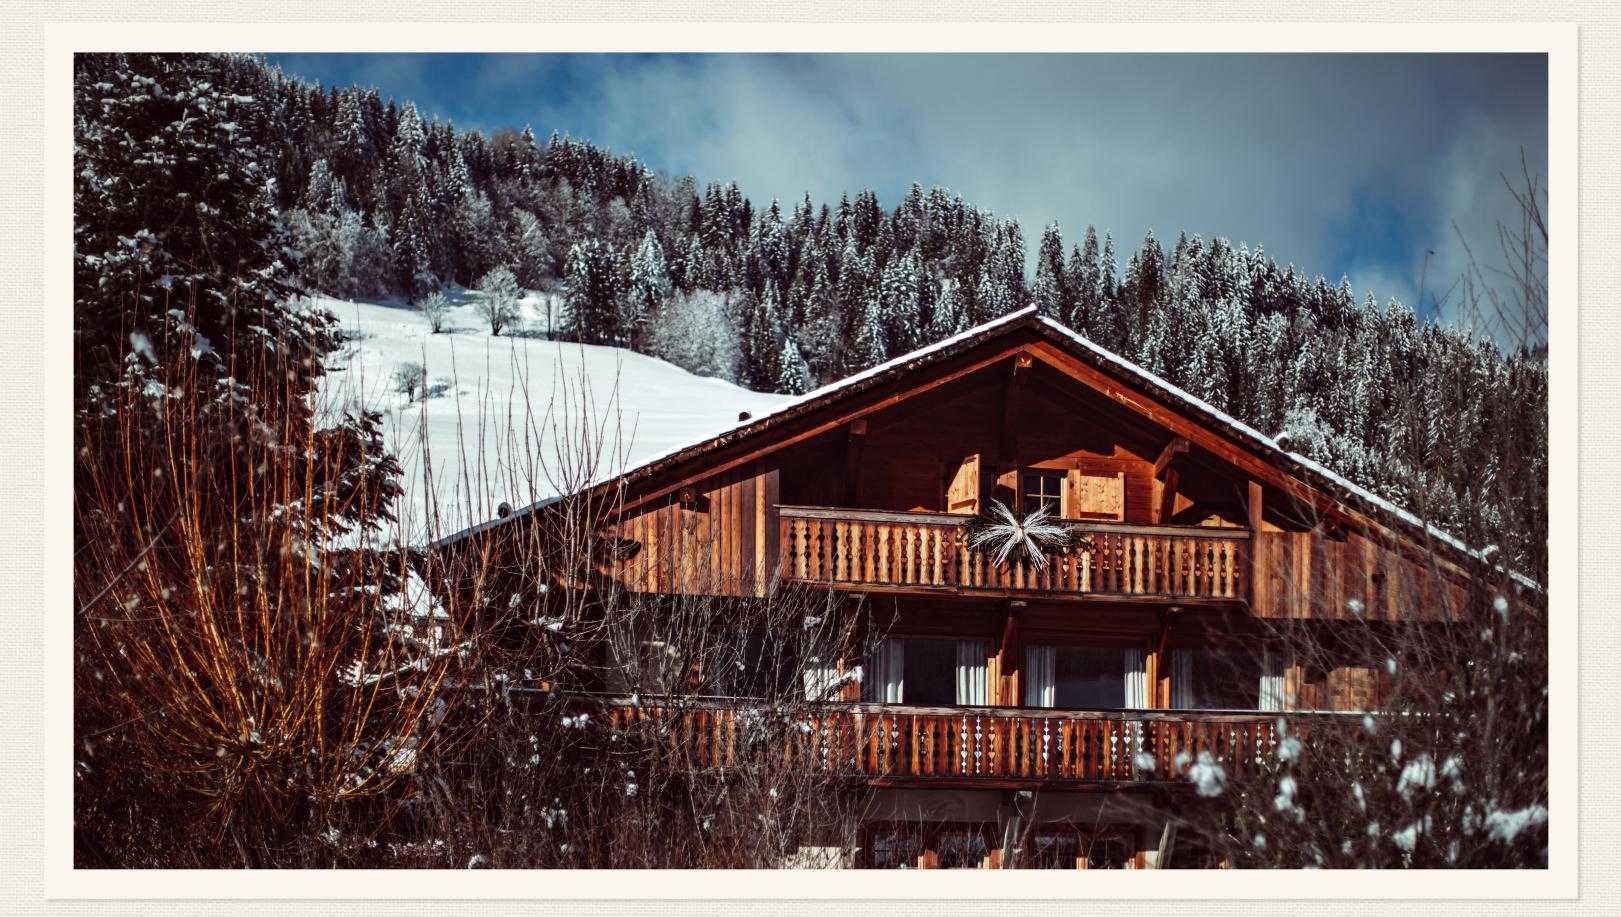

Chalet Clovis

Away from Megève, perched at an altitude of 1100 metres and facing Mont-Blanc, discover a unique haven of peace. A chalet nestling in the heart of nature, in a cosy little hamlet.

Combining an intimate atmosphere with hotel services, Chalet Clovis is the ideal place for an exceptional holiday.

With a surface area of 255m<sup>2</sup>, this chalet has been designed in the purest Megevanne tradition. tradition. The chalet is designed to accommodate up to 10 people over 3 floors, with its 4 bedrooms and 4 bathrooms. The large terraces and balconies are a natural invitation for guests to enjoy a moment of contemplation, facing the mountains.