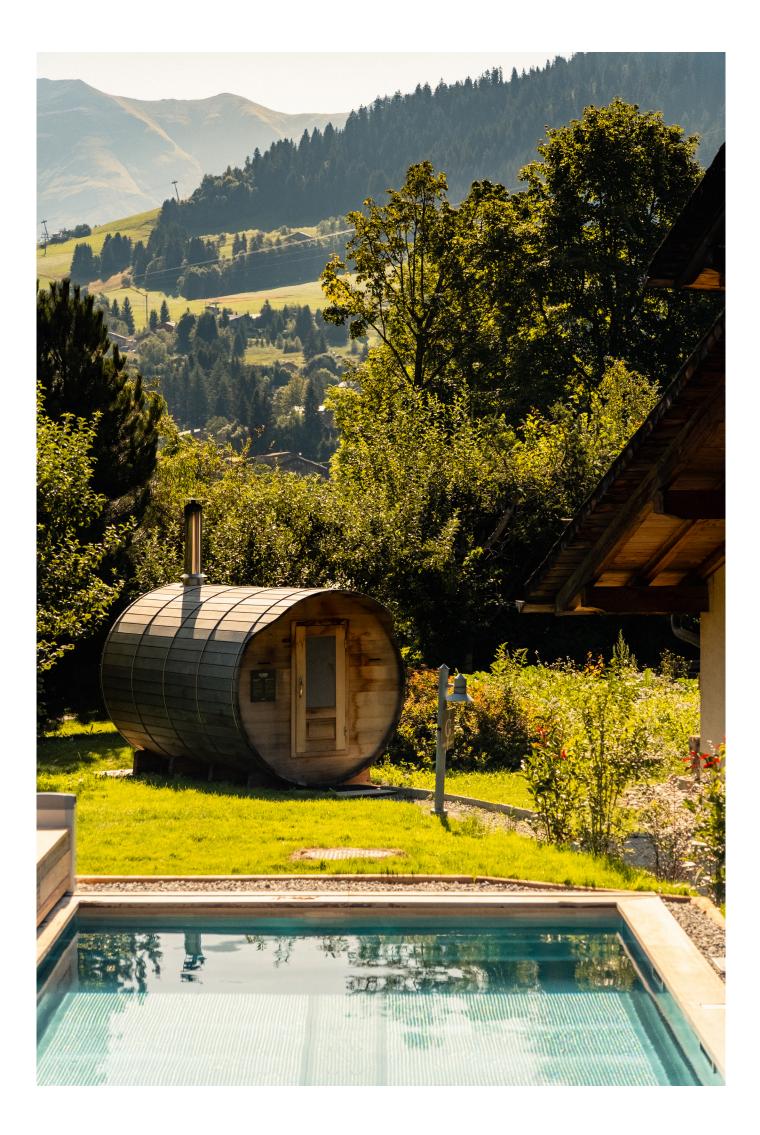

### LE SPA

de l'Alpaga

The *Spa de L'Alpaga* offers a fun indoor pool with bubbles and massage jets, a hammam and three treatment rooms. Outside and facing Mont Blanc, the Scandinavian bath, the sauna and the outdoor heated swimming pool will allow you to relax in an exceptional setting.