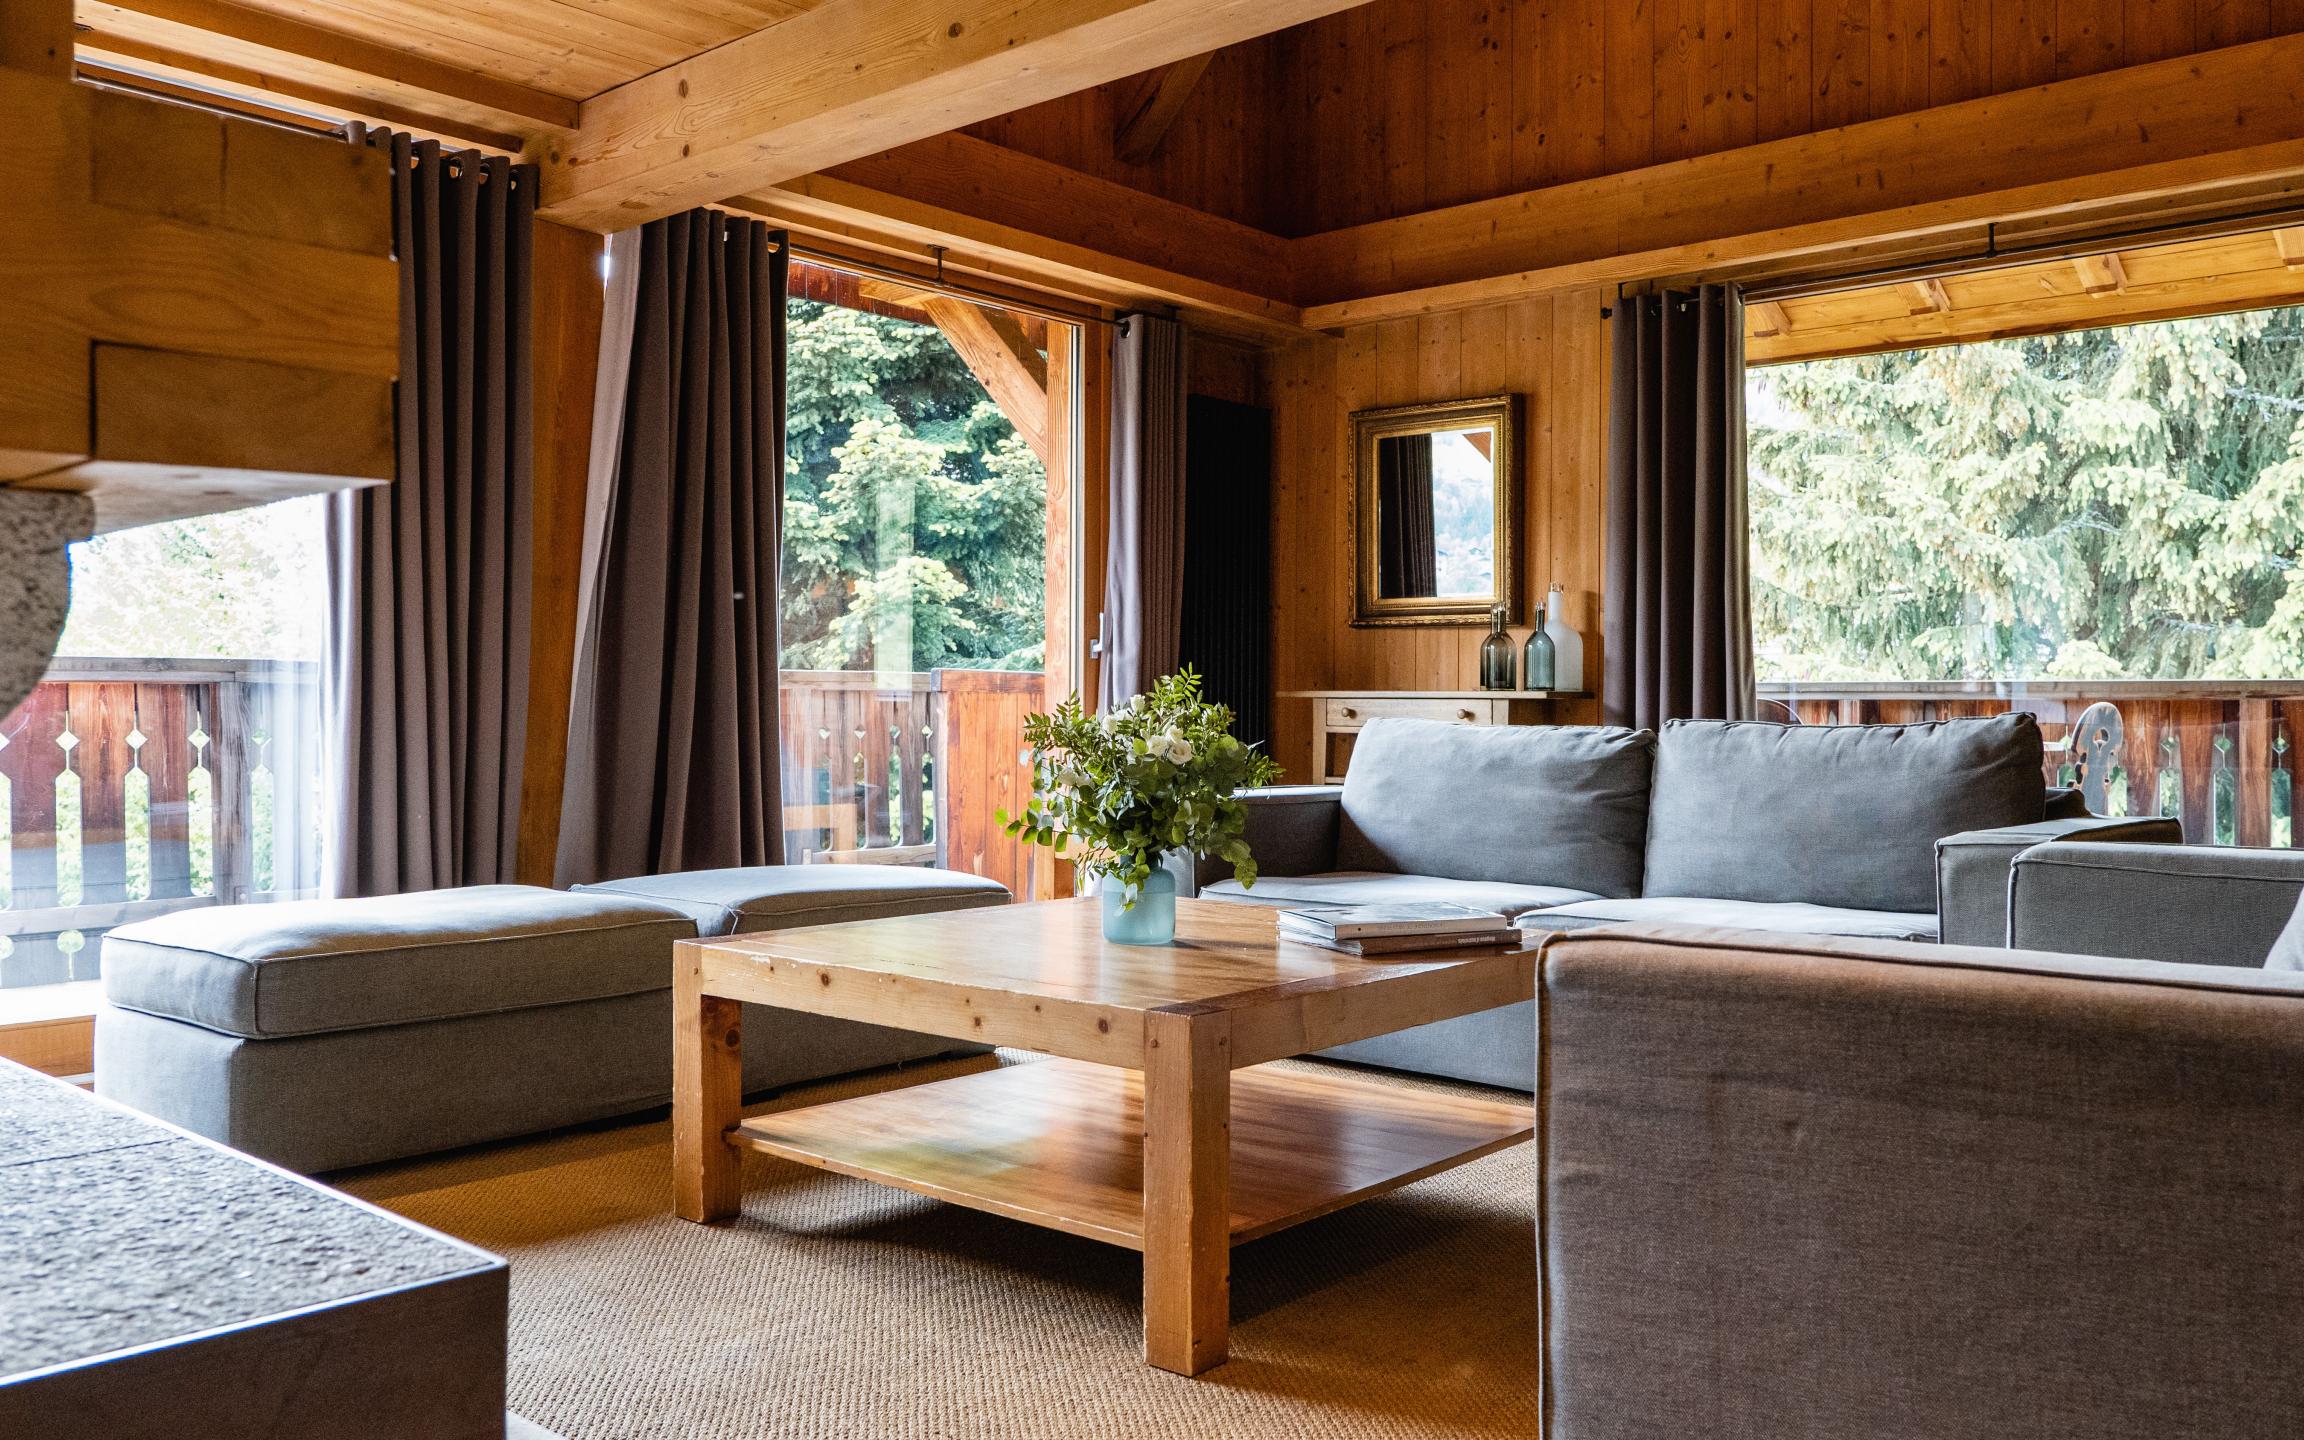

# THE MAIN FLOOR

Large living room with large sofas. The large French windows open onto the corner balcony. Adjoining the lounge is the dining room, with its large oak table. The double bedroom has its own shower room. Next to the living room is a reading area and a small study/library with a single bed. Finally, there's the contemporary, fully-equipped kitchen, ideal for family get-togethers.