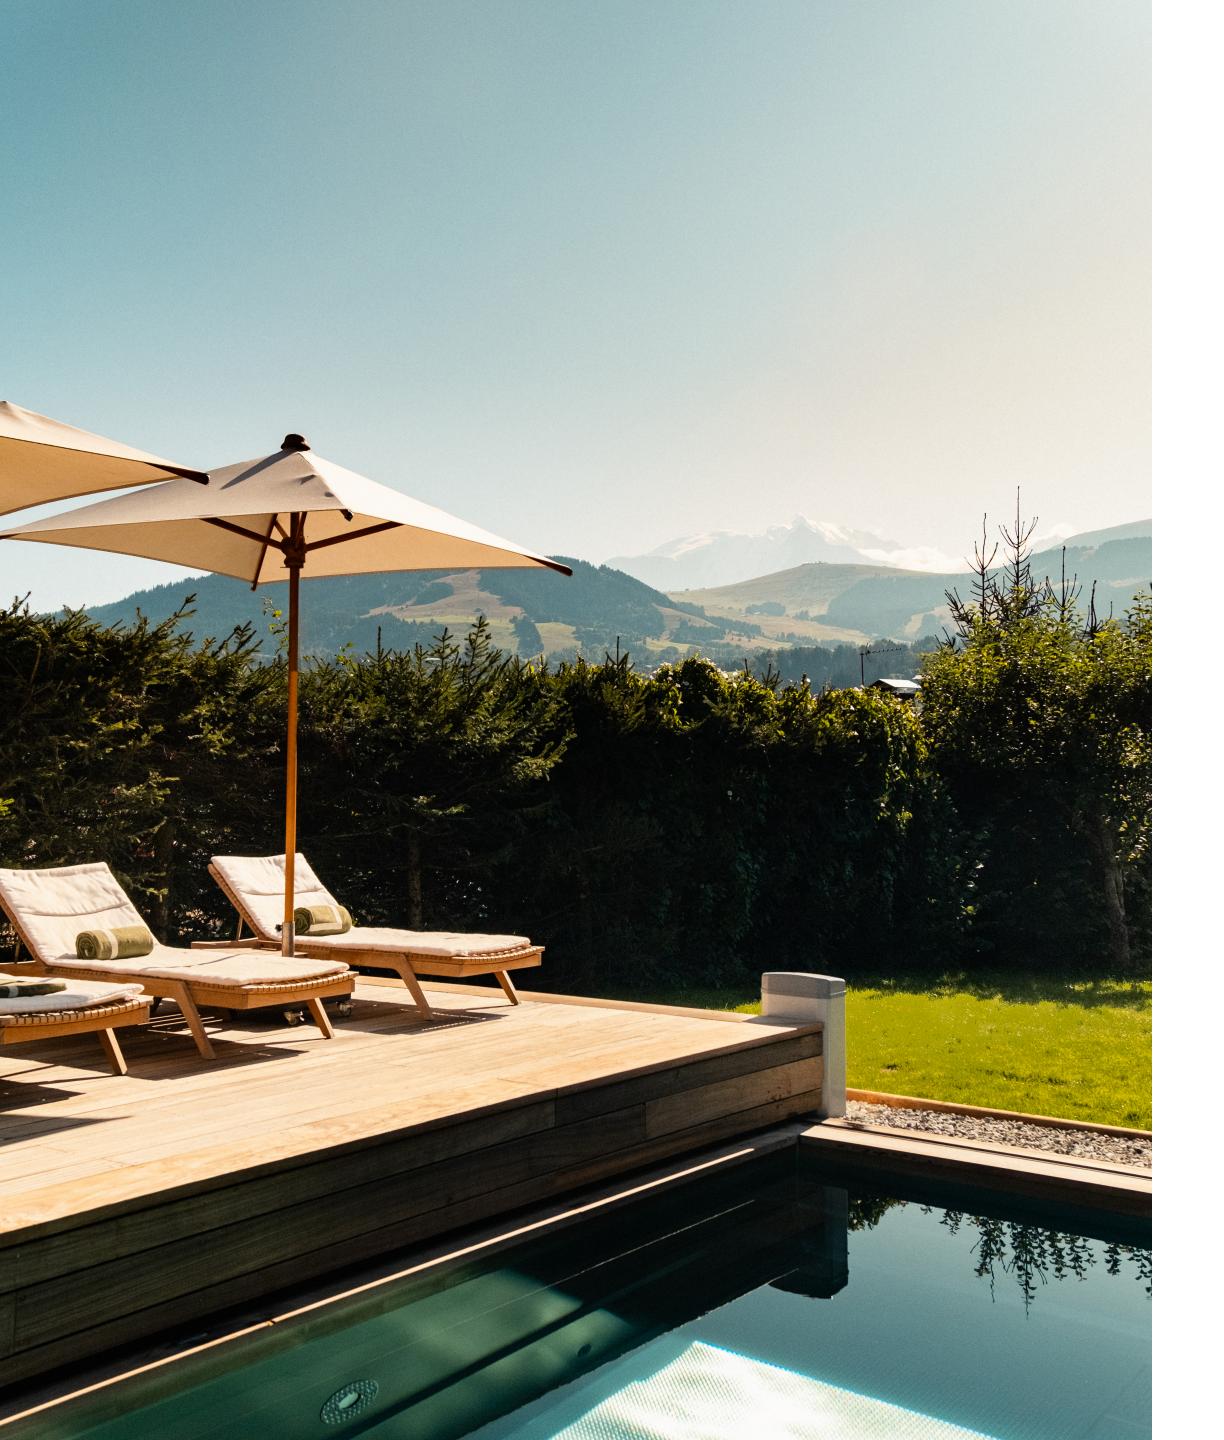

### LE SPA

de l'Alpaga

The *Spa de L'Alpaga* offers a fun indoor pool with bubbles and massage jets, a hammam and three treatment rooms. Outside and facing Mont Blanc, the Scandinavian bath, the sauna and the outdoor heated swimming pool will allow you to relax in an exceptional setting.

### SERVICES INCLUDED

Breakfast served in the restaurant 7:30 to 10:30am
Access to the outdoor heated swimming pool, the Scandinavian bath and the sauna

Access to the spa
Leisure pool, hammam and fitness area
Free shuttle service
8am to 10.30pm in winter,
10am to 7.30pm in summer
Hotel taxes and services (excluding tourist tax)