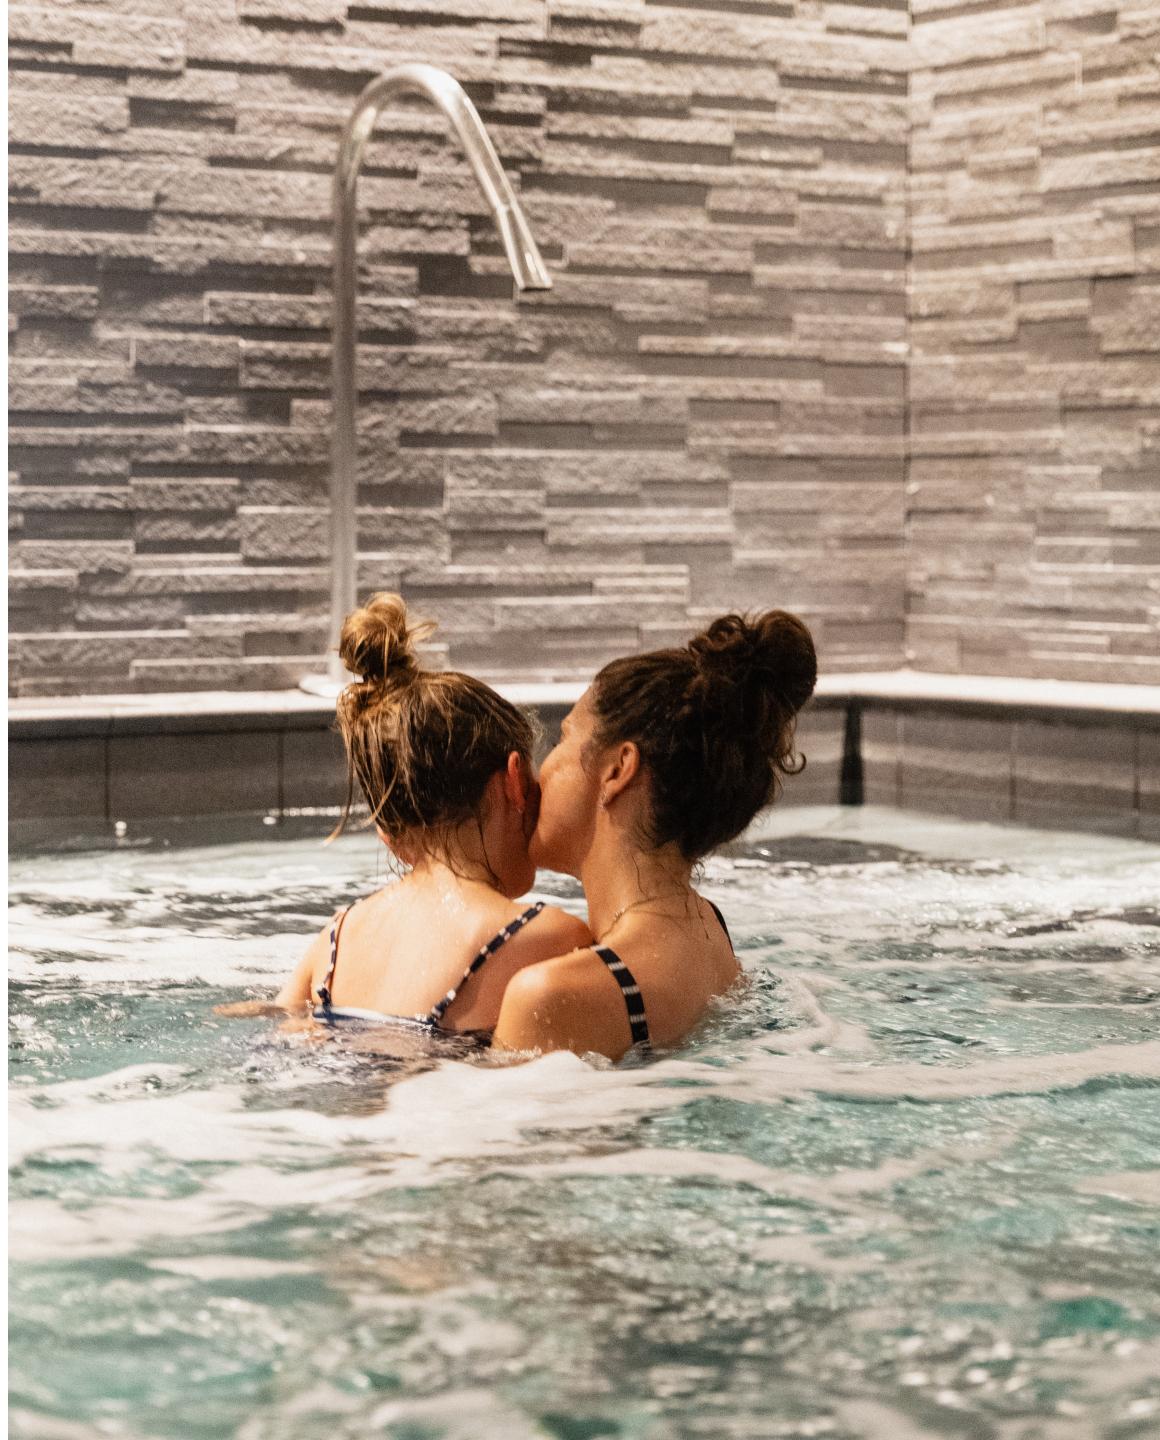

### LE SPA

de l'Alpaga

The *Spa de L'Alpaga* offers a fun indoor pool with bubbles and massage jets, a hammam and three treatment rooms. Outside and facing Mont Blanc, the Scandinavian bath, the sauna and the outdoor heated swimming pool will allow you to relax in an exceptional setting.

### SERVICES INCLUDED

Breakfast served in the restaurant 7:30 to 10:30am
Access to the outdoor heated swimming pool, the Scandinavian bath and the sauna

Access to the spa
Leisure pool, hammam and fitness area
Free shuttle service
8am to 10.30pm in winter,
10am to 7.30pm in summer
Hotel taxes and services (excluding tourist tax)