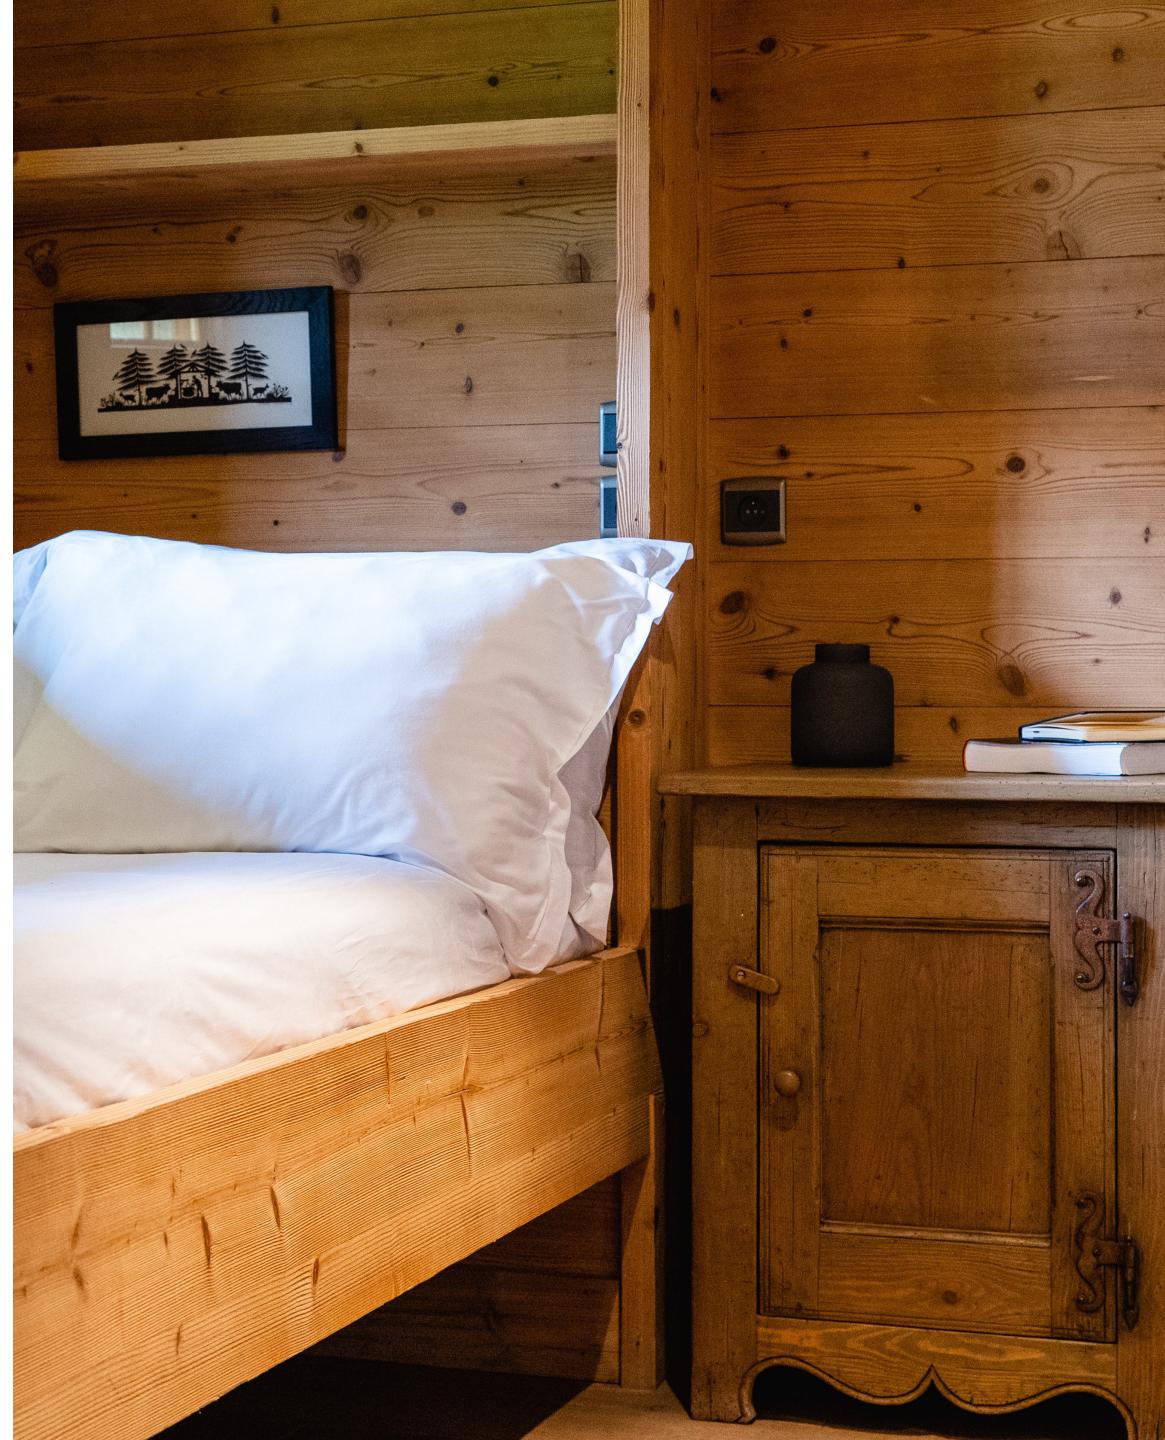

# THE GARDEN FLOOR

It comprises a private studio with 1 bedroom and a Savoyard bed, a bathroom or shower and toilet, a kitchen with dining area and a cosy lounge opening onto the private terrace, a laundry room, separate toilet and washbasin.

# THE TOP FLOOR

2 bedrooms with character and 2 bathrooms occupy this charming floor, under the wooden roof structure: the master bedroom with its en suite bathroom and private balcony is absolutely romantic. Finally, for young adventurers, there is a children's area under the roof structure with a single bed.