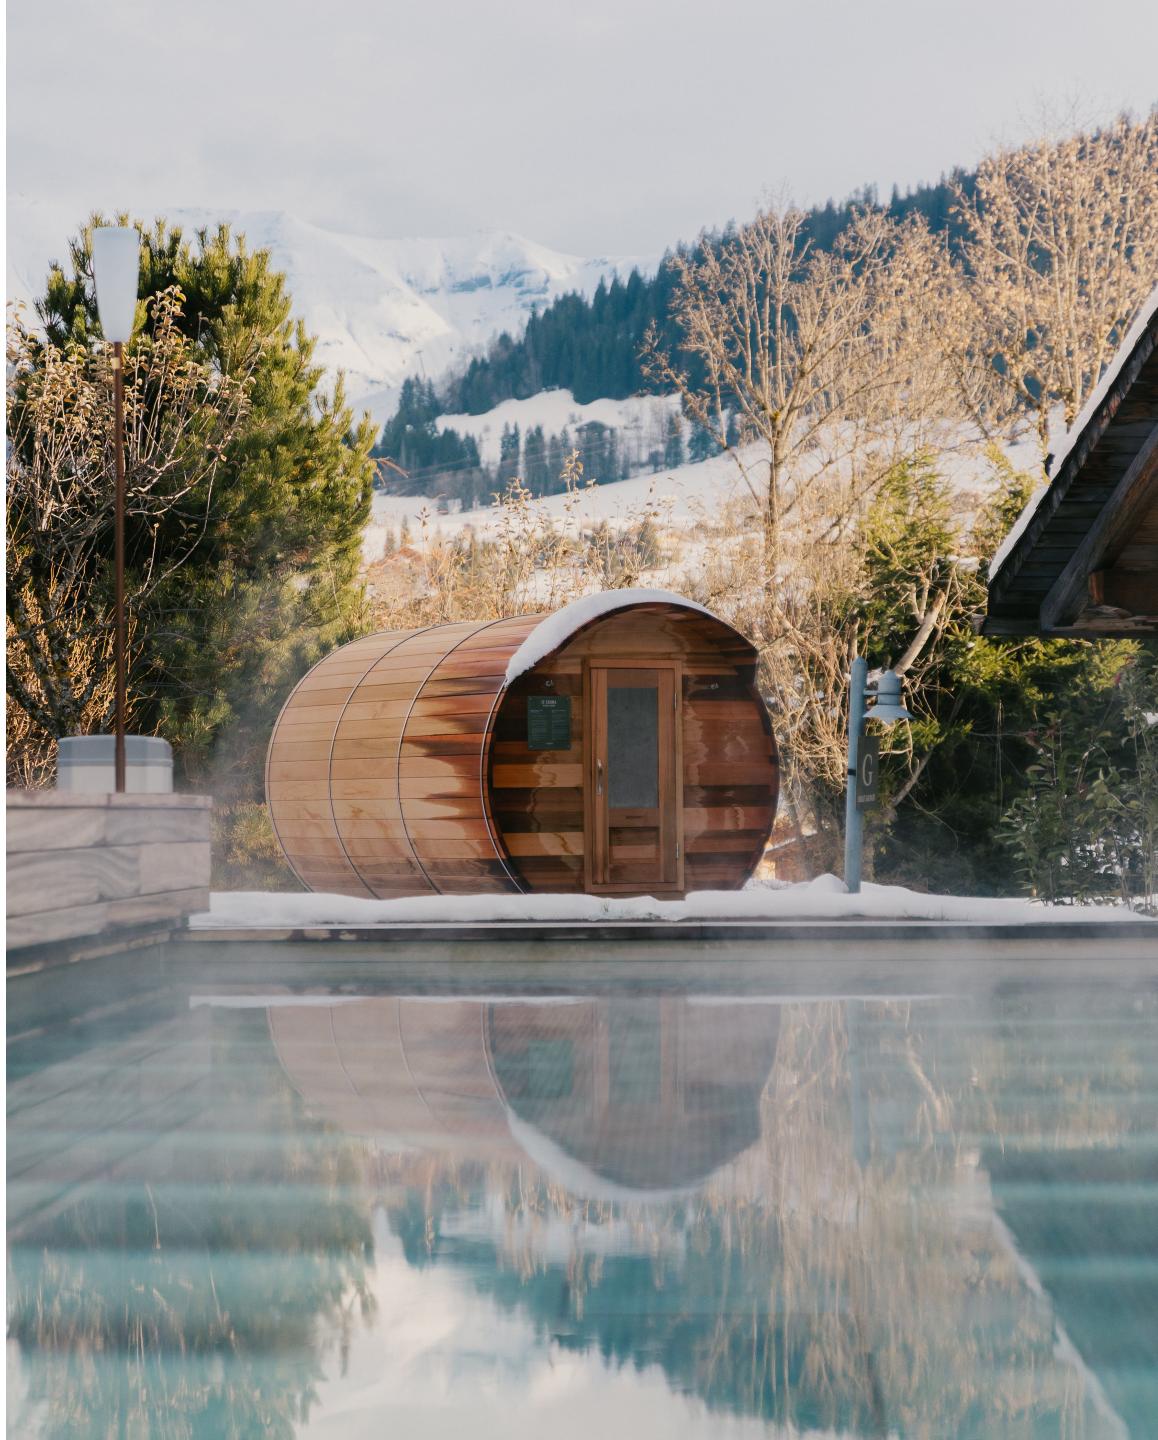

### LE SPA

de l'Alpaga

The *Spa de L'Alpaga* offers a fun indoor pool with bubbles and massage jets, a hammam and three treatment rooms. Outside and facing Mont Blanc, the Scandinavian bath, the sauna and the outdoor heated swimming pool will allow you to relax in an exceptional setting.

### SERVICES INCLUDED

Breakfast served in the restaurant 7:30 to 10:30am
Access to the outdoor heated swimming pool, the Scandinavian bath and the sauna

Access to the spa
Leisure pool, hammam and fitness area
Free shuttle service
8am to 10.30pm in winter,
10am to 7.30pm in summer
Hotel taxes and services (excluding tourist tax)