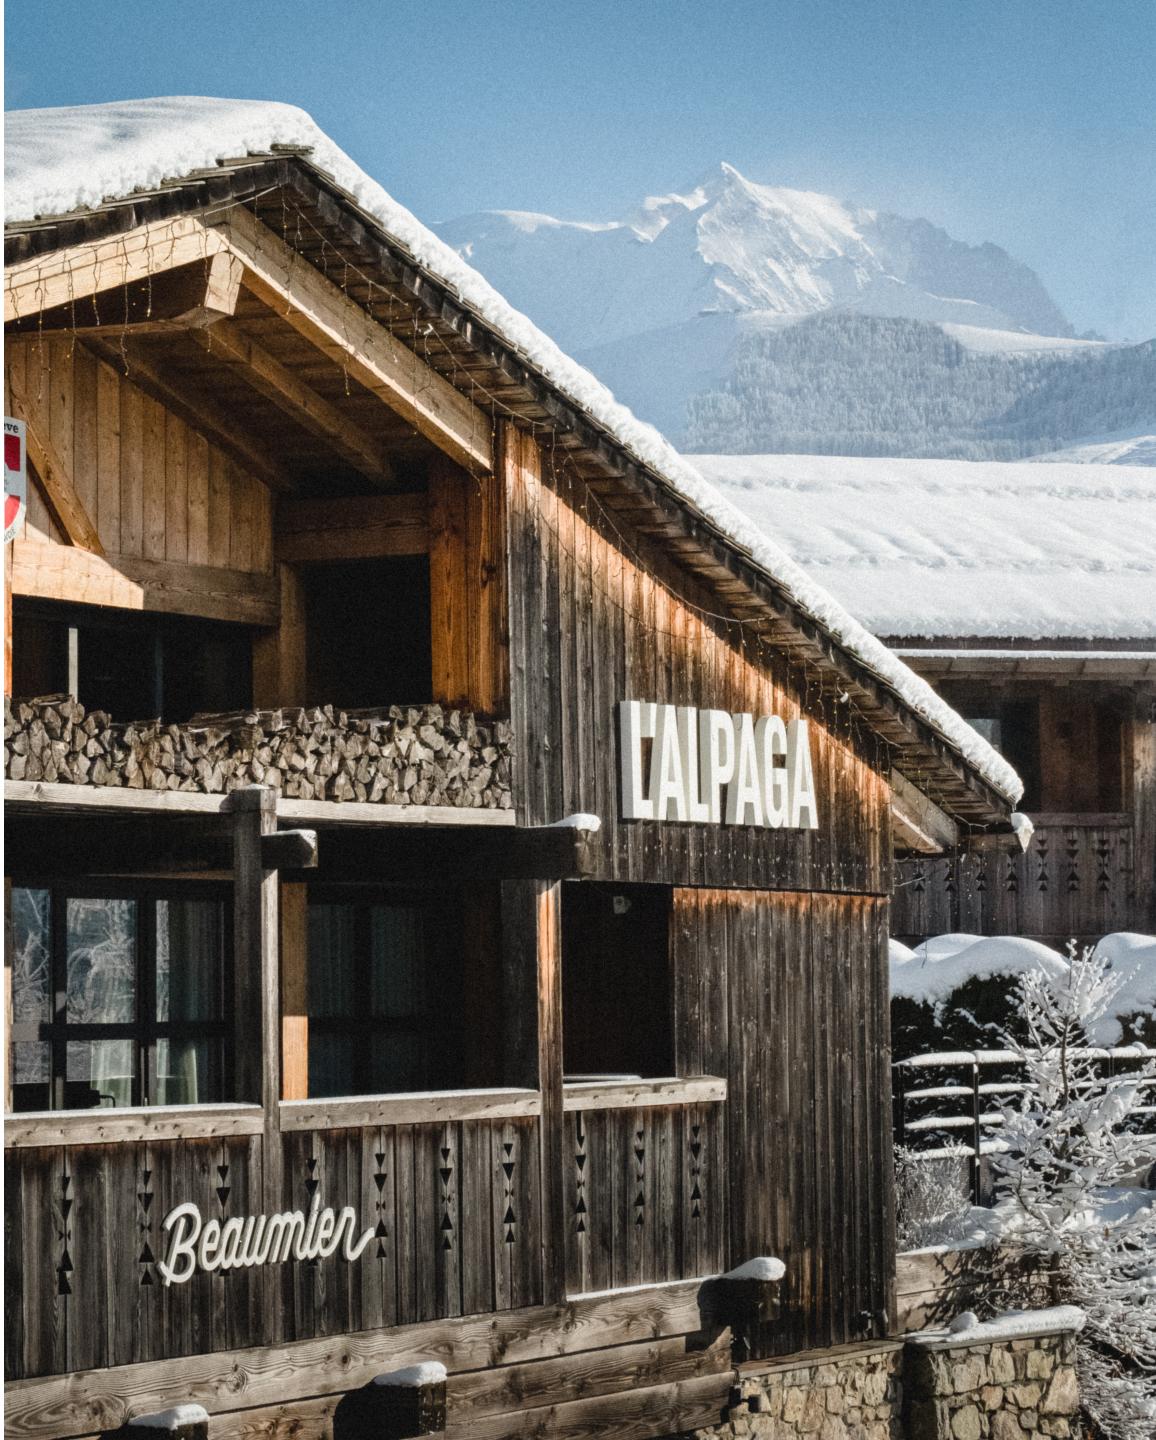

Chalet Clovis

Away from Megève, perched at an altitude of 1100 metres and facing Mont-Blanc, discover a unique haven of peace. A chalet nestling in the heart of nature, in a cosy little hamlet.

Combining an intimate atmosphere with hotel services, Chalet Clovis is the ideal place for an exceptional holiday.

# THE HOTEL L'ALPAGA\*\*\*\*\*

Staying in Chalet Clovis also means having access to the areas and services of L'Alpaga: