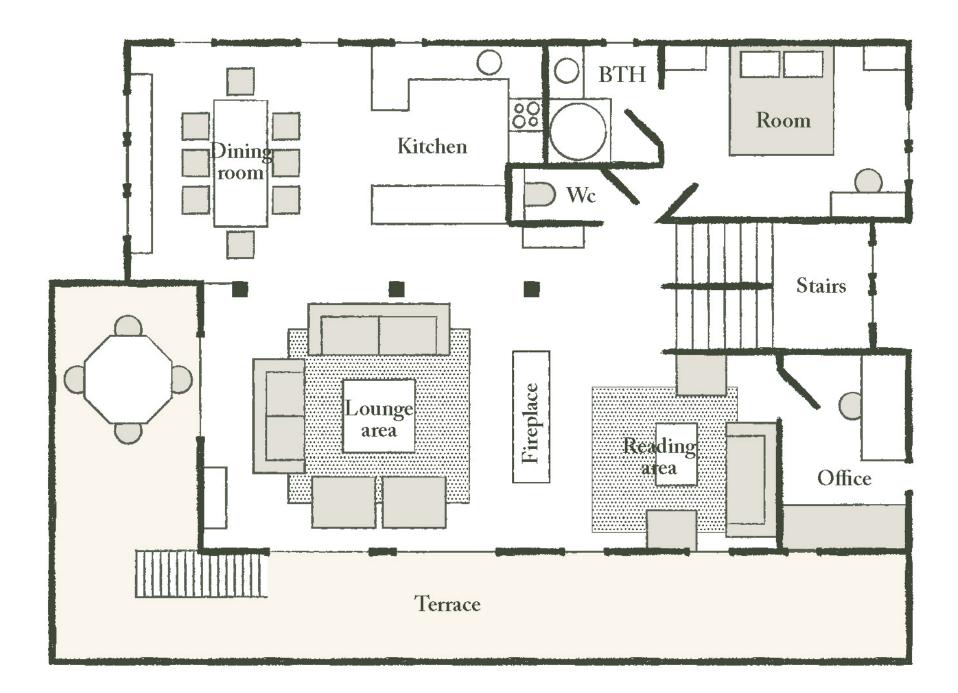

# THE MAIN FLOOR

Large living room with large sofas. The large French windows open onto the corner balcony. Adjoining the lounge is the dining room, with its large oak table. The double bedroom has its own shower room. Next to the living room is a reading area and a small study/library with a single bed. Finally, there's the contemporary, fully-equipped kitchen, ideal for family get-togethers.