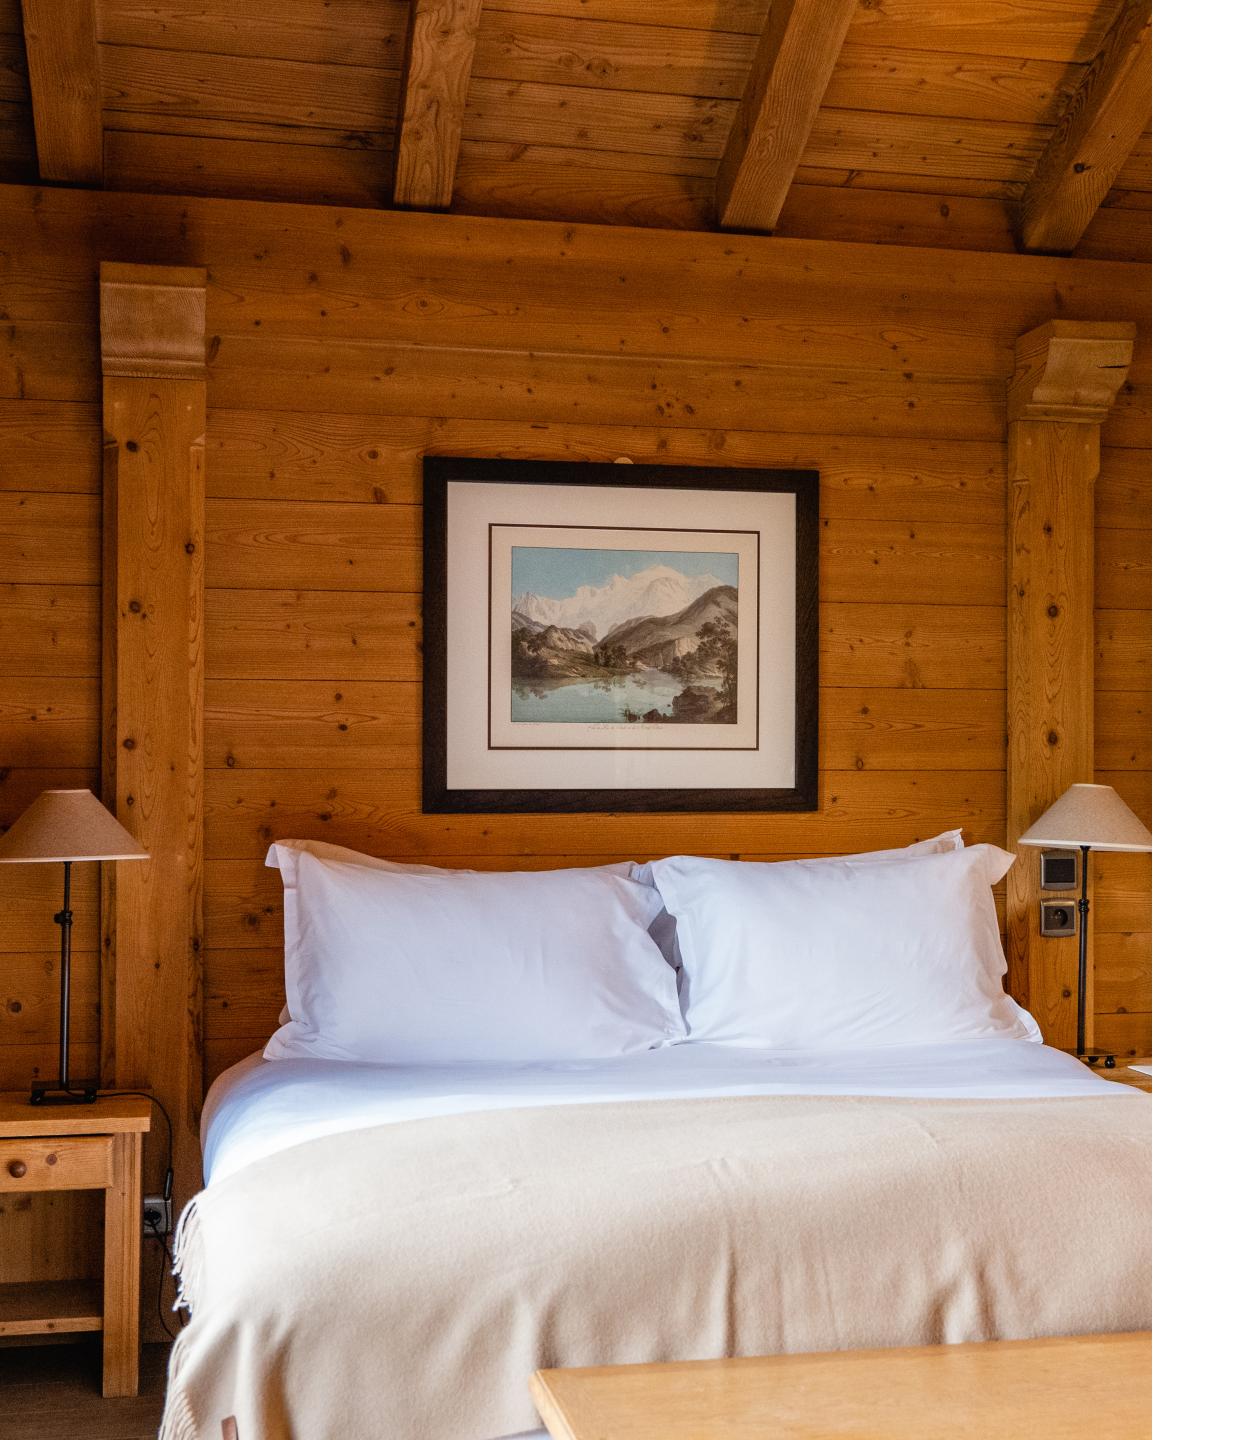

# THE MAIN FLOOR

Large living room with large sofas. The large French windows open onto the corner balcony. Adjoining the lounge is the dining room, with its large oak table. The double bedroom has its own shower room. Next to the living room is a reading area and a small study/library with a single bed. Finally, there's the contemporary, fully-equipped kitchen, ideal for family get-togethers.

# THE TOP FLOOR

2 bedrooms with character and 2 bathrooms occupy this charming floor, under the wooden roof structure: the master bedroom with its en suite bathroom and private balcony is absolutely romantic. Finally, for young adventurers, there is a children's area under the roof structure with a single bed.