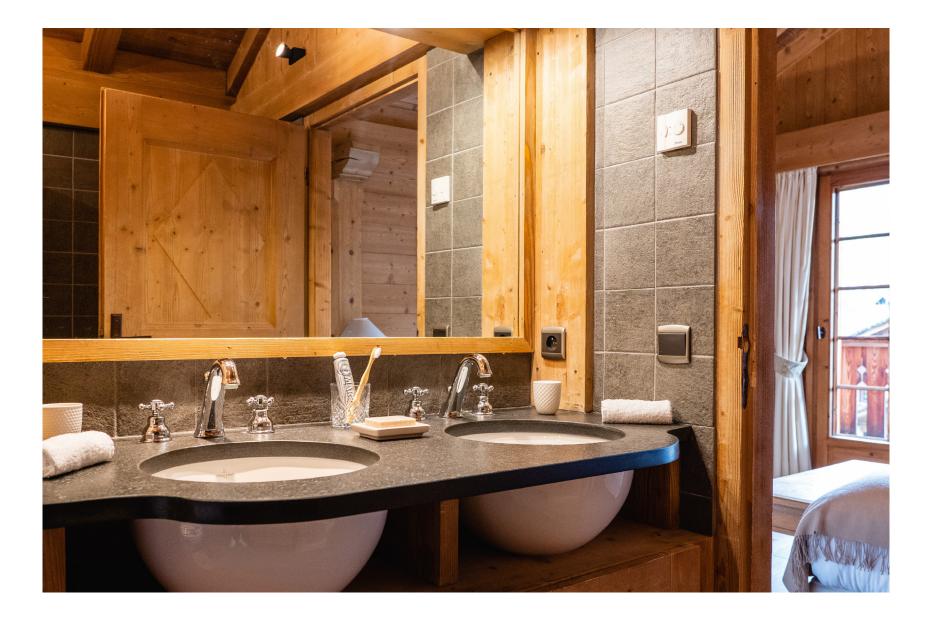

With a surface area of 255m<sup>2</sup>, this chalet has been designed in the purest Megevanne tradition. tradition. The chalet is designed to accommodate up to 10 people over 3 floors, with its 4 bedrooms and 4 bathrooms. The large terraces and balconies are a natural invitation for guests to enjoy a moment of contemplation, facing the mountains.

# THE TOP FLOOR

2 bedrooms with character and 2 bathrooms occupy this charming floor, under the wooden roof structure: the master bedroom with its en suite bathroom and private balcony is absolutely romantic. Finally, for young adventurers, there is a children's area under the roof structure with a single bed.