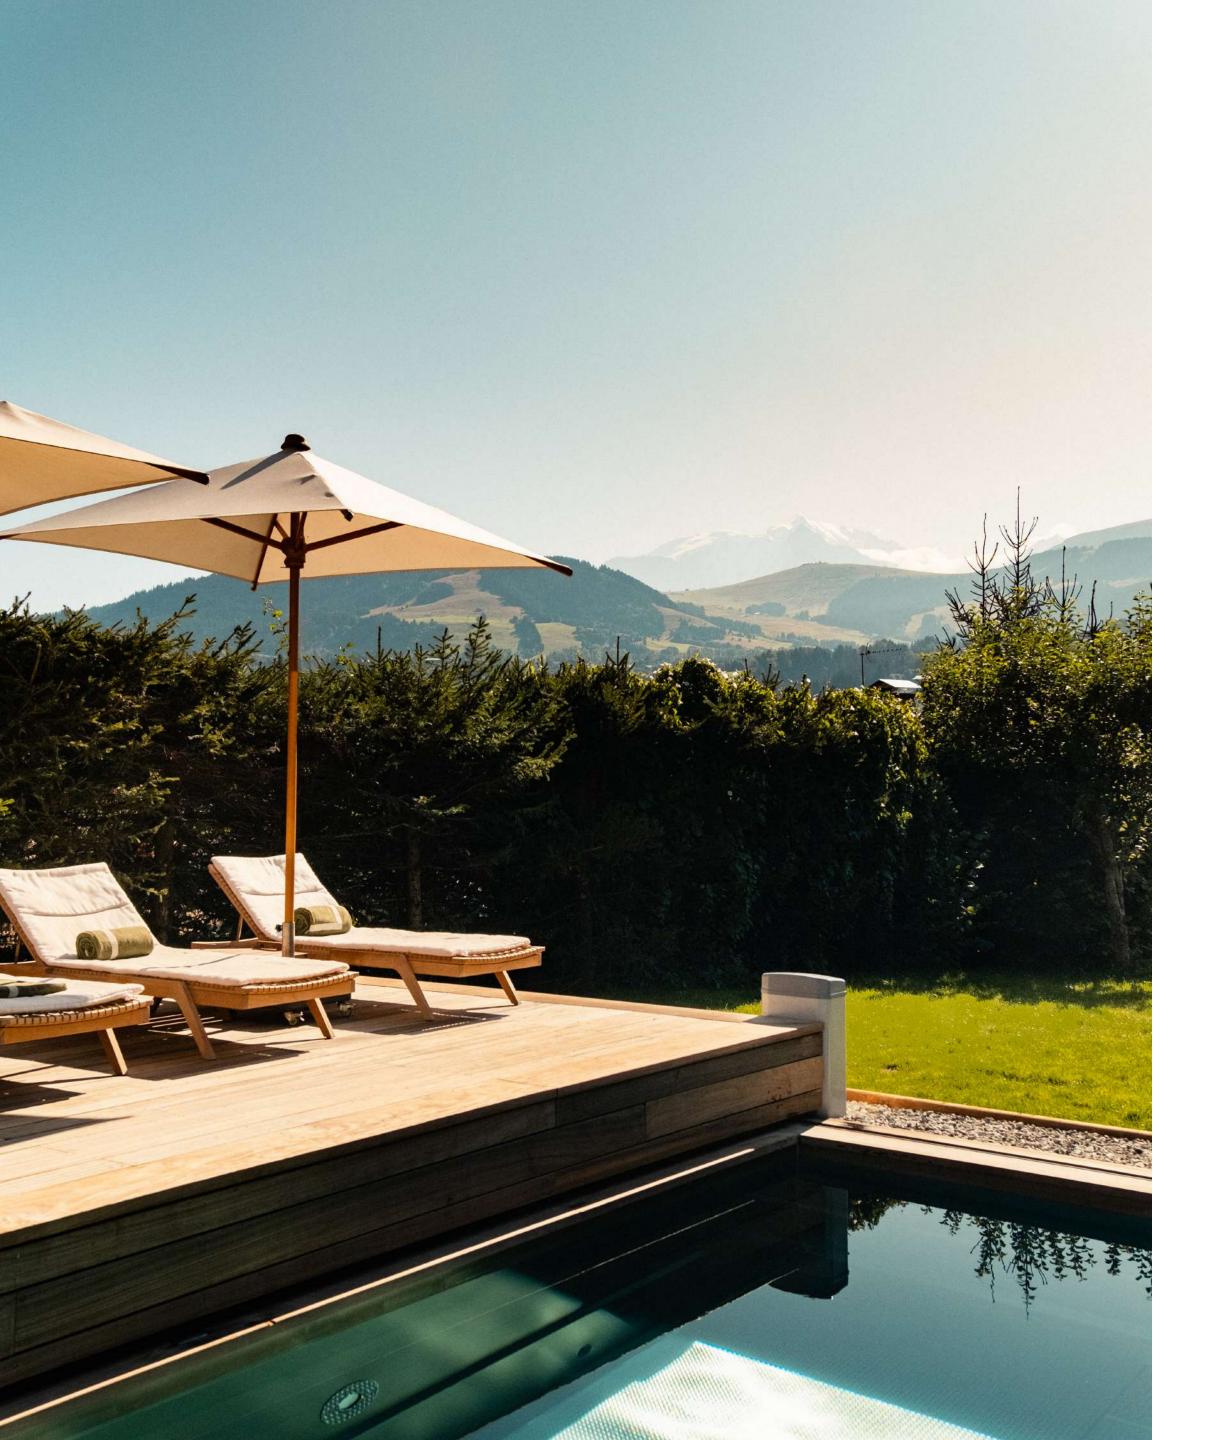

With a surface area of 255m<sup>2</sup>, this chalet has been designed in the purest Megevan tradition. It is designed to accommodate from 10 to 12 people on 3 floors, with its 5 bedrooms and 5 bathrooms. The large terraces and balconies are a natural invitation for guests to enjoy a moment of contemplation, facing the mountains.

### LE SPA

de l'Alpaga

The *Spa de L'Alpaga* offers a fun indoor pool with bubbles and massage jets, a hammam and three treatment rooms. Outside and facing Mont Blanc, the Scandinavian bath, the sauna and the outdoor heated swimming pool will allow you to relax in an exceptional setting.