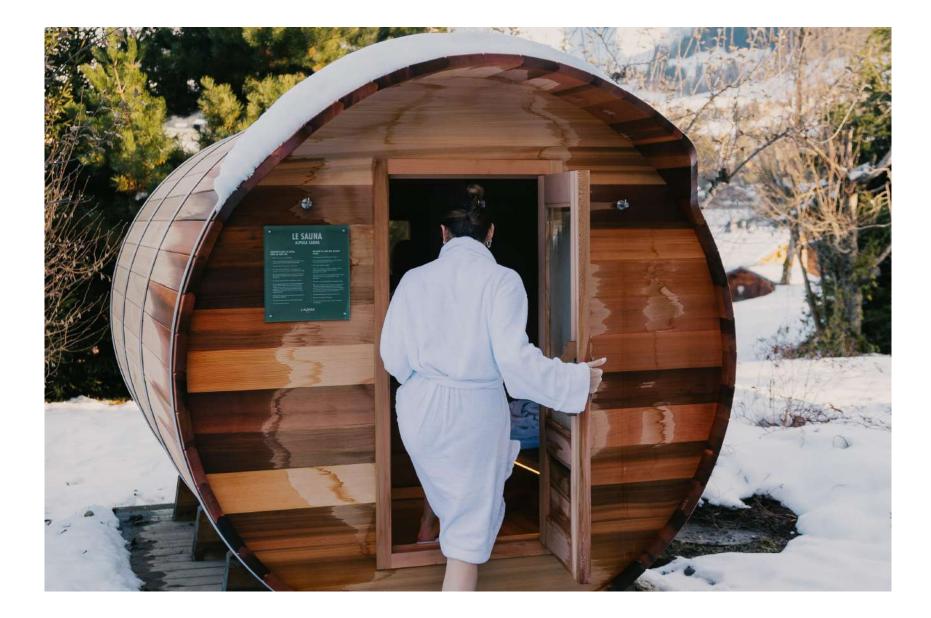

### LE SPA

de l'Alpaga

The *Spa de L'Alpaga* offers a fun indoor pool with bubbles and massage jets, a hammam and three treatment rooms. Outside and facing Mont Blanc, the Scandinavian bath, the sauna and the outdoor heated swimming pool will allow you to relax in an exceptional setting.