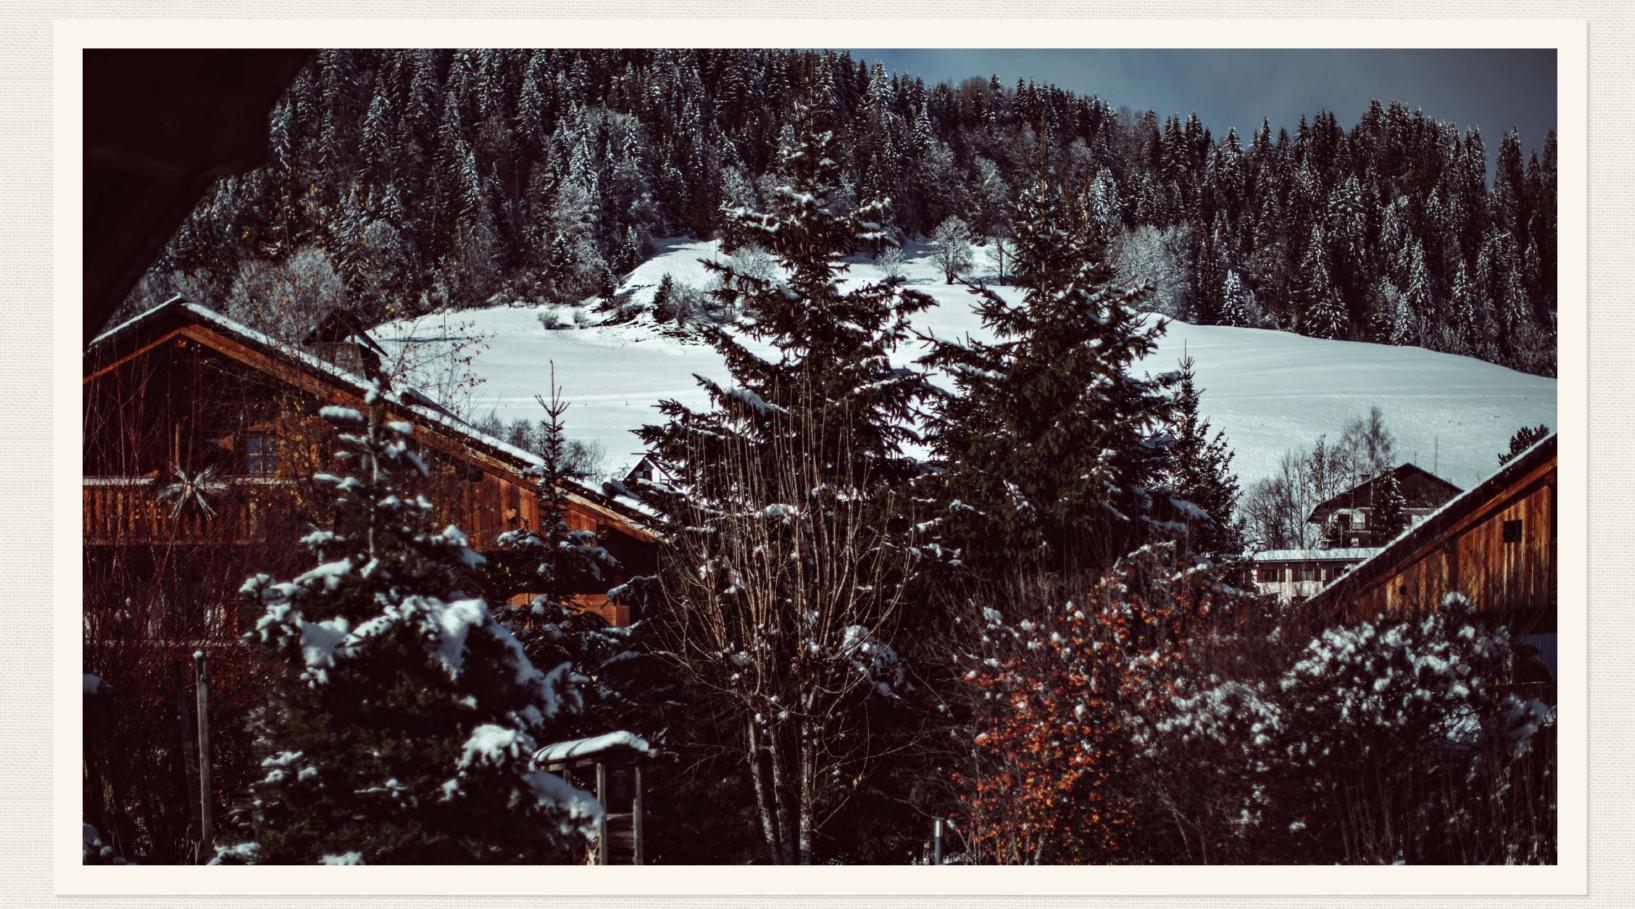

Chalet Baltus

Away from Megève, perched at an altitude of 1100 metres and facing Mont-Blanc, discover a unique haven of peace. A chalet nestling in the heart of nature, in a cosy little hamlet.

Combining an intimate atmosphere with hotel services, Chalet Baltus is the ideal place for an exceptional holiday.

With a surface area of 255m<sup>2</sup>, this chalet has been designed in the purest Megevan tradition. It is designed to accommodate from 10 to 12 people on 3 floors, with its 5 bedrooms and 5 bathrooms. The large terraces and balconies are a natural invitation for guests to enjoy a moment of contemplation, facing the mountains.