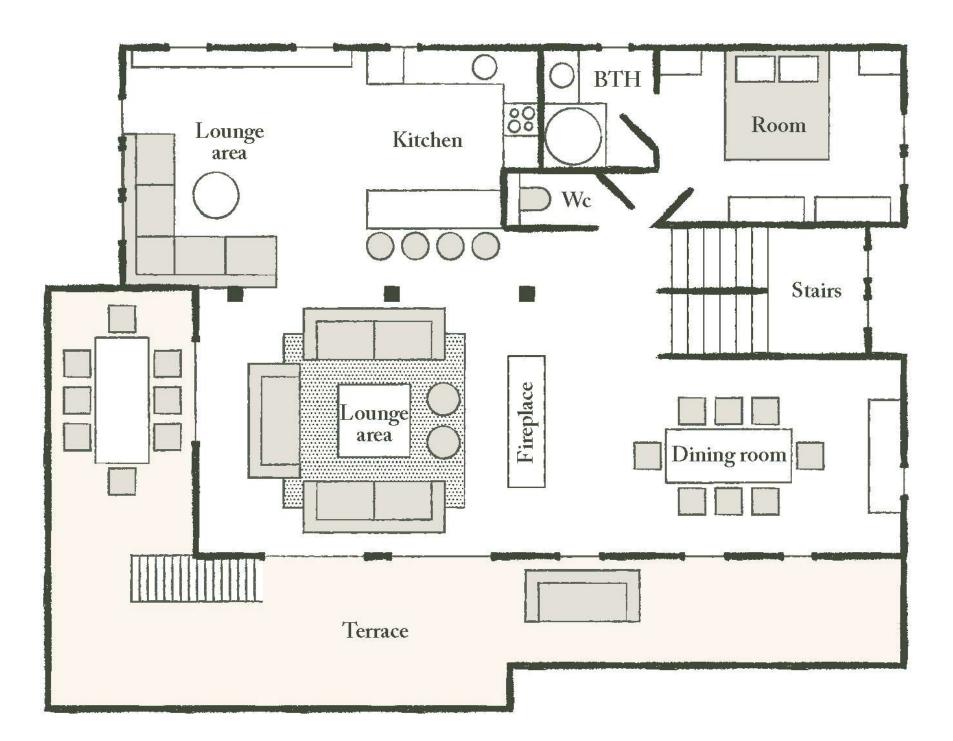

# THE MAIN FLOOR

Totally renovated in 2023

A large living room with a contemporary fireplace and large sofas.

Large picture windows open onto the balcony. Adjoining the large living room is the dining room, with its large oak table. A small TV lounge opens onto a beautiful contemporary open-plan kitchen with a bar, ideal for family get-togethers. A separate toilet and a double bedroom with its own shower room.