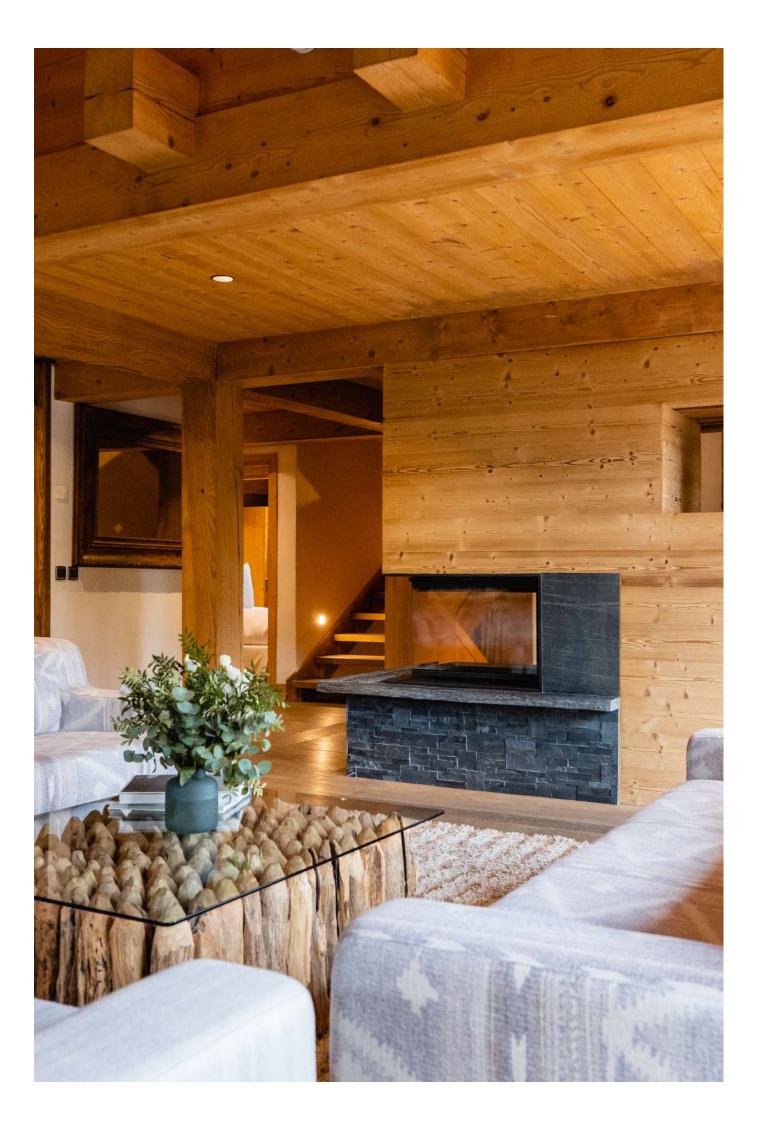

# THE MAIN FLOOR

Totally renovated in 2023

A large living room with a contemporary fireplace and large sofas.

Large picture windows open onto the balcony. Adjoining the large living room is the dining room, with its large oak table. A small TV lounge opens onto a beautiful contemporary open-plan kitchen with a bar, ideal for family get-togethers. A separate toilet and a double bedroom with its own shower room.