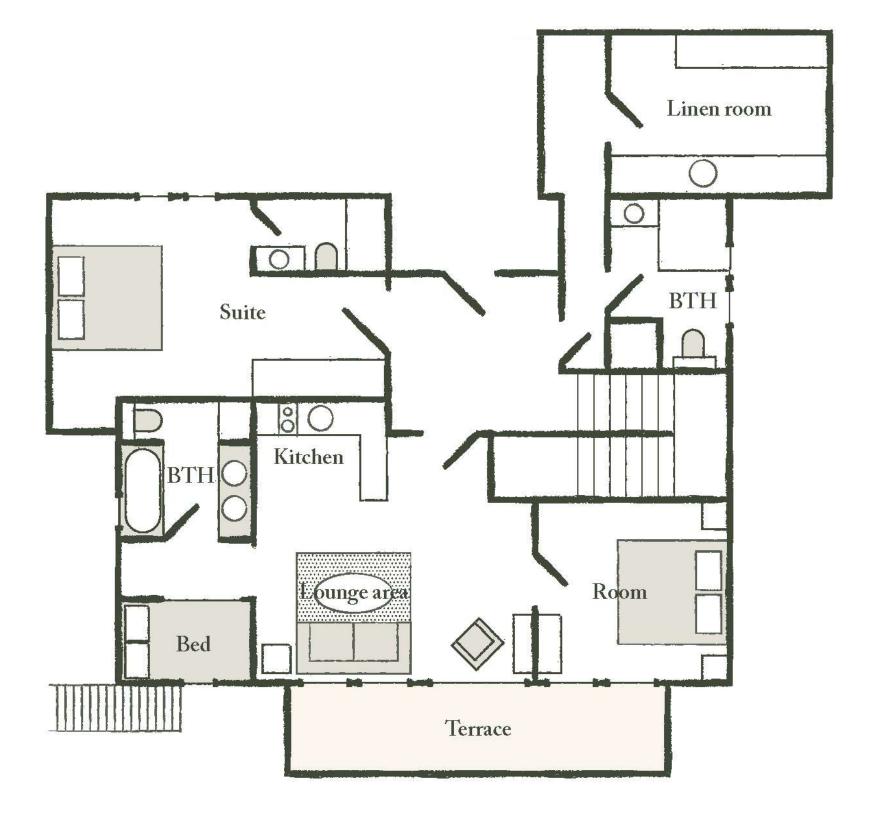

# THE GARDEN FLOOR

Renovation work completed in 2023

It comprises a private studio with 1 bedroom plus an enclosed Savoyard bed. A bathroom or shower and toilet, a kitchen with dining area and a cosy lounge opening onto the private terrace. A large utility room and an adjoining shower room with toilet. A recent magnificent suite, independent of the studio, with dressing room and a very beautiful shower room and toilet.