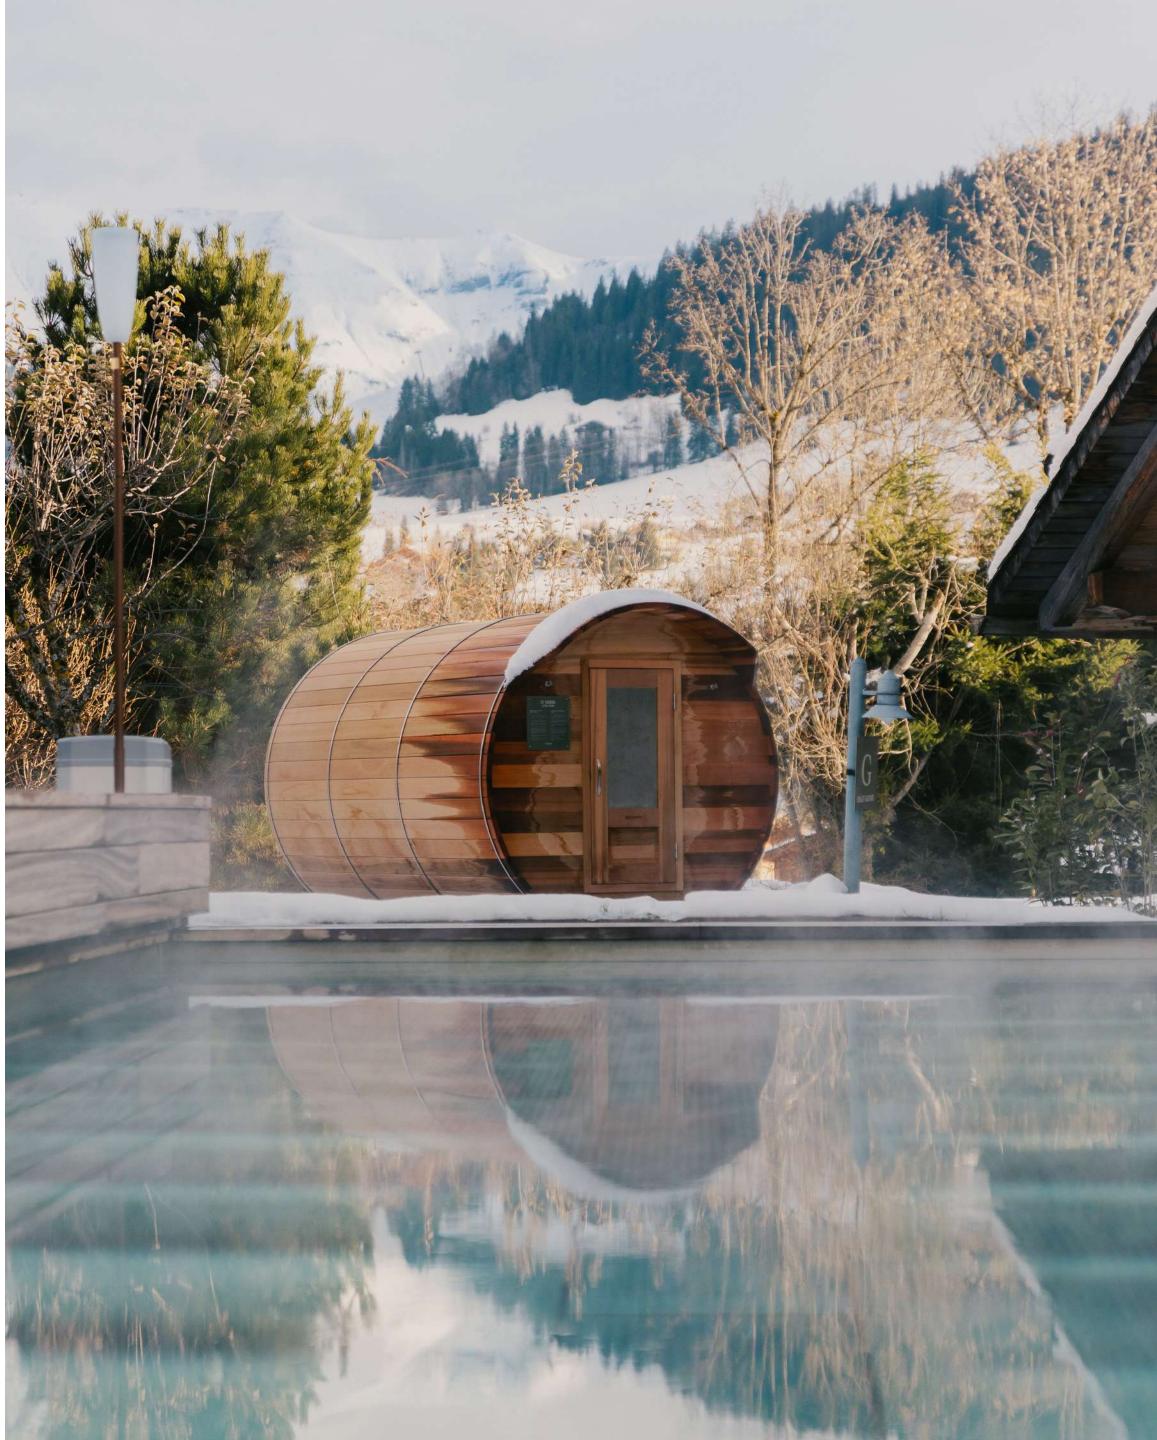

### LE SPA

de l'Alpaga

The *Spa de L'Alpaga* offers a fun indoor pool with bubbles and massage jets, a hammam and three treatment rooms. Outside and facing Mont Blanc, the Scandinavian bath, the sauna and the outdoor heated swimming pool will allow you to relax in an exceptional setting.