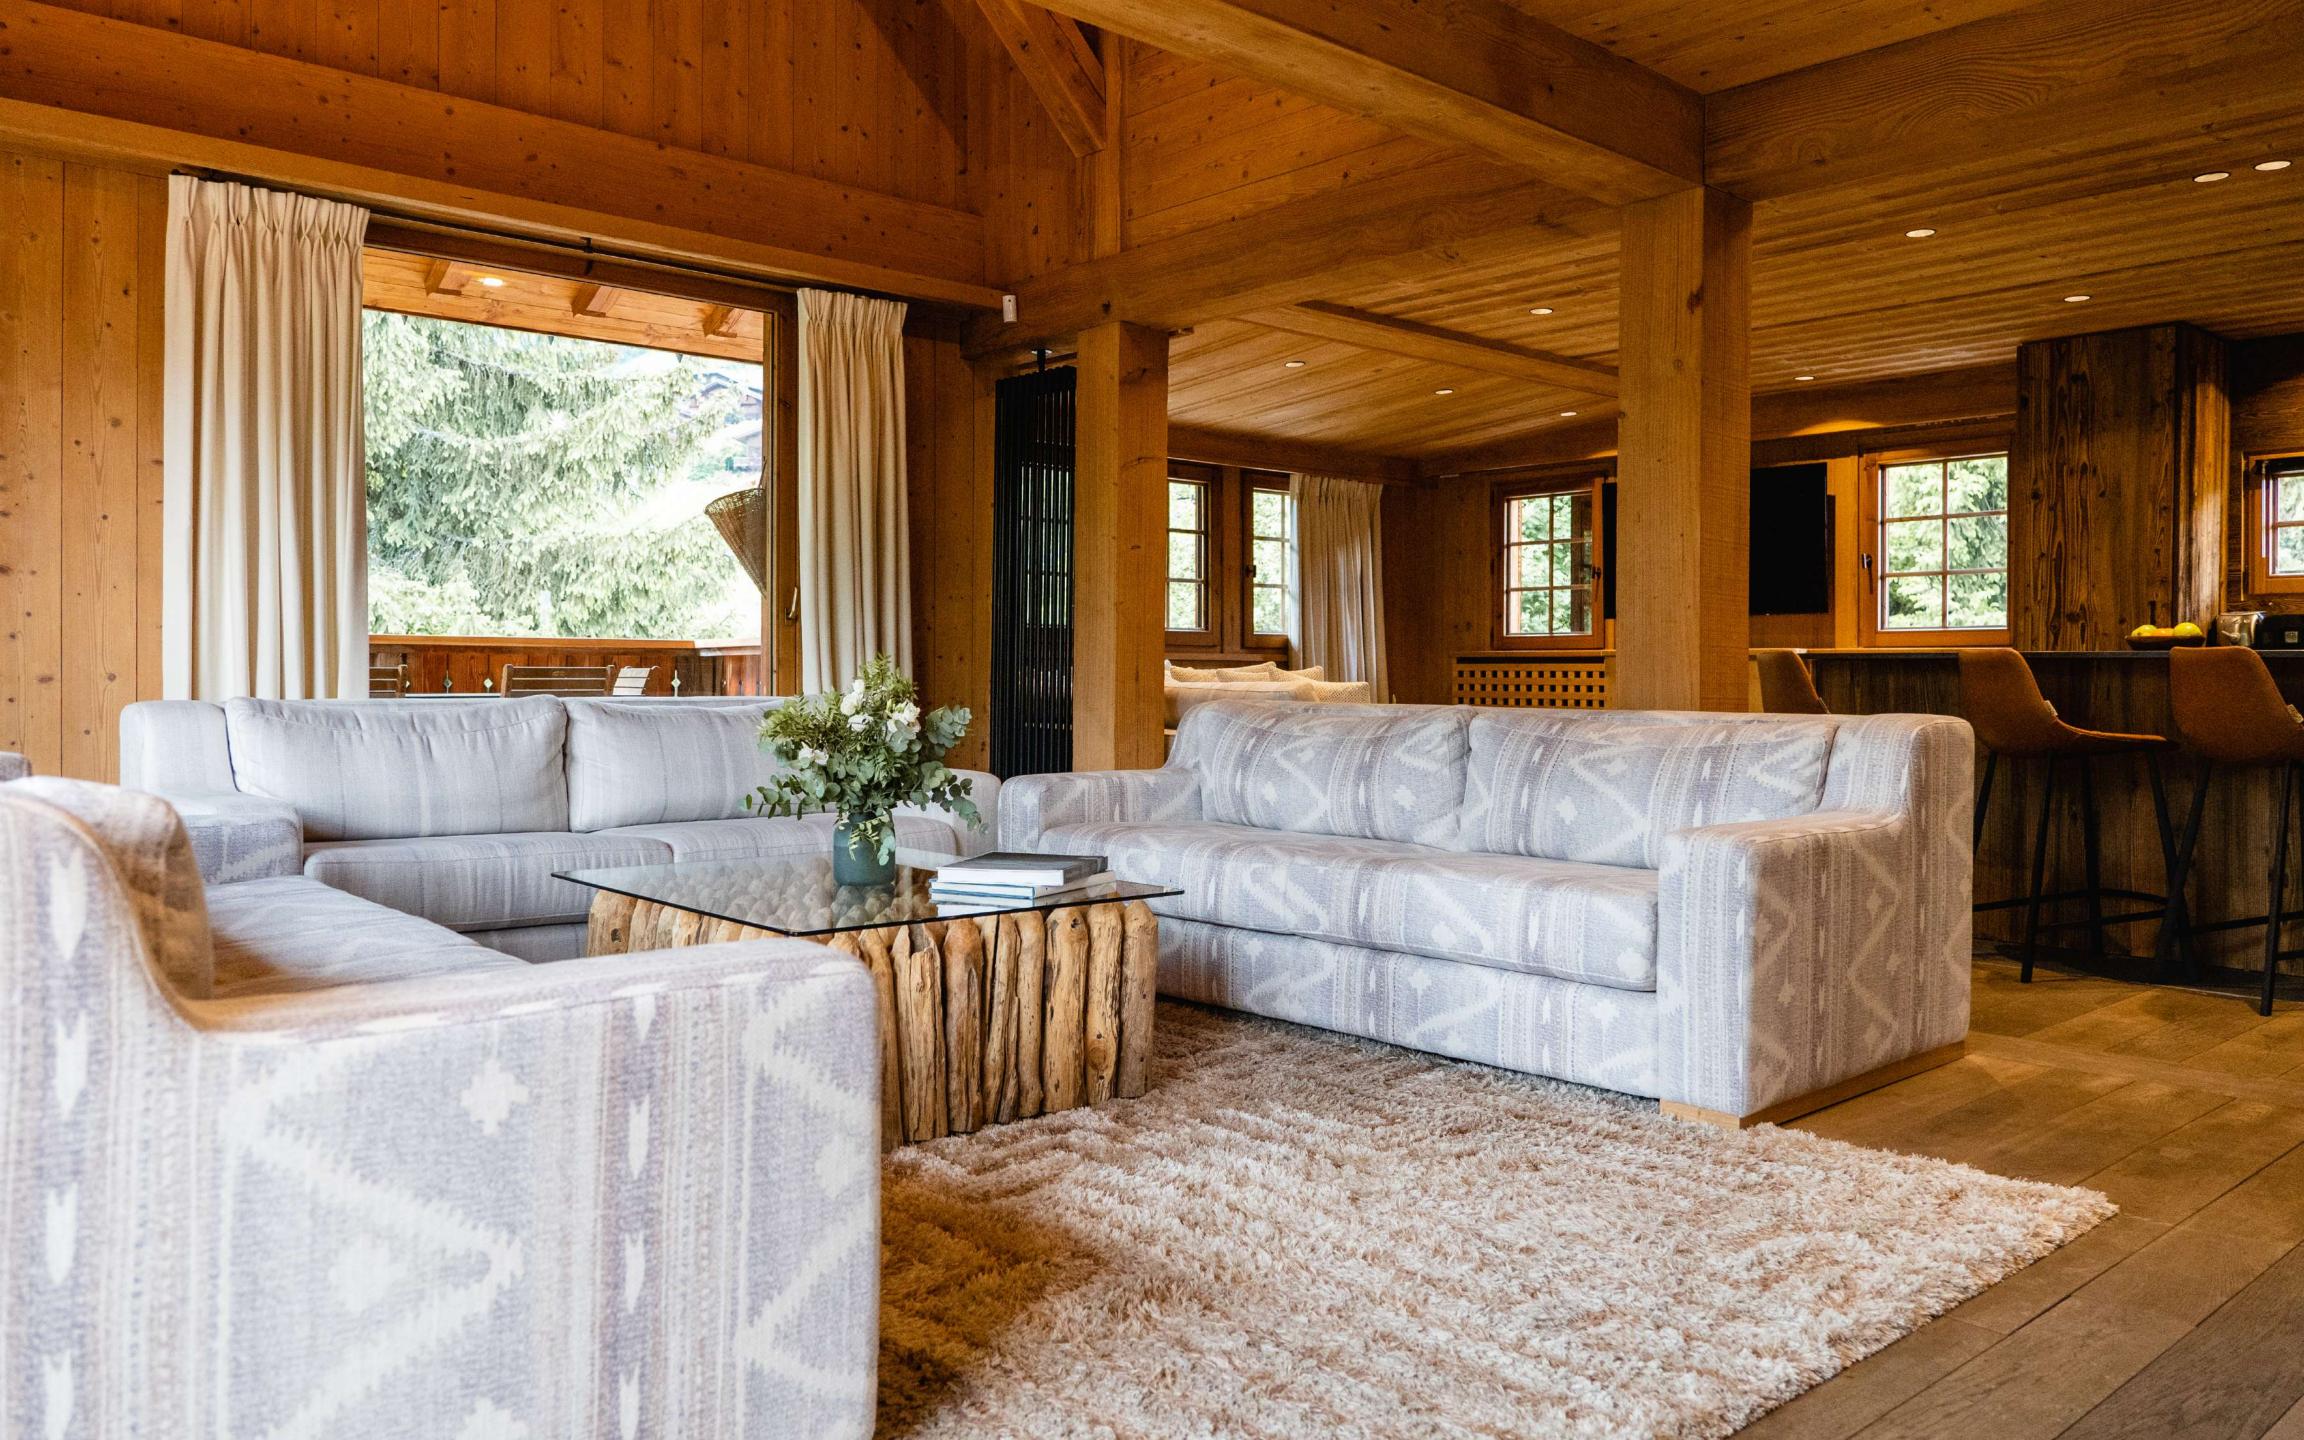

# THE MAIN FLOOR

Totally renovated in 2023

A large living room with a contemporary fireplace and large sofas.

Large picture windows open onto the balcony. Adjoining the large living room is the dining room, with its large oak table. A small TV lounge opens onto a beautiful contemporary open-plan kitchen with a bar, ideal for family get-togethers. A separate toilet and a double bedroom with its own shower room.