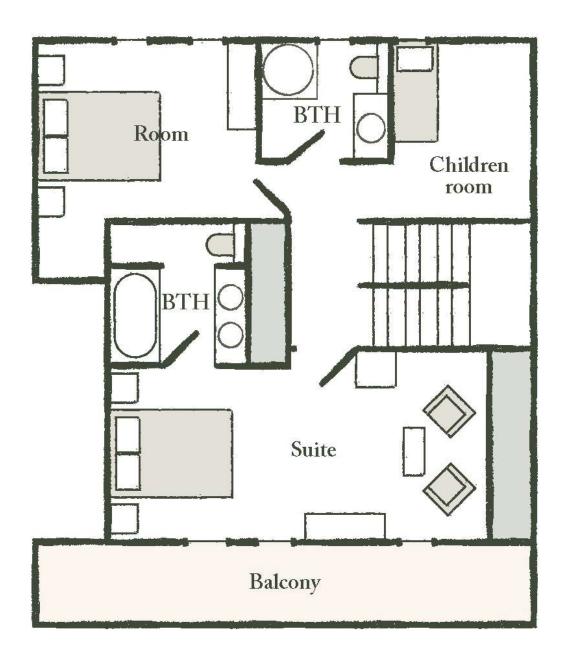

With a surface area of 255m<sup>2</sup>, this chalet has been designed in the purest Megevan tradition. It is designed to accommodate from 10 to 12 people on 3 floors, with its 5 bedrooms and 5 bathrooms. The large terraces and balconies are a natural invitation for guests to enjoy a moment of contemplation, facing the mountains.

# THE GARDEN FLOOR

Renovation work completed in 2023

It comprises a private studio with 1 bedroom plus an enclosed Savoyard bed. A bathroom or shower and toilet, a kitchen with dining area and a cosy lounge opening onto the private terrace. A large utility room and an adjoining shower room with toilet. A recent magnificent suite, independent of the studio, with dressing room and a very beautiful shower room and toilet.

# THE MAIN FLOOR

Totally renovated in 2023

A large living room with a contemporary fireplace and large sofas.

Large picture windows open onto the balcony. Adjoining the large living room is the dining room, with its large oak table. A small TV lounge opens onto a beautiful contemporary open-plan kitchen with a bar, ideal for family get-togethers. A separate toilet and a double bedroom with its own shower room.

# THE TOP FLOOR

2 bedrooms with character and 2 bathrooms occupy this charming floor under the wooden roof structure. The master bedroom, with its en suite bathroom and private balcony, is absolutely romantic. Lastly, there is a children's area under the roof structure with a single bed.