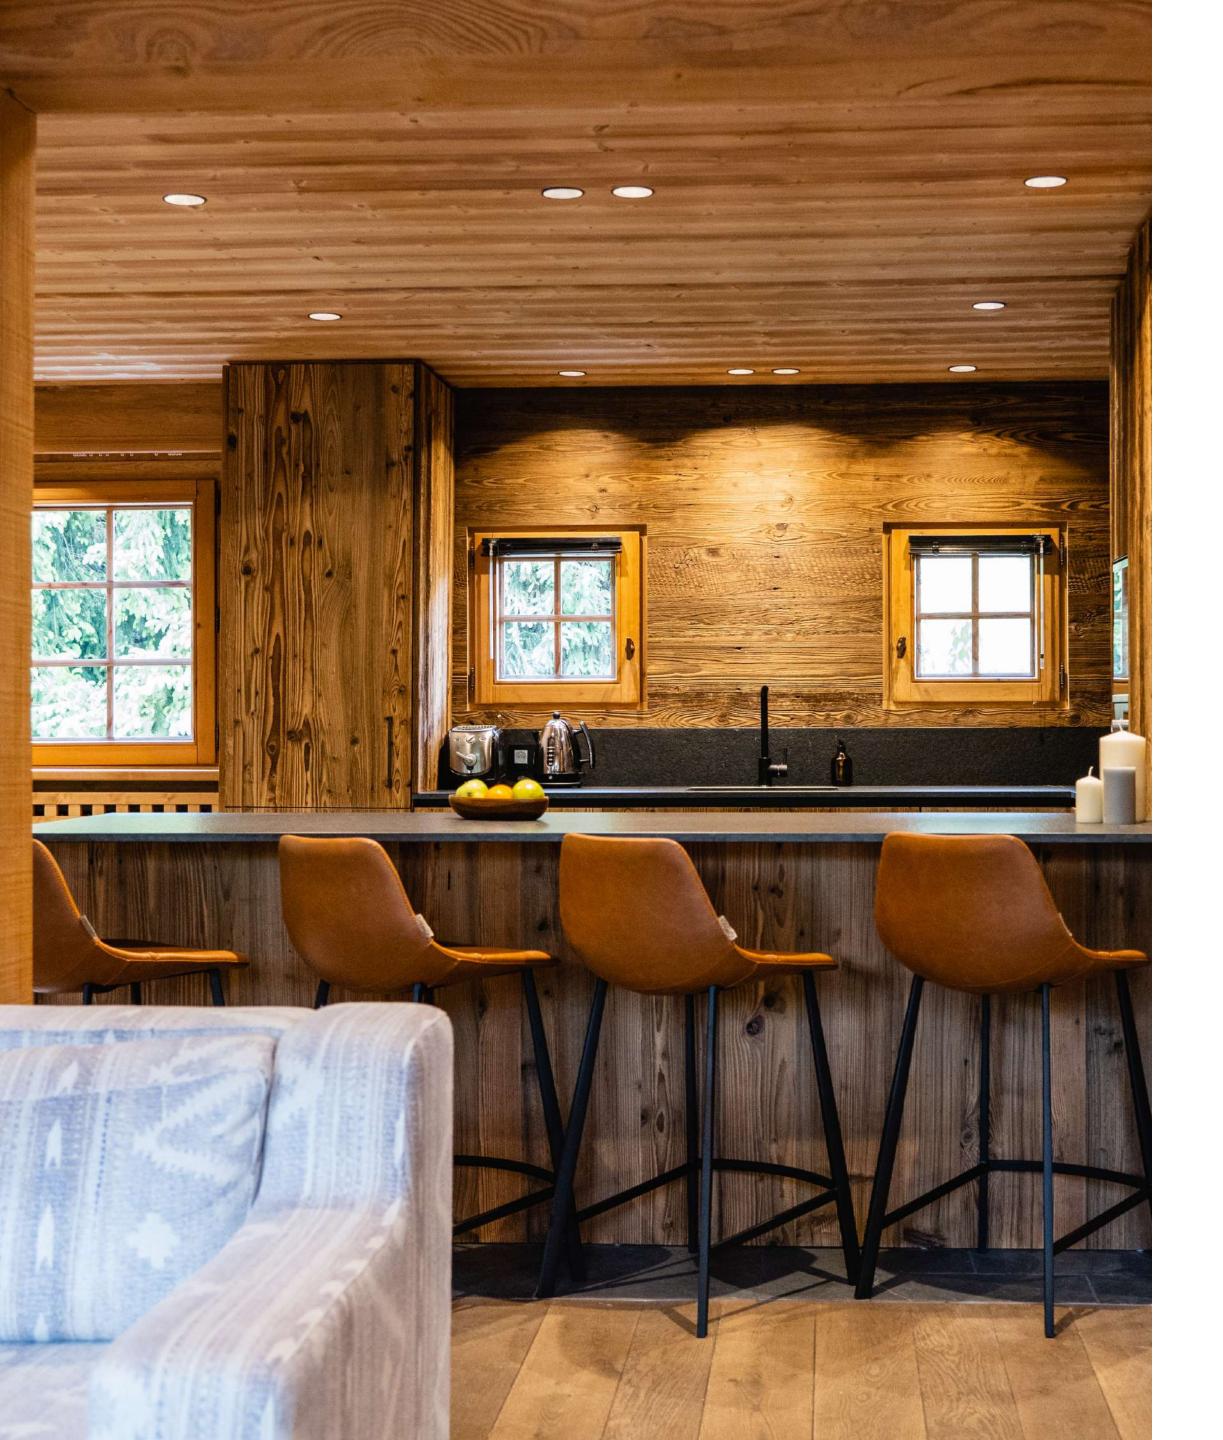

# THE MAIN FLOOR

Totally renovated in 2023

A large living room with a contemporary fireplace and large sofas.

Large picture windows open onto the balcony. Adjoining the large living room is the dining room, with its large oak table. A small TV lounge opens onto a beautiful contemporary open-plan kitchen with a bar, ideal for family get-togethers. A separate toilet and a double bedroom with its own shower room.