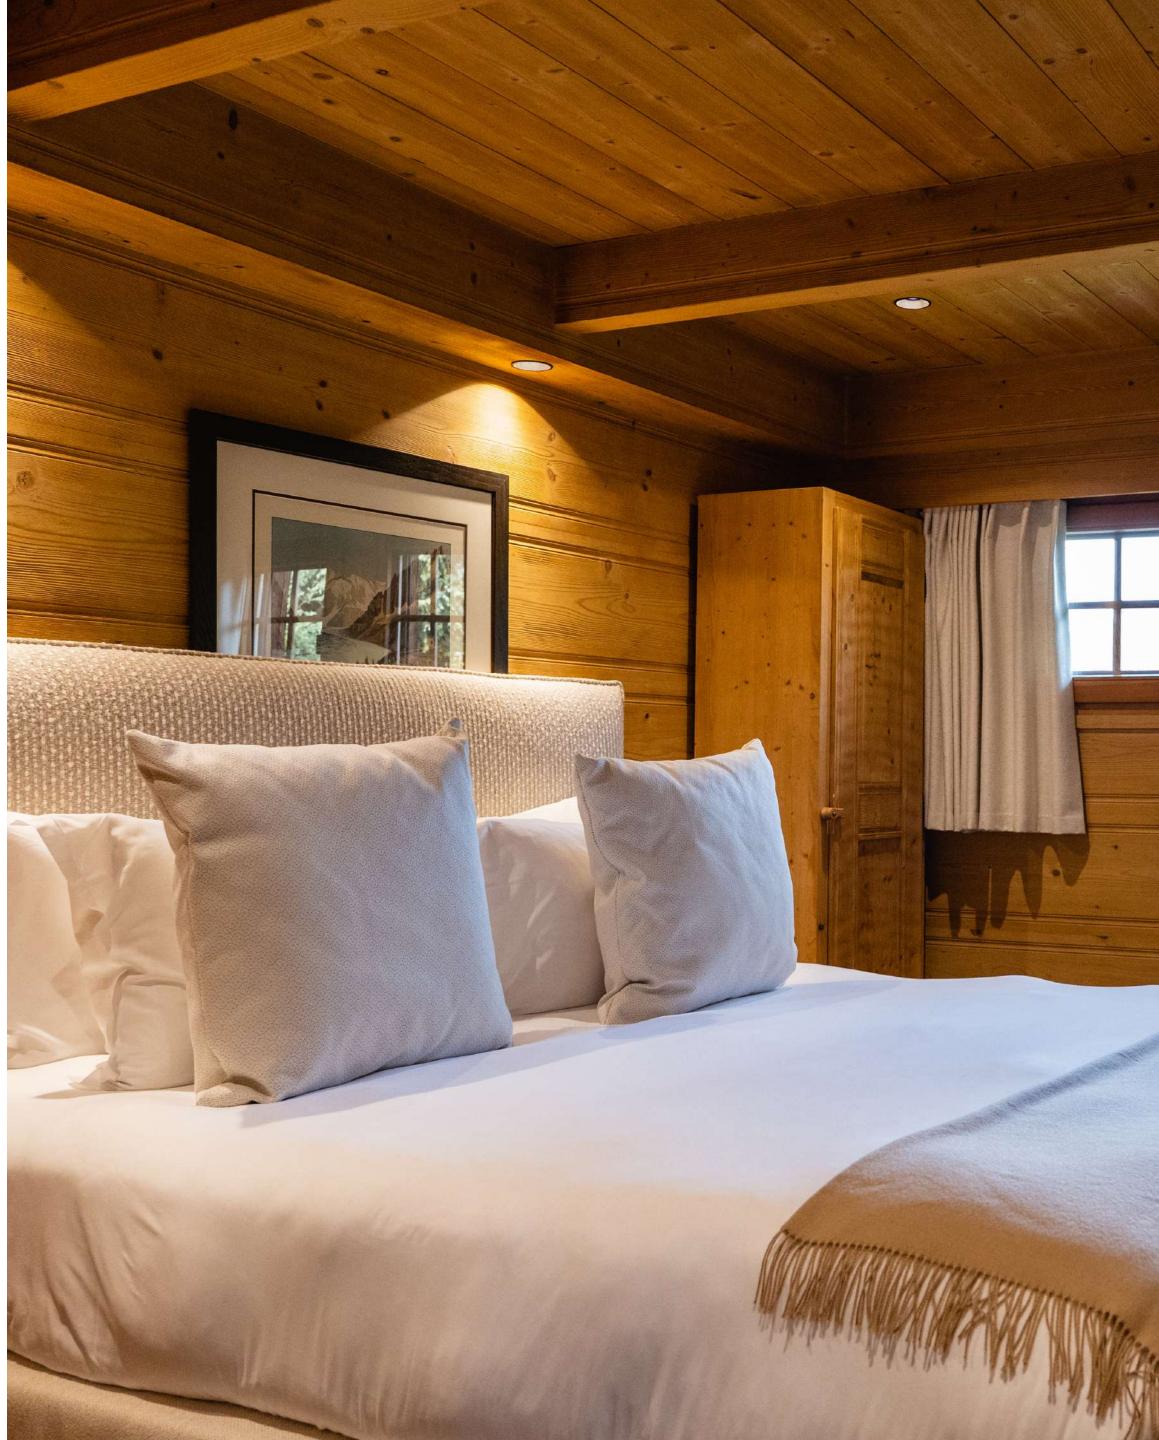

# THE TOP FLOOR

2 bedrooms with character and 2 bathrooms occupy this charming floor under the wooden roof structure. The master bedroom, with its en suite bathroom and private balcony, is absolutely romantic. Lastly, there is a children's area under the roof structure with a single bed.