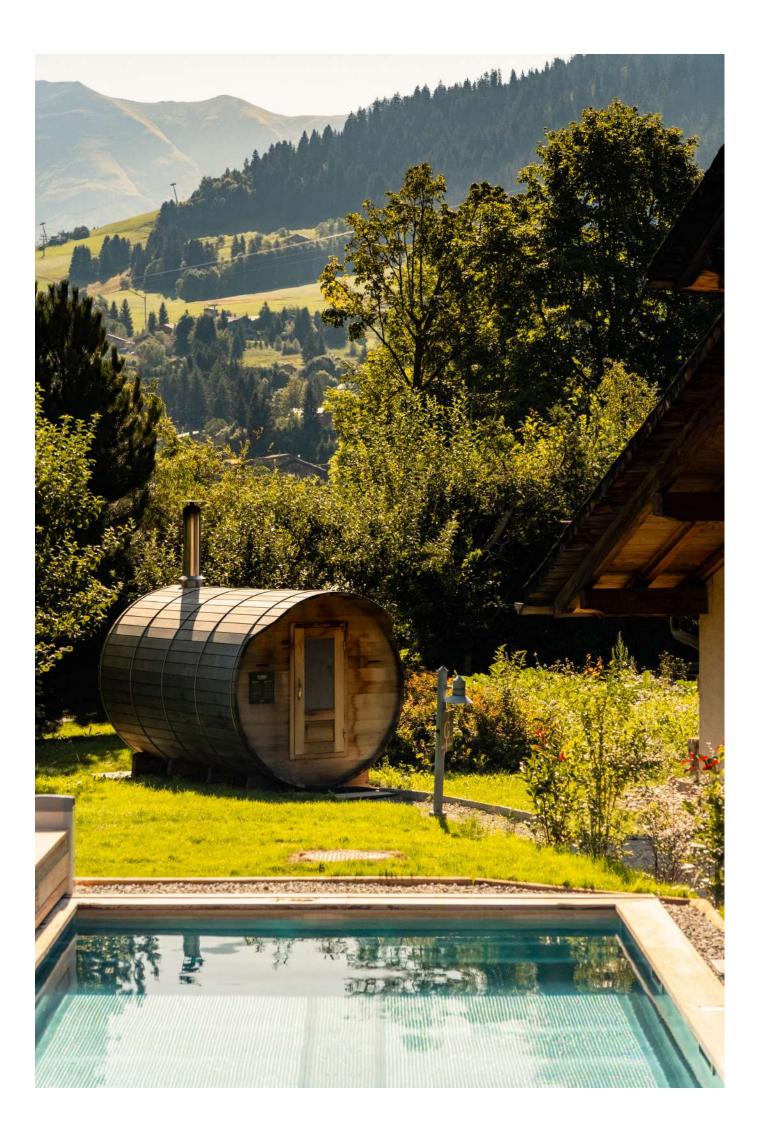

### LE SPA

de l'Alpaga

The *Spa de L'Alpaga* offers a fun indoor pool with bubbles and massage jets, a hammam and three treatment rooms. Outside and facing Mont Blanc, the Scandinavian bath, the sauna and the outdoor heated swimming pool will allow you to relax in an exceptional setting.