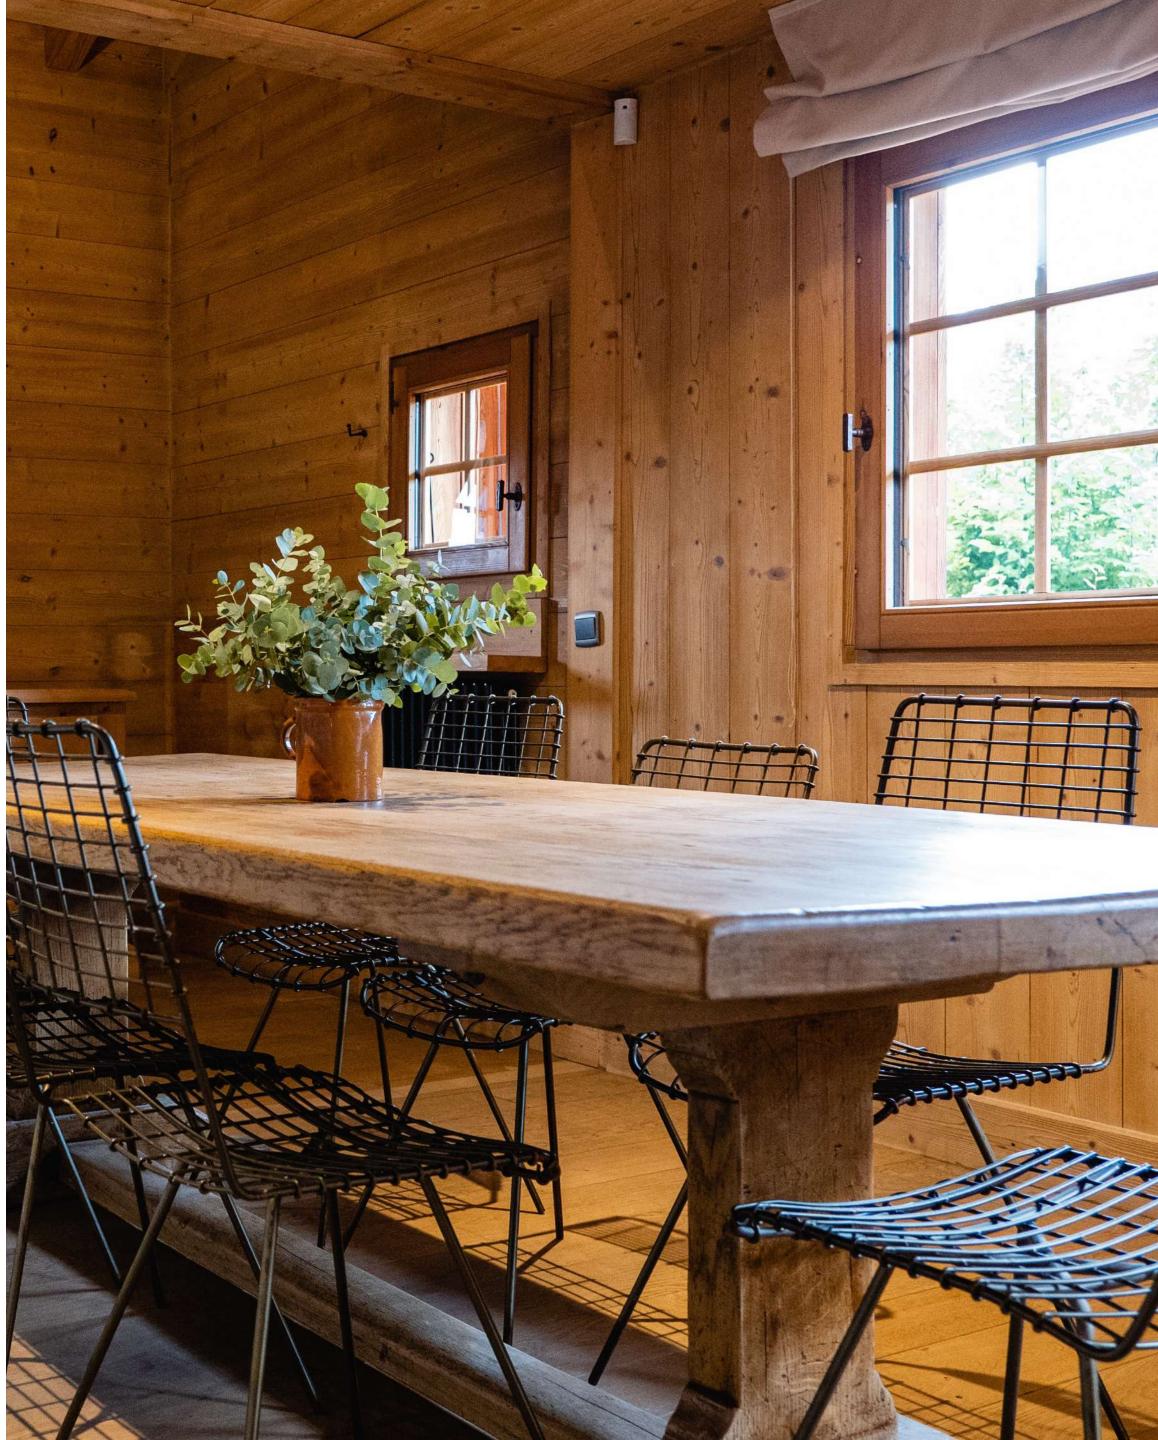

# THE MAIN FLOOR

Totally renovated in 2023

A large living room with a contemporary fireplace and large sofas.

Large picture windows open onto the balcony. Adjoining the large living room is the dining room, with its large oak table. A small TV lounge opens onto a beautiful contemporary open-plan kitchen with a bar, ideal for family get-togethers. A separate toilet and a double bedroom with its own shower room.