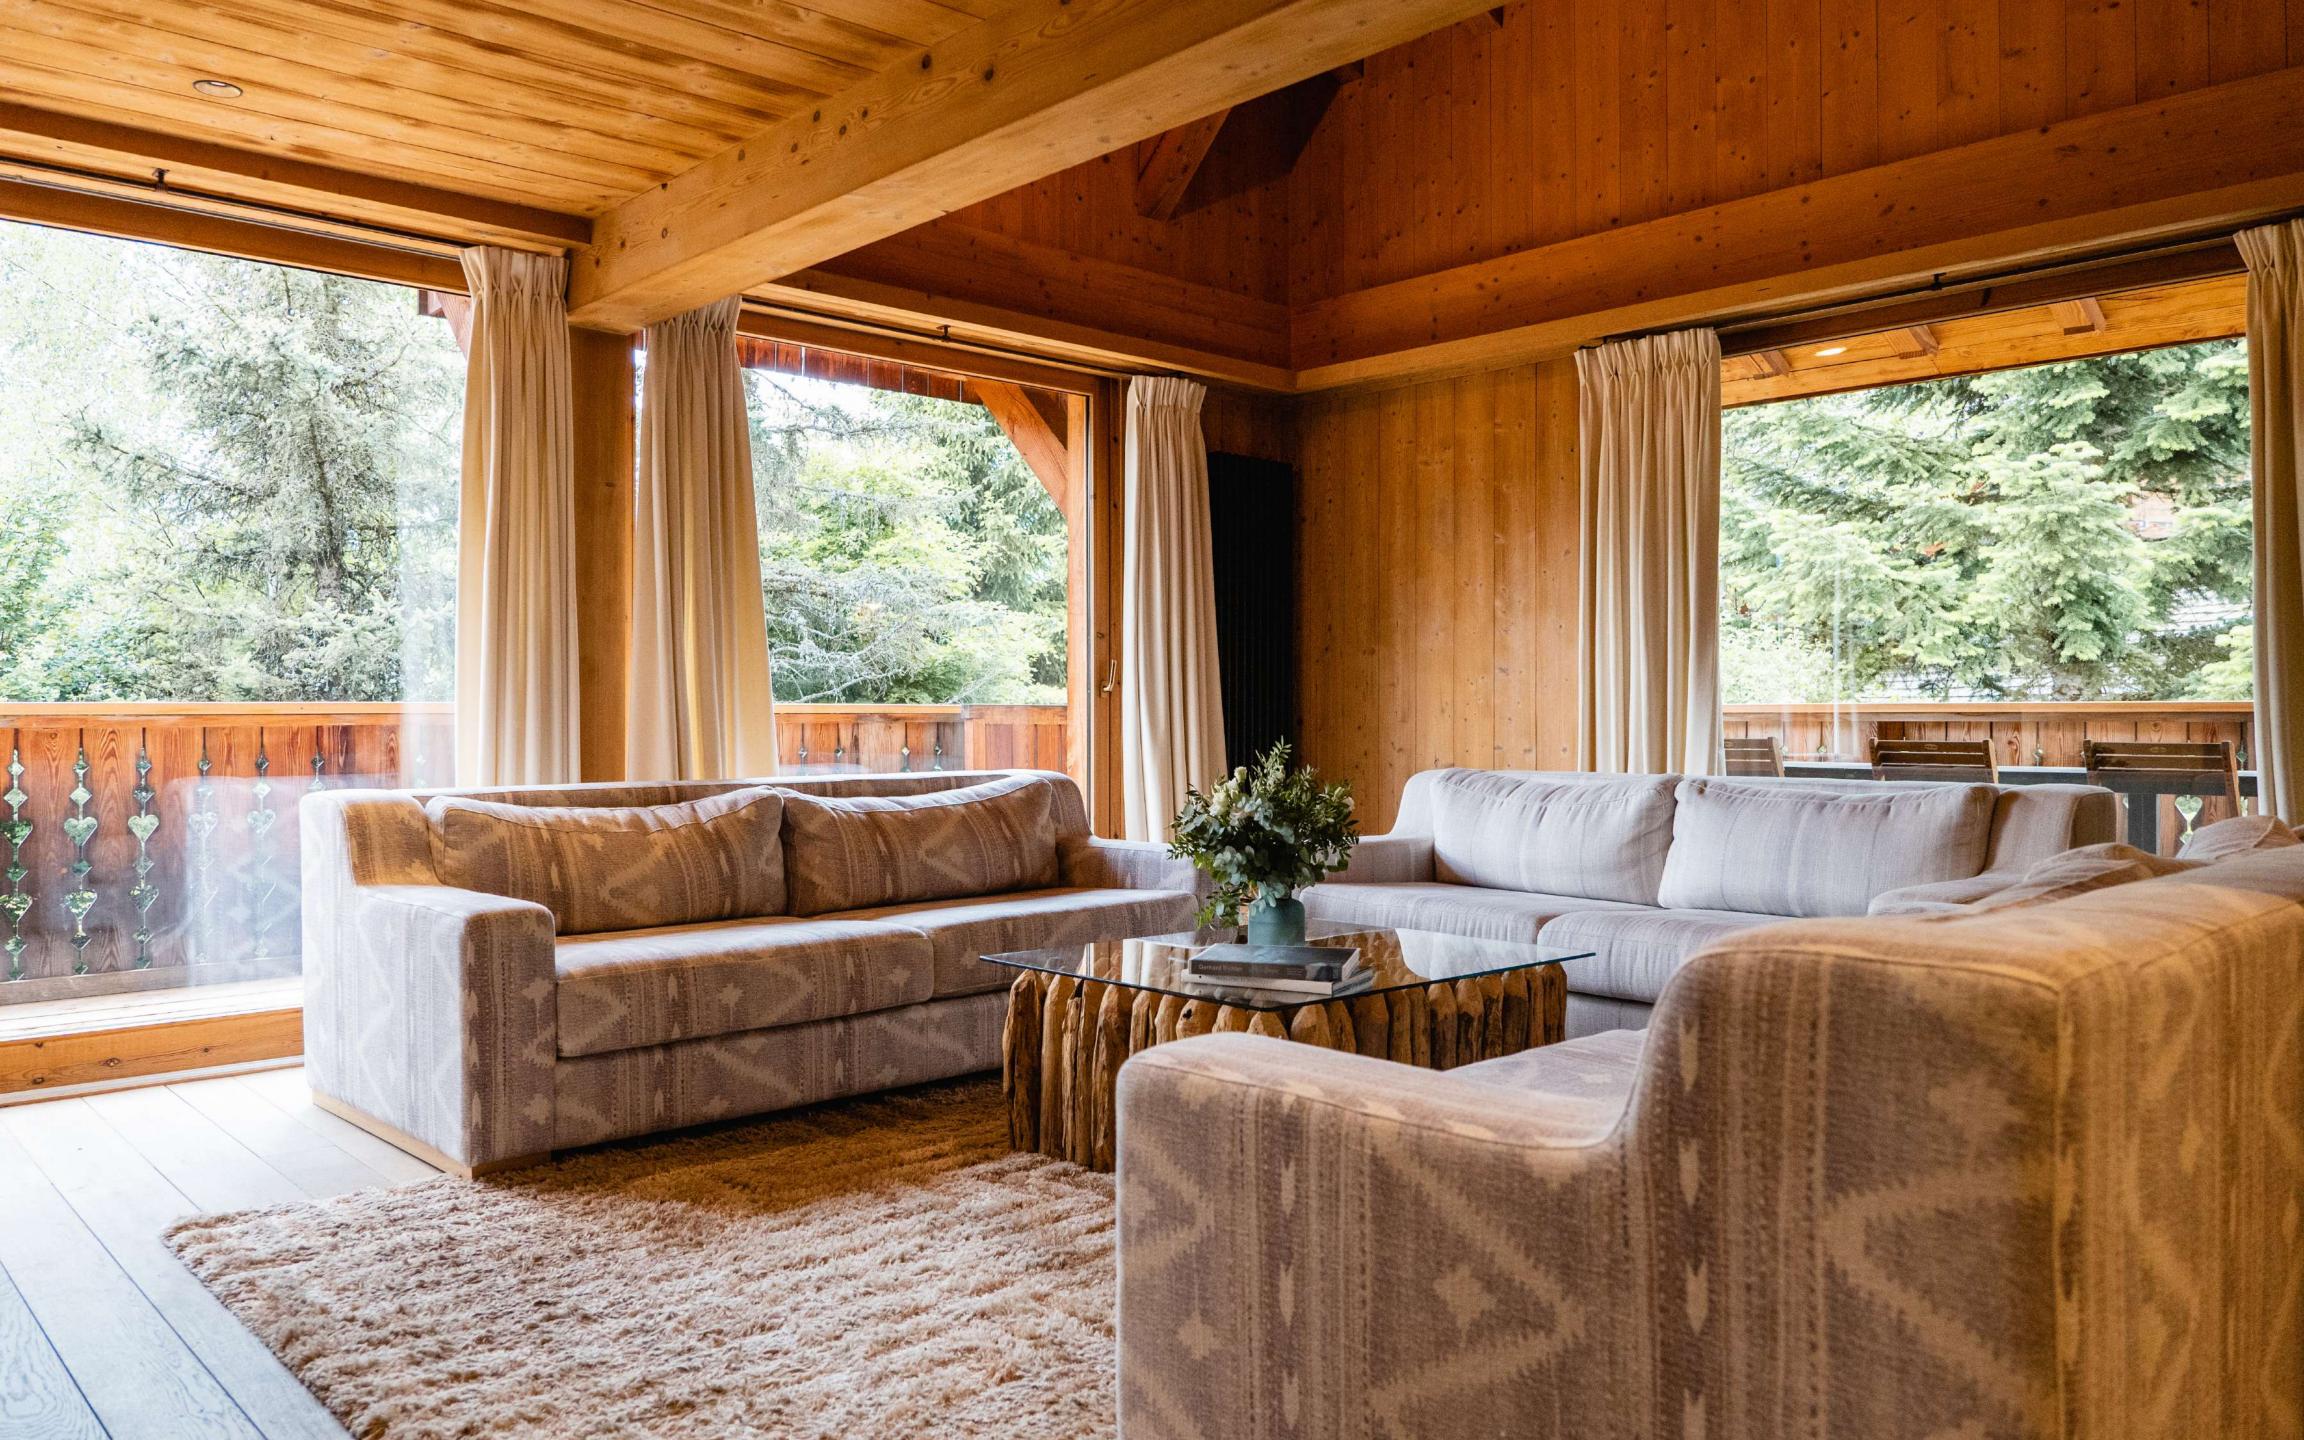

With a surface area of 255m<sup>2</sup>, this chalet has been designed in the purest Megevan tradition. It is designed to accommodate from 10 to 12 people on 3 floors, with its 5 bedrooms and 5 bathrooms. The large terraces and balconies are a natural invitation for guests to enjoy a moment of contemplation, facing the mountains.

# THE MAIN FLOOR

Totally renovated in 2023

A large living room with a contemporary fireplace and large sofas.

Large picture windows open onto the balcony. Adjoining the large living room is the dining room, with its large oak table. A small TV lounge opens onto a beautiful contemporary open-plan kitchen with a bar, ideal for family get-togethers. A separate toilet and a double bedroom with its own shower room.