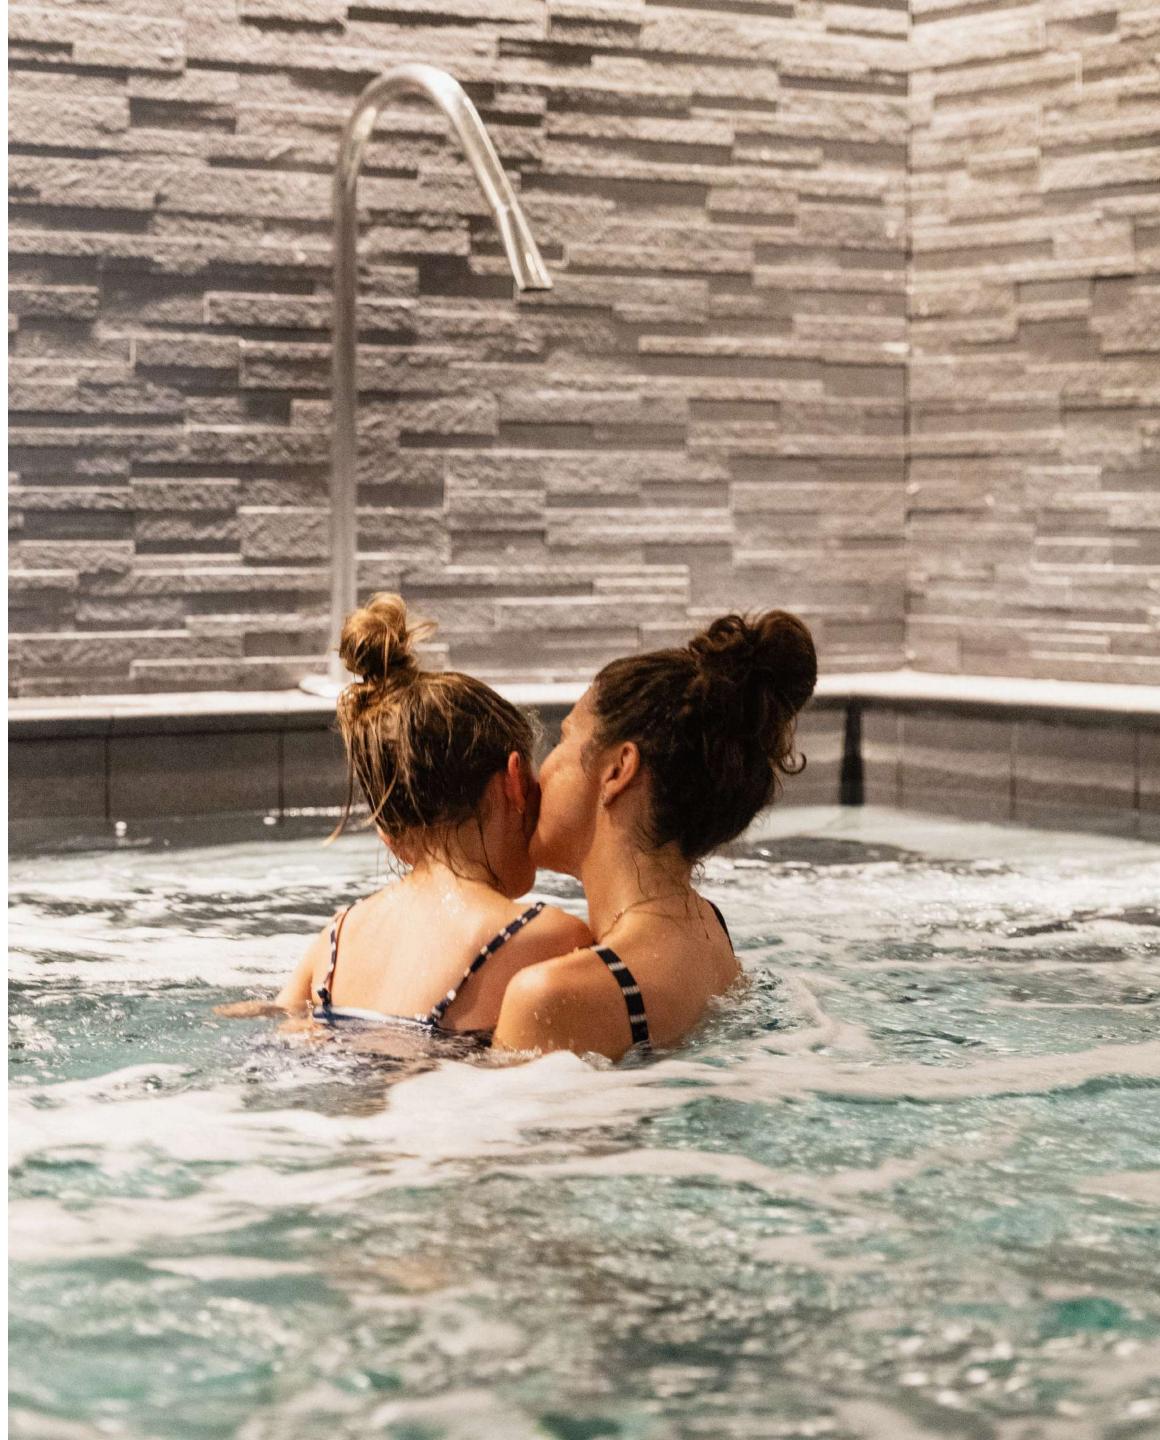

### LE SPA

de l'Alpaga

The *Spa de L'Alpaga* offers a fun indoor pool with bubbles and massage jets, a hammam and three treatment rooms. Outside and facing Mont Blanc, the Scandinavian bath, the sauna and the outdoor heated swimming pool will allow you to relax in an exceptional setting.

### SERVICES INCLUDED

Breakfast served in the restaurant 7:30 to 10:30am
Access to the outdoor heated swimming pool, the Scandinavian bath and the sauna

Access to the spa

Leisure pool, hammam and fitness area