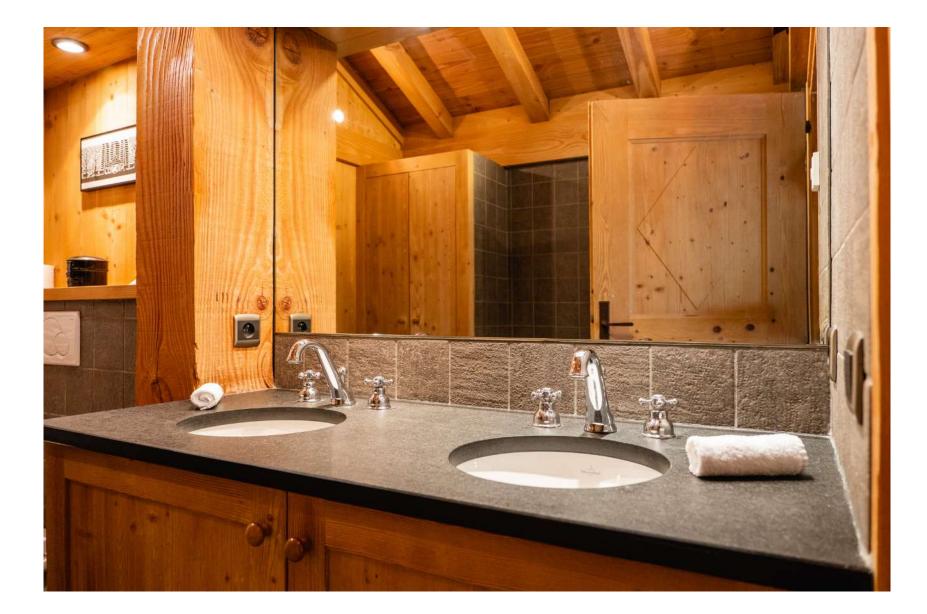

# THE GARDEN FLOOR

Renovation work completed in 2023

It comprises a private studio with 1 bedroom plus an enclosed Savoyard bed. A bathroom or shower and toilet, a kitchen with dining area and a cosy lounge opening onto the private terrace. A large utility room and an adjoining shower room with toilet. A recent magnificent suite, independent of the studio, with dressing room and a very beautiful shower room and toilet.