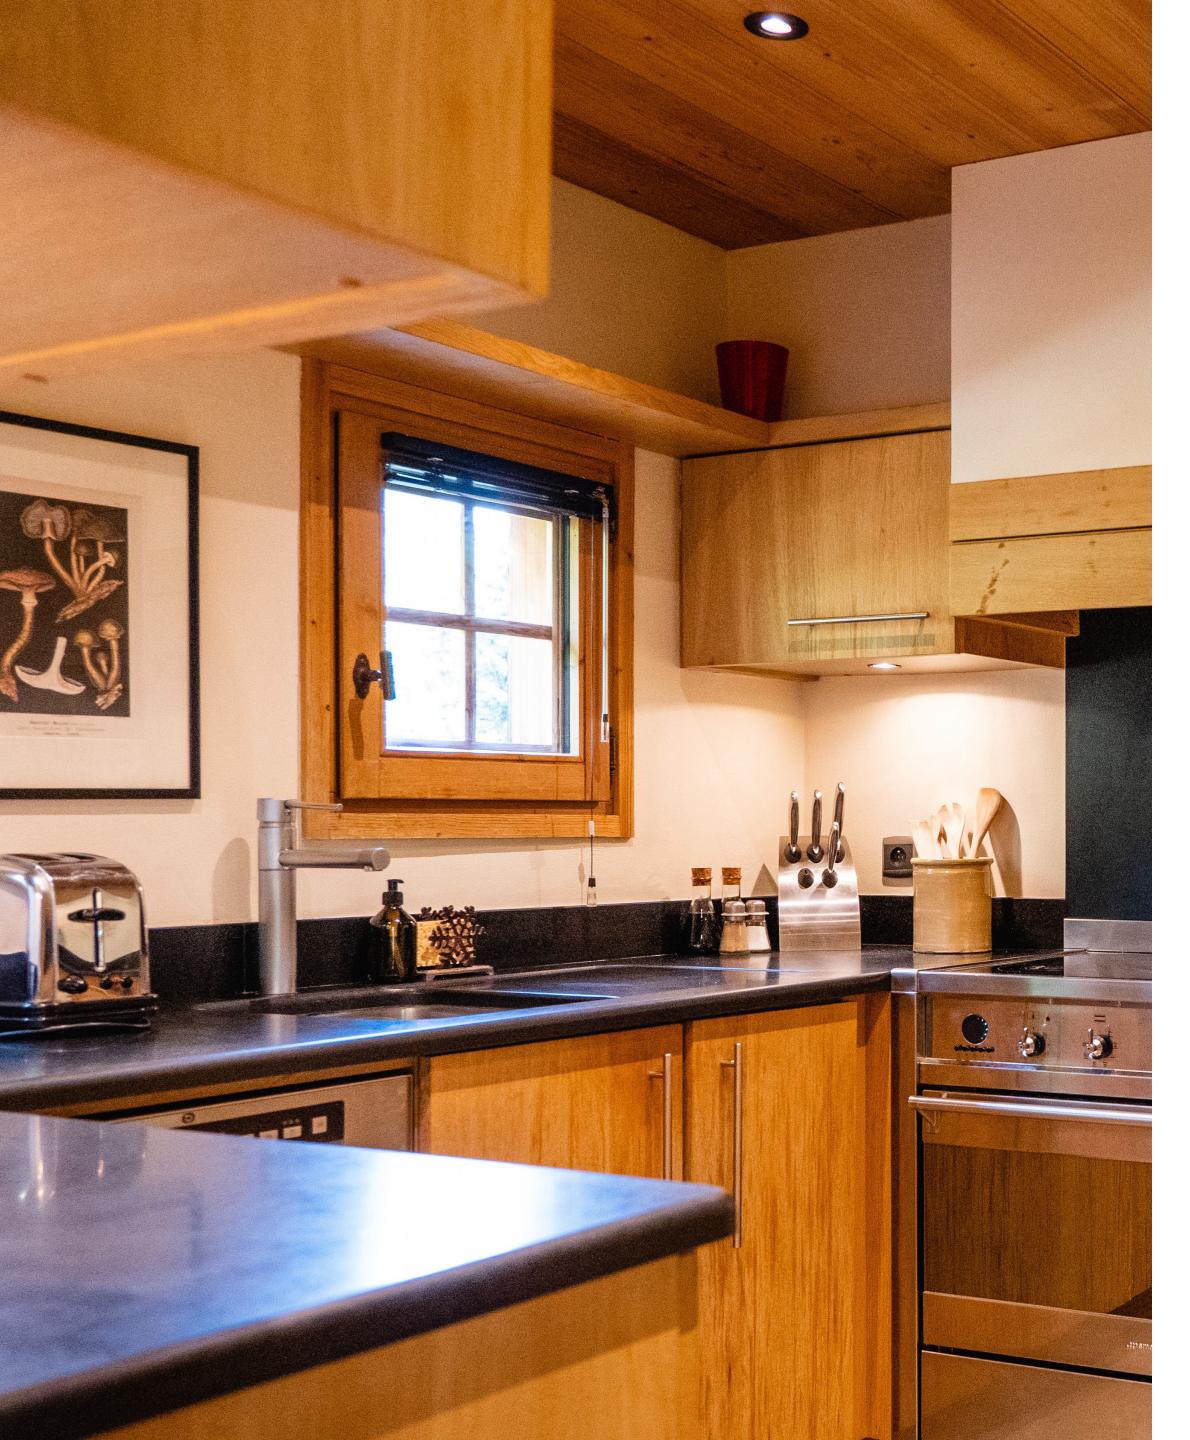

The double bedroom has its own shower room.

Next to the living room is a reading area and a small study/library with a single bed.

Finally, there's the contemporary, fully-equipped kitchen, ideal for family get-togethers.