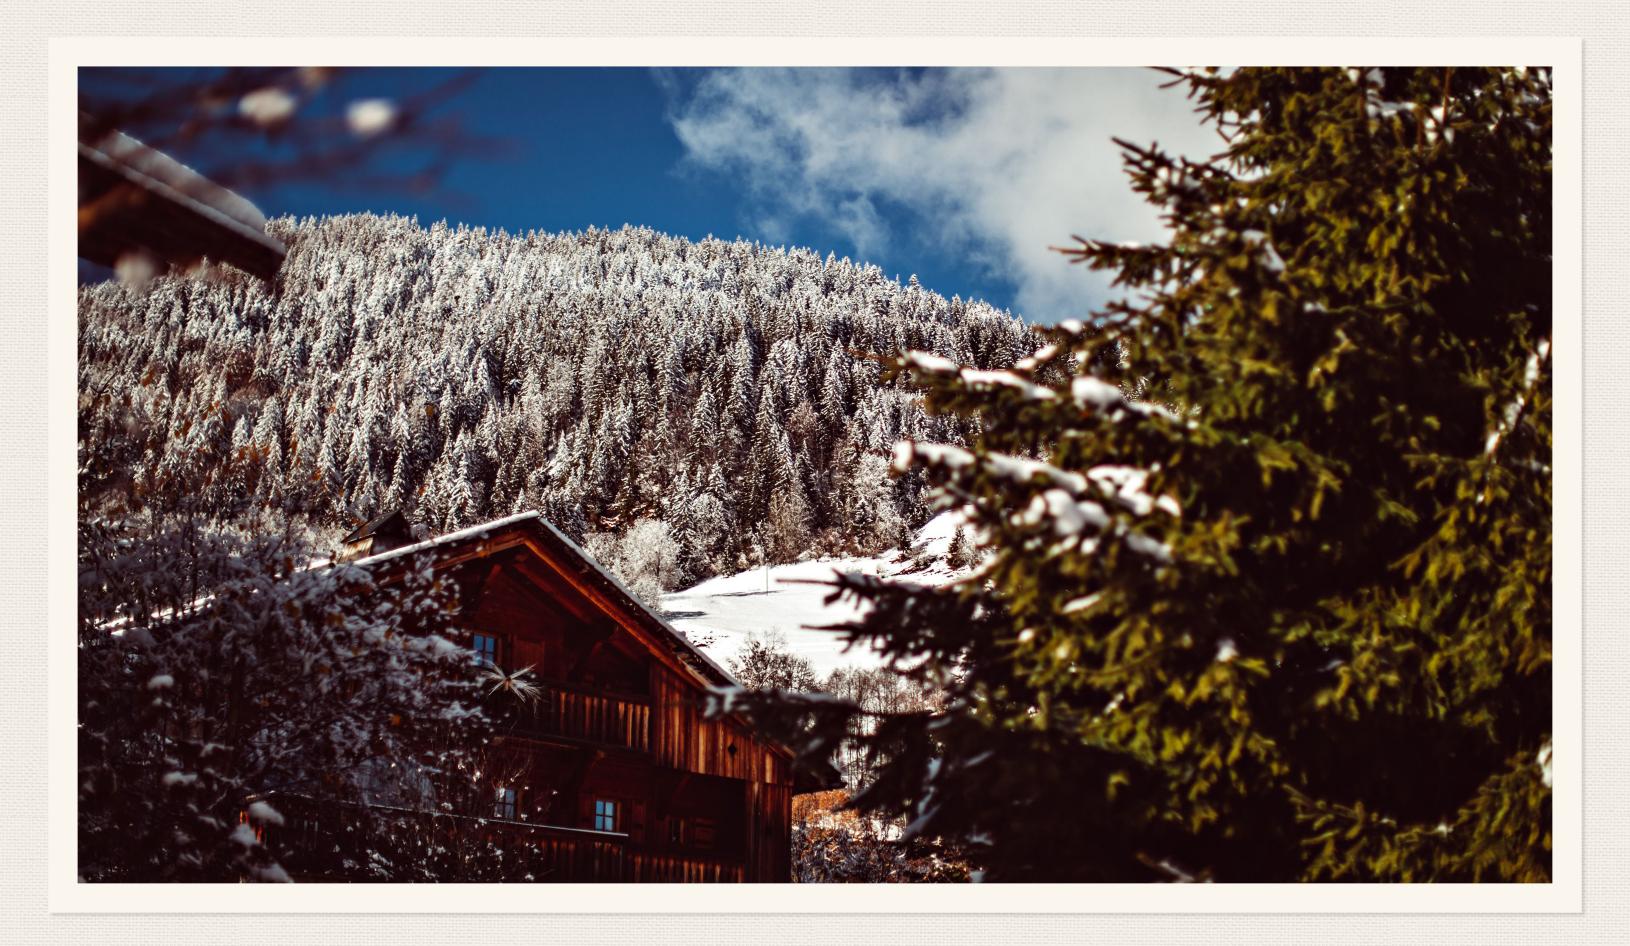

# Chalet Firmin

Just outside Megève, perched at an altitude of 1100 metres and facing Mont-Blanc, discover a unique haven of peace. A chalet nestling in the heart of nature, in a cosy little hamlet.

Combining an intimate atmosphere with hotel services, Chalet Firmin is the ideal vessel for an exceptional holiday.

With a surface area of 255m², this chalet has been designed in the purest Megevan tradition. It sleeps 12 to 14 people on 3 floors, with 6 bedrooms and 6 bathrooms. The large terraces and balconies are a natural invitation for guests to enjoy a moment of contemplation, facing the mountains.