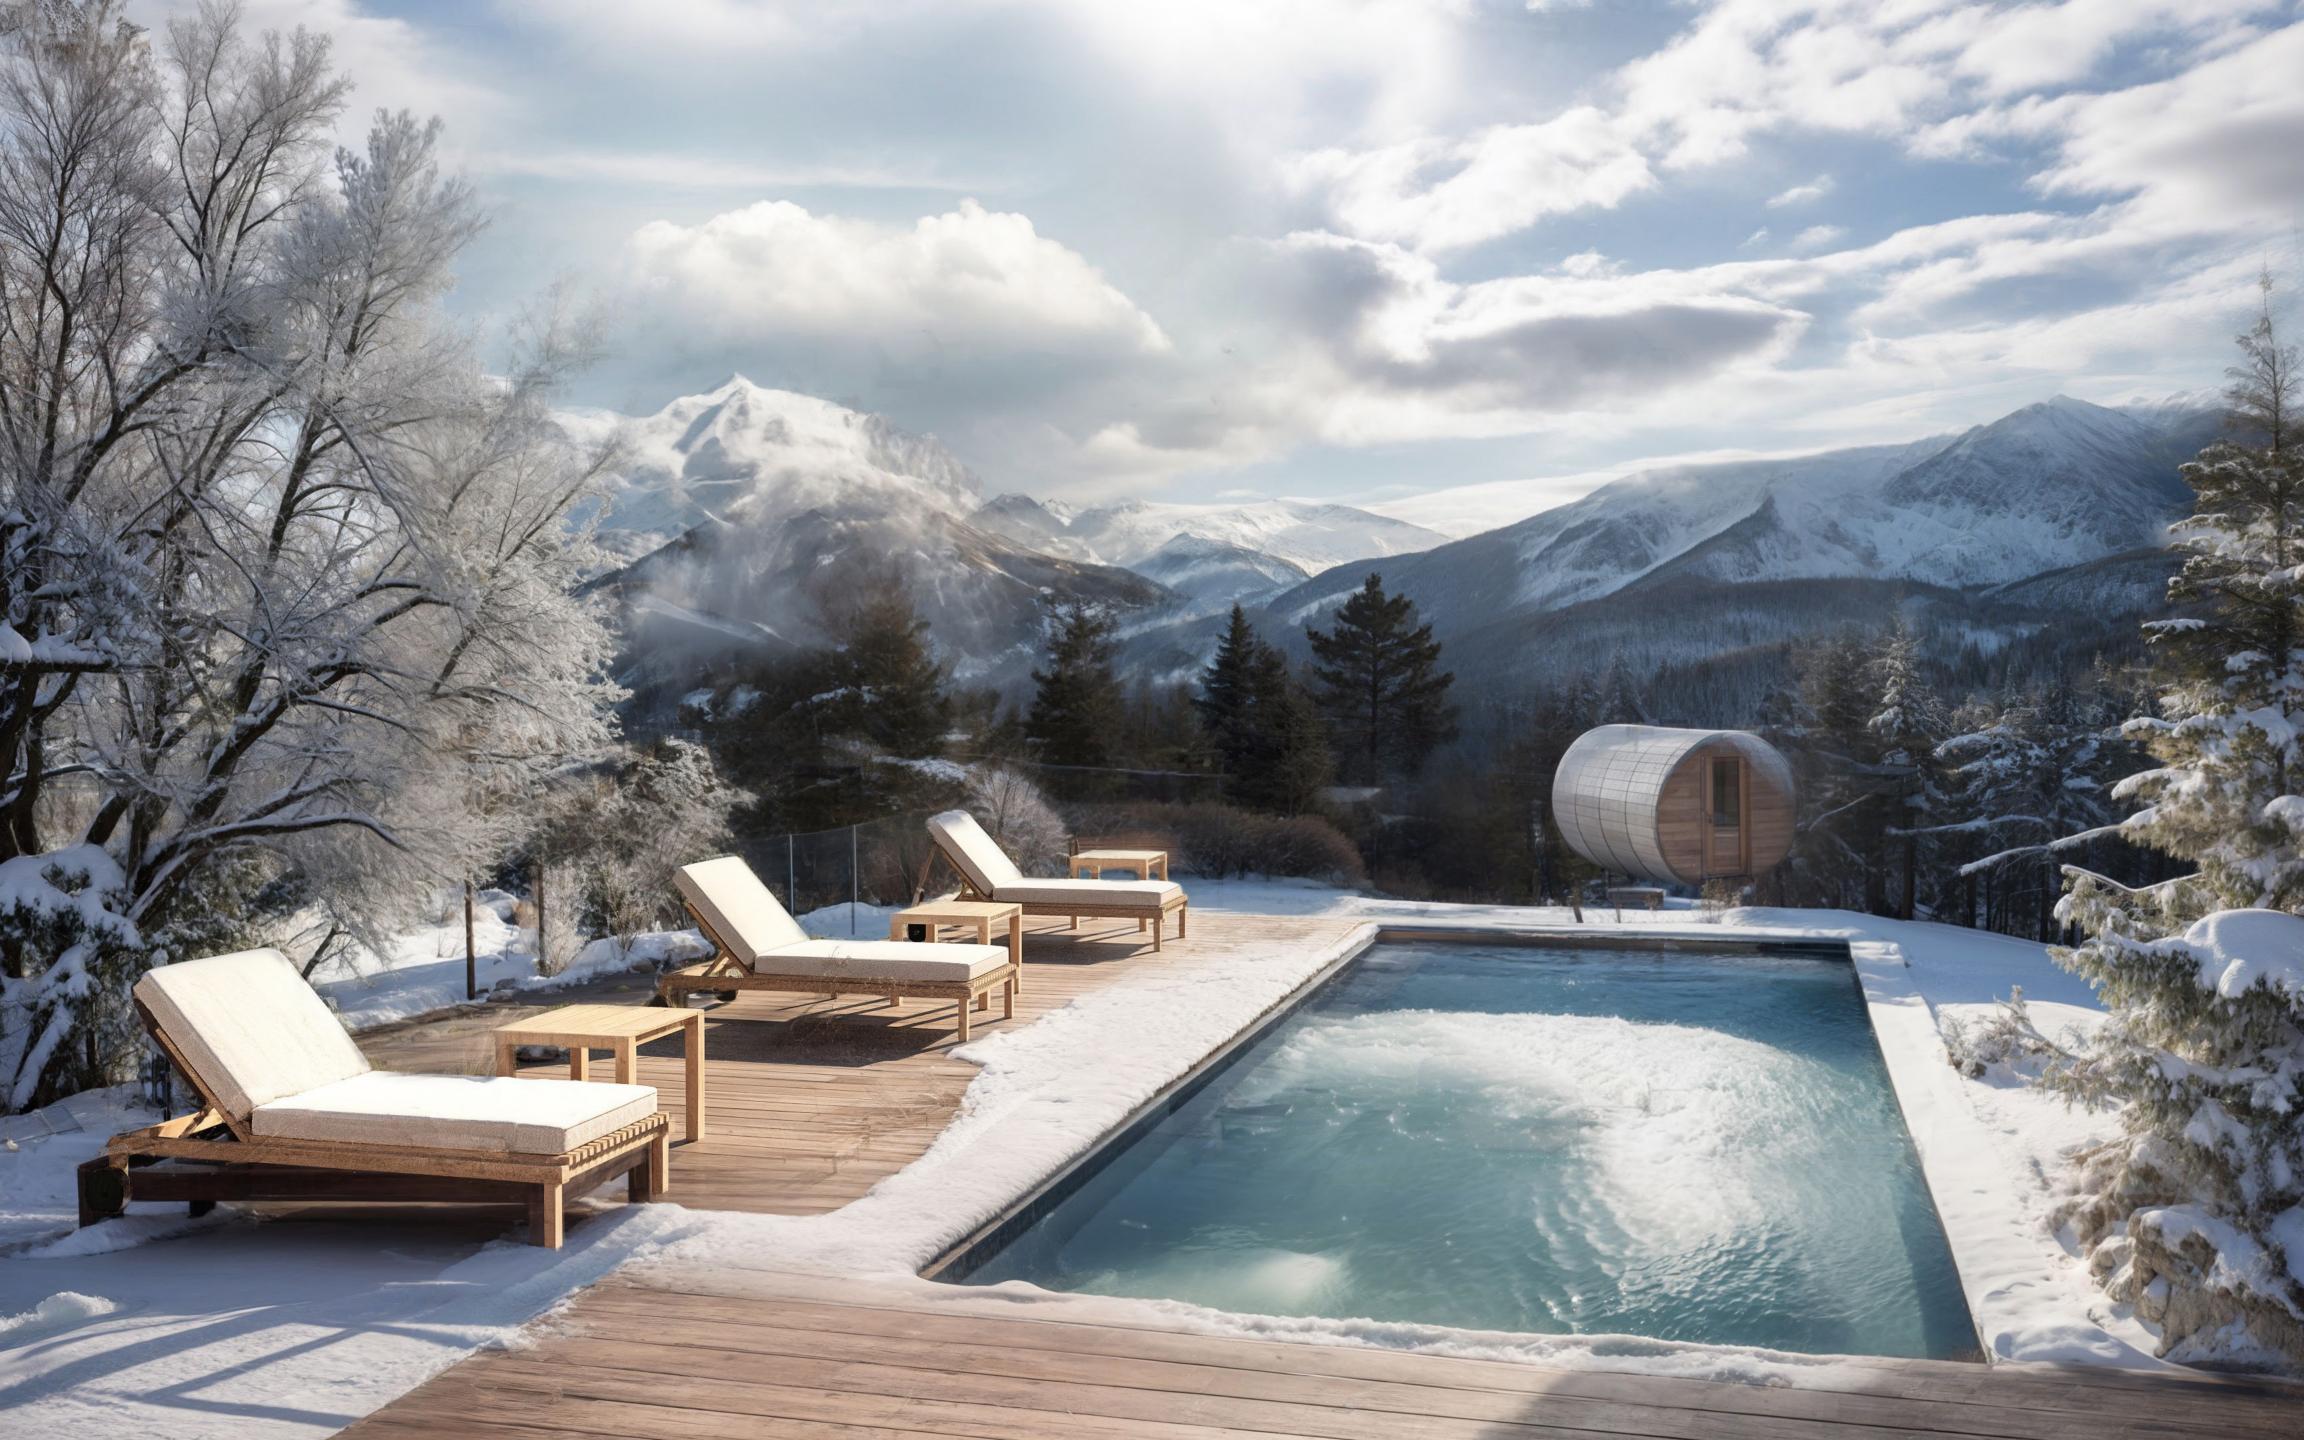

### LE SPA

de l'Alpaga

The *Spa de l'Alpaga* has a fun indoor pool with bubbles and massage jets, a hammam and two treatment rooms.

Outside, and facing Mont-Blanc, the Scandinavian bath and the outdoor heated swimming pool will allow you to relax in an exceptional setting.

#### **SERVICES INCLUDED**

- Breakfast served in the restaurant
  - Internet access
- Access to the outdoor heated swimming pool
  - Access to the spa
    (leisure pool, hammam,
    Scandinavian bath,
    sauna facing Mont-Blanc
    and fitness area)
  - Free shuttle service from 8am to 11pm
  - Hotel taxes and services (excluding tourist tax)
  - Hotel concierge service
    - Room service