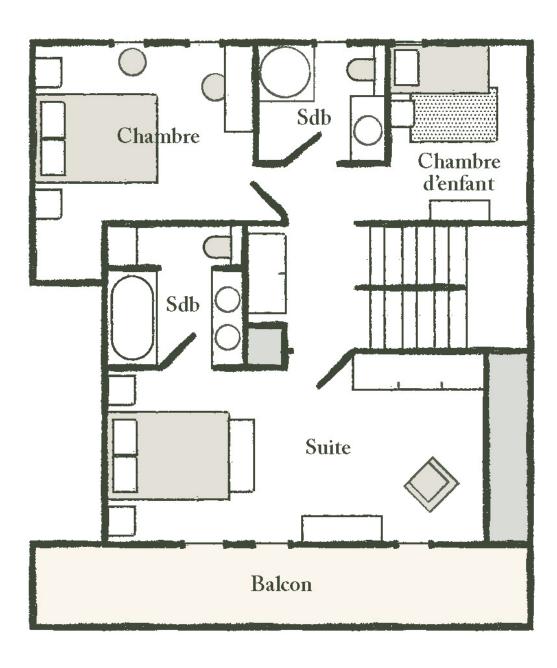

# THE TOP FLOOR

2 bedrooms with character and 2 bathrooms occupy this charming floor, under the wooden roof structure: the master bedroom with its en suite bathroom and private balcony is absolutely romantic. Finally, for young adventurers, there is a children's area under the roof structure with a single bed.