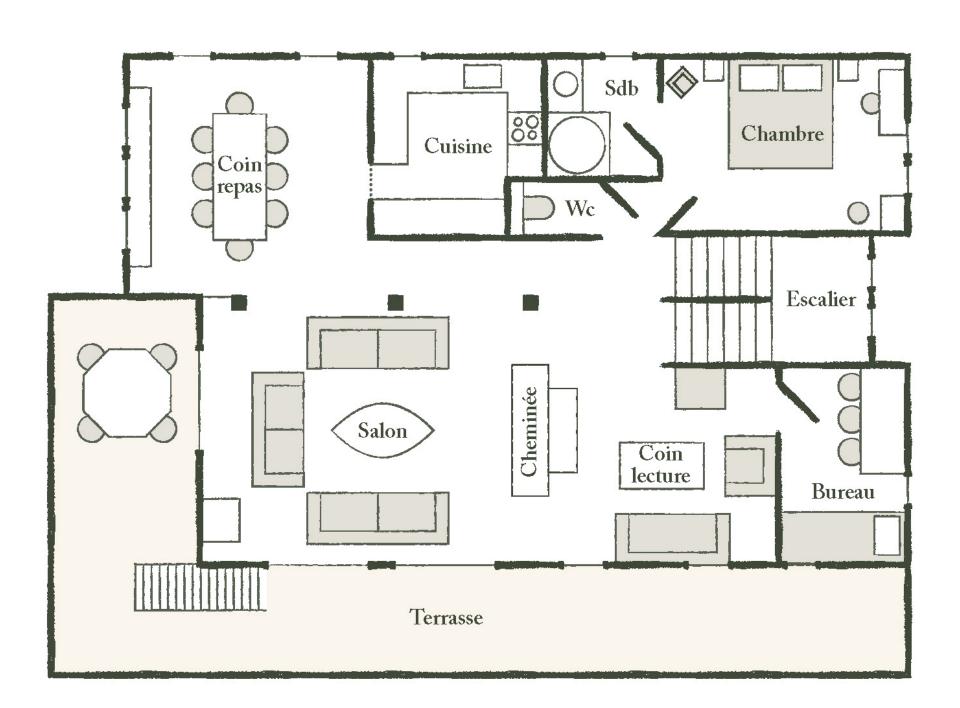

# THE GARDEN FLOOR

It includes 3 double bedrooms and 3 bathrooms with either a bathtub or a shower. Next to the entrance is located a cloakroom/ski-room.

It benefits from a large terrace.

# THE MAIN FLOOR

Large living room with natural wood fireplace and large sofas. The large French windows open onto the corner balcony. Adjoining the lounge is the dining room, with its large oak table.

The double bedroom has its own shower room.

Next to the living room is a reading area and a small study/library with a single bed.

Finally, there's the contemporary, fully-equipped kitchen, ideal for family get-togethers.