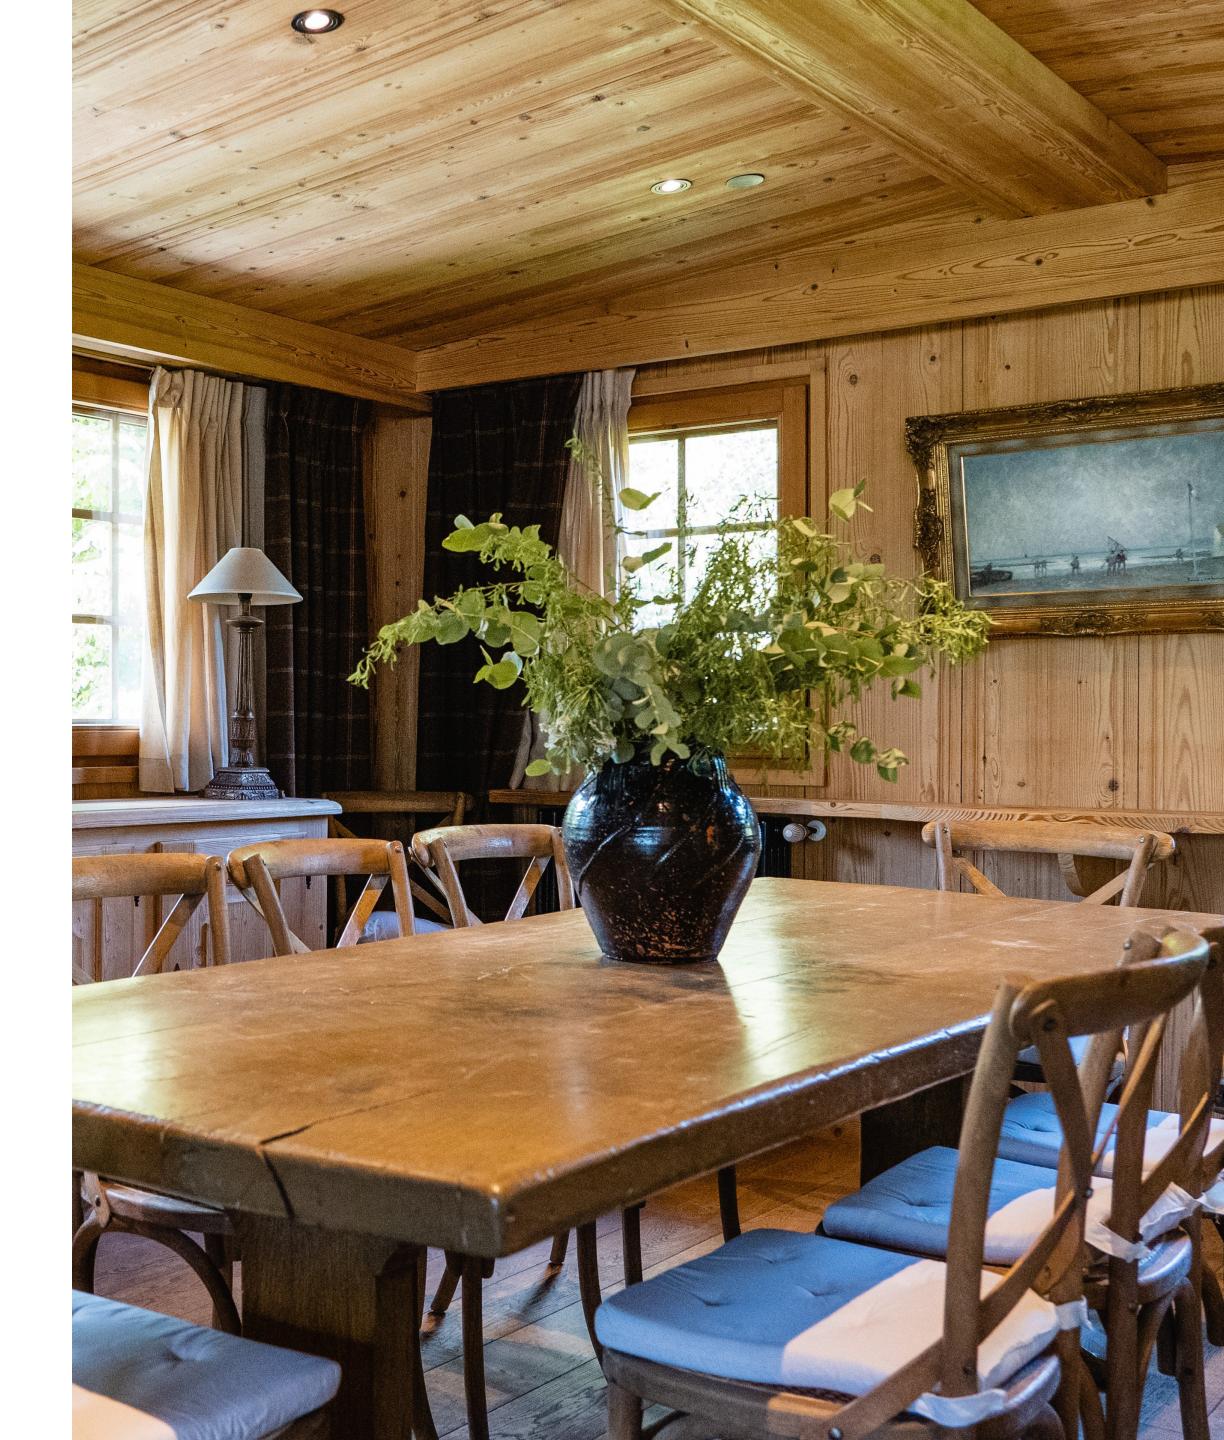

# THE MAIN FLOOR

Large living room with natural wood fireplace and large sofas. The large French windows open onto the corner balcony. Adjoining the lounge is the dining room, with its large oak table.