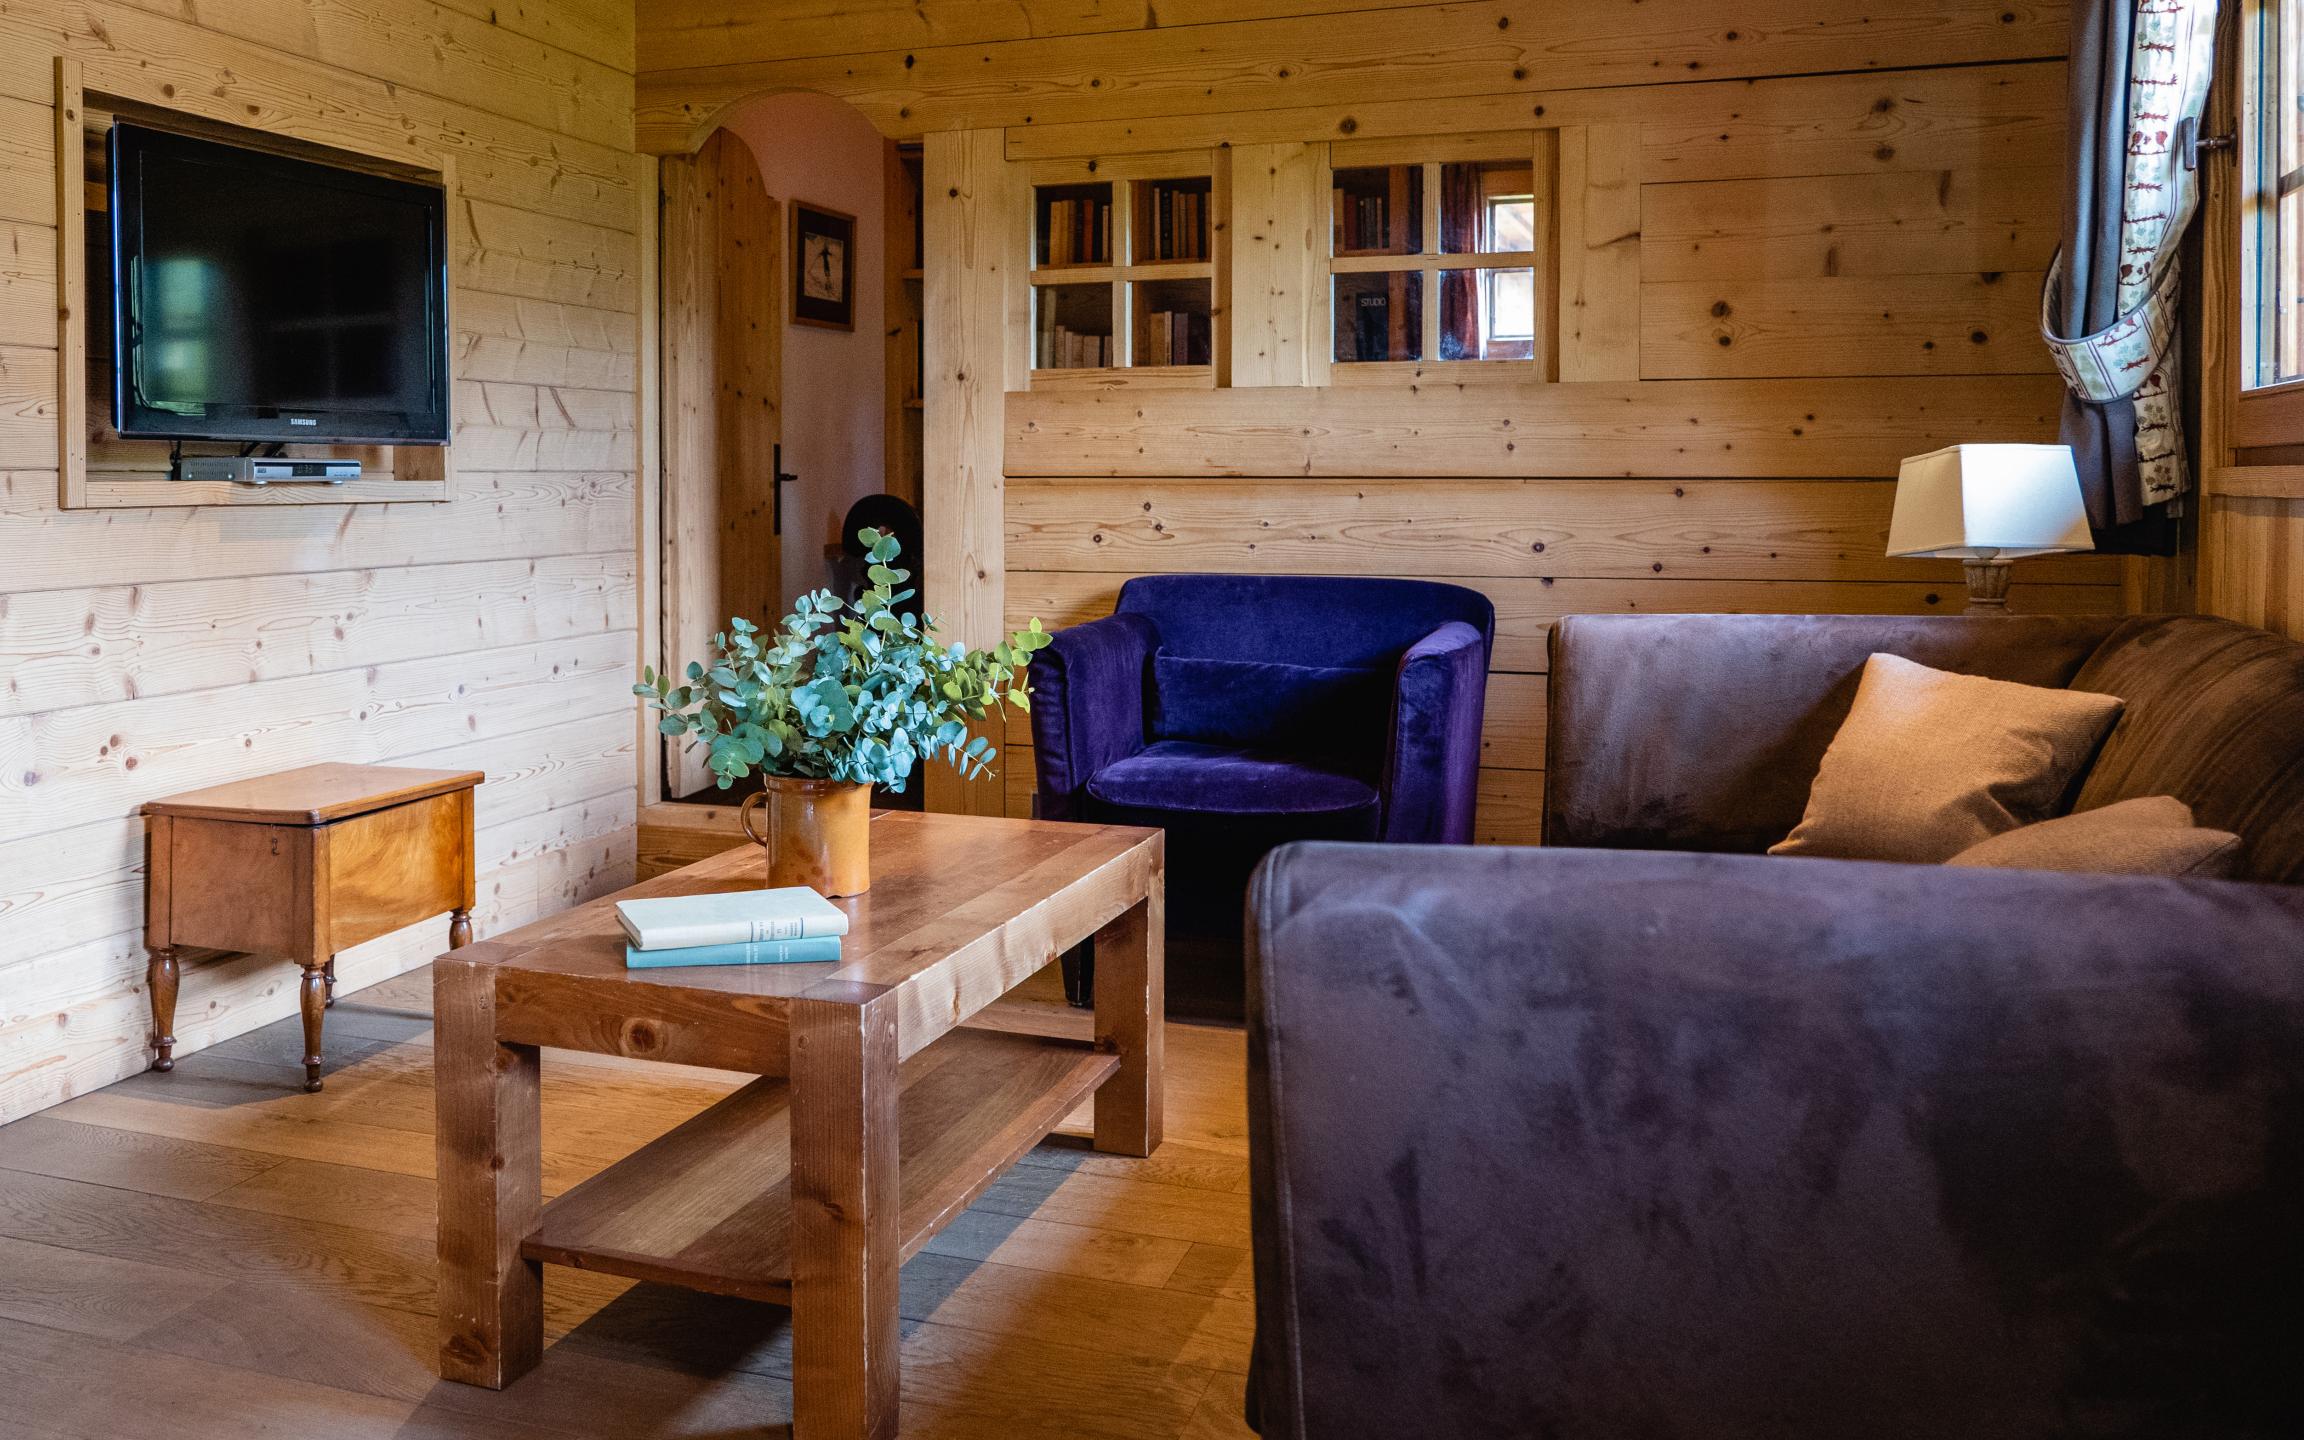

# THE MAIN FLOOR

Large living room with natural wood fireplace and large sofas. The large French windows open onto the corner balcony. Adjoining the lounge is the dining room, with its large oak table.

The double bedroom has its own shower room.

Next to the living room is a reading area and a small study/library with a single bed.

Finally, there's the contemporary, fully-equipped kitchen, ideal for family get-togethers.