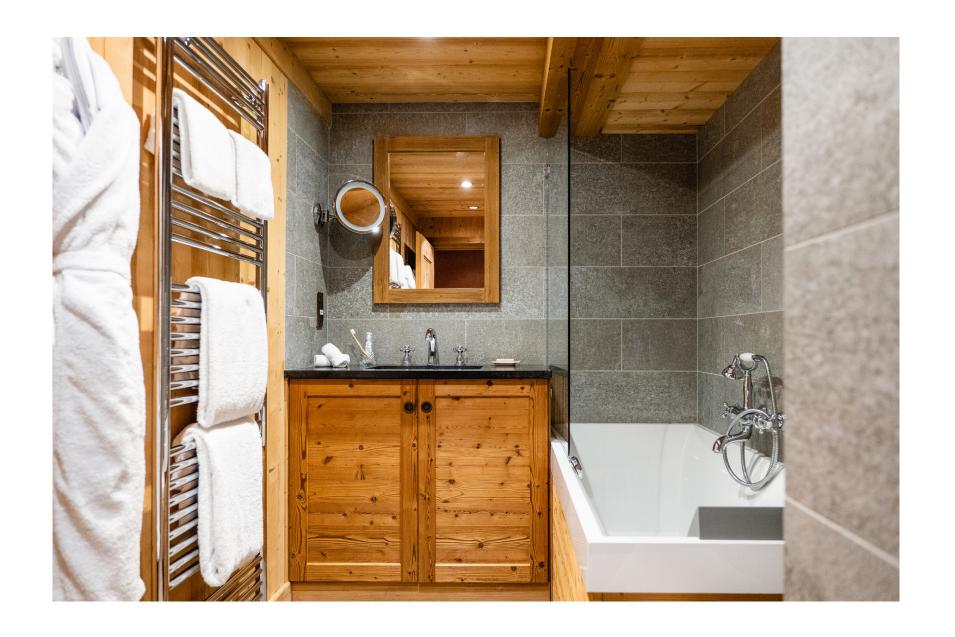

# THE GARDEN FLOOR

It includes 3 double bedrooms and 3 bathrooms with either a bathtub or a shower. Next to the entrance is located a cloakroom/ski-room.

It benefits from a large terrace.