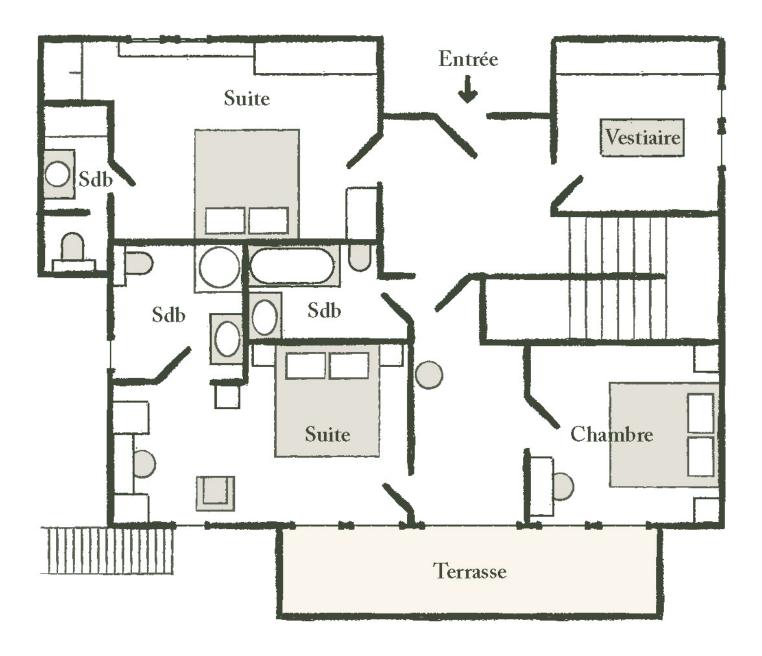

# THE GARDEN FLOOR

It includes 3 double bedrooms and 3 bathrooms with either a bathtub or a shower. Next to the entrance is located a cloakroom/ski-room.

It benefits from a large terrace.