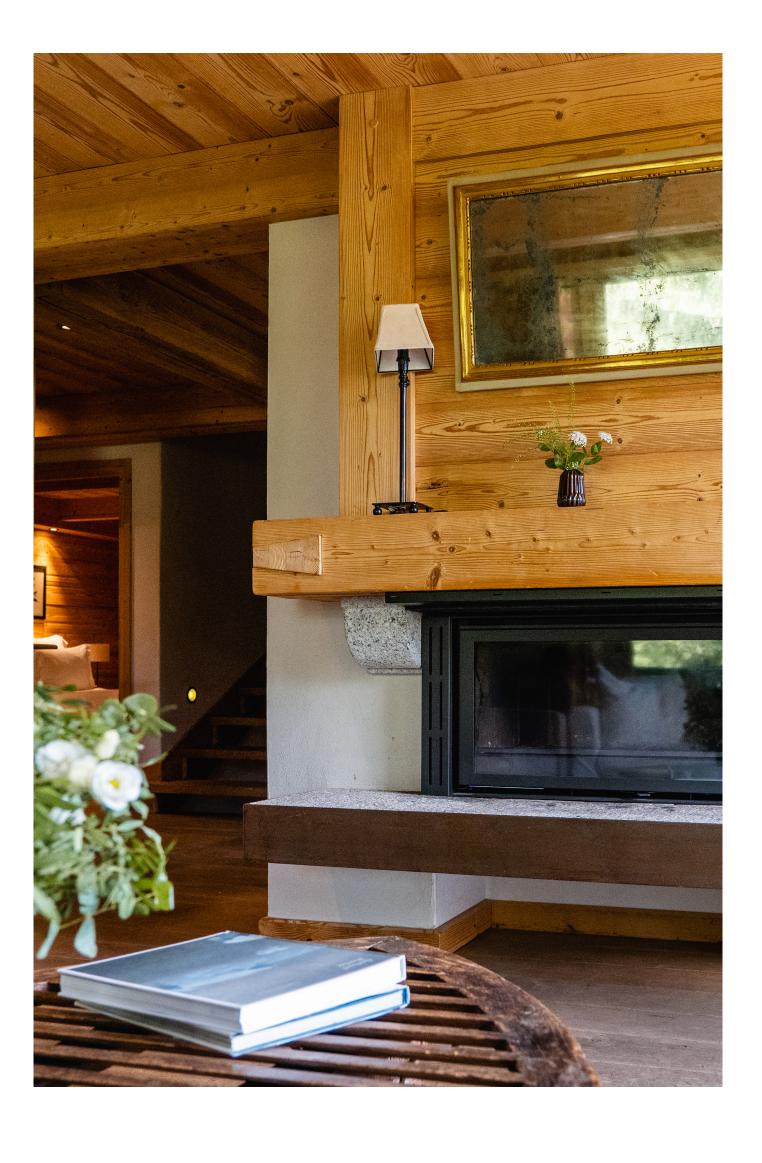

# THE MAIN FLOOR

Large living room with natural wood fireplace and large sofas. The large French windows open onto the corner balcony. Adjoining the lounge is the dining room, with its large oak table.