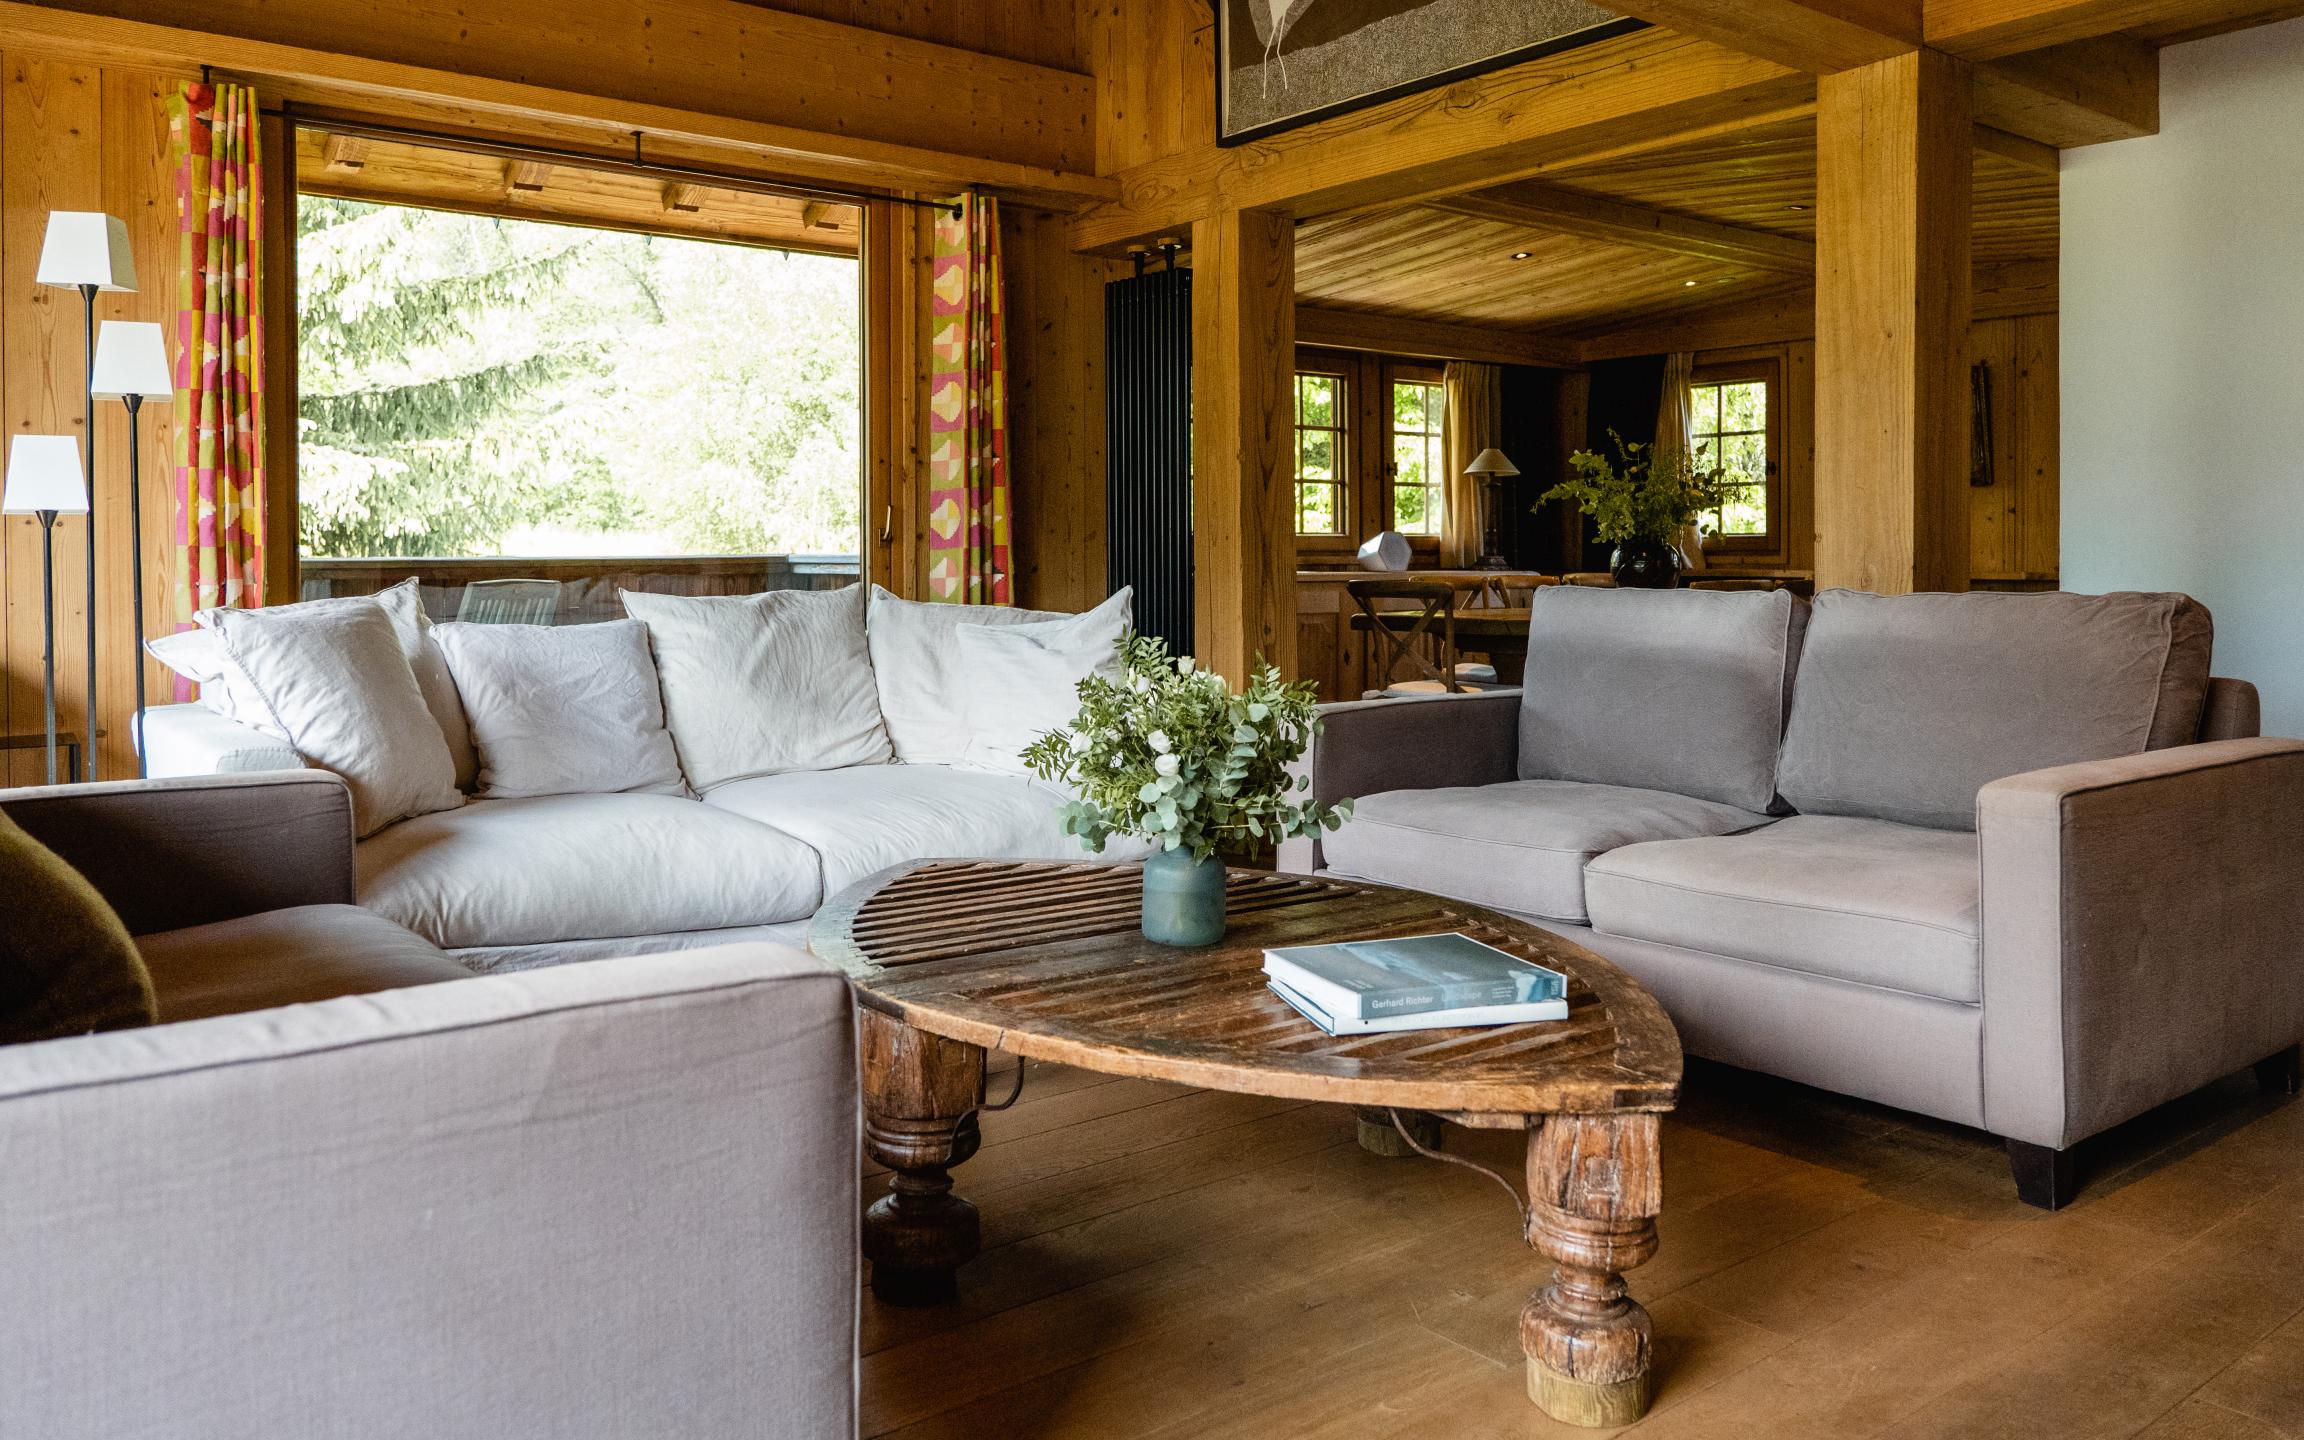

# THE MAIN FLOOR

Large living room with natural wood fireplace and large sofas. The large French windows open onto the corner balcony. Adjoining the lounge is the dining room, with its large oak table.