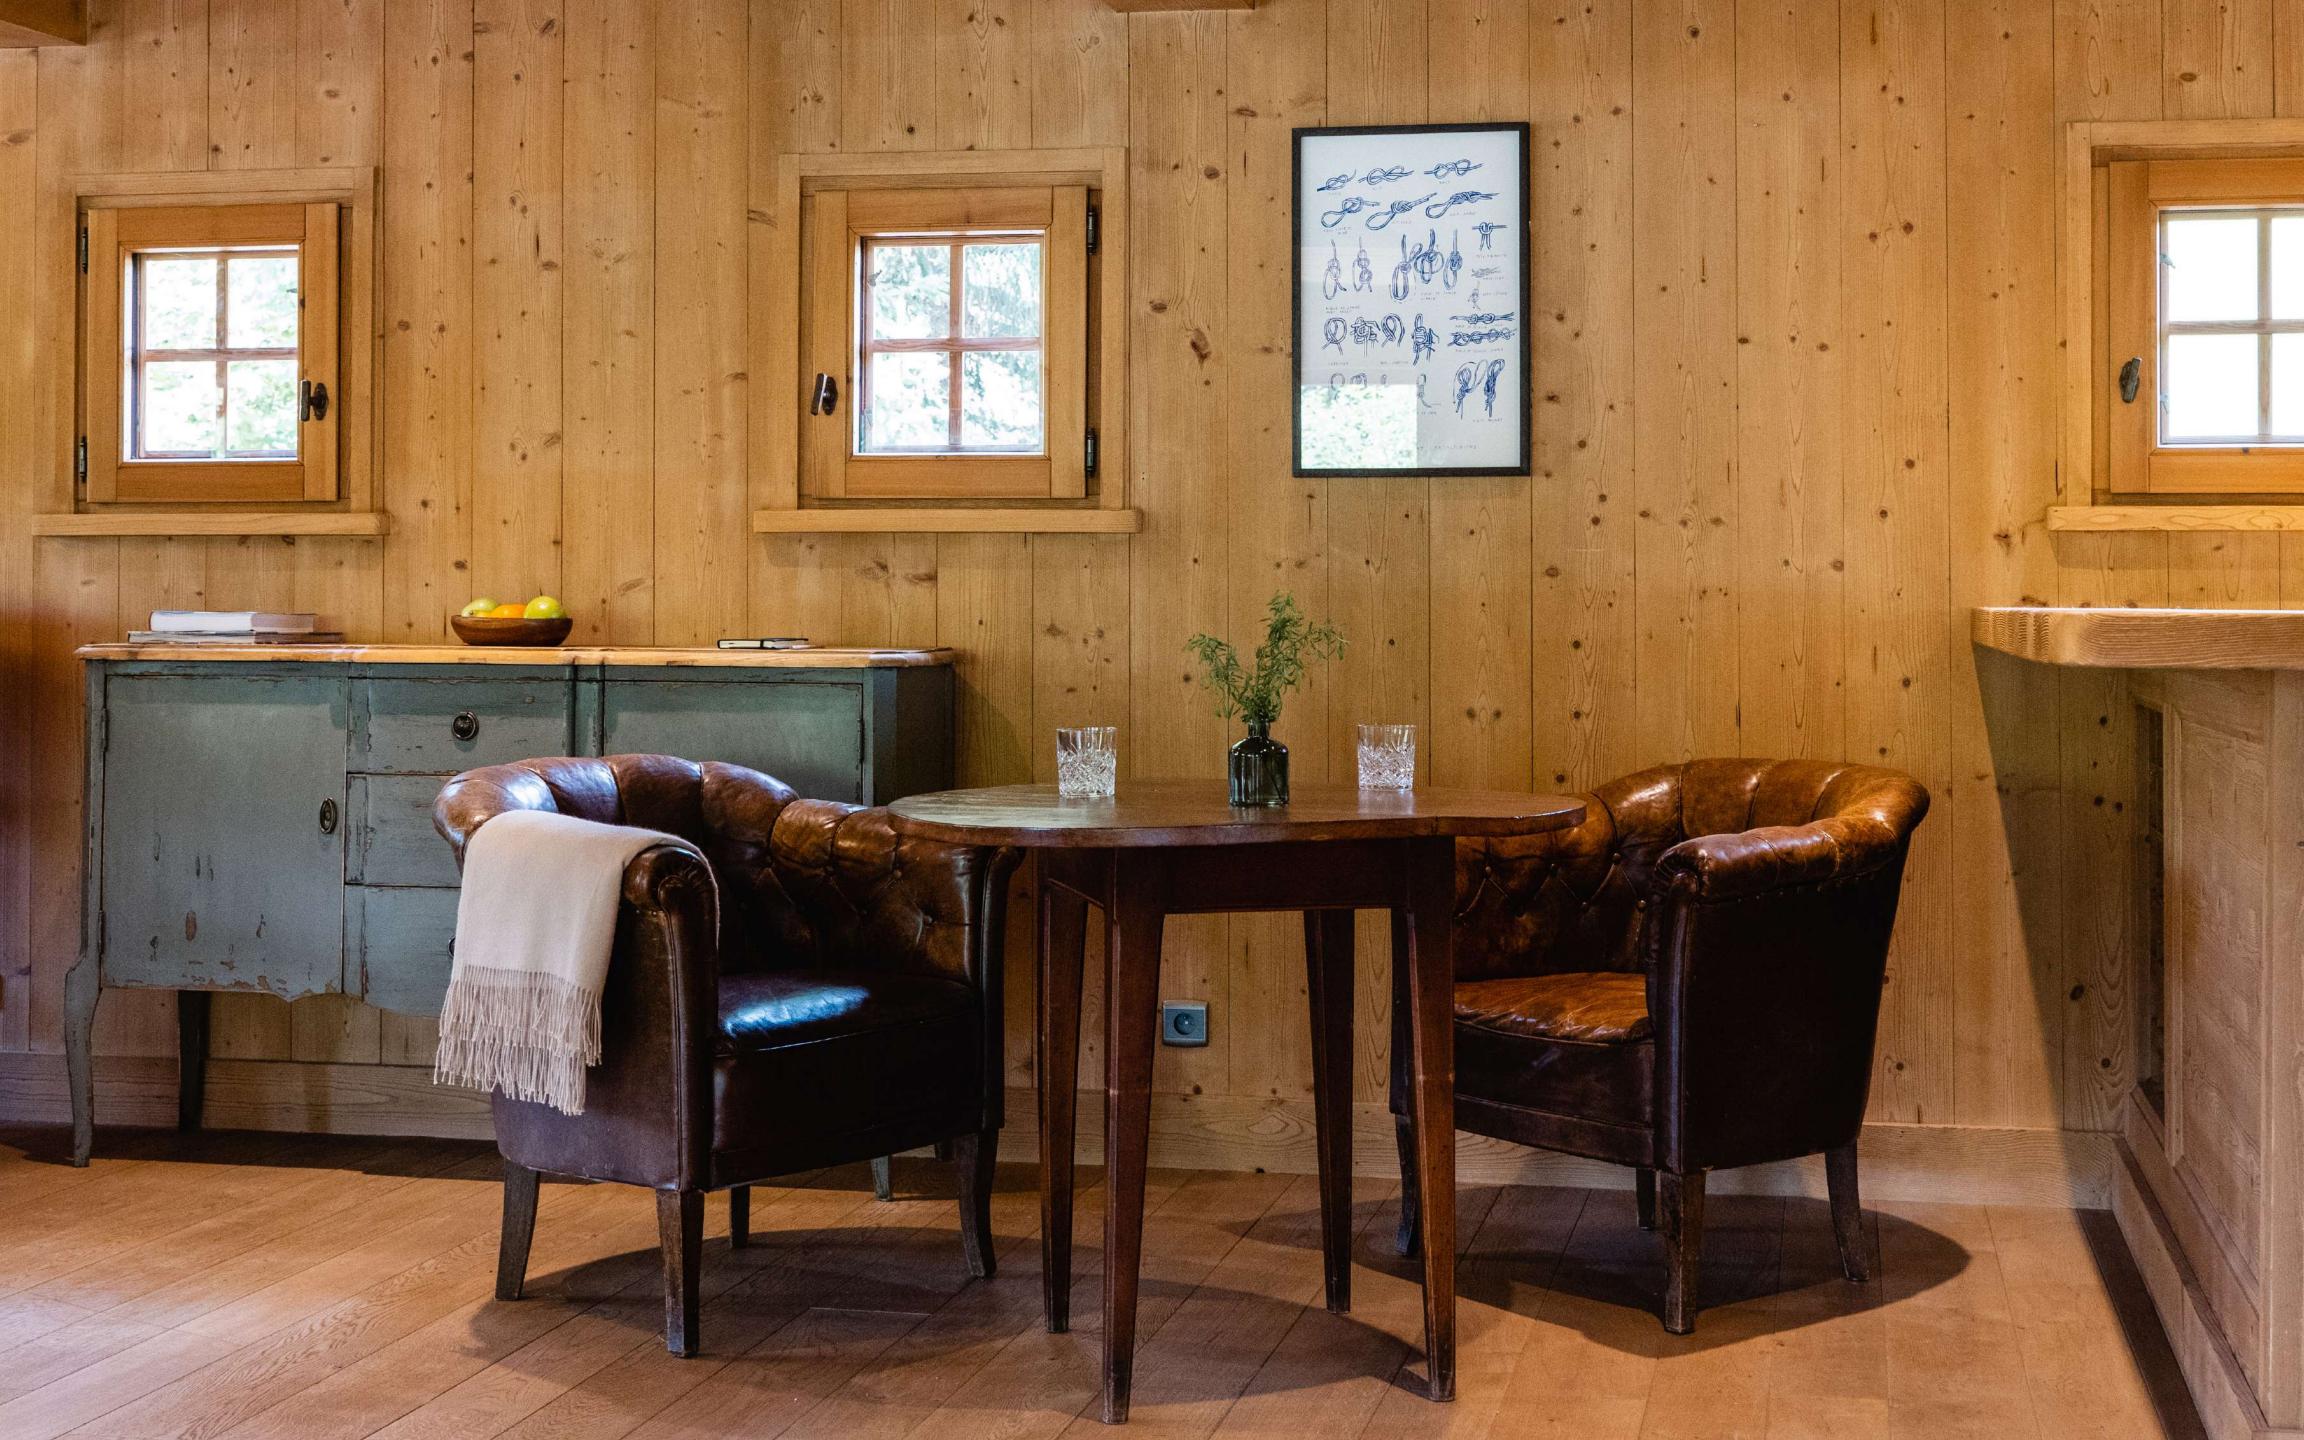

# THE MAIN FLOOR

There is a large living room with a natural wood fireplace and wide sofas, and French windows opening onto the corner balcony. Adjoining the living room is the dining room, with its large oak table, and the reading room with its library desk and single bed. Finally, the fully-equipped contemporary kitchen is ideal for family get-togethers.