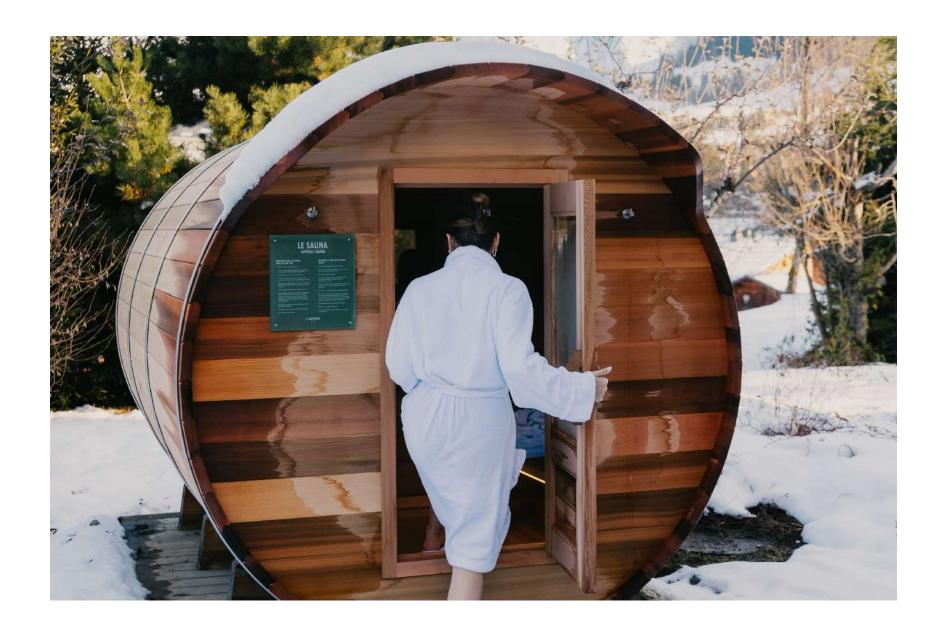

# LE SPA

de l'Alpaga

The *Spa de L'Alpaga* offers a fun indoor pool with bubbles and massage jets, a hammam and three treatment rooms.

Outside and facing Mont Blanc, the Scandinavian bath, the sauna and the outdoor heated swimming pool will allow you to relax in an exceptional setting.