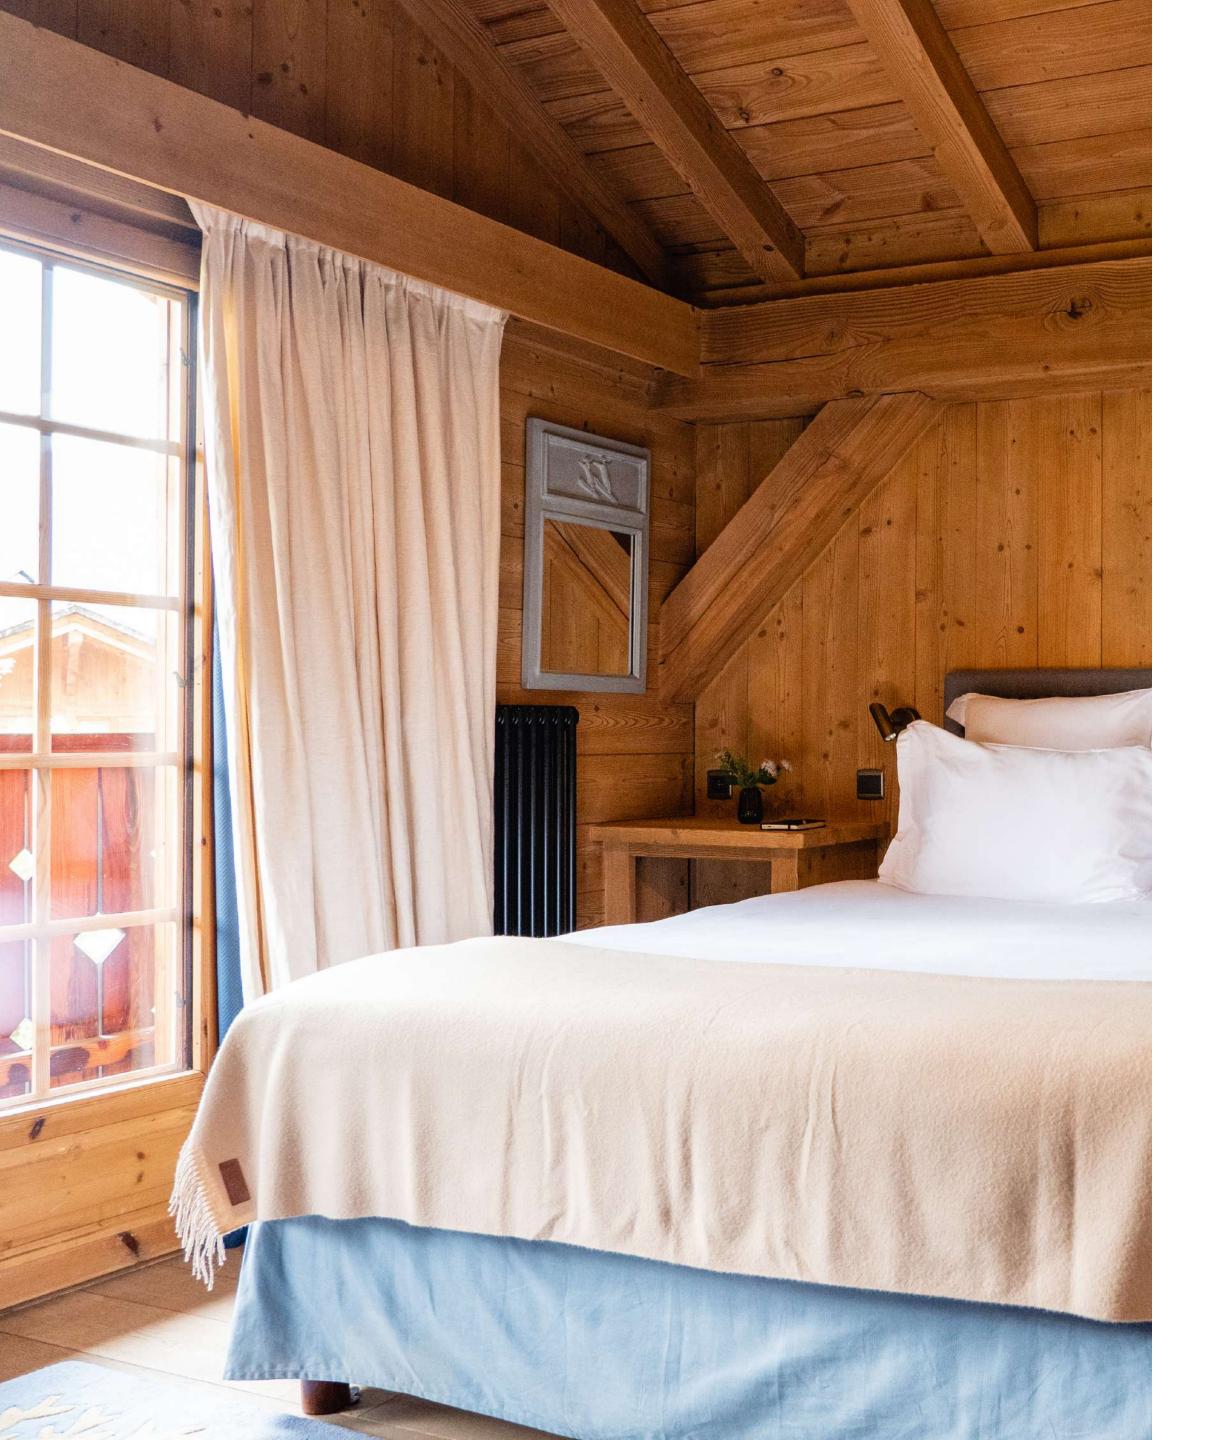

# THE MAIN FLOOR

There is a large living room with a natural wood fireplace and wide sofas, and French windows opening onto the corner balcony. Adjoining the living room is the dining room, with its large oak table, and the reading room with its library desk and single bed. Finally, the fully-equipped contemporary kitchen is ideal for family get-togethers.