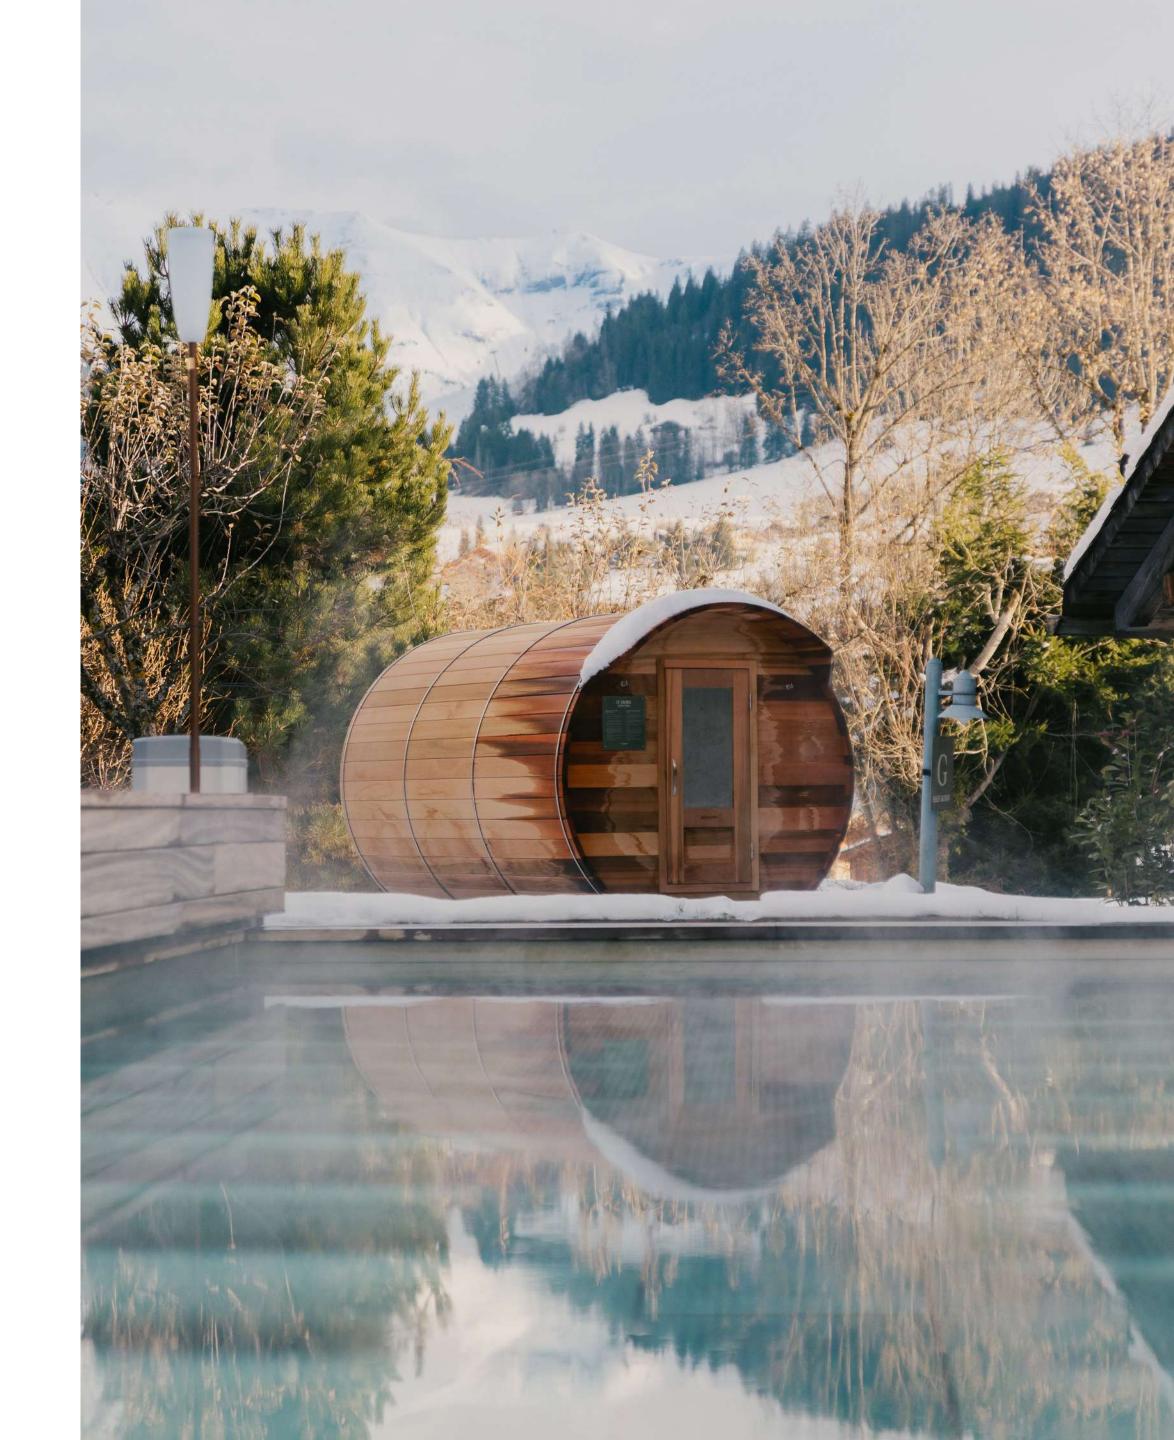

# LE SPA

de l'Alpaga

The *Spa de L'Alpaga* offers a fun indoor pool with bubbles and massage jets, a hammam and three treatment rooms.

Outside and facing Mont Blanc, the Scandinavian bath, the sauna and the outdoor heated swimming pool will allow you to relax in an exceptional setting.