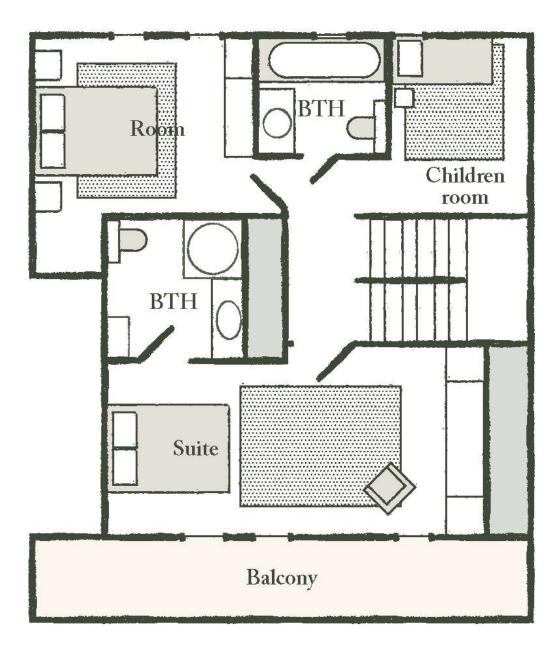

With a surface area of 255m², this chalet has been designed in the purest Megevan tradition. Chalet Ambroise is designed to accommodate up to 9 people on 3 floors with its 3 bedrooms and 3 bathrooms. The large terraces and balconies are a natural invitation for guests to enjoy a moment of contemplation, facing the mountains.

# THE GARDEN FLOOR

It comprises a private studio with 1 bedroom and a Savoyard bed, a bathroom or shower and toilet, a kitchen with dining area and a cosy lounge opening onto the private terrace, a laundry room, separate toilet and washbasin.

# THE MAIN FLOOR

There is a large living room with a natural wood fireplace and wide sofas, and French windows opening onto the corner balcony. Adjoining the living room is the dining room, with its large oak table, and the reading room with its library desk and single bed. Finally, the fully-equipped contemporary kitchen is ideal for family get-togethers.

# THE TOP FLOOR

2 bedrooms with character, 1 children's bedroom and 2 bathrooms occupy this charming floor under the wooden roof structure. The master bedroom, with its en suite bathroom and private balcony, is absolutely romantic. There is also a children's area under the roof with a single bed.