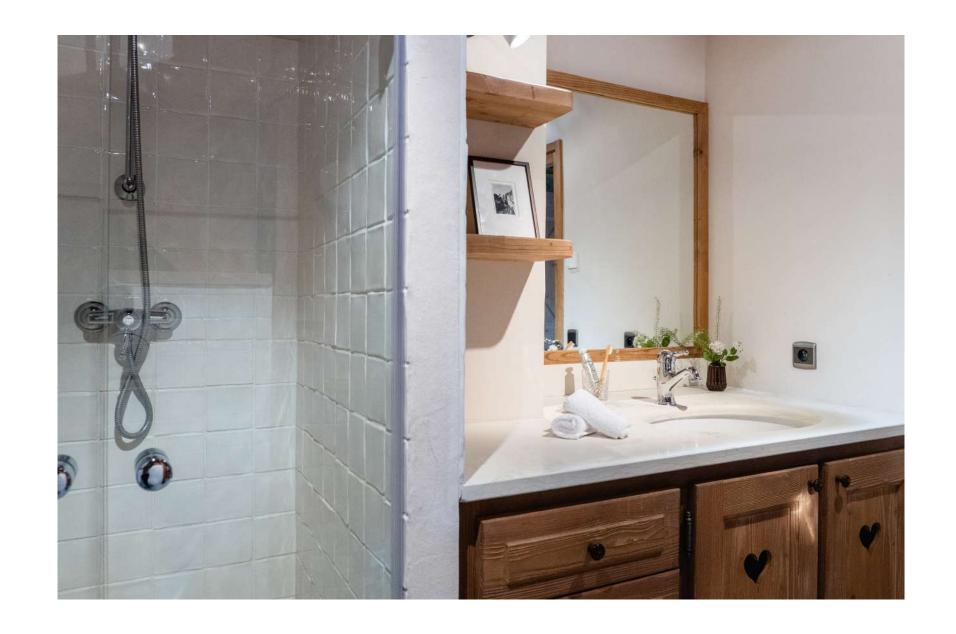

# THE GARDEN FLOOR

It comprises a private studio with 1 bedroom and a Savoyard bed, a bathroom or shower and toilet, a kitchen with dining area and a cosy lounge opening onto the private terrace, a laundry room, separate toilet and washbasin.

# THE TOP FLOOR

2 bedrooms with character, 1 children's bedroom and 2 bathrooms occupy this charming floor under the wooden roof structure. The master bedroom, with its en suite bathroom and private balcony, is absolutely romantic. There is also a children's area under the roof with a single bed.