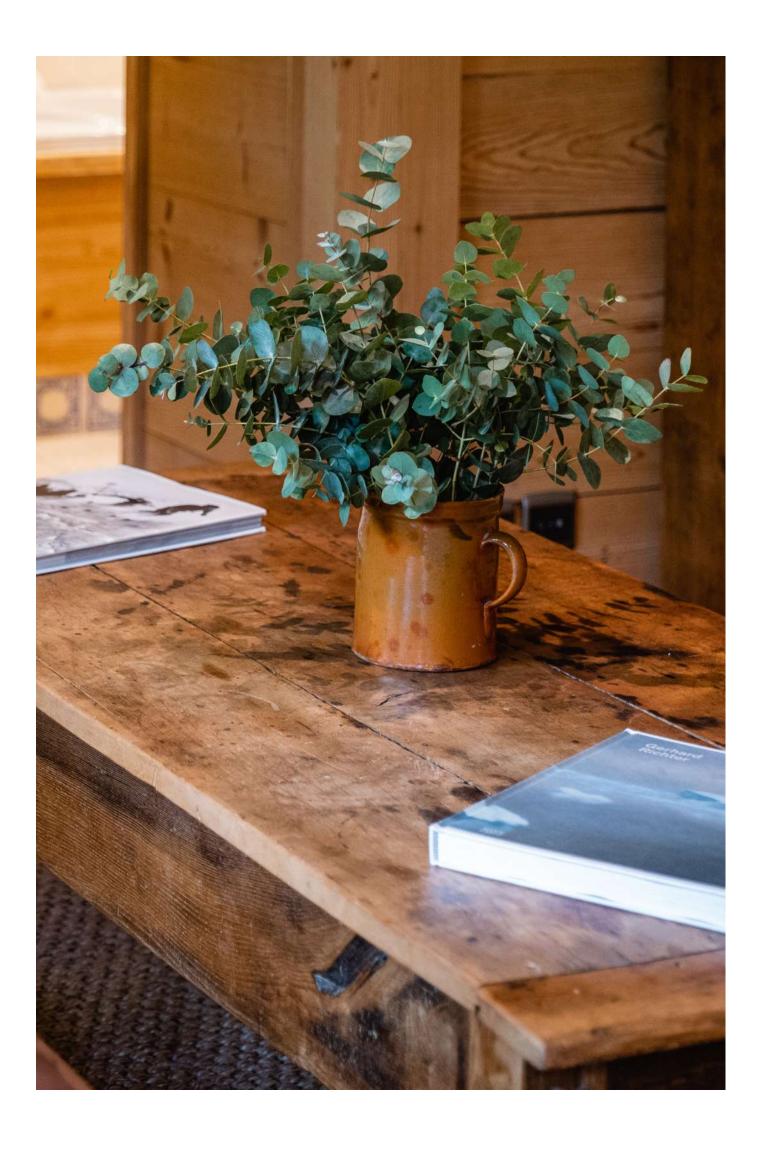

# THE MAIN FLOOR

There is a large living room with a natural wood fireplace and wide sofas, and French windows opening onto the corner balcony. Adjoining the living room is the dining room, with its large oak table, and the reading room with its library desk and single bed. Finally, the fully-equipped contemporary kitchen is ideal for family get-togethers.