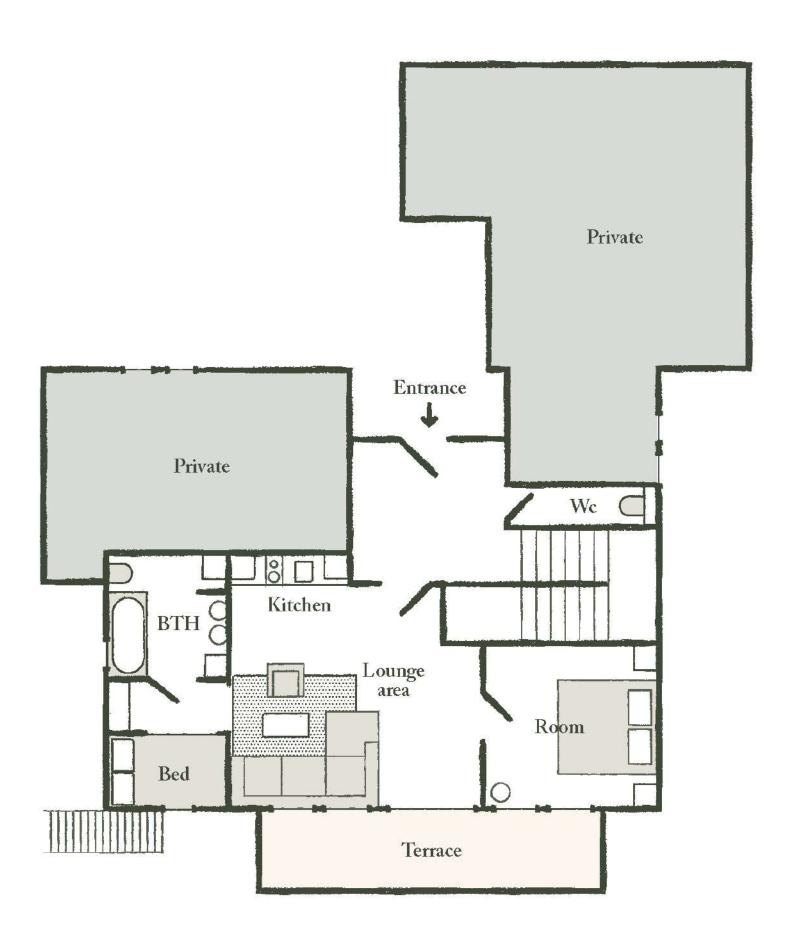

# THE GARDEN FLOOR

It comprises a private studio with 1 bedroom and a Savoyard bed, a bathroom or shower and toilet, a kitchen with dining area and a cosy lounge opening onto the private terrace, a laundry room, separate toilet and washbasin.