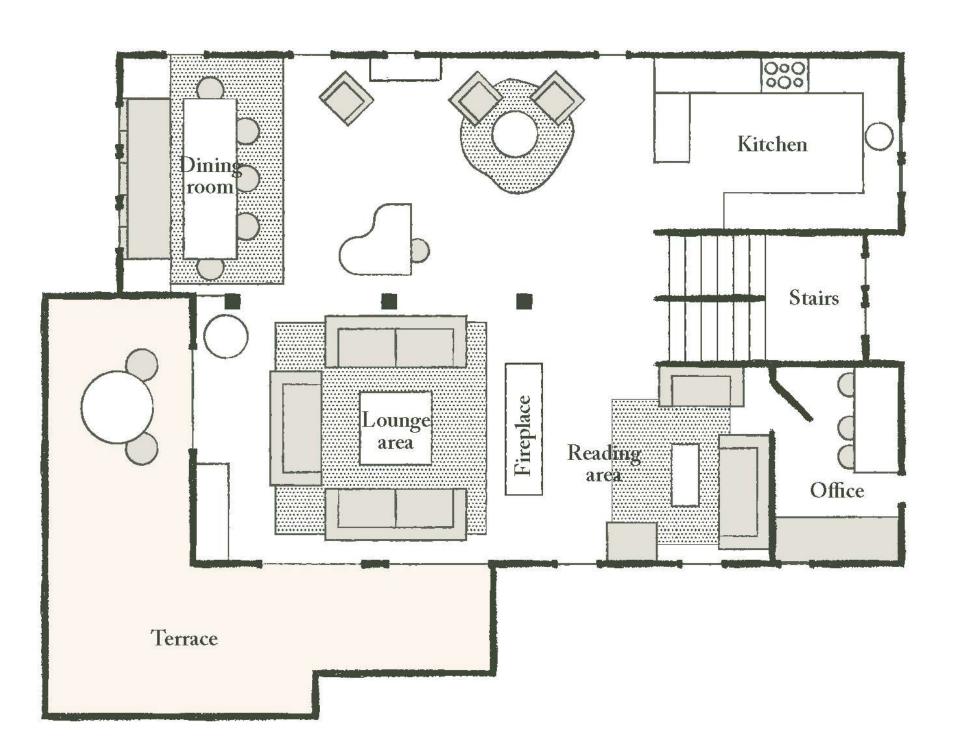

# THE MAIN FLOOR

There is a large living room with a natural wood fireplace and wide sofas, and French windows opening onto the corner balcony. Adjoining the living room is the dining room, with its large oak table, and the reading room with its library desk and single bed. Finally, the fully-equipped contemporary kitchen is ideal for family get-togethers.