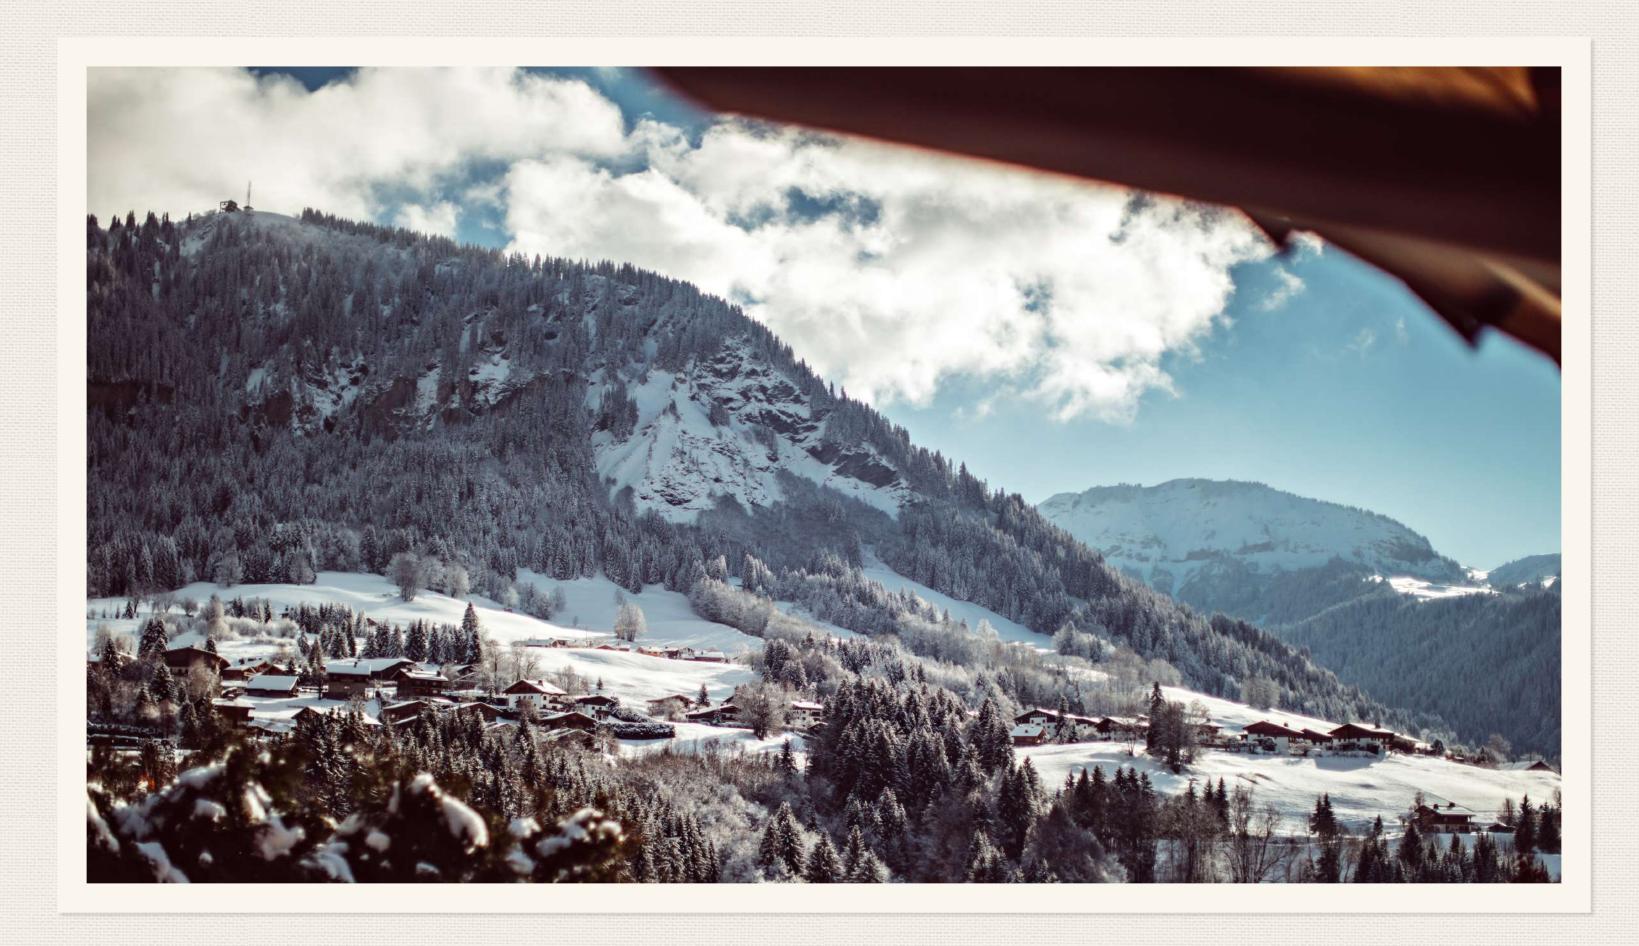

# Chalet Ambroise

Away from Megève, perched at an altitude of 1100 metres and facing Mont-Blanc, discover a unique haven of peace. A chalet nestling in the heart of nature, in a cosy little hamlet.

Combining an intimate atmosphere with hotel services, Chalet Ambroise is the ideal place for an exceptional holiday.

With a surface area of 255m², this chalet has been designed in the purest Megevan tradition. Chalet Ambroise is designed to accommodate up to 9 people on 3 floors with its 3 bedrooms and 3 bathrooms. The large terraces and balconies are a natural invitation for guests to enjoy a moment of contemplation, facing the mountains.