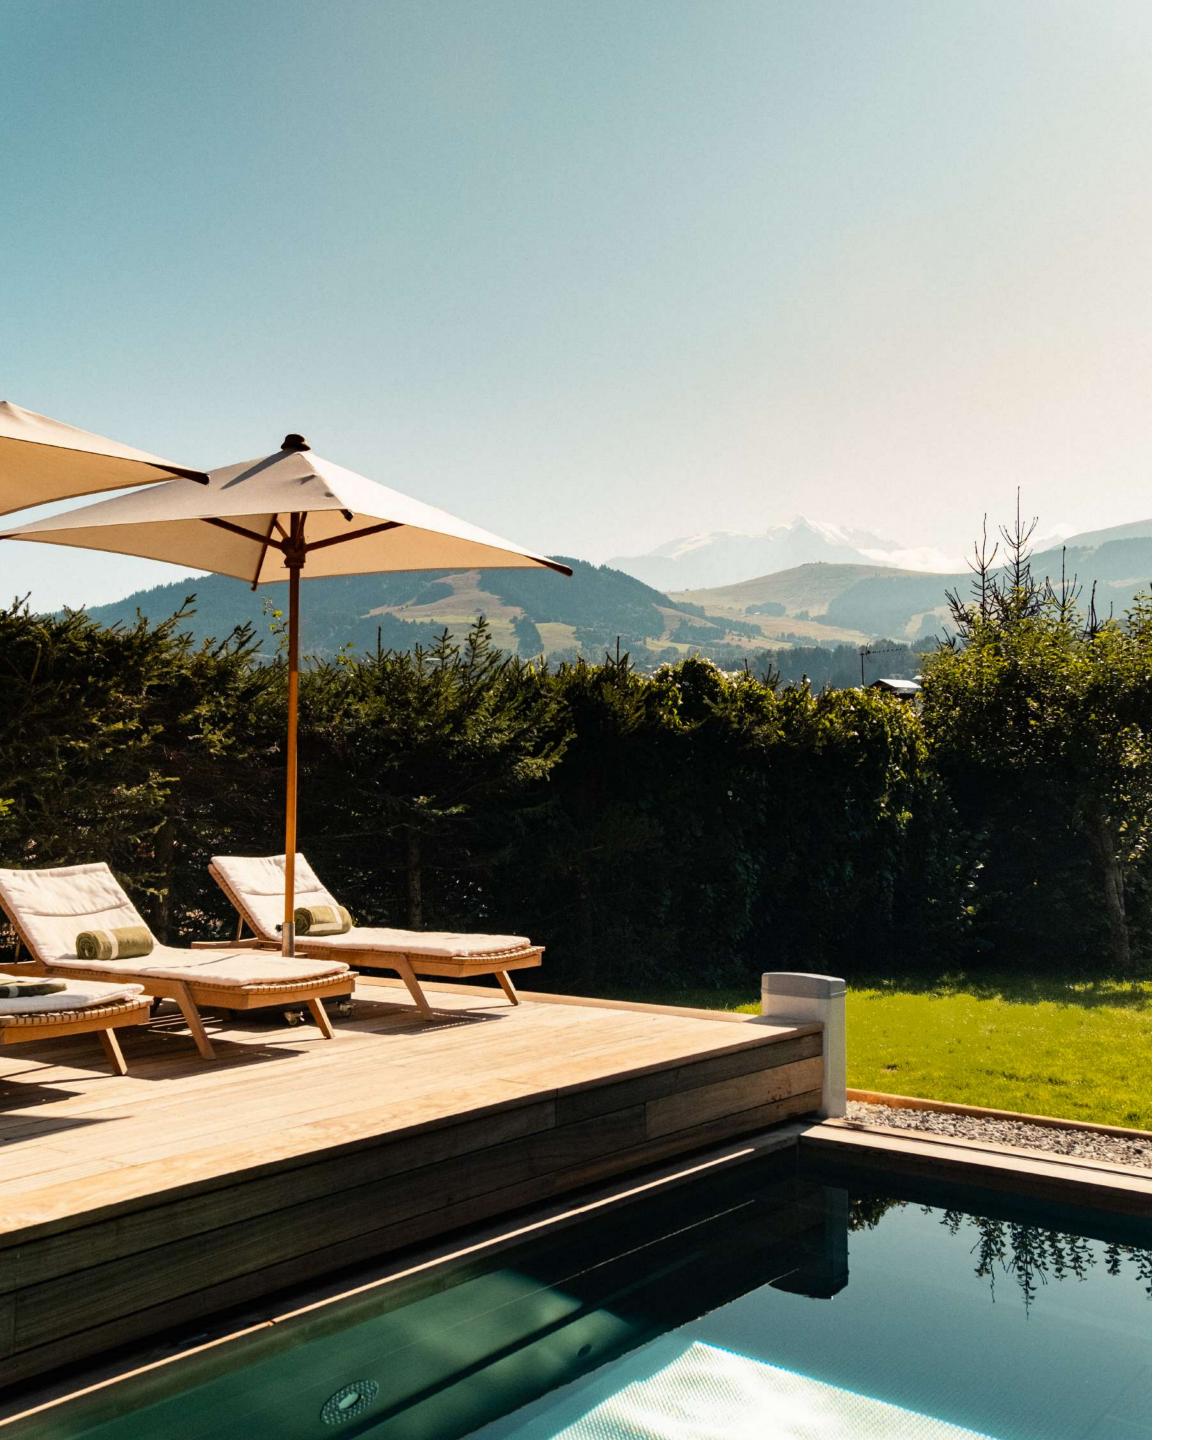

# LE SPA

de l'Alpaga

The *Spa de L'Alpaga* offers a fun indoor pool with bubbles and massage jets, a hammam and three treatment rooms.

Outside and facing Mont Blanc, the Scandinavian bath, the sauna and the outdoor heated swimming pool will allow you to relax in an exceptional setting.

### **SERVICES INCLUDED**

- Breakfast served in the restaurant 7:30 to 10:30am
- Access to the outdoor heated swimming pool, the Scandinavian bath and the sauna
  - Access to the spa Leisure pool, hammam and fitness area
    - Free shuttle service 8am to 10.30pm in winter, 10am to 7.30pm in summer
    - Hotel taxes and services (excluding tourist tax)
    - Hotel concierge service