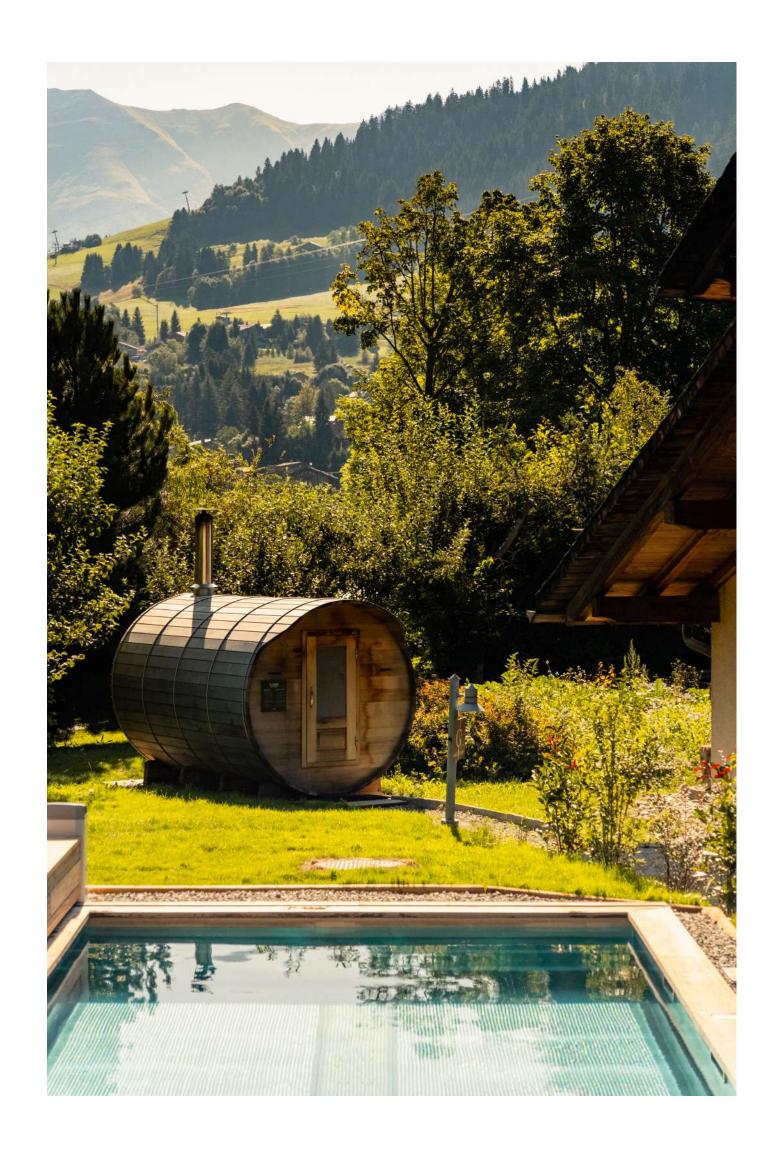

# LE SPA

de l'Alpaga

The *Spa de L'Alpaga* offers a fun indoor pool with bubbles and massage jets, a hammam and three treatment rooms.

Outside and facing Mont Blanc, the Scandinavian bath, the sauna and the outdoor heated swimming pool will allow you to relax in an exceptional setting.