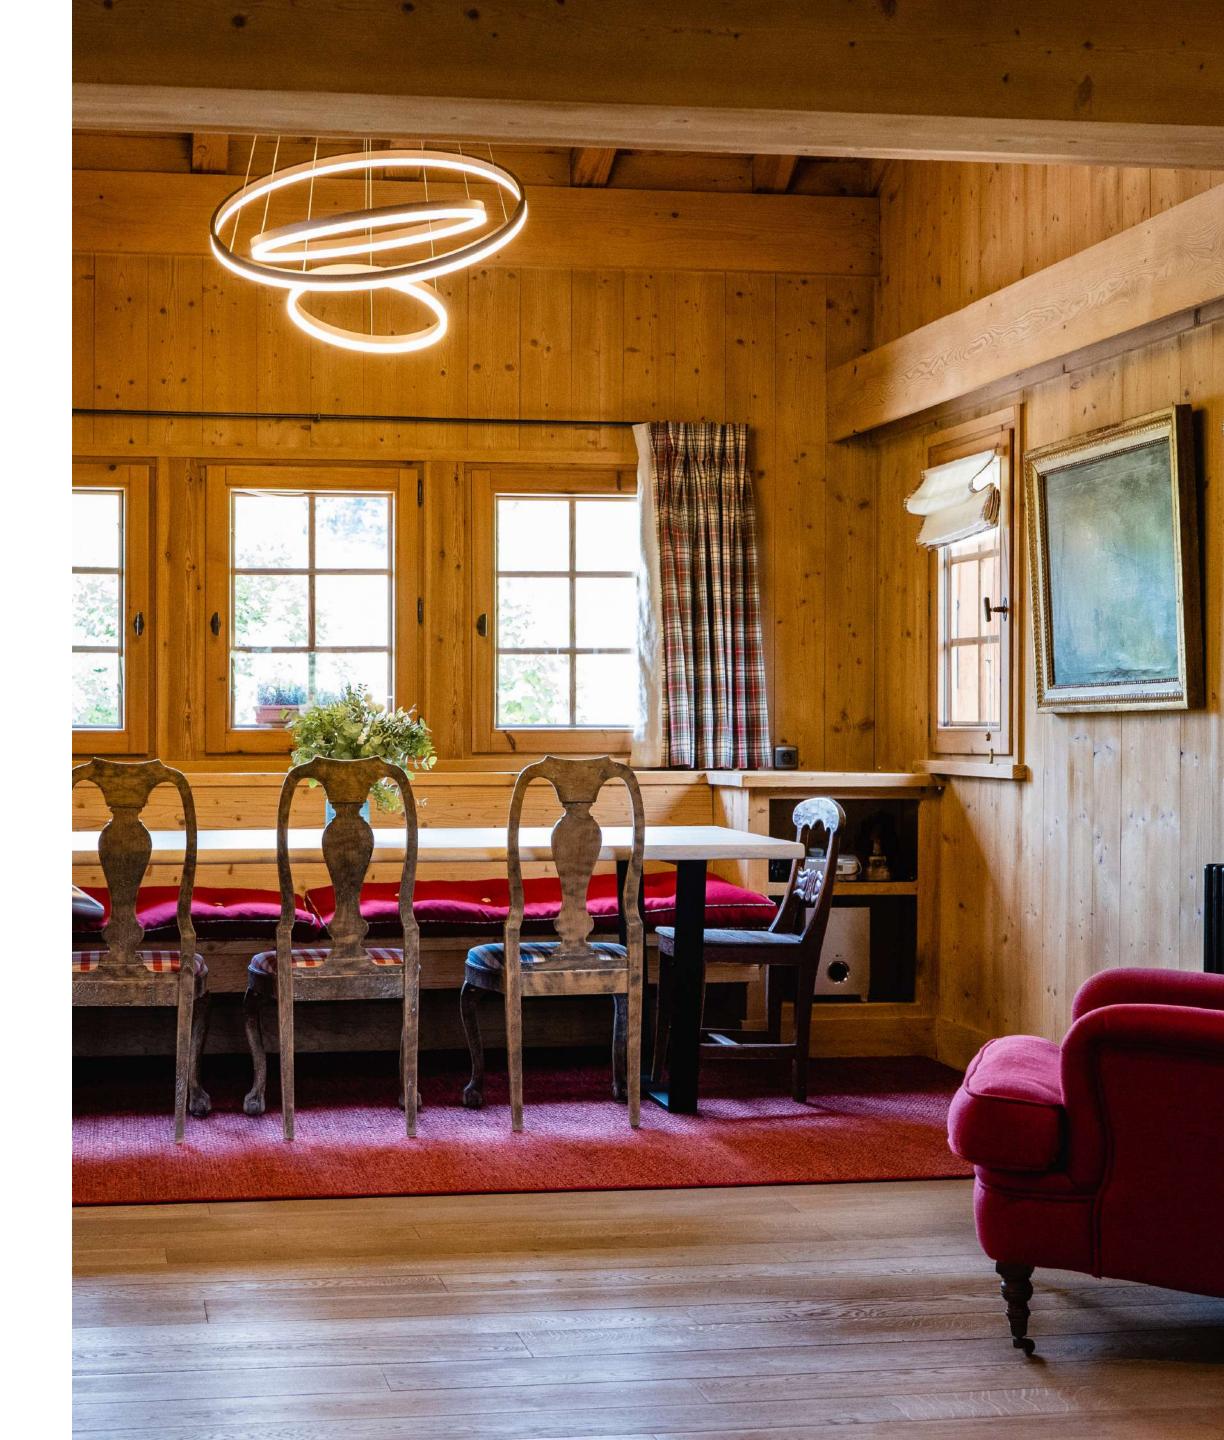

# THE MAIN FLOOR

There is a large living room with a natural wood fireplace and wide sofas, and French windows opening onto the corner balcony. Adjoining the living room is the dining room, with its large oak table, and the reading room with its library desk and single bed. Finally, the fully-equipped contemporary kitchen is ideal for family get-togethers.