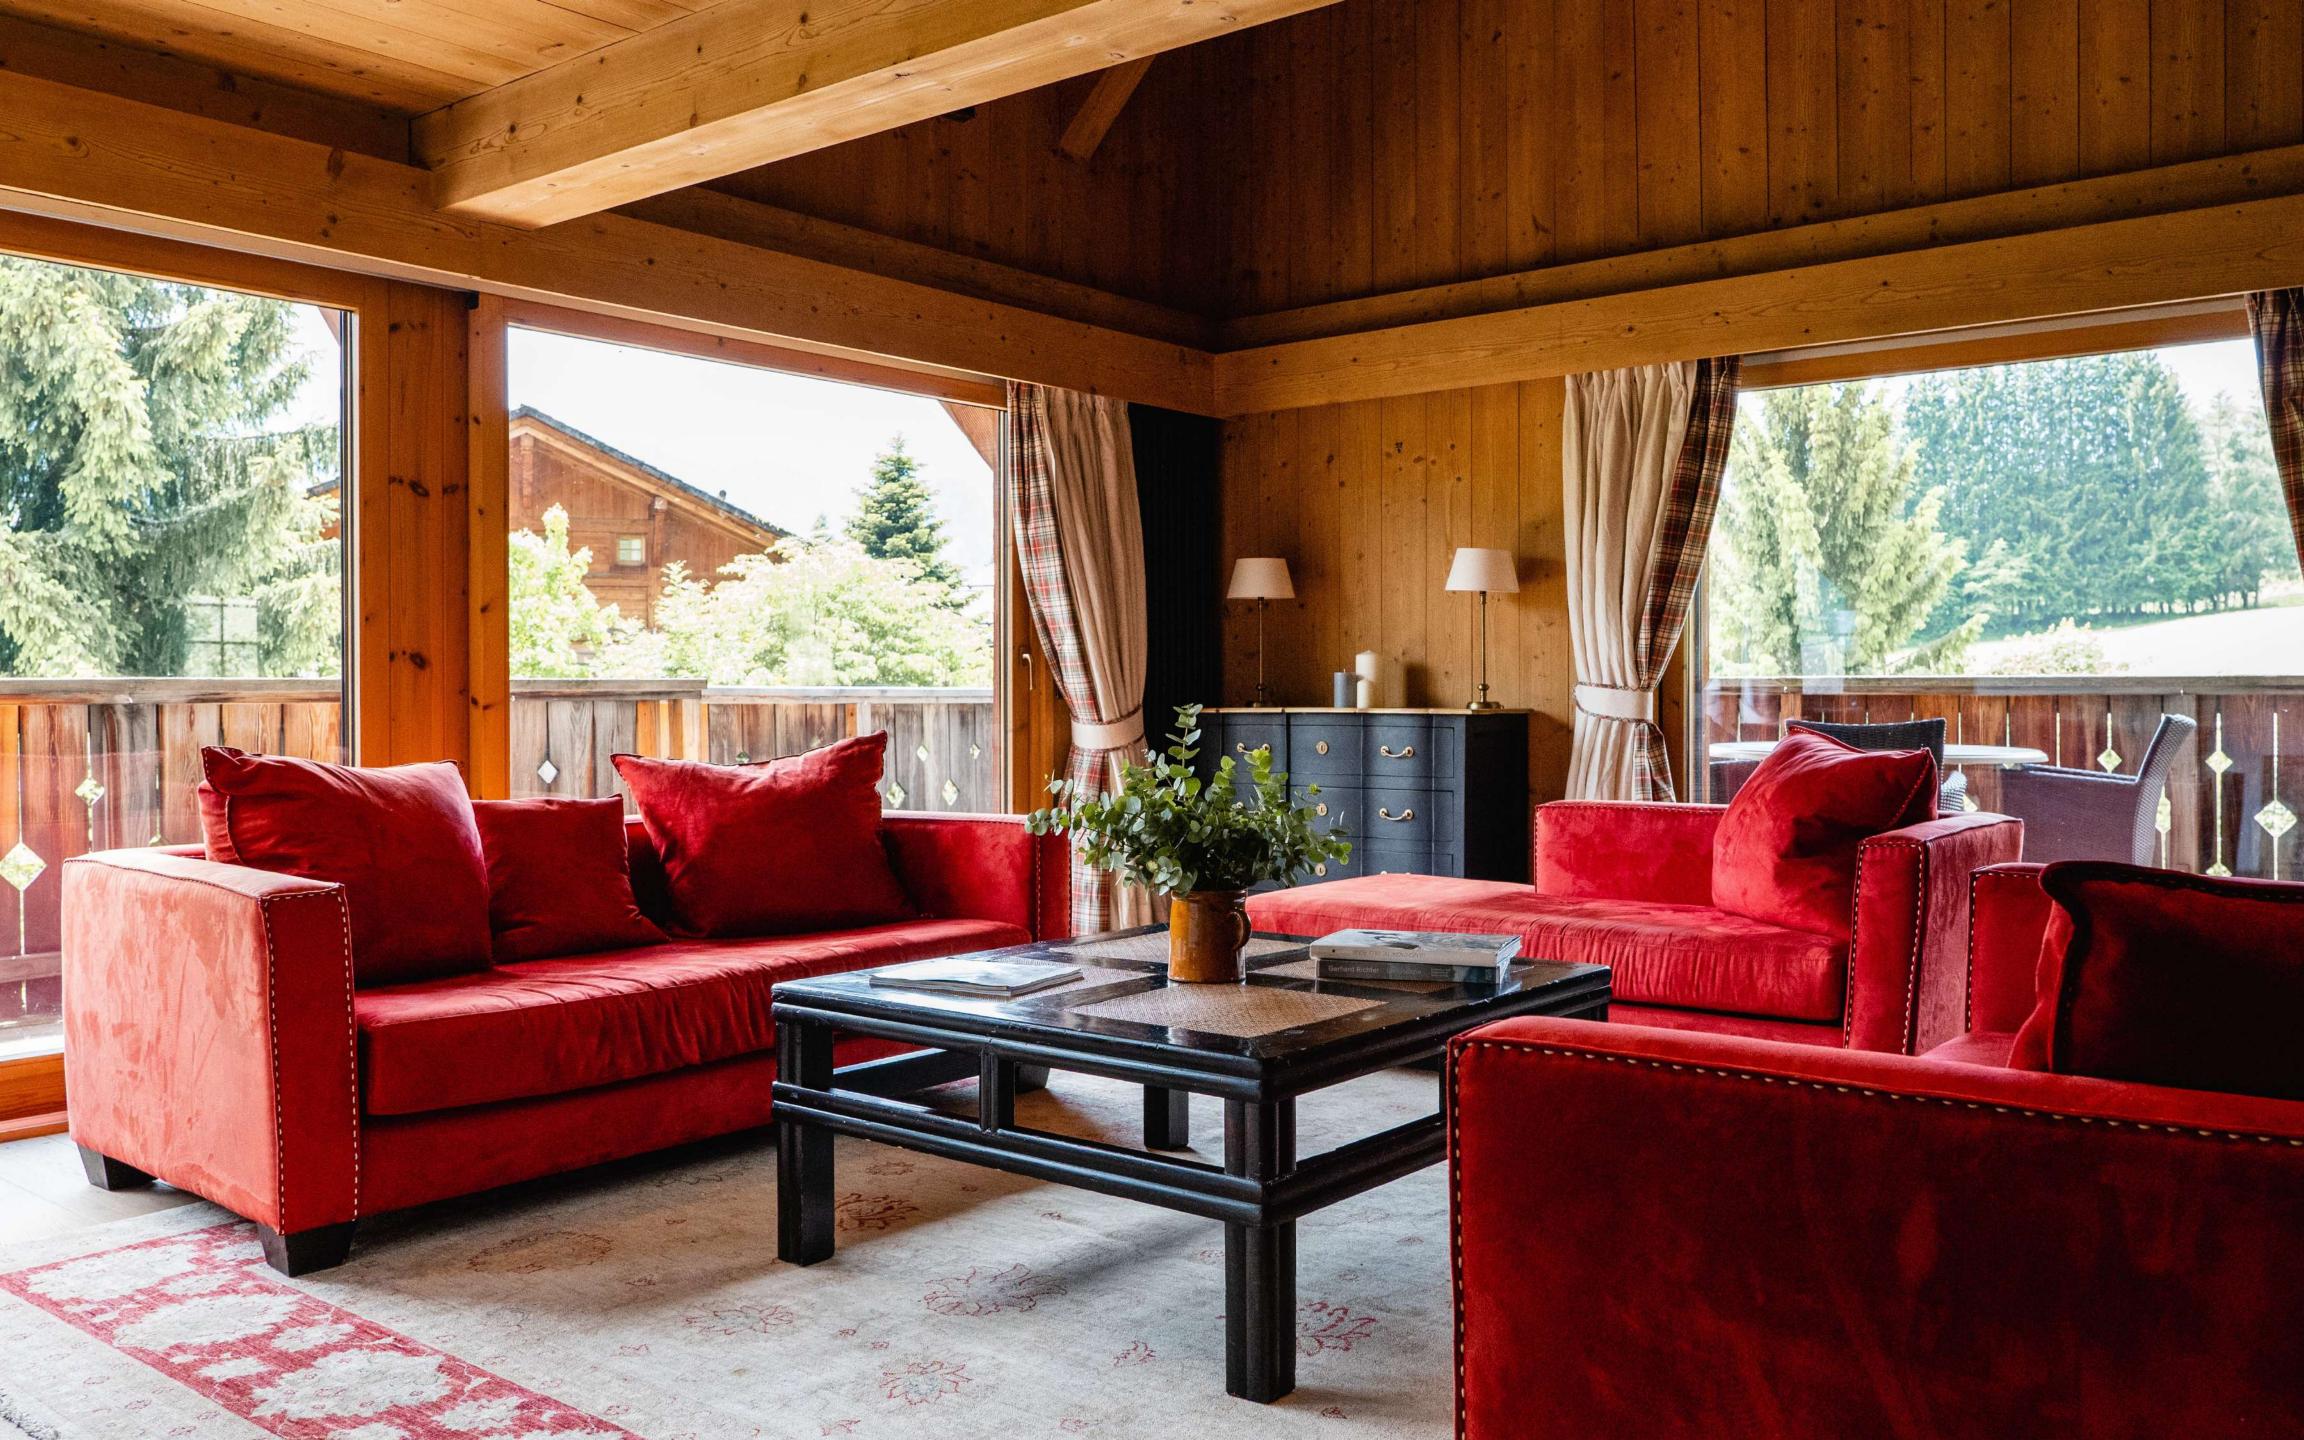

# THE MAIN FLOOR

There is a large living room with a natural wood fireplace and wide sofas, and French windows opening onto the corner balcony. Adjoining the living room is the dining room, with its large oak table, and the reading room with its library desk and single bed. Finally, the fully-equipped contemporary kitchen is ideal for family get-togethers.