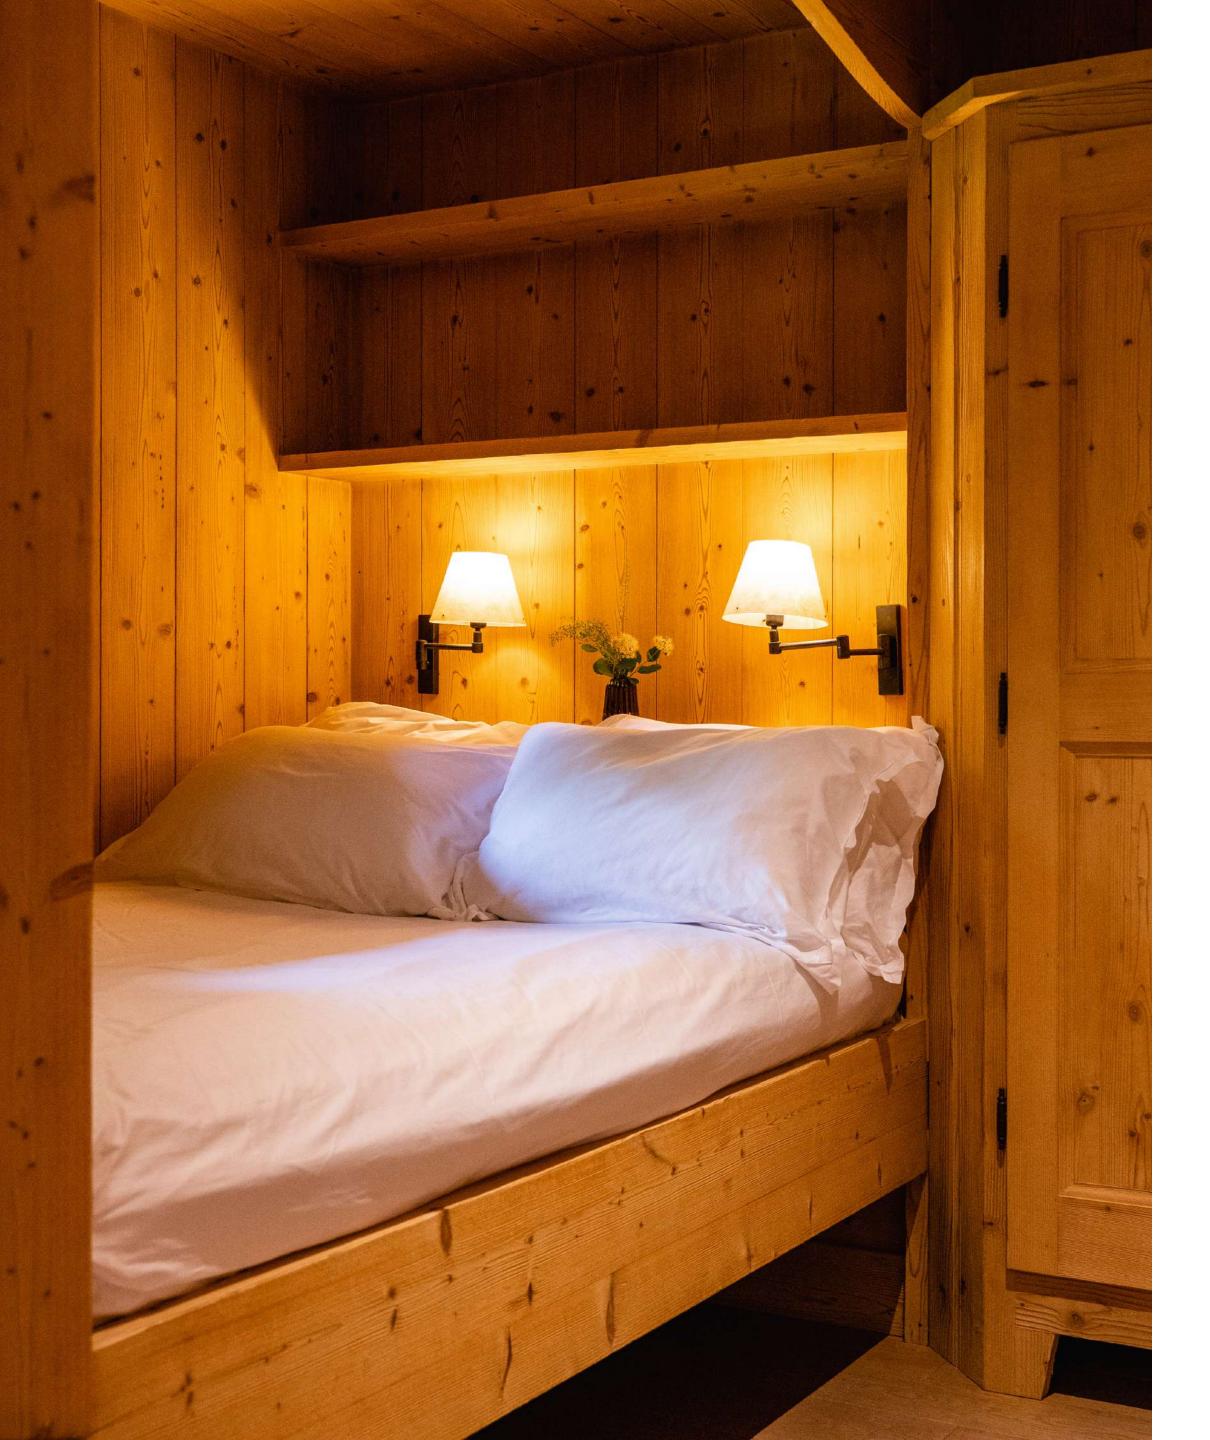

# THE GARDEN FLOOR

It comprises a private studio with 1 bedroom and a Savoyard bed, a bathroom or shower and toilet, a kitchen with dining area and a cosy lounge opening onto the private terrace, a laundry room, separate toilet and washbasin.