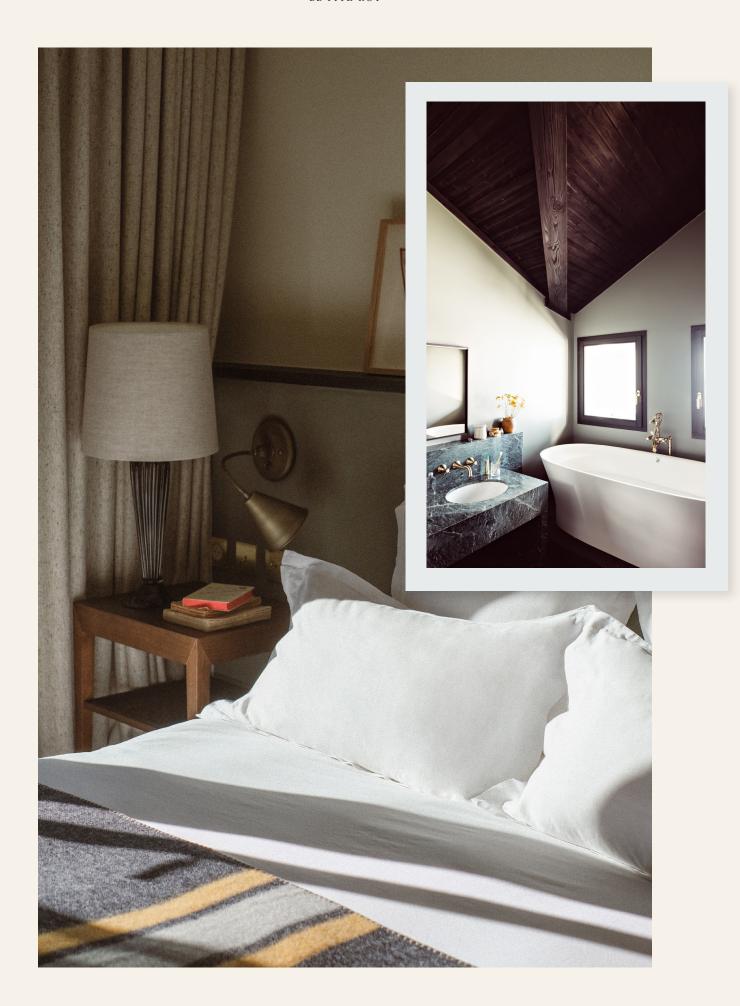

# ROOMS & SUITES: PERSONAL COMFORTS

Our 72 generously sized rooms and suites sit on the cusp of the slopes and draw inspiration from the beauty of Les Trois Vallées. Each one serves as a post-ski refuge, with a private balcony so that you can wake up to mountain views. Neutral tones and effortless decoration include cosy textiles and natural materials; velvet drapes, leather seats, and woollen rugs add a layer of comfort, while large bathrooms and dressing rooms feel extra luxurious.