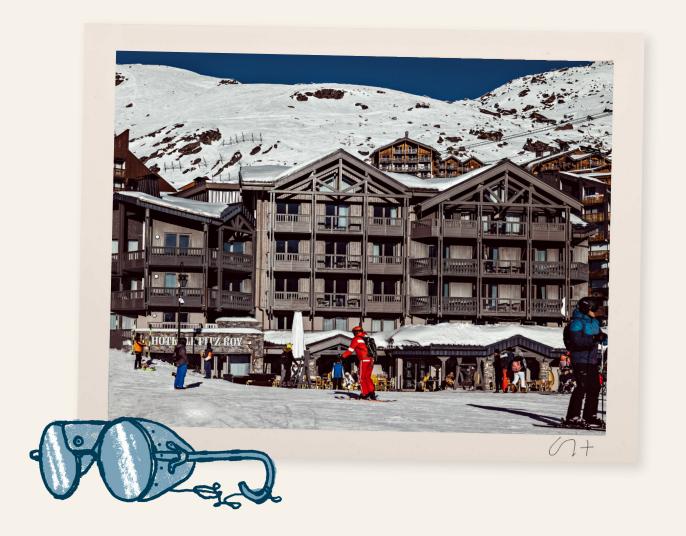

# **EXCEPTIONAL SURROUNDINGS**

Perched just above the Rond Point des Pistes in Val Thorens, Le Fitz Roy offers uninterrupted views over the majestic Alps from its prime location. Guests can ski in and out effortlessly, making it the ultimate base for winter sports lovers. The mountains provide a stunning backdrop for memorable events and gatherings, as well as endless opportunities for adventure on and off the slopes.

# THE NOSTALGIA OF SKI GLAMOUR

Le Fitz Roy is a slopeside super-chalet, perfect for socialising and feeling like you're at the heart of the action. A lively atmosphere is matched by chic design that hints at the nostalgia and glamour of classic ski resorts. Our library calls for quiet moments, intimate chats and board games with friends. The Alps are in view at every turn, from your lunchtime spot on the terrace to the private luxury of your room.