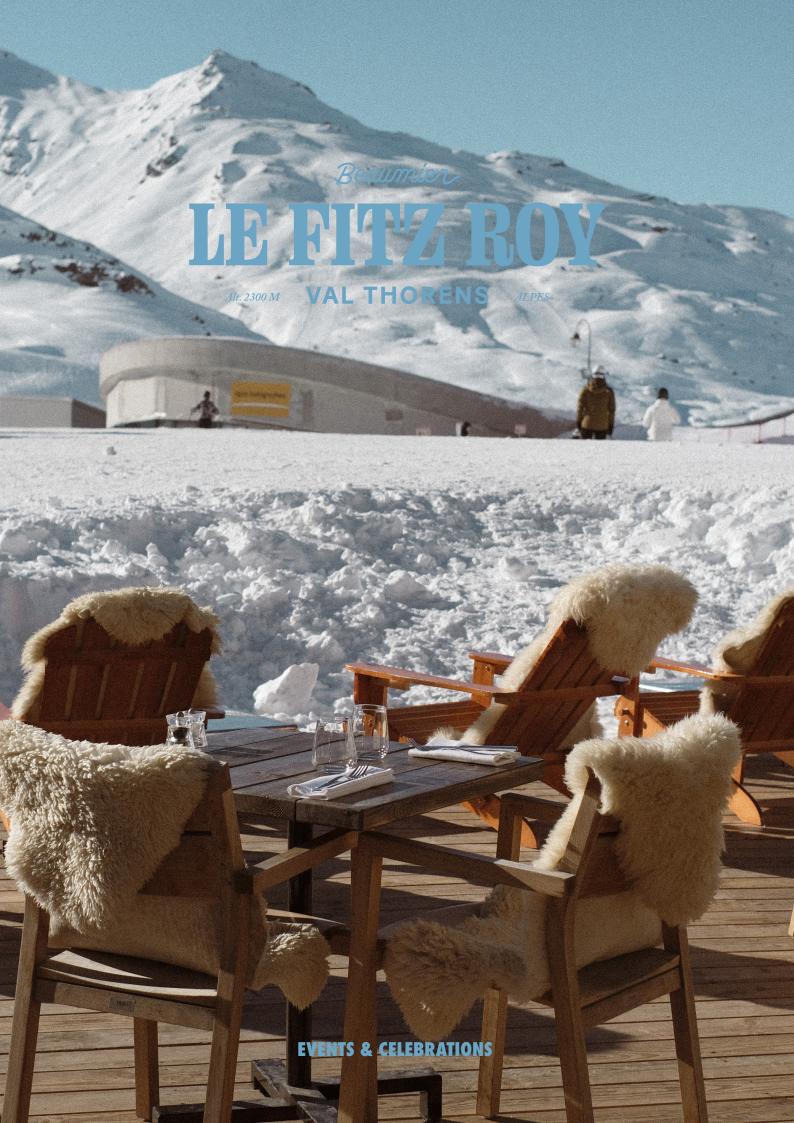

# AN ALPINE CHIC MOUNTAIN CLUB

Sophisticated design meets high-altitude adventure here in the mountains. Nestled in the heart of the French Alps, our ski-in, ski-out hotel offers unparalleled access to the skiing paradise of Val Thorens, the highest ski resort in Europe. With its panoramic maze of ski lifts and 600 kilometers of snow-capped pistes, Val Thorens guarantees snow from the end of November to the beginning of May. You'll experience the exhilarating energy of the mountains combined with the warmth of a large family chalet. Feel inspired and invigorated, whether gathering for a brand launch, incentive, retreat, or personal celebration.

# **EXCEPTIONAL SURROUNDINGS**

Perched just above the Rond Point des Pistes in Val Thorens, Le Fitz Roy offers uninterrupted views over the majestic Alps from its prime location. Guests can ski in and out effortlessly, making it the ultimate base for winter sports lovers. The mountains provide a stunning backdrop for memorable events and gatherings, as well as endless opportunities for adventure on and off the slopes.

# THE NOSTALGIA OF SKI GLAMOUR

Le Fitz Roy is a slopeside super-chalet, perfect for socialising and feeling like you're at the heart of the action. A lively atmosphere is matched by chic design that hints at the nostalgia and glamour of classic ski resorts. Our library calls for quiet moments, intimate chats and board games with friends. The Alps are in view at every turn, from your lunchtime spot on the terrace to the private luxury of your room.