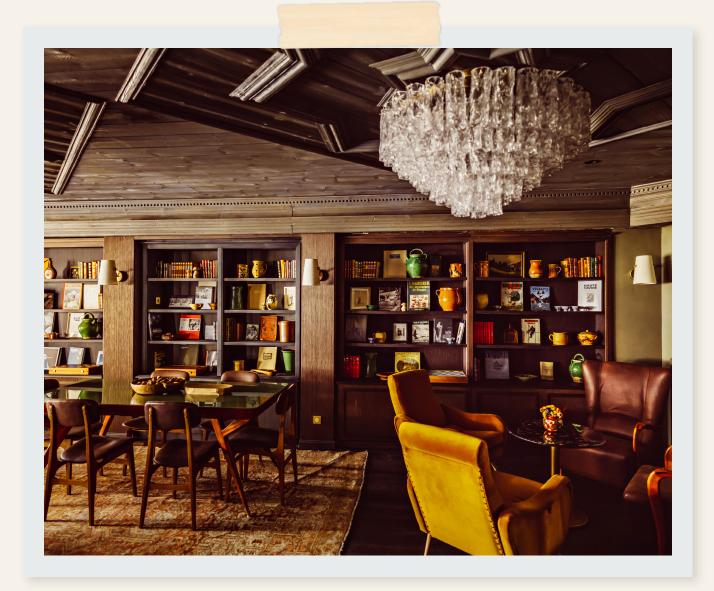

# THE NOSTALGIA OF SKI GLAMOUR

Le Fitz Roy is a slopeside super-chalet, perfect for socialising and feeling like you're at the heart of the action. A lively atmosphere is matched by chic design that hints at the nostalgia and glamour of classic ski resorts. Our library calls for quiet moments, intimate chats and board games with friends. The Alps are in view at every turn, from your lunchtime spot on the terrace to the private luxury of your room.