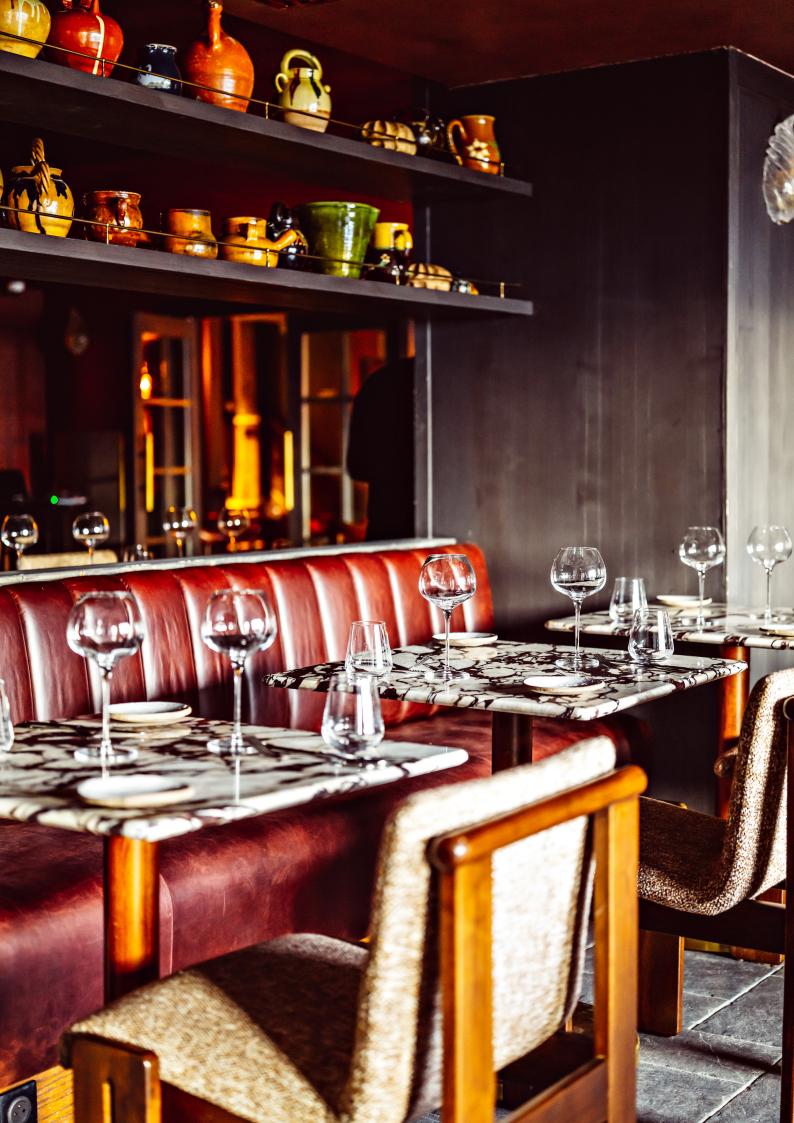

# **LE FITZ ROY RESTAURANT**

Our much-loved restaurant serves local produce prepared over an open fire on our buzzing terrace. Come evening, white tablecloths and French bistro classics create an elegant dining experience.

# **ROY BAR**

House cocktails and snacks pay homage to Alpine terroir and are served alongside mellow live music and a roaring fire.