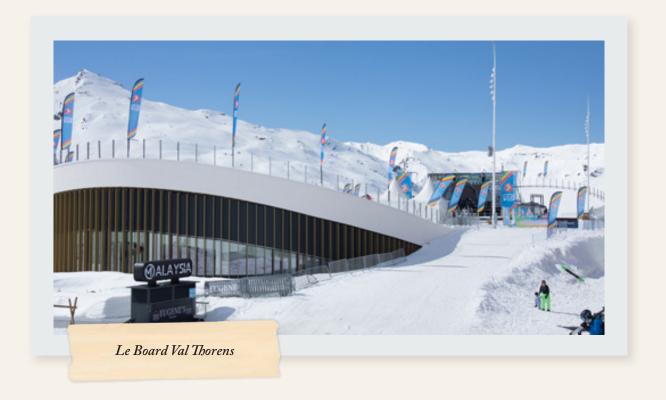

# **SATELLITE VENUES FOR LARGER GATHERINGS**

Le Board Val Thorens is a multi-purpose venue in the centre of Val Thorens resort. The 17,000m² complex includes expansive leisure, wellness and business area. Adaptable spaces are perfect for small and large scale events, seminars and conferences. Meeting rooms offer functional spaces for co-working and brainstorms.

Expand your options with our sister hotel Le Val Thorens, which is just opposite us and can provide additional accommodation with 80 rooms.

| SATELLITE<br>VENUES | Le Board<br>Val Thorens | Rooftop            | up to 2,400 pax        |  |
|---------------------|-------------------------|--------------------|------------------------|--|
|                     |                         | 2 x Auditoriums    | up to 300 & 437 seats  |  |
|                     |                         | 2 x Arenas         | up to 1,800 & 3,00 pax |  |
|                     |                         | 12 x Meeting Rooms | from 9 to 120 pax      |  |