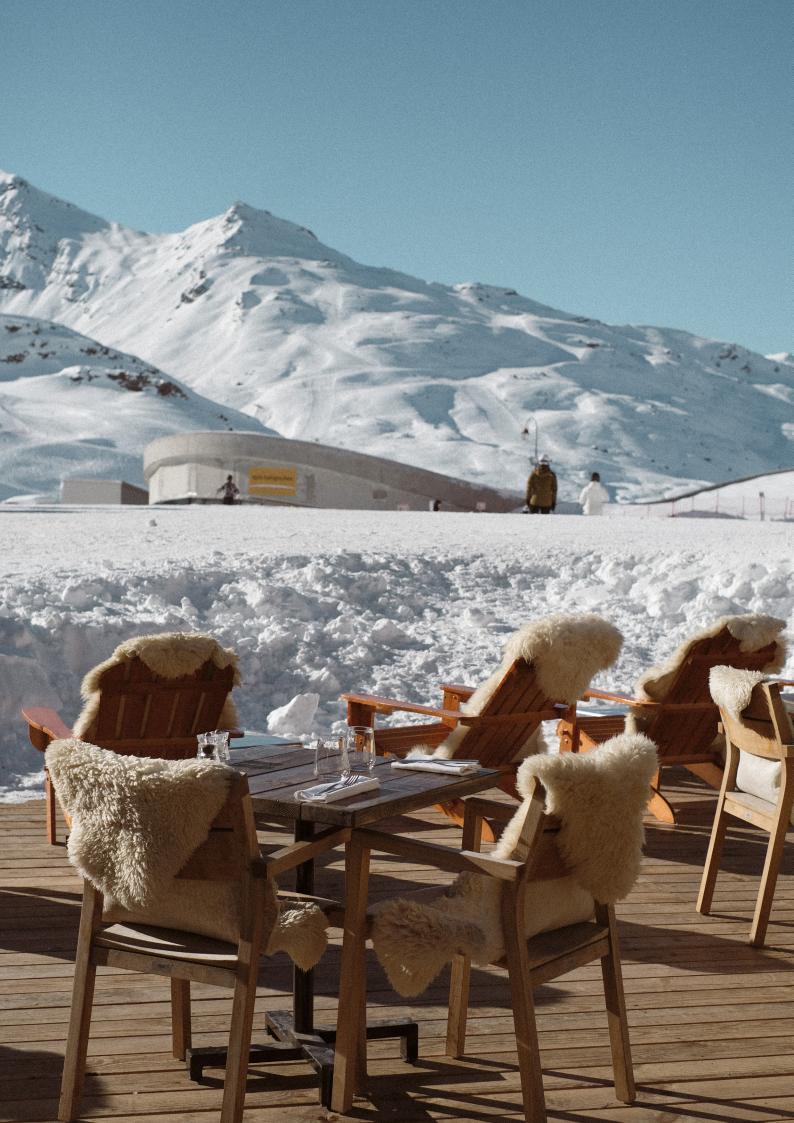

# **EXCEPTIONAL SURROUNDINGS**

Perched just above the Rond Point des Pistes in Val Thorens, Le Fitz Roy offers uninterrupted views over the majestic Alps from its prime location. Guests can ski in and out effortlessly, making it the ultimate base for winter sports lovers. The mountains provide a stunning backdrop for memorable events and gatherings, as well as endless opportunities for adventure on and off the slopes.

# THE NOSTALGIA OF SKI GLAMOUR

Le Fitz Roy is a slopeside super-chalet, perfect for socialising and feeling like you're at the heart of the action. A lively atmosphere is matched by chic design that hints at the nostalgia and glamour of classic ski resorts. Our library calls for quiet moments, intimate chats and board games with friends. The Alps are in view at every turn, from your lunchtime spot on the terrace to the private luxury of your room.

# **SOMETHING FOR ALL TASTES**

Dining at Le Fitz Roy celebrates the Savoy region in both taste and tradition. Ingredients and cooking methods pay homage to local produce and authentic culinary techniques, while offering a pared-back sense of luxury that feels undeniably special. There's something for all tastes, from outdoor lunches on the grill to refined, entertaining dinners with views of the starlit snow.