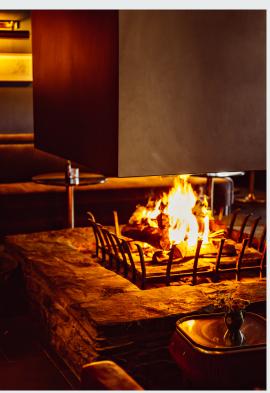

# **ROY BAR**

House cocktails and snacks pay homage to Alpine terroir and are served alongside mellow live music and a roaring fire.