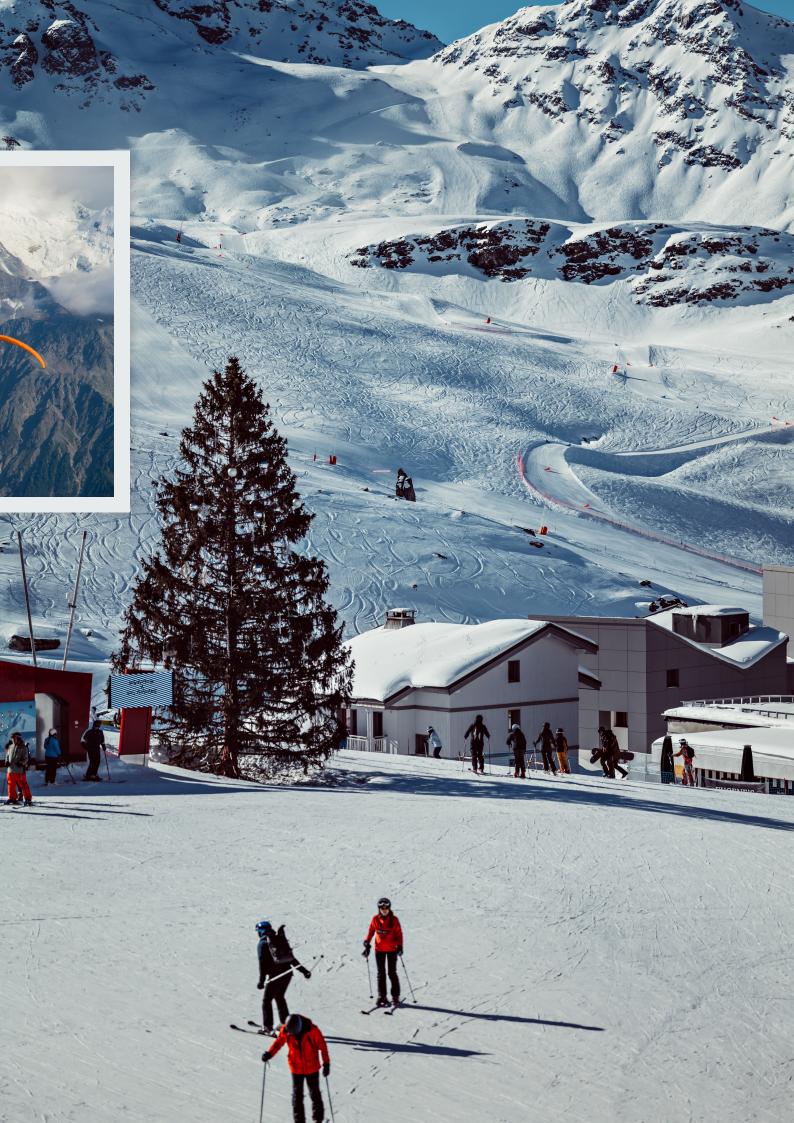

# AN ALPINE CHIC MOUNTAIN CLUB

Sophisticated design meets high-altitude adventure here in the mountains. Nestled in the heart of the French Alps, our ski-in, ski-out hotel offers unparalleled access to the skiing paradise of Val Thorens, the highest ski resort in Europe. With its panoramic maze of ski lifts and 600 kilometers of snow-capped pistes, Val Thorens guarantees snow from the end of November to the beginning of May. You'll experience the exhilarating energy of the mountains combined with the warmth of a large family chalet. Feel inspired and invigorated, whether gathering for a brand launch, incentive, retreat, or personal celebration.

# **EXCEPTIONAL SURROUNDINGS**

Perched just above the Rond Point des Pistes in Val Thorens, Le Fitz Roy offers uninterrupted views over the majestic Alps from its prime location. Guests can ski in and out effortlessly, making it the ultimate base for winter sports lovers. The mountains provide a stunning backdrop for memorable events and gatherings, as well as endless opportunities for adventure on and off the slopes.