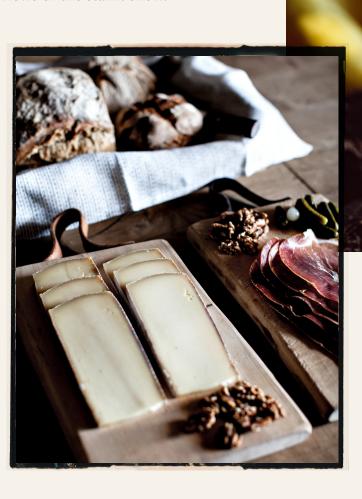

# **SOMETHING FOR ALL TASTES**

Dining at Le Fitz Roy celebrates the Savoy region in both taste and tradition. Ingredients and cooking methods pay homage to local produce and authentic culinary techniques, while offering a pared-back sense of luxury that feels undeniably special. There's something for all tastes, from outdoor lunches on the grill to refined, entertaining dinners with views of the starlit snow.

# **LE FITZ ROY RESTAURANT**

Our much-loved restaurant serves local produce prepared over an open fire on our buzzing terrace. Come evening, white tablecloths and French bistro classics create an elegant dining experience.

### **DESSERT**

Platter of Savoy cheeses, toasted farmhouse bread and condiments

Citrus fruit declination

Poached pear in vanilla syrup, chocolate sauce and shortbread biscuit