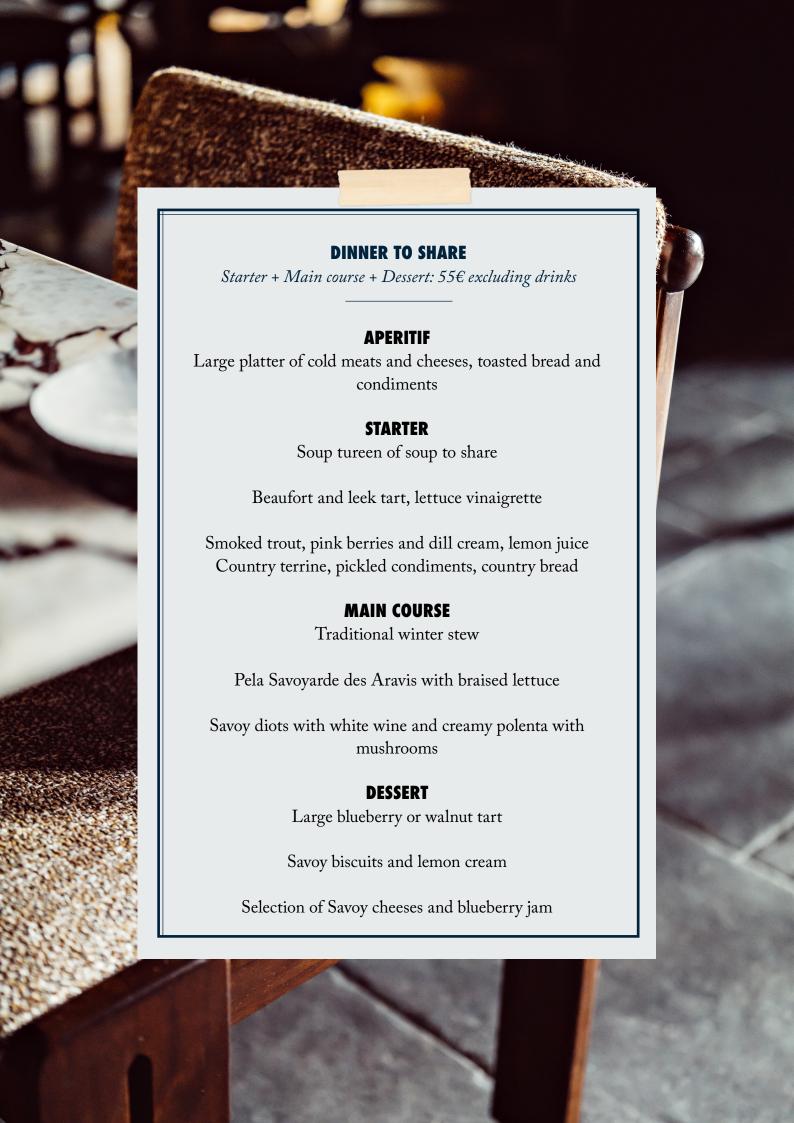

### **BISTRO DINNER**

Starter + Main course + Dessert - 65€ excluding drinks

# **STARTER**

Perfect egg meurette style and spit

Trout gravelax, emulsion and fresh herb salad, vegetable shavings Butternut cream soup with roasted seeds, bread croutons and walnut oil

### **MAIN COURSE**

Braised chuck of beef, parsnip mousseline and grilled lettuce heart, braising jus

Back of salmon cooked on bread, cooked and raw spinach, Grenoble-style roasted bone juice

Barley risotto and celeriac brunoise, beaufort crisps

### **DESSERT**

Platter of Savoy cheeses, toasted farmhouse bread and condiments

Citrus fruit declination

Poached pear in vanilla syrup, chocolate sauce and shortbread biscuit