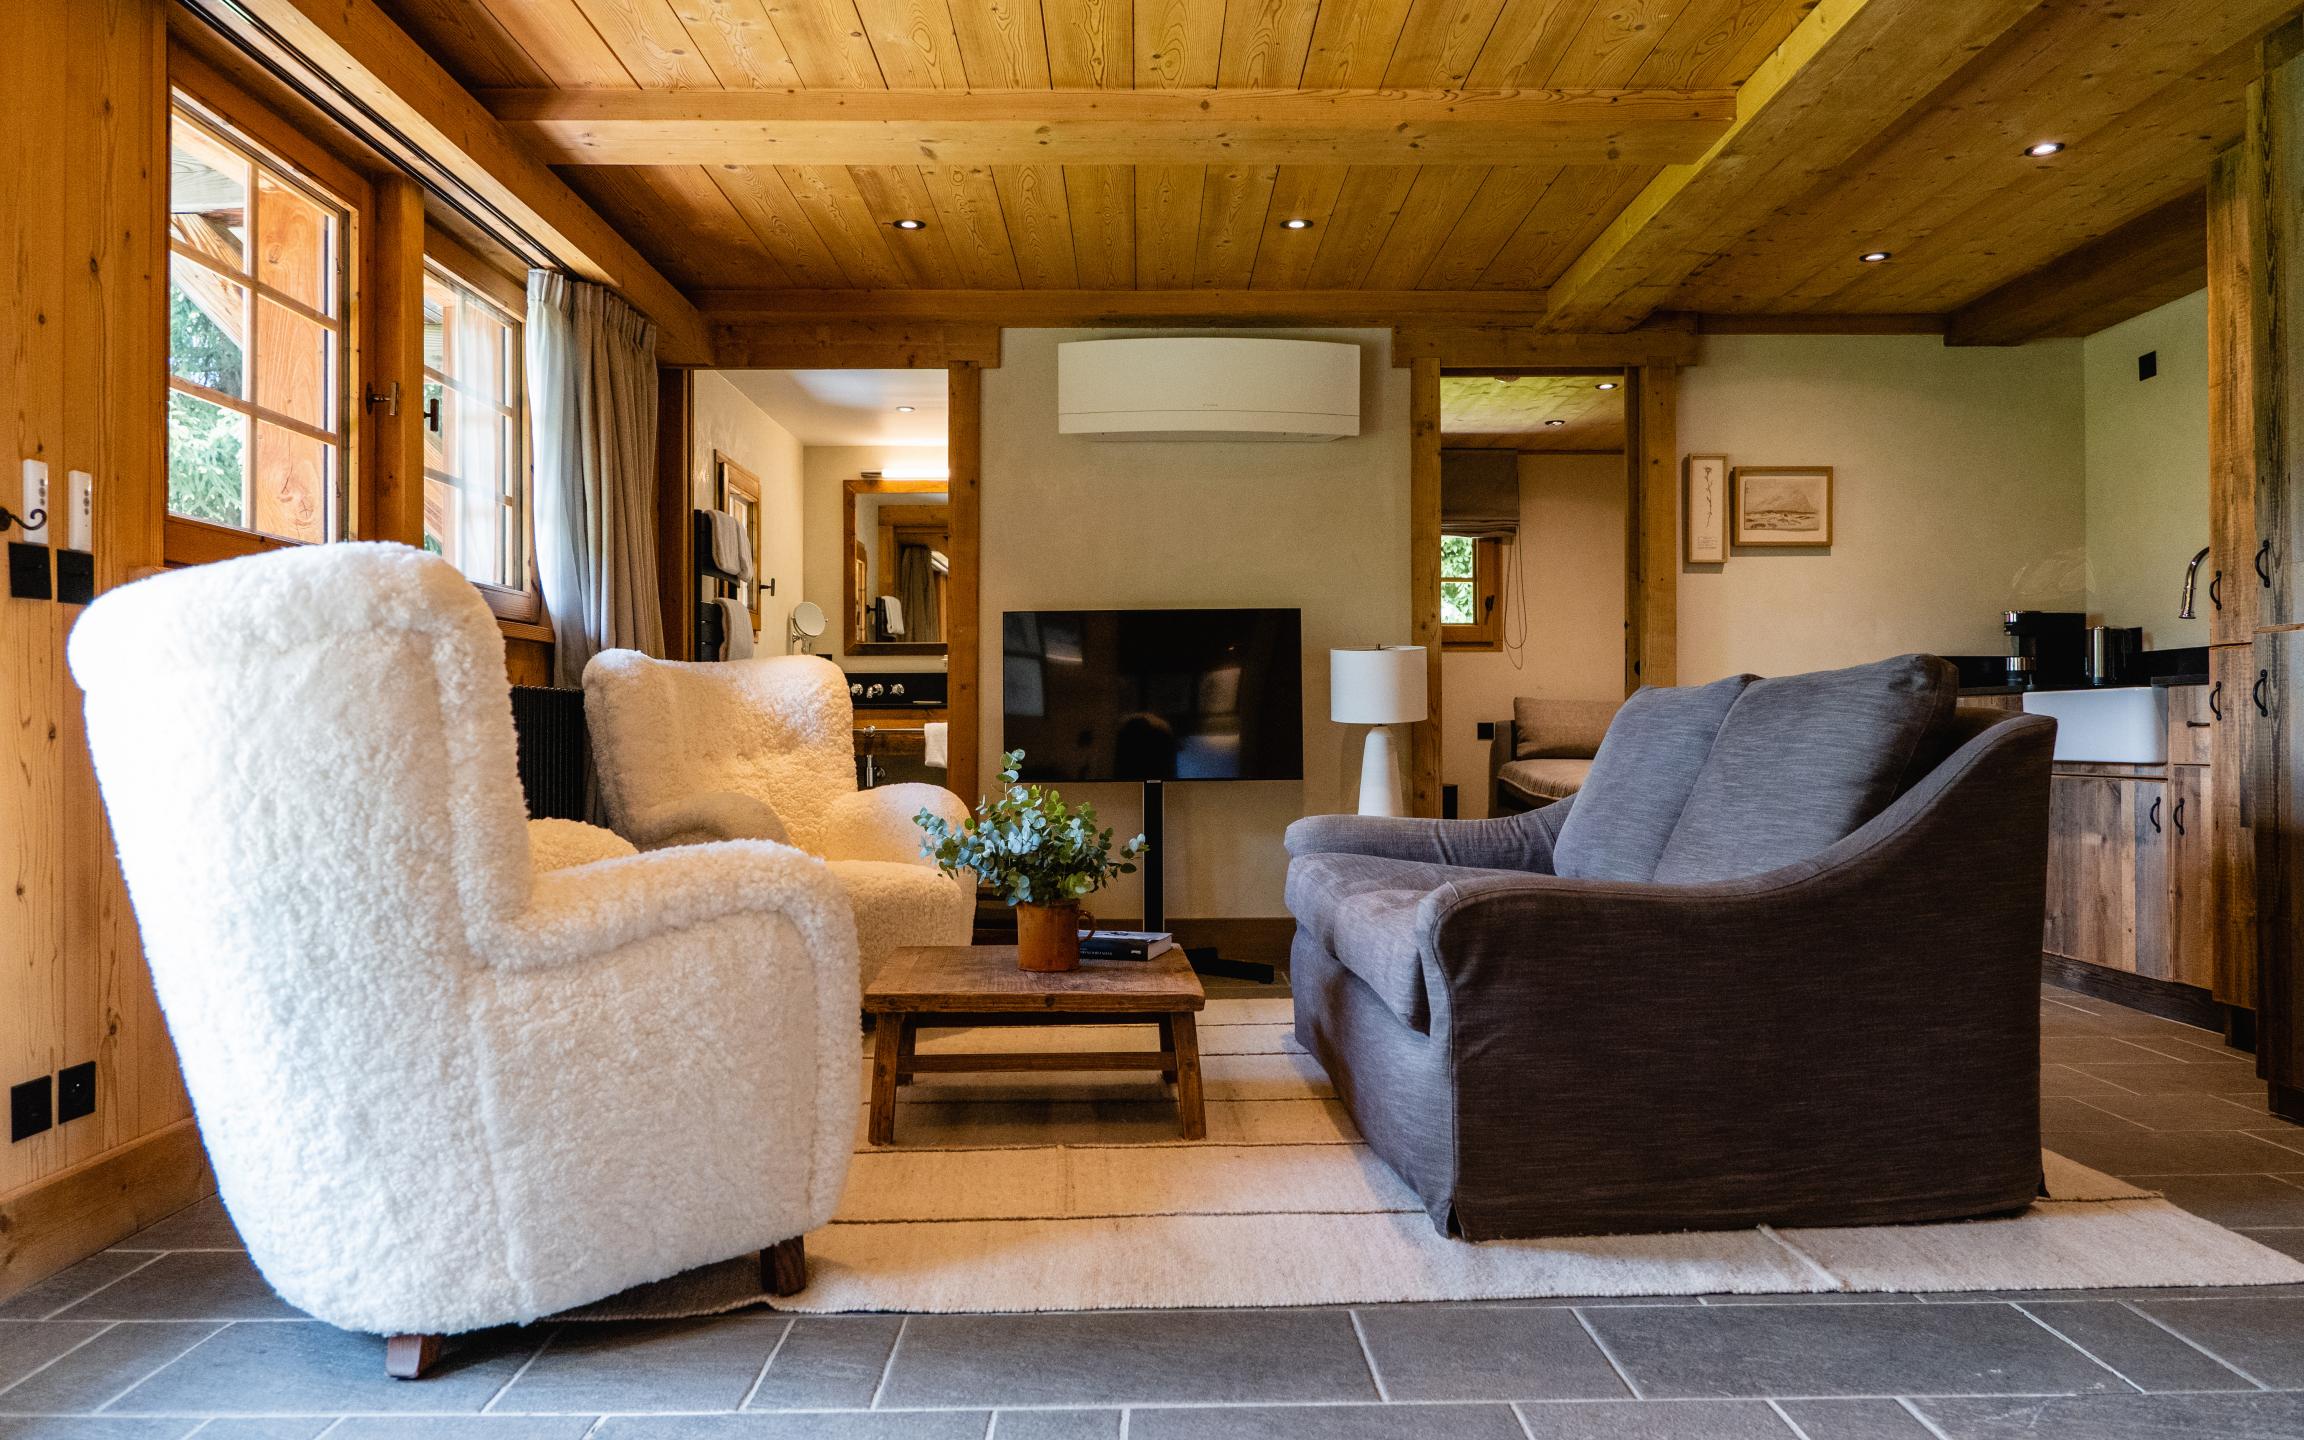

# THE MAIN FLOOR

It comprises a suite with a large living room and through fireplace. Adjoining the lounge is the dining room, with its large dining table. The master bedroom has its own shower room. This floor also features a reading area that can accommodate 2 children. Finally, there's the fully-equipped open-plan contemporary kitchen, ideal for fostering family spirit. To make the most of the outdoors, the first floor has 2 private terraces.