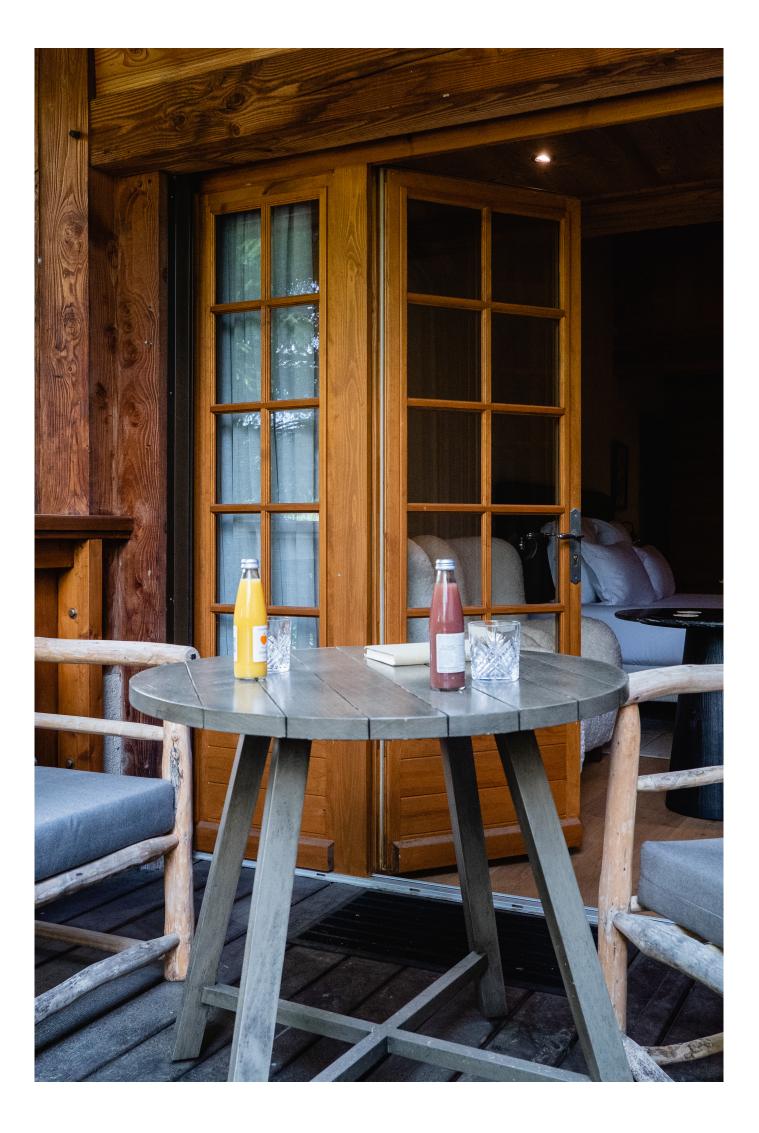

Covering an area of 270m<sup>2</sup>, this chalet has been designed in the purest Megevan tradition. It is designed to accommodate 8 to 15 people over 3 floors, with 6 bedrooms and 6 bathrooms. Large terraces and balconies invite guests to soak up the sun, facing the mountains. It can be rented by rooms and suites.

# THE MAIN FLOOR

It comprises a suite with a large living room and through fireplace. Adjoining the lounge is the dining room, with its large dining table. The master bedroom has its own shower room. This floor also features a reading area that can accommodate 2 children. Finally, there's the fully-equipped open-plan contemporary kitchen, ideal for fostering family spirit. To make the most of the outdoors, the first floor has 2 private terraces.