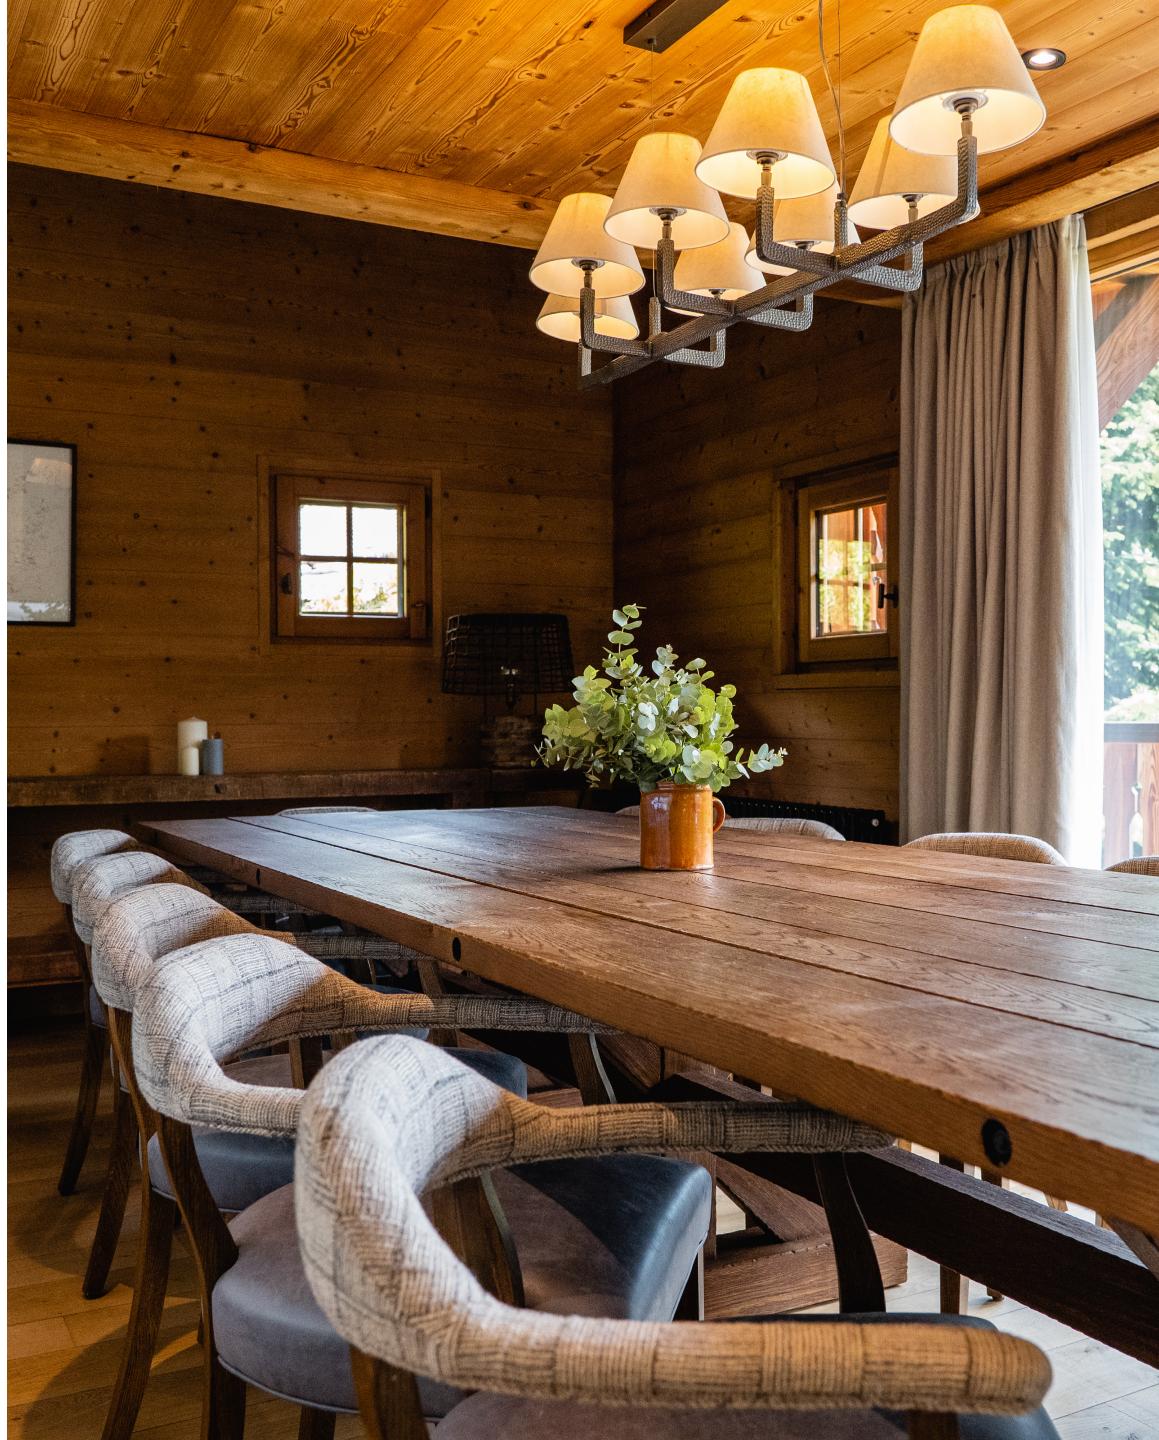

# THE MAIN FLOOR

It comprises a suite with a large living room and through fireplace. Adjoining the lounge is the dining room, with its large dining table. The master bedroom has its own shower room. This floor also features a reading area that can accommodate 2 children. Finally, there's the fully-equipped open-plan contemporary kitchen, ideal for fostering family spirit. To make the most of the outdoors, the first floor has 2 private terraces.