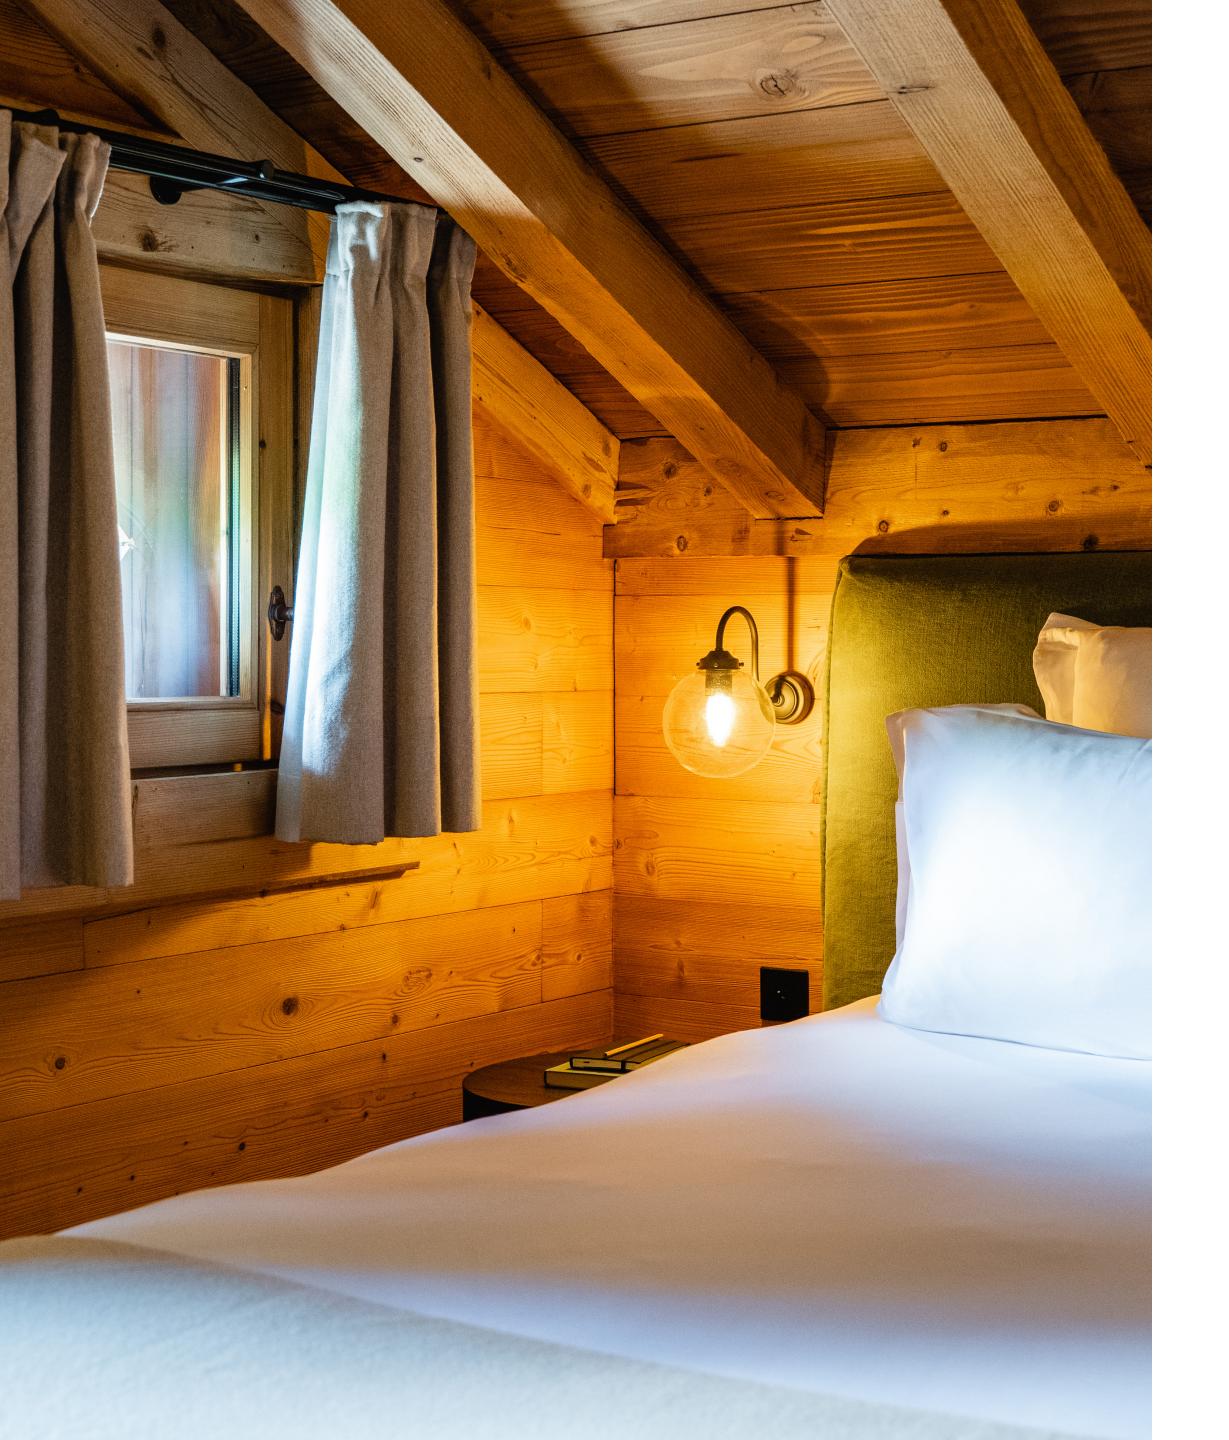

# THE GARDEN FLOOR

Has a double bedroom with a bath and a bathroom with a shower, as well as a balcony. This room has its own private entrance adjoining the chalet. The garden level also includes another double bedroom with shower room and private balcony. Finally, there is a family suite with a living room, bathroom with walk-in shower, double bedroom and sofa bed, plus a terrace.

# THE MAIN FLOOR

It comprises a suite with a large living room and through fireplace. Adjoining the lounge is the dining room, with its large dining table. The master bedroom has its own shower room. This floor also features a reading area that can accommodate 2 children. Finally, there's the fully-equipped open-plan contemporary kitchen, ideal for fostering family spirit. To make the most of the outdoors, the first floor has 2 private terraces.

# THE TOP FLOOR

This floor features a master bedroom with its own balcony and views of Mont-Blanc, as well as a bathroom with shower and bath. There is also a double bedroom with en-suite shower room.