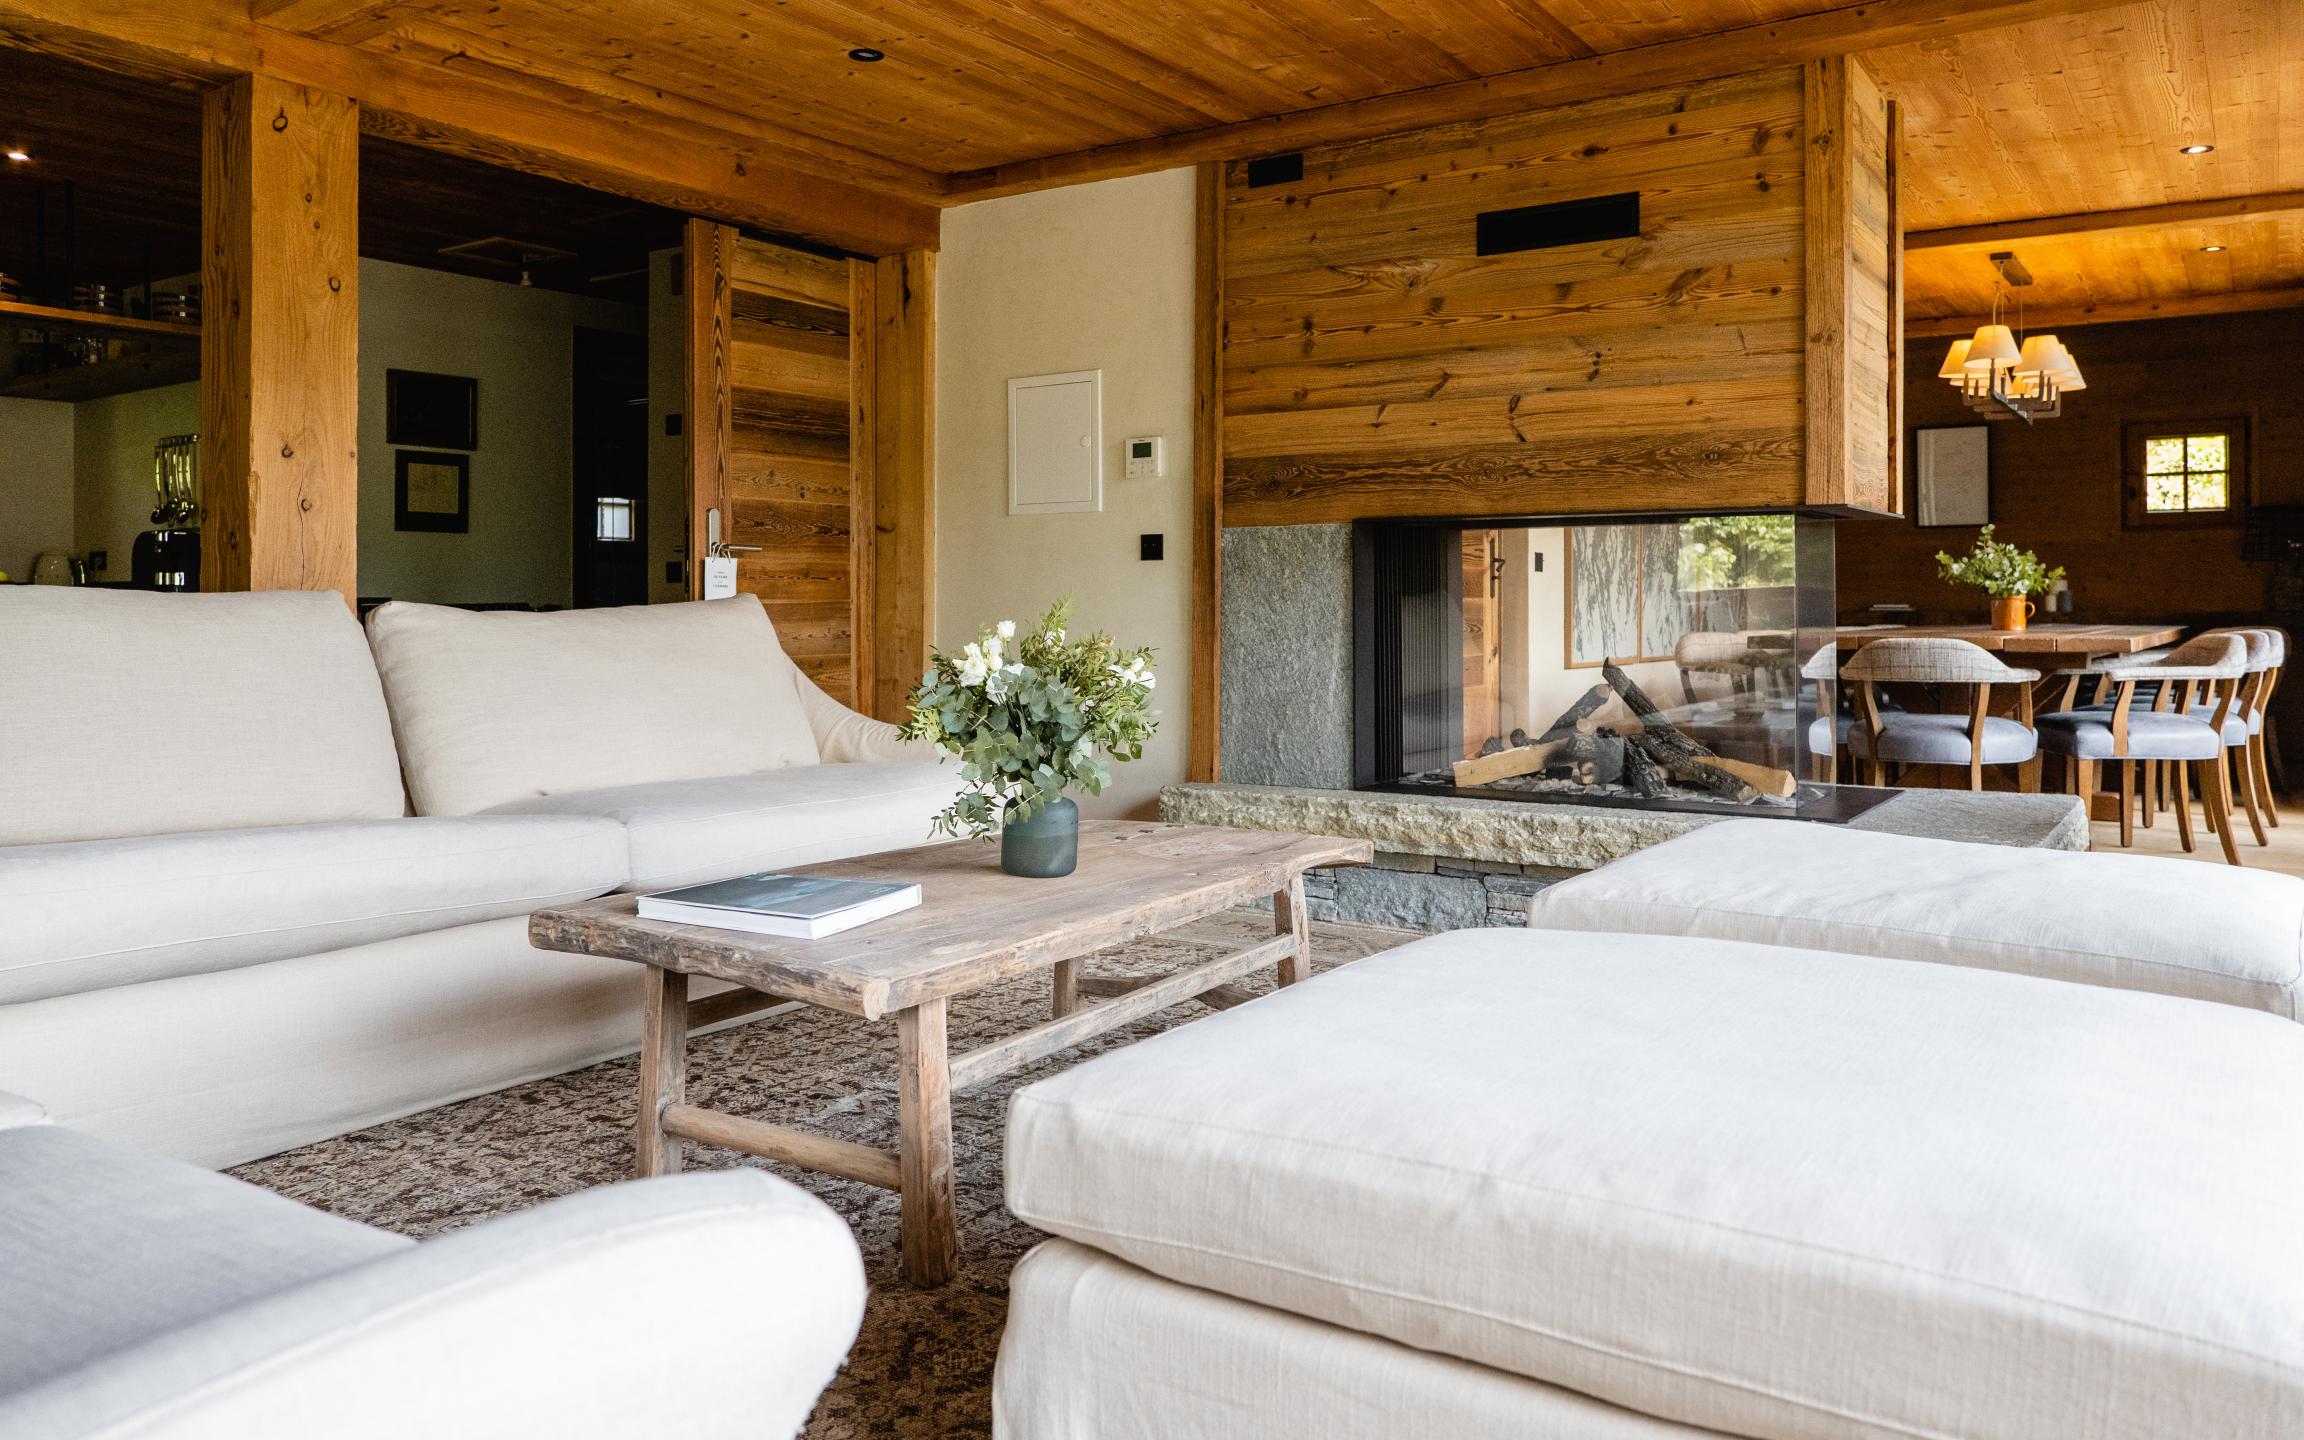

# THE MAIN FLOOR

It comprises a suite with a large living room and through fireplace. Adjoining the lounge is the dining room, with its large dining table. The master bedroom has its own shower room. This floor also features a reading area that can accommodate 2 children. Finally, there's the fully-equipped open-plan contemporary kitchen, ideal for fostering family spirit. To make the most of the outdoors, the first floor has 2 private terraces.