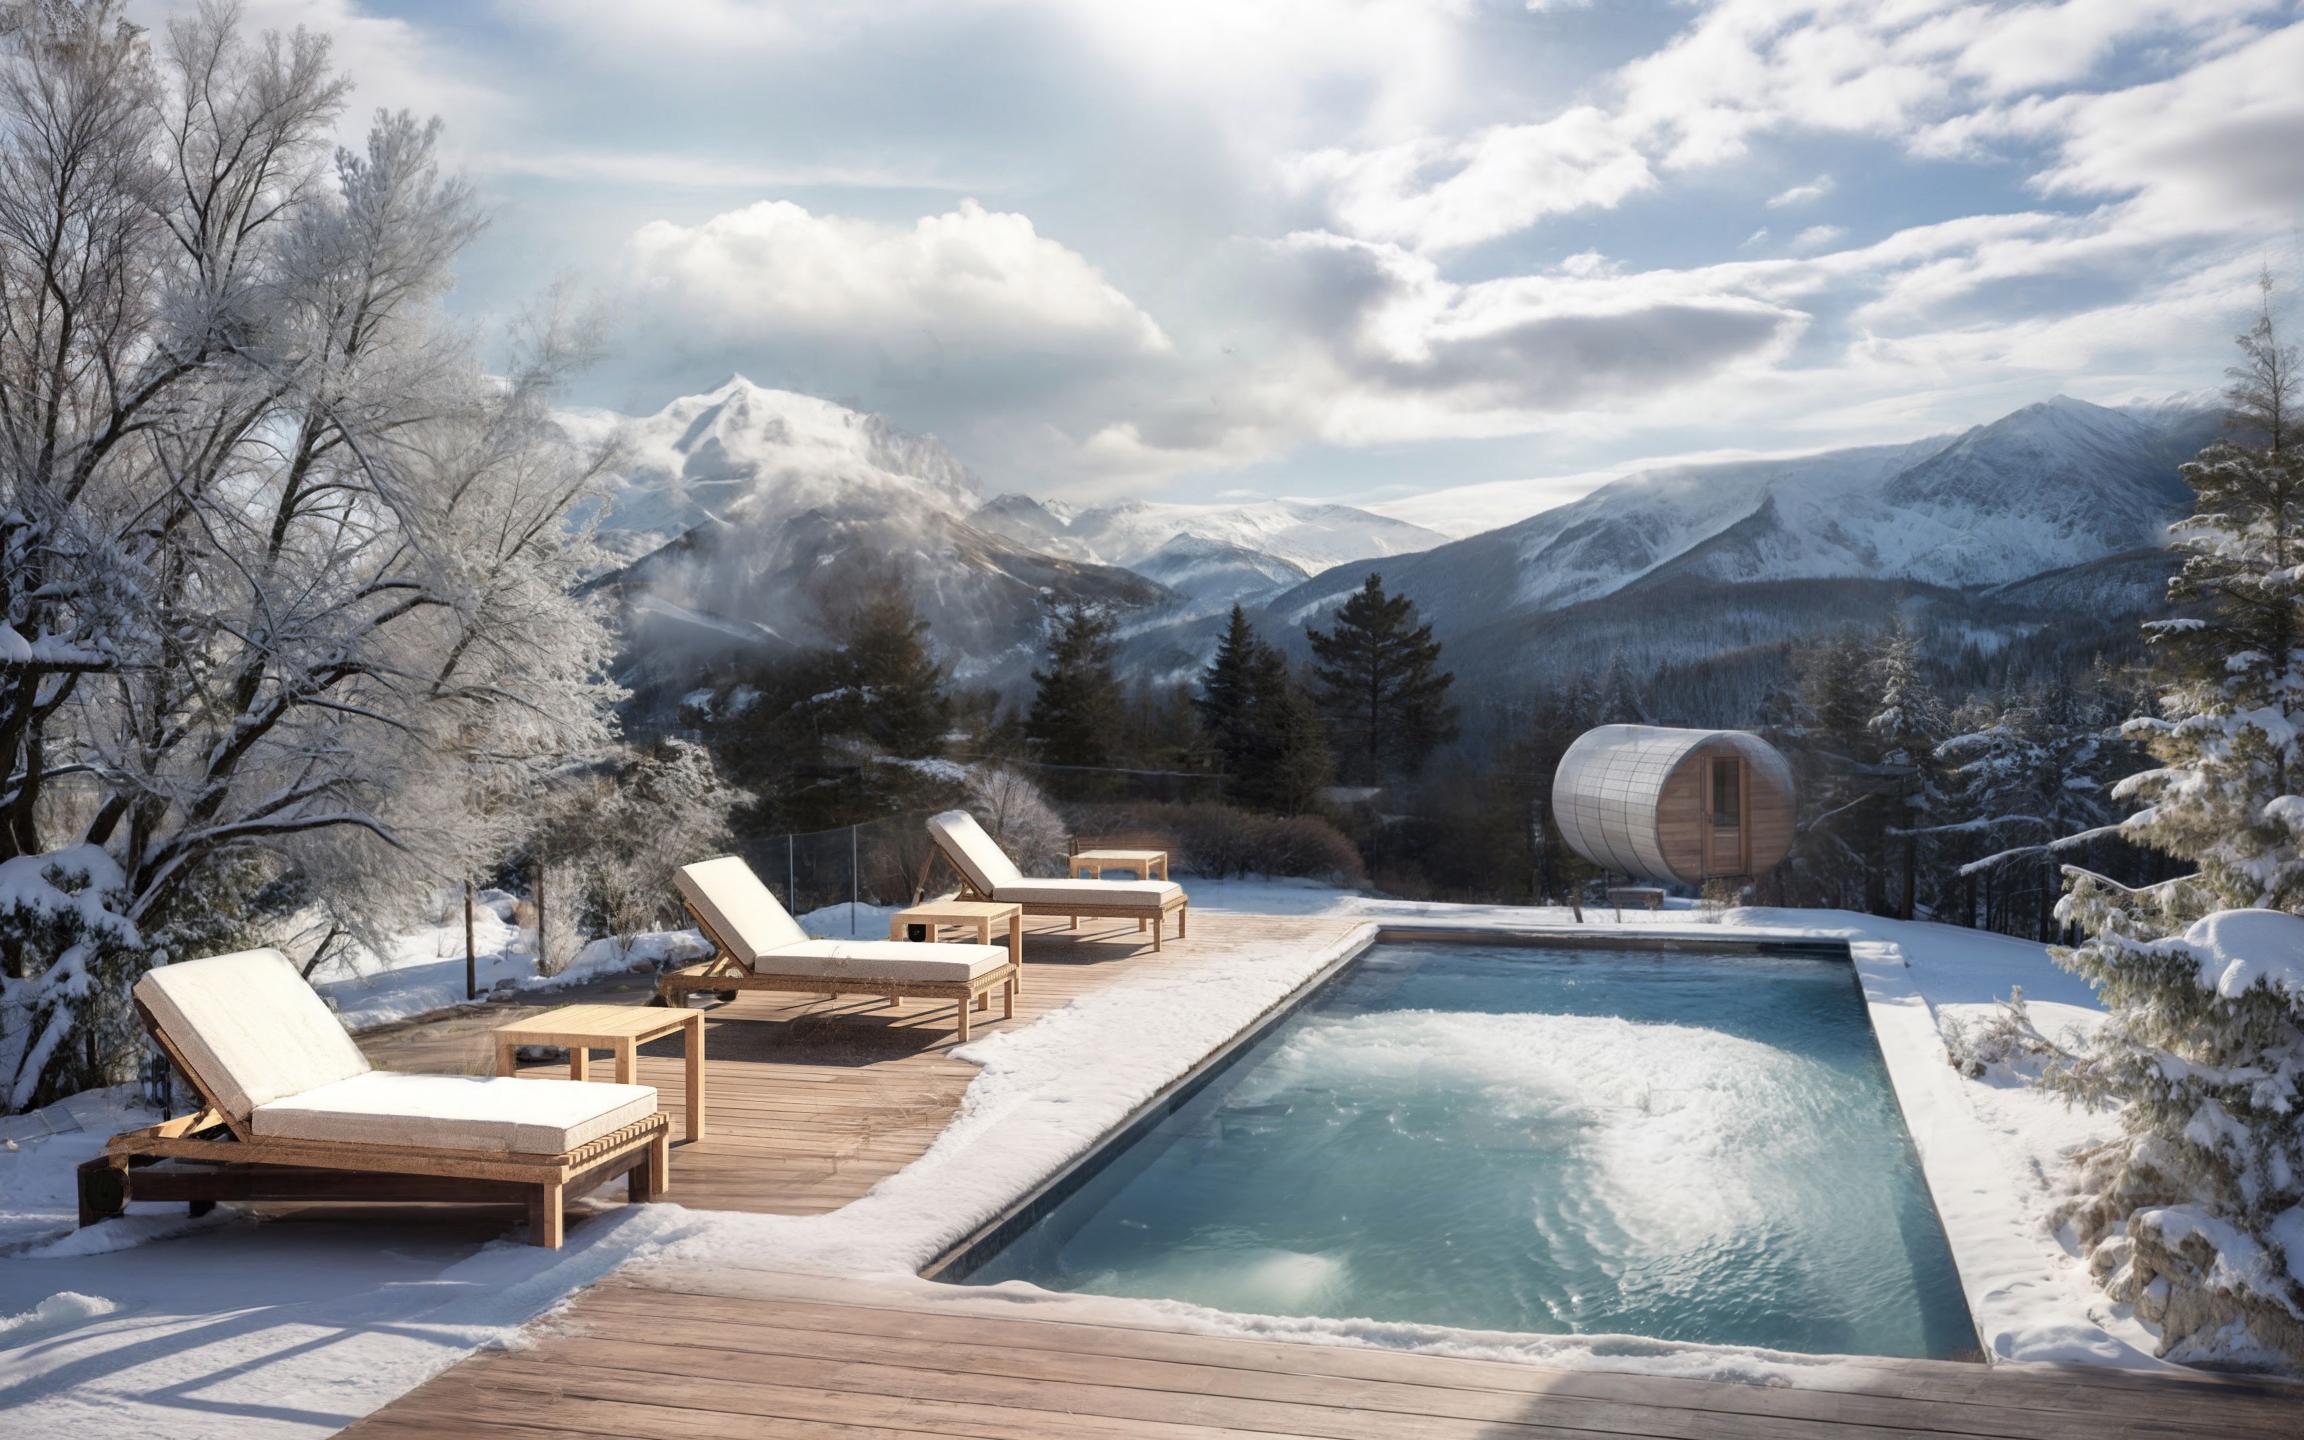

### LE SPA

de l'Alpaga

The *Spa de l'Alpaga* has a fun indoor pool with bubbles and massage jets, a hammam and two treatment rooms. Outside, and facing Mont-Blanc, the Scandinavian bath and the outdoor heated swimming pool will allow you to relax in an exceptional setting.

### SERVICES INCLUDED

Breakfast served in the restaurant

Internet access

Access to the outdoor heated swimming pool

Access to the spa
(leisure pool, hammam, Scandinavian bath, sauna facing Mont-Blanc and fitness area)
Free shuttle service from 8am to 11pm
Hotel taxes and services (excluding tourist tax)
Hotel concierge service