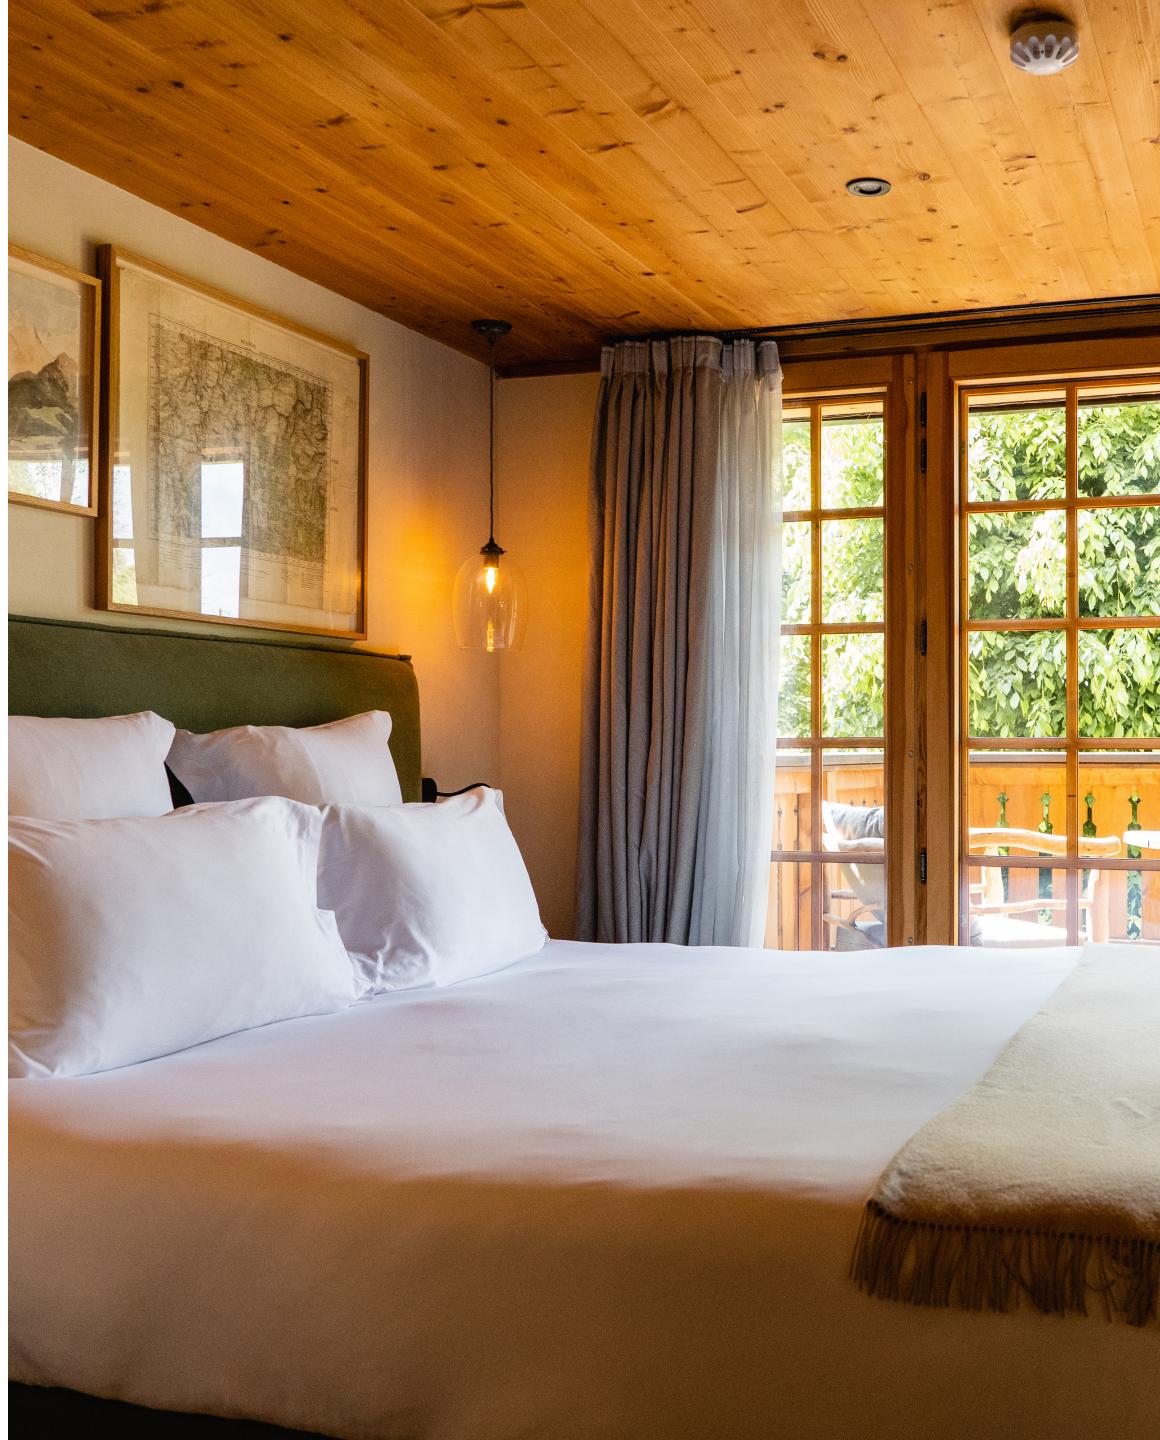

# THE GARDEN FLOOR

Has a double bedroom with a bath and a bathroom with a shower, as well as a balcony. This room has its own private entrance adjoining the chalet. The garden level also includes another double bedroom with shower room and private balcony. Finally, there is a family suite with a living room, bathroom with walk-in shower, double bedroom and sofa bed, plus a terrace.

# THE MAIN FLOOR

It comprises a suite with a large living room and through fireplace. Adjoining the lounge is the dining room, with its large dining table. The master bedroom has its own shower room. This floor also features a reading area that can accommodate 2 children. Finally, there's the fully-equipped open-plan contemporary kitchen, ideal for fostering family spirit. To make the most of the outdoors, the first floor has 2 private terraces.

# THE TOP FLOOR

This floor features a master bedroom with its own balcony and views of Mont-Blanc, as well as a bathroom with shower and bath. There is also a double bedroom with en-suite shower room.