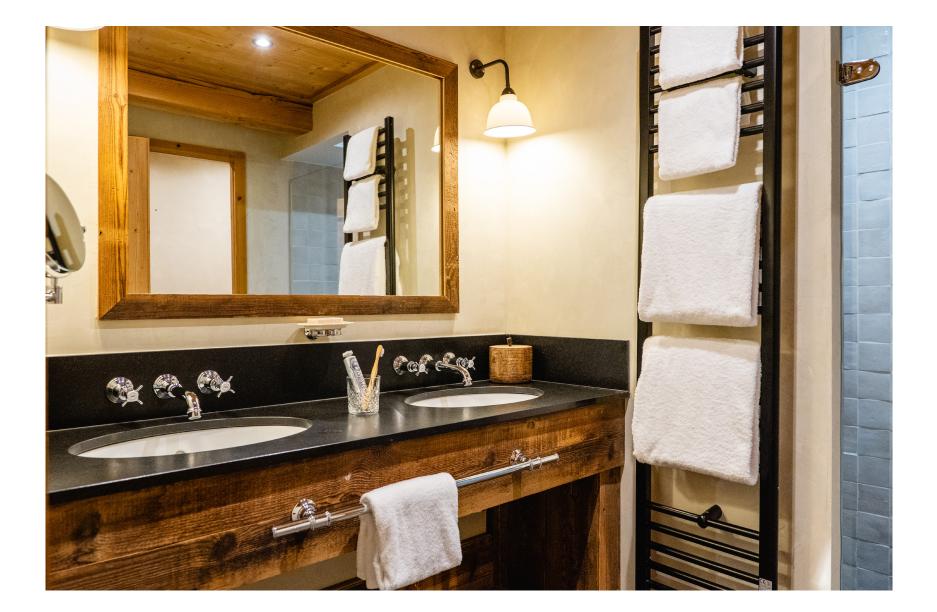

# THE GARDEN FLOOR

Has a double bedroom with a bath and a bathroom with a shower, as well as a balcony. This room has its own private entrance adjoining the chalet. The garden level also includes another double bedroom with shower room and private balcony. Finally, there is a family suite with a living room, bathroom with walk-in shower, double bedroom and sofa bed, plus a terrace.

# THE MAIN FLOOR

It comprises a suite with a large living room and through fireplace. Adjoining the lounge is the dining room, with its large dining table. The master bedroom has its own shower room. This floor also features a reading area that can accommodate 2 children. Finally, there's the fully-equipped open-plan contemporary kitchen, ideal for fostering family spirit. To make the most of the outdoors, the first floor has 2 private terraces.

# THE TOP FLOOR

This floor features a master bedroom with its own balcony and views of Mont-Blanc, as well as a bathroom with shower and bath. There is also a double bedroom with en-suite shower room.