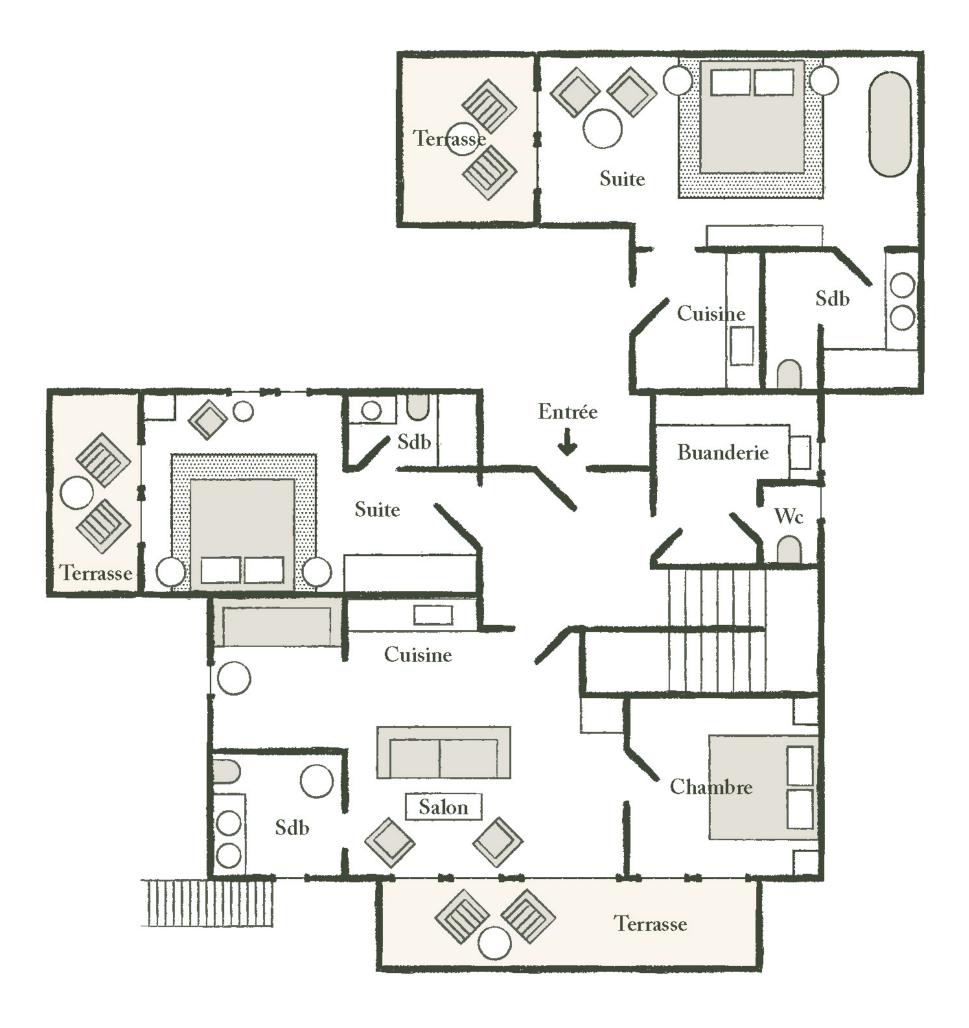

# THE GARDEN FLOOR

Has a double bedroom with a bath and a bathroom with a shower, as well as a balcony. This room has its own private entrance adjoining the chalet. The garden level also includes another double bedroom with shower room and private balcony. Finally, there is a family suite with a living room, bathroom with walk-in shower, double bedroom and sofa bed, plus a terrace.