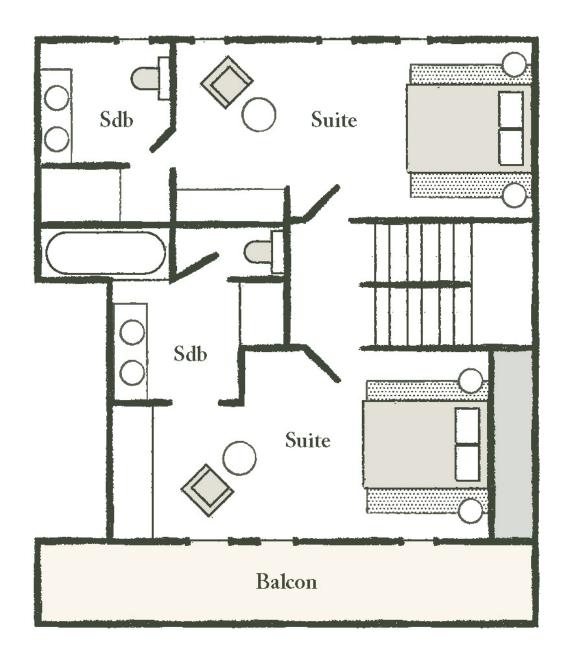

# THE TOP FLOOR

This floor features a master bedroom with its own balcony and views of Mont-Blanc, as well as a bathroom with shower and bath. There is also a double bedroom with en-suite shower room.