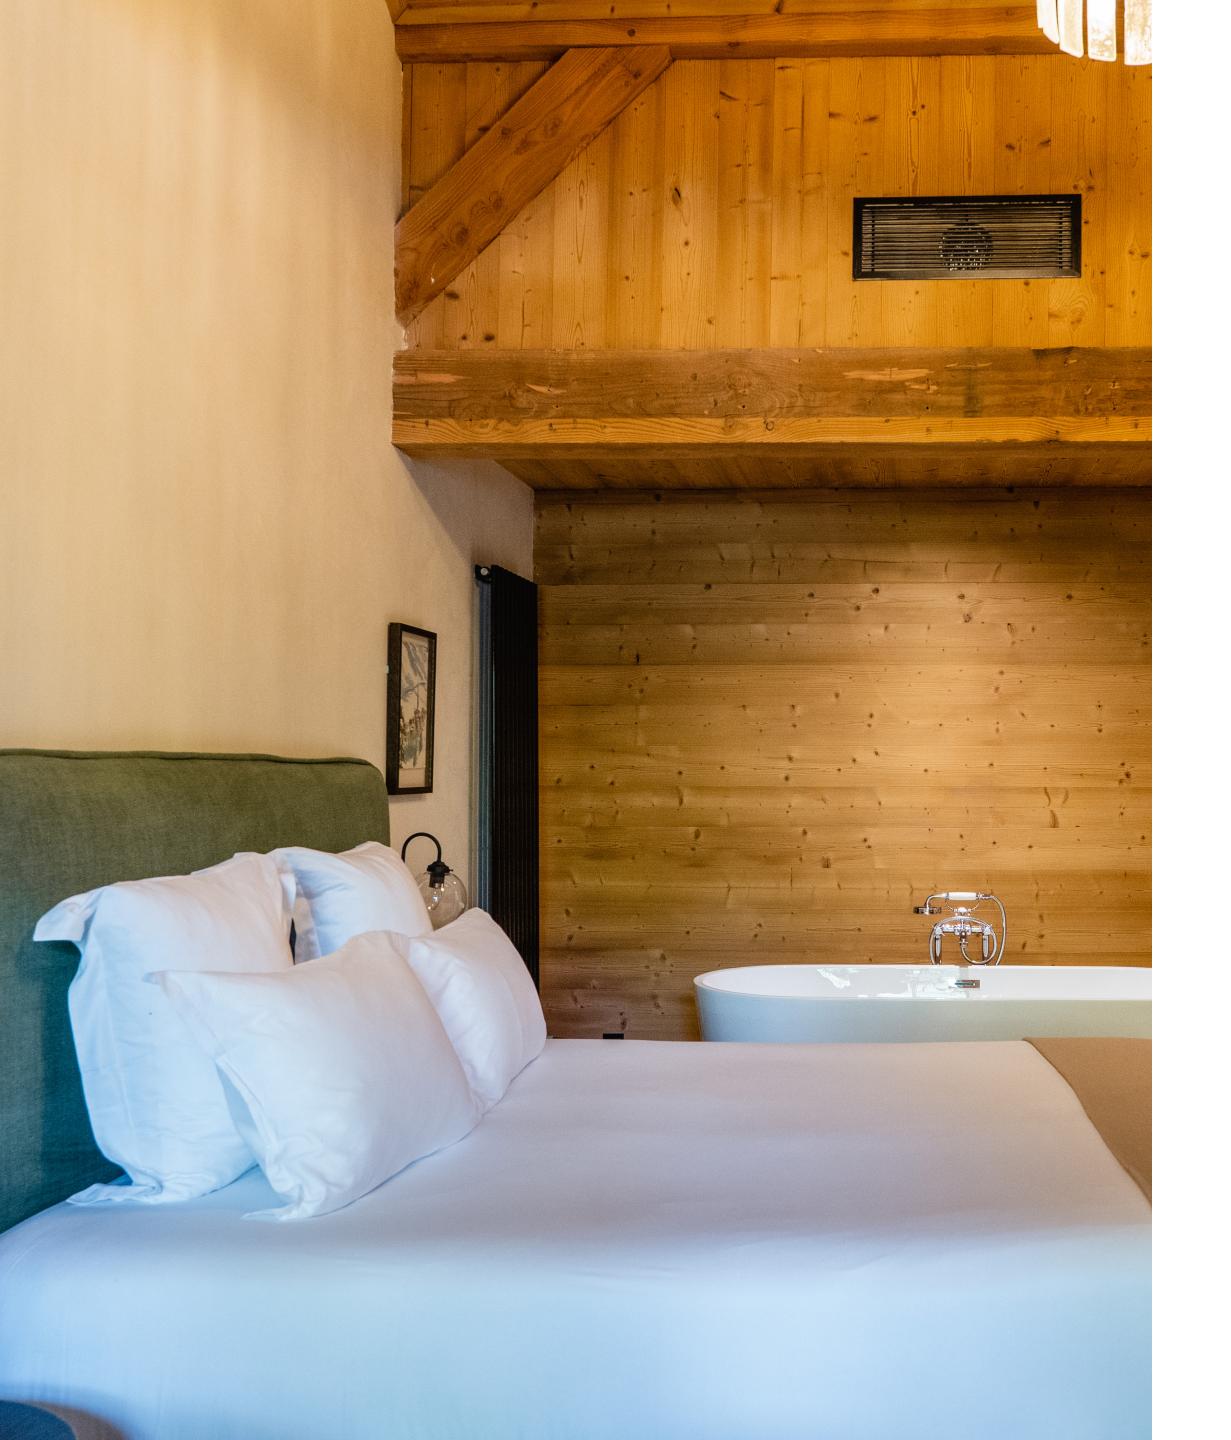

# THE GARDEN FLOOR

Has a double bedroom with a bath and a bathroom with a shower, as well as a balcony. This room has its own private entrance adjoining the chalet. The garden level also includes another double bedroom with shower room and private balcony. Finally, there is a family suite with a living room, bathroom with walk-in shower, double bedroom and sofa bed, plus a terrace.

# THE MAIN FLOOR

It comprises a suite with a large living room and through fireplace. Adjoining the lounge is the dining room, with its large dining table. The master bedroom has its own shower room. This floor also features a reading area that can accommodate 2 children. Finally, there's the fully-equipped open-plan contemporary kitchen, ideal for fostering family spirit. To make the most of the outdoors, the first floor has 2 private terraces.

# THE TOP FLOOR

This floor features a master bedroom with its own balcony and views of Mont-Blanc, as well as a bathroom with shower and bath. There is also a double bedroom with en-suite shower room.