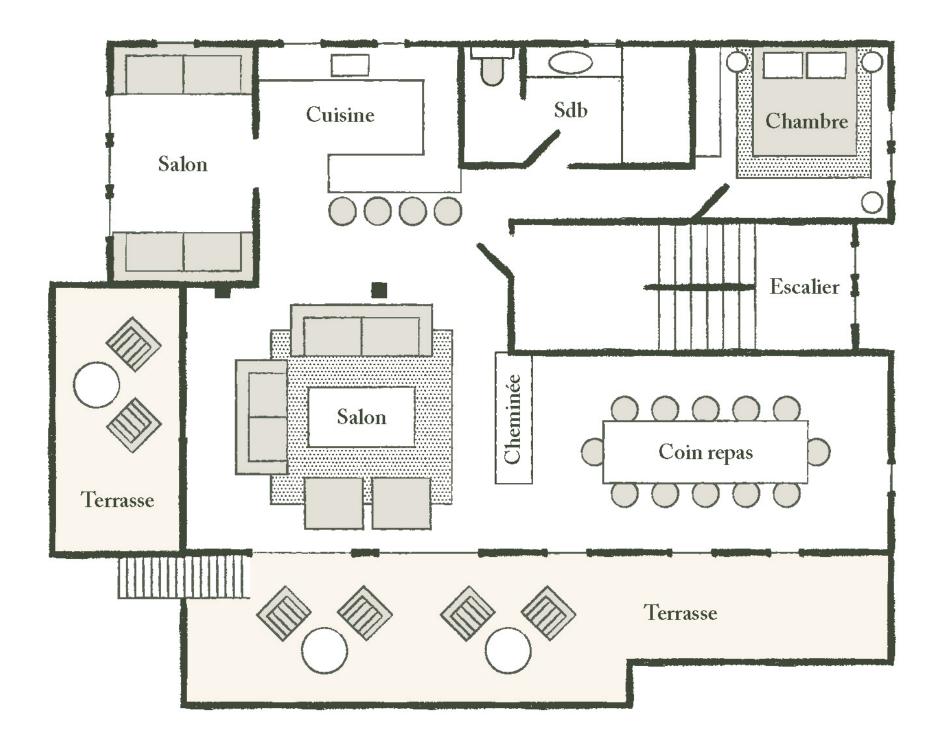

# THE MAIN FLOOR

It comprises a suite with a large living room and through fireplace. Adjoining the lounge is the dining room, with its large dining table. The master bedroom has its own shower room. This floor also features a reading area that can accommodate 2 children. Finally, there's the fully-equipped open-plan contemporary kitchen, ideal for fostering family spirit. To make the most of the outdoors, the first floor has 2 private terraces.