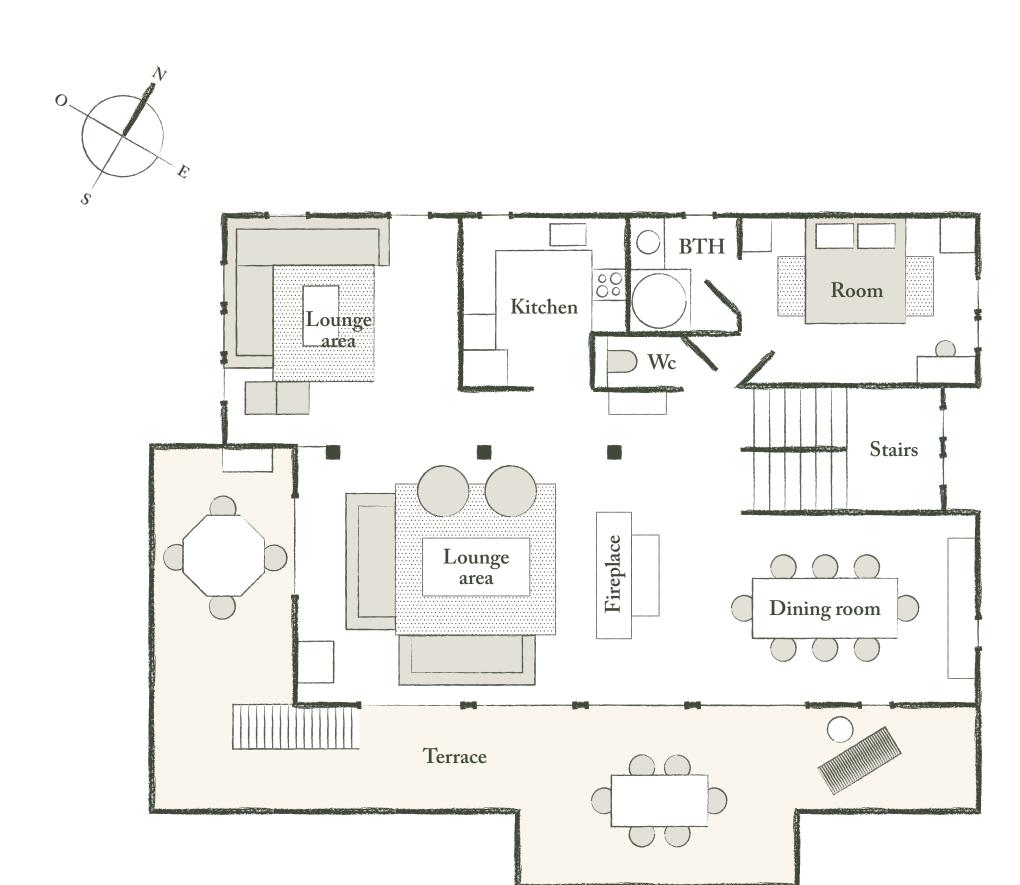

# THE MAIN FLOOR

Large living room with natural wood fireplace and large sofas. The large French windows open onto the corner balcony. Adjoining the lounge is the dining room, with its large marble table. The double bedroom has its own shower room. Next to the living room is a reading area and a small study/library with a single bed. Finally, there's the contemporary, fully-equipped kitchen, ideal for family get-togethers.