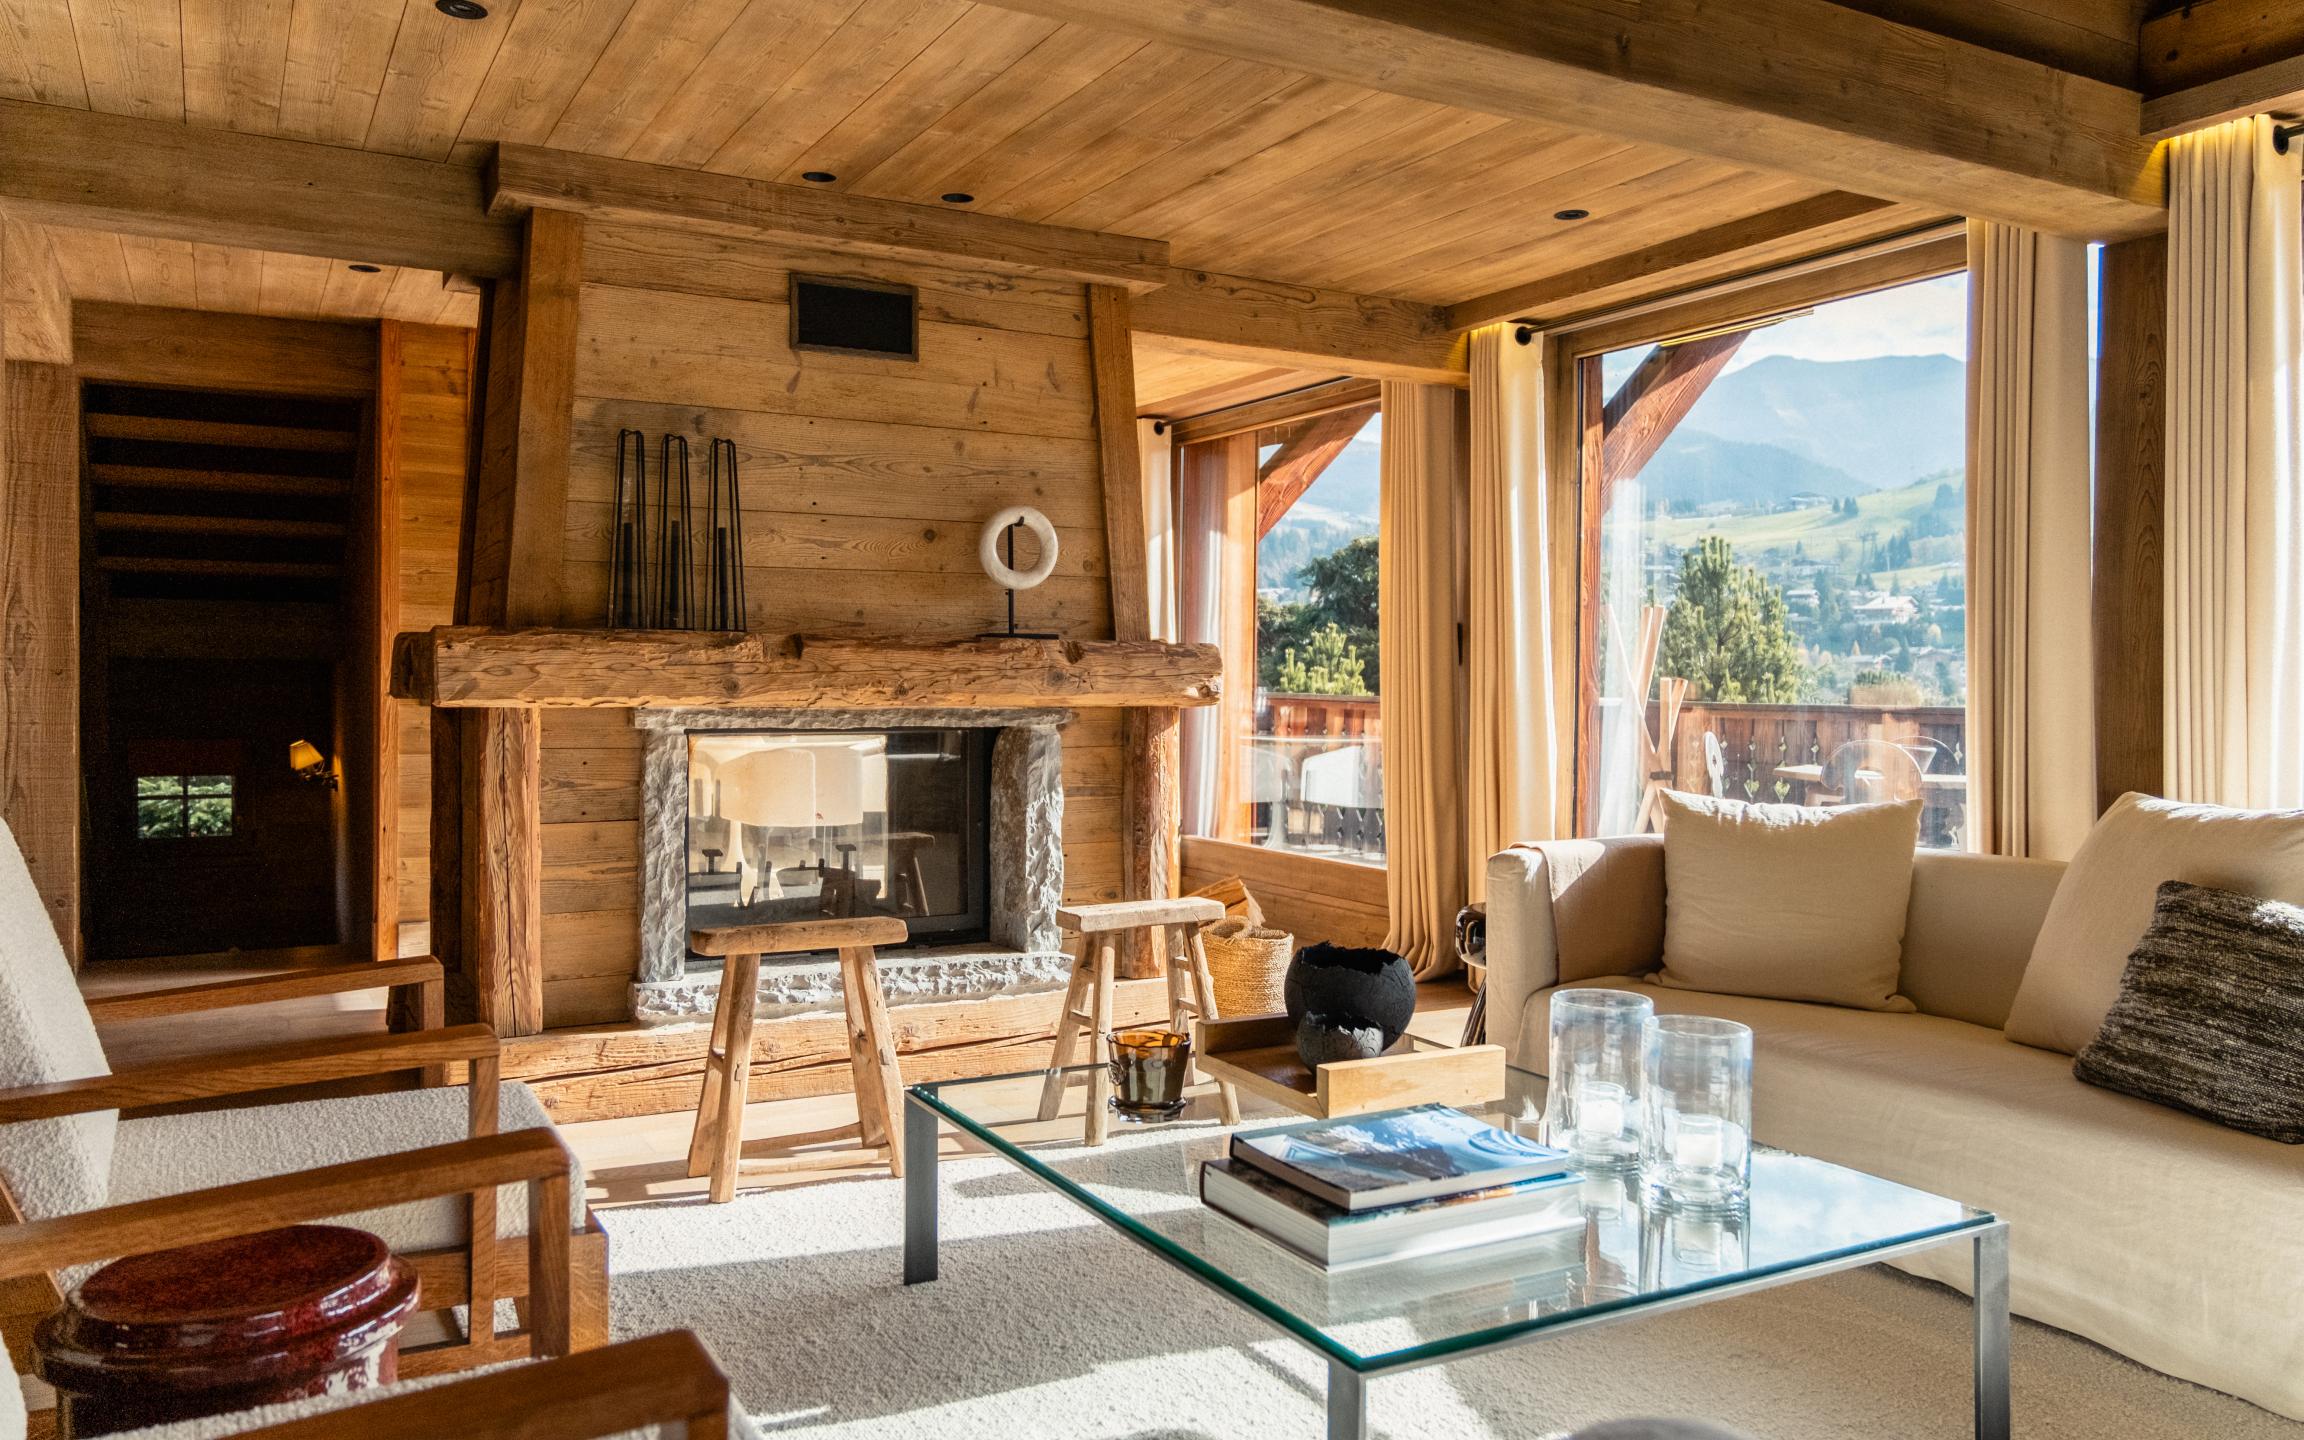

# THE MAIN FLOOR

Large living room with natural wood fireplace and large sofas. The large French windows open onto the corner balcony. Adjoining the lounge is the dining room, with its large marble table. The double bedroom has its own shower room. Next to the living room is a reading area and a small study/library with a single bed. Finally, there's the contemporary, fully-equipped kitchen, ideal for family get-togethers.