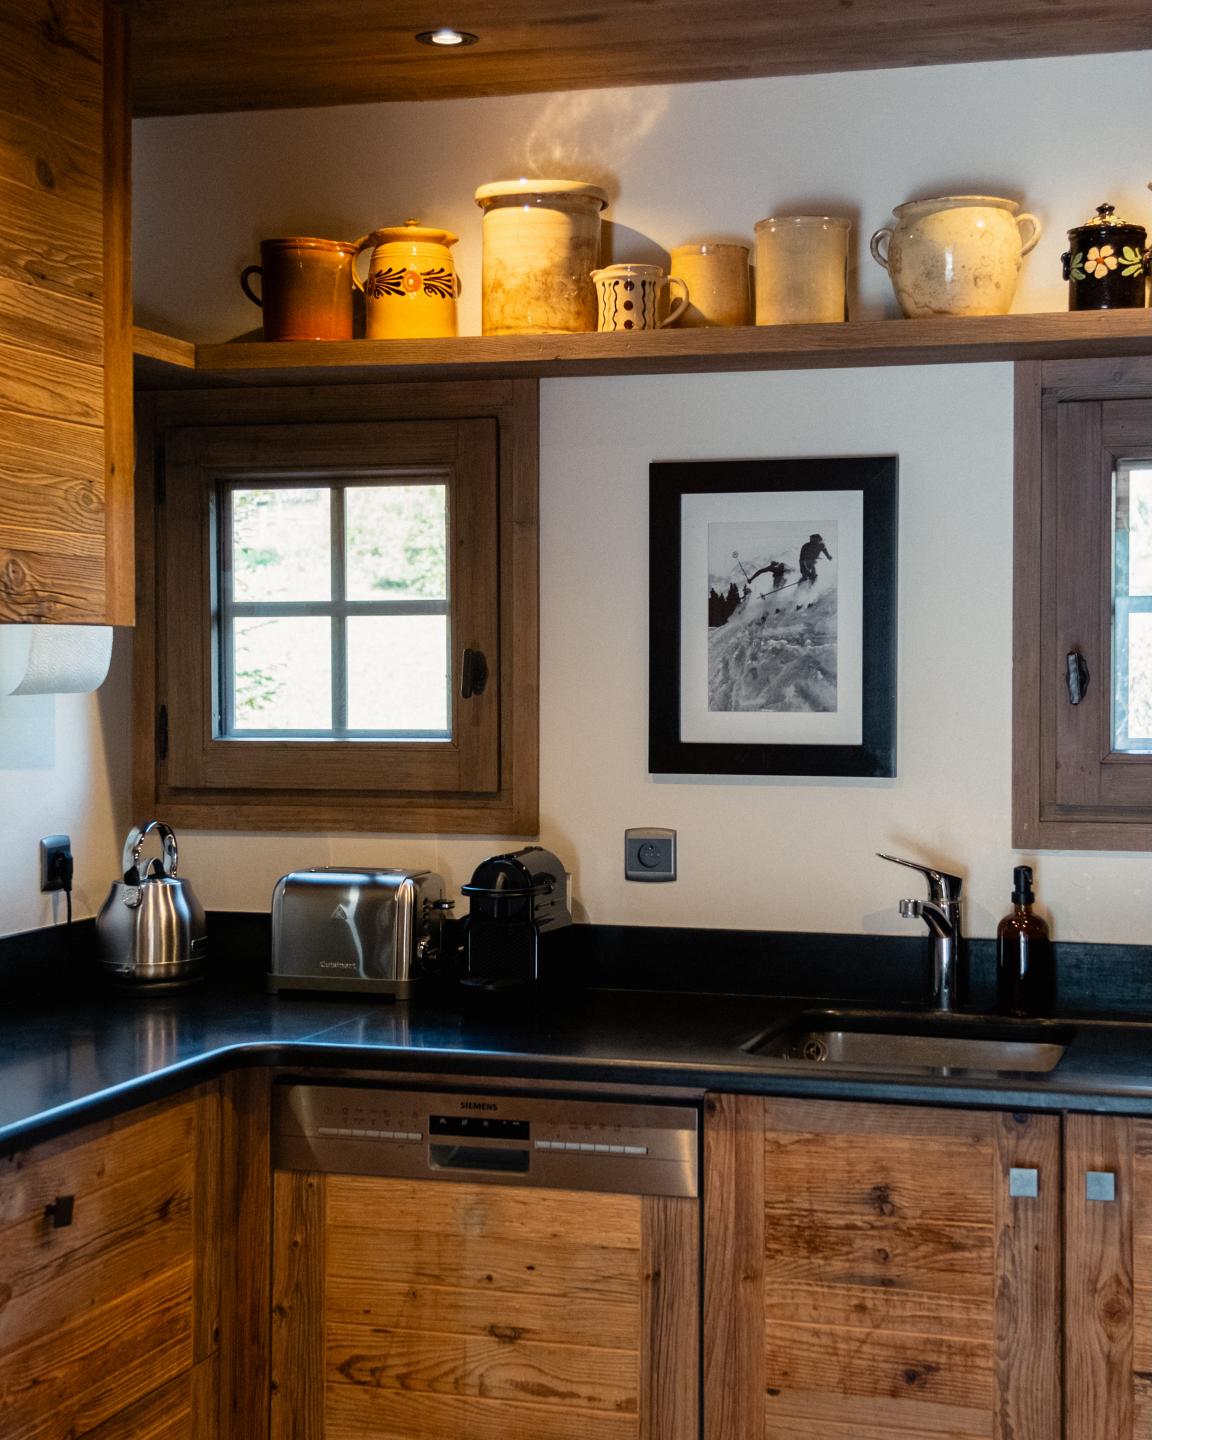

# THE MAIN FLOOR

Large living room with natural wood fireplace and large sofas. The large French windows open onto the corner balcony. Adjoining the lounge is the dining room, with its large marble table. The double bedroom has its own shower room. Next to the living room is a reading area and a small study/library with a single bed. Finally, there's the contemporary, fully-equipped kitchen, ideal for family get-togethers.