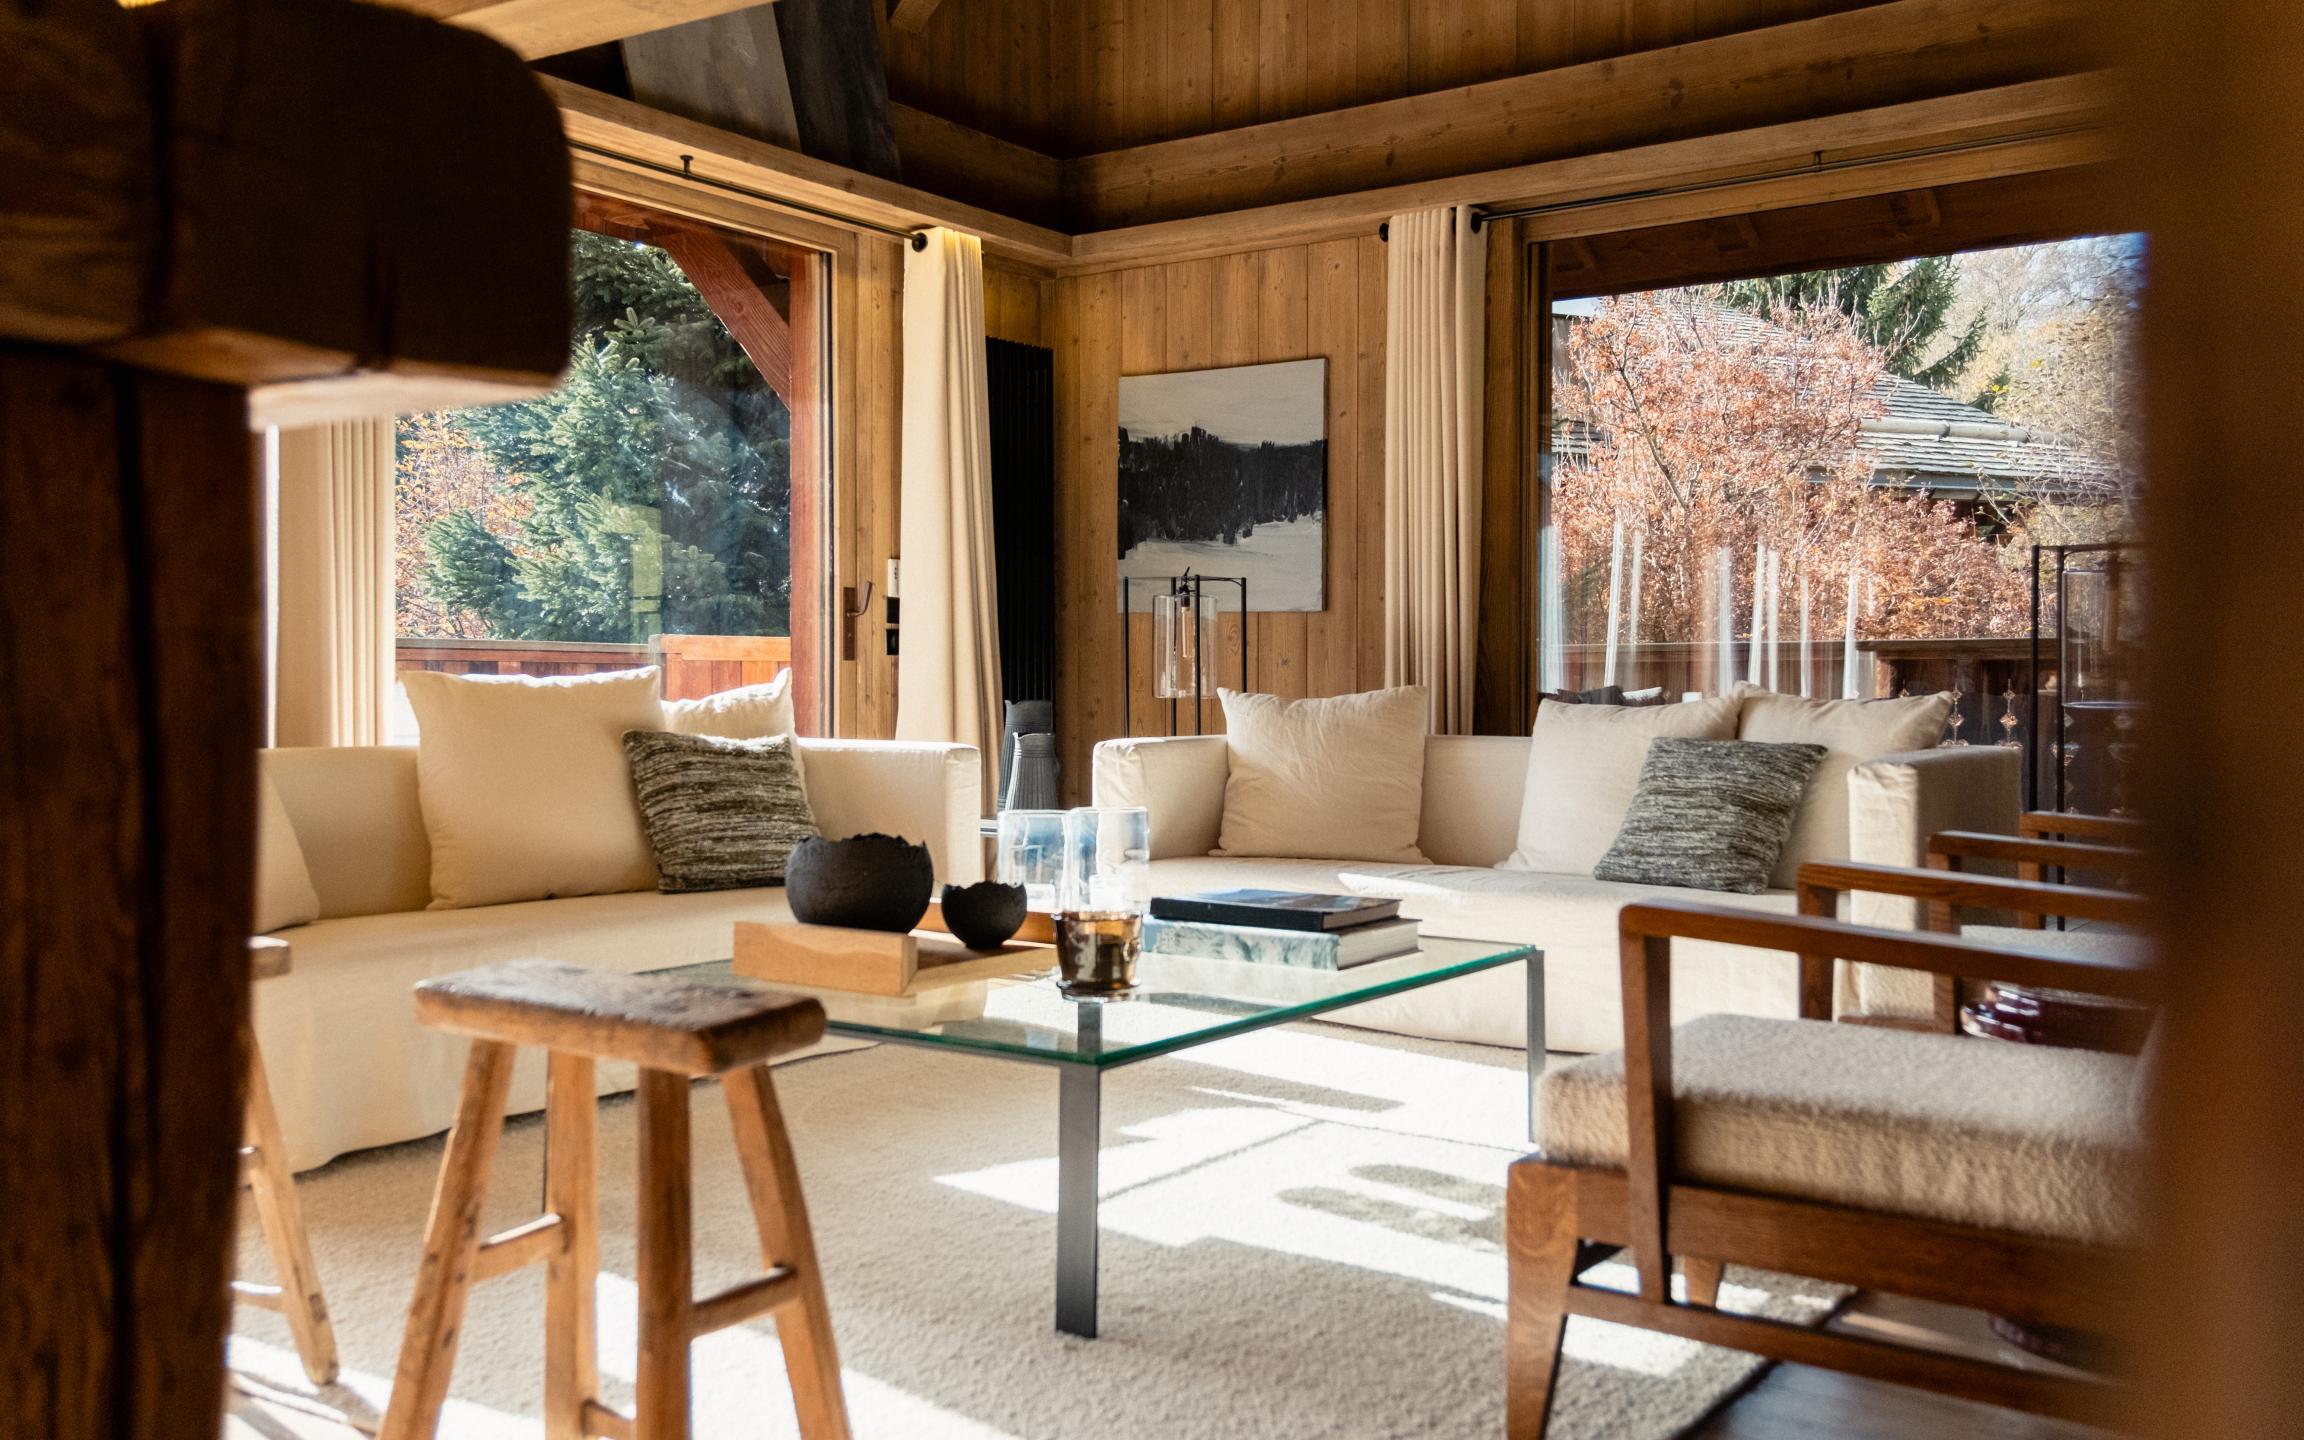

# THE MAIN FLOOR

Large living room with natural wood fireplace and large sofas. The large French windows open onto the corner balcony. Adjoining the lounge is the dining room, with its large marble table. The double bedroom has its own shower room. Next to the living room is a reading area and a small study/library with a single bed. Finally, there's the contemporary, fully-equipped kitchen, ideal for family get-togethers.