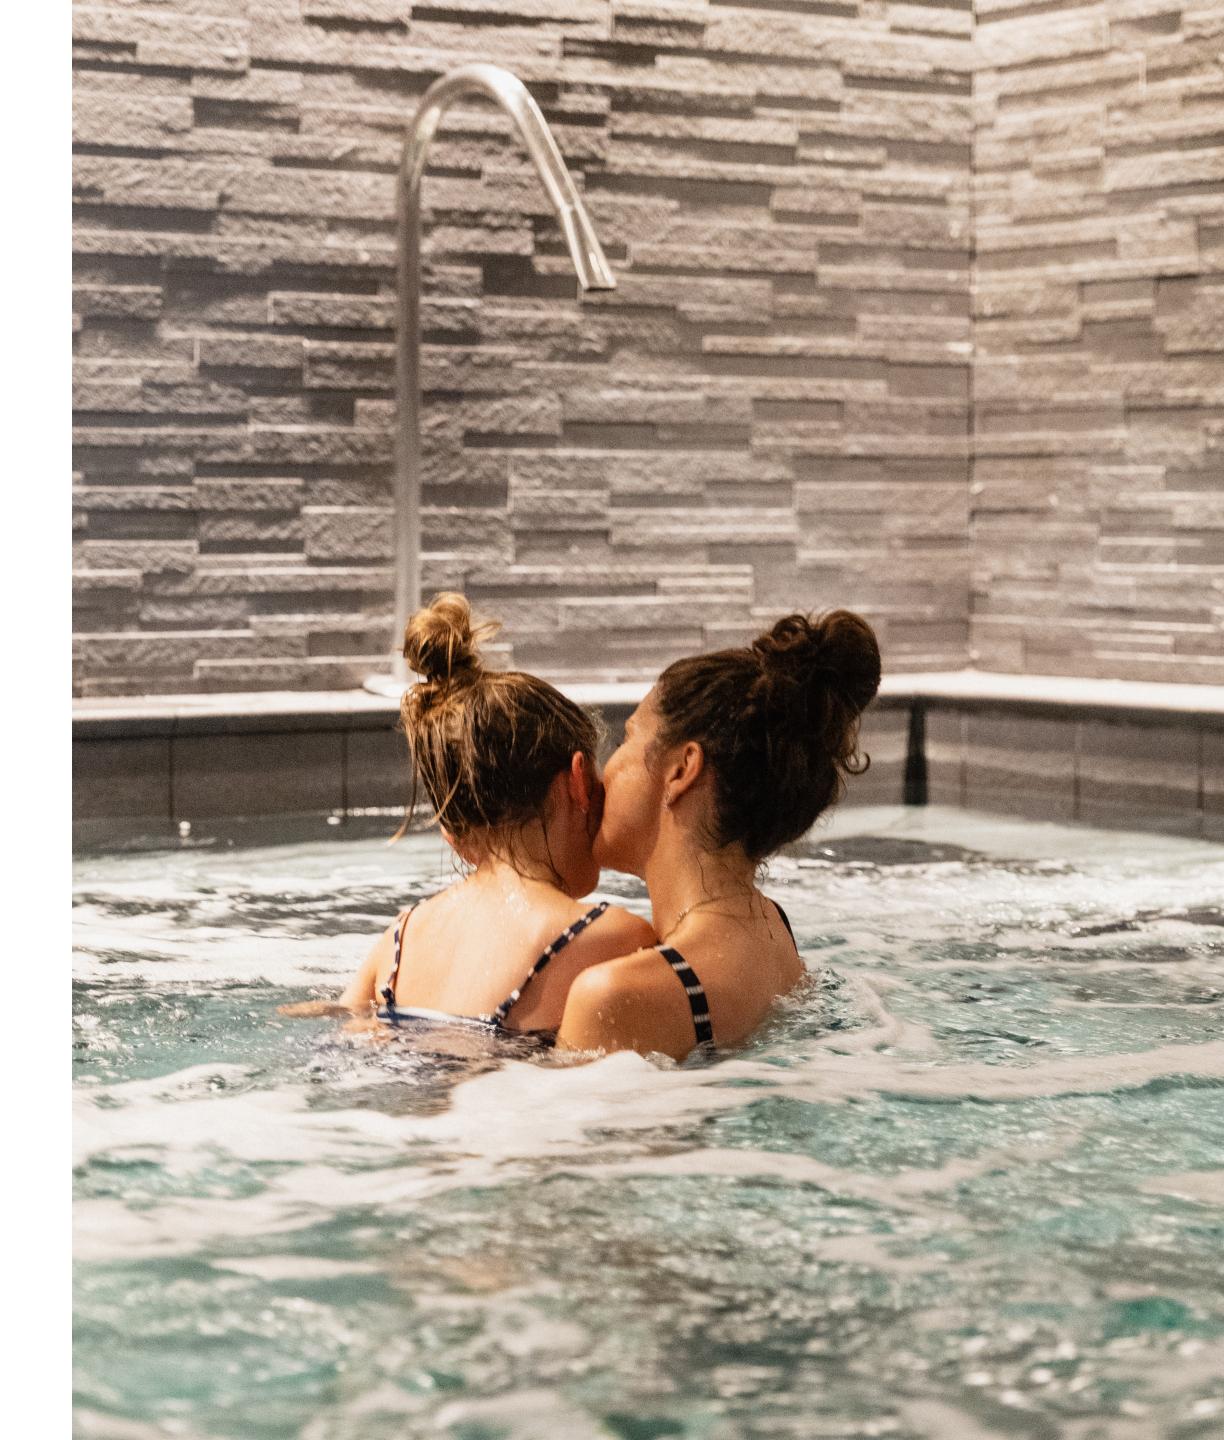

# LE SPA

de l'Alpaga

The *Spa de l'Alpaga* has a fun indoor pool with bubbles and massage jets, a hammam and three treatment rooms.

Outside, and facing Mont-Blanc, the Scandinavian bath, sauna and the outdoor heated swimming pool will allow you to relax in an exceptional setting.