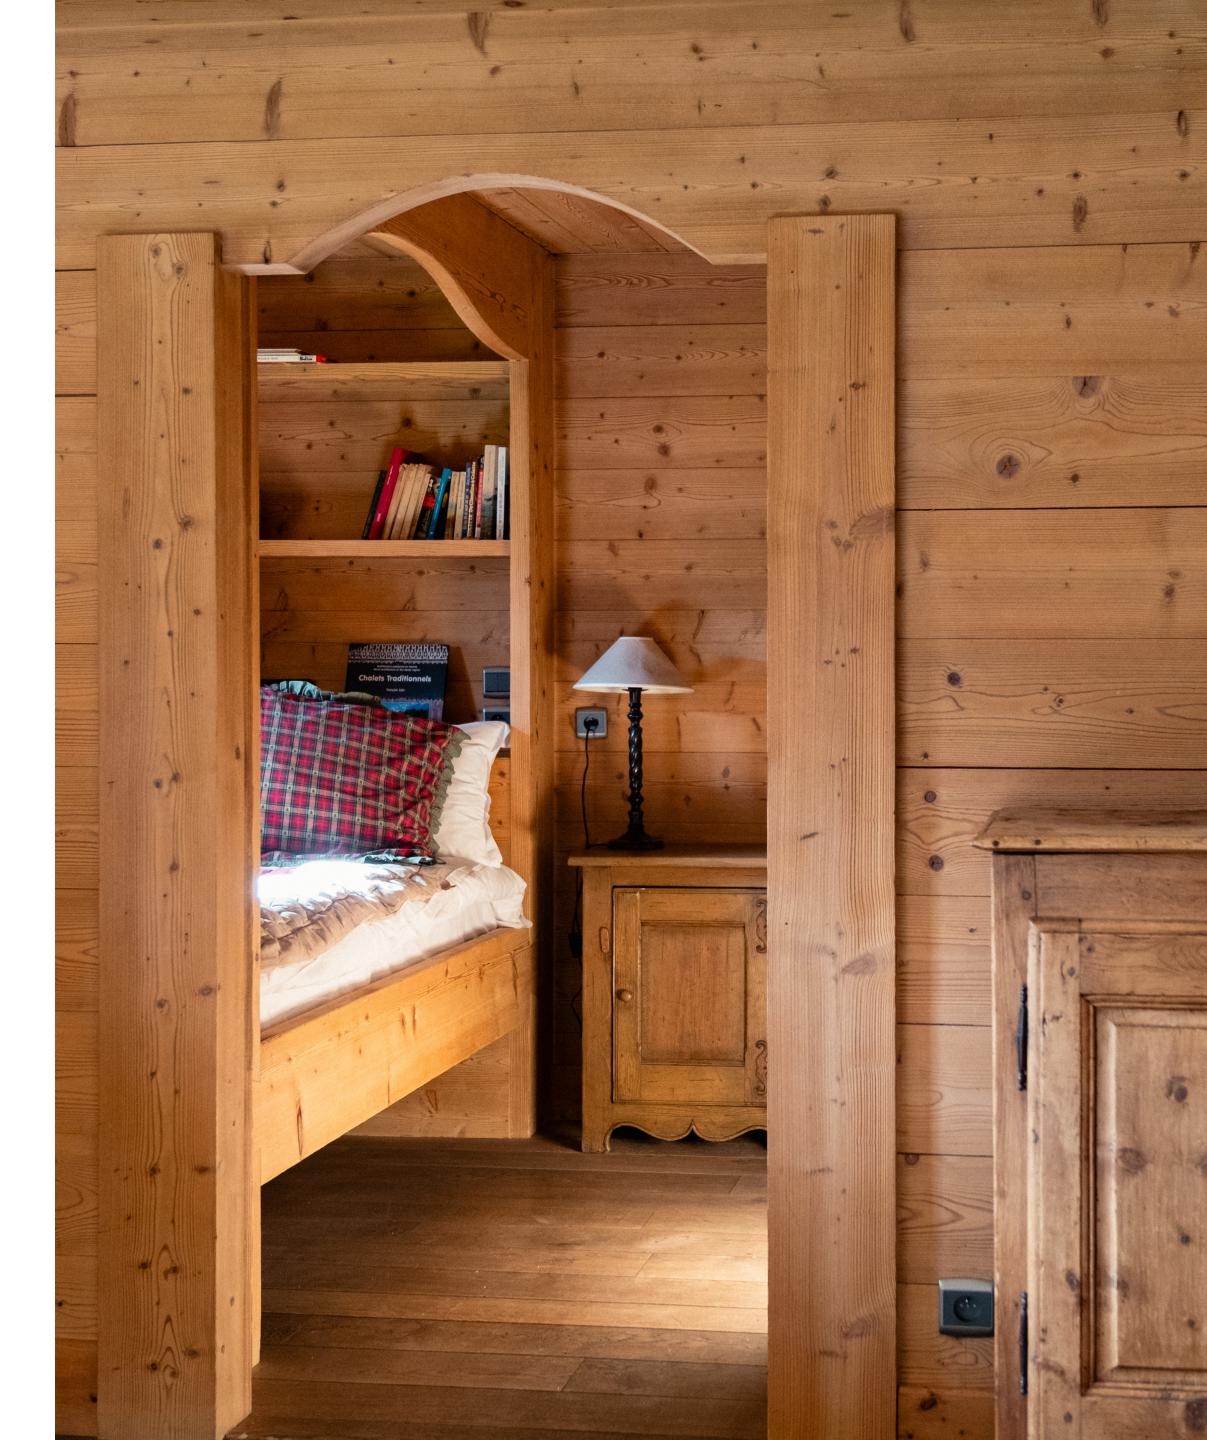

# THE GARDEN FLOOR

It includes a private area with sofa and an enclosed Savoyard bed. A bathroom with shower and toilets, a kitchen with dining area and a cosy lounge opening onto the private terrace. The entrance hall has a laundry room, separate we and a wash-hand basin.