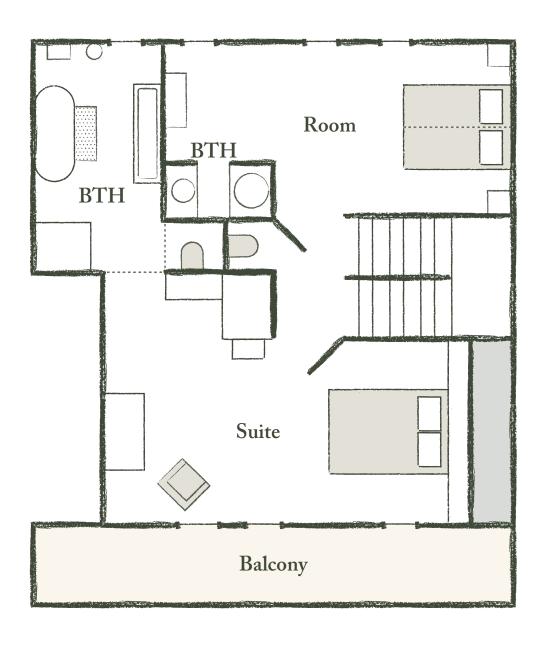

# THE TOP FLOOR

2 bedrooms with character and 2 bathrooms occupy this charming floor, under the wooden roof structure: the master bedroom with its en suite bathroom and private balcony is absolutely romantic; a second bedroom with a double bed (or 2 single beds) and a small bathroom with shower complete this top floor.