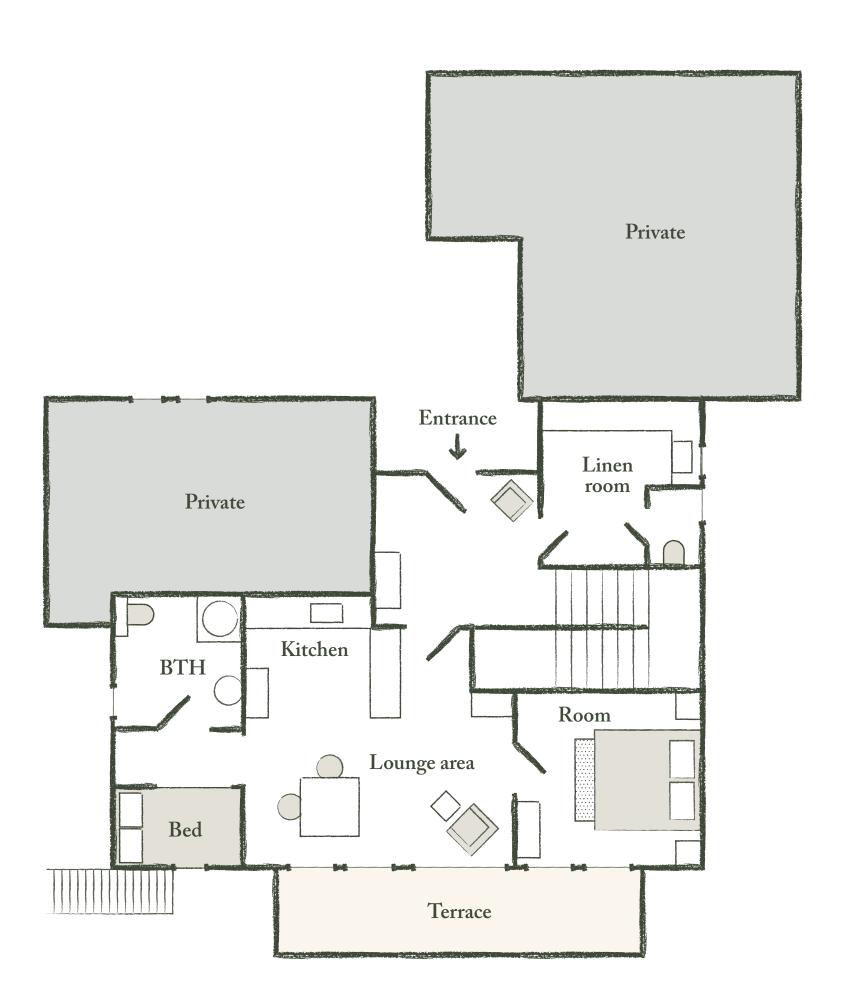

# THE GARDEN FLOOR

It includes a private area with sofa and an enclosed Savoyard bed. A bathroom with shower and toilets, a kitchen with dining area and a cosy lounge opening onto the private terrace. The entrance hall has a laundry room, separate we and a wash-hand basin.