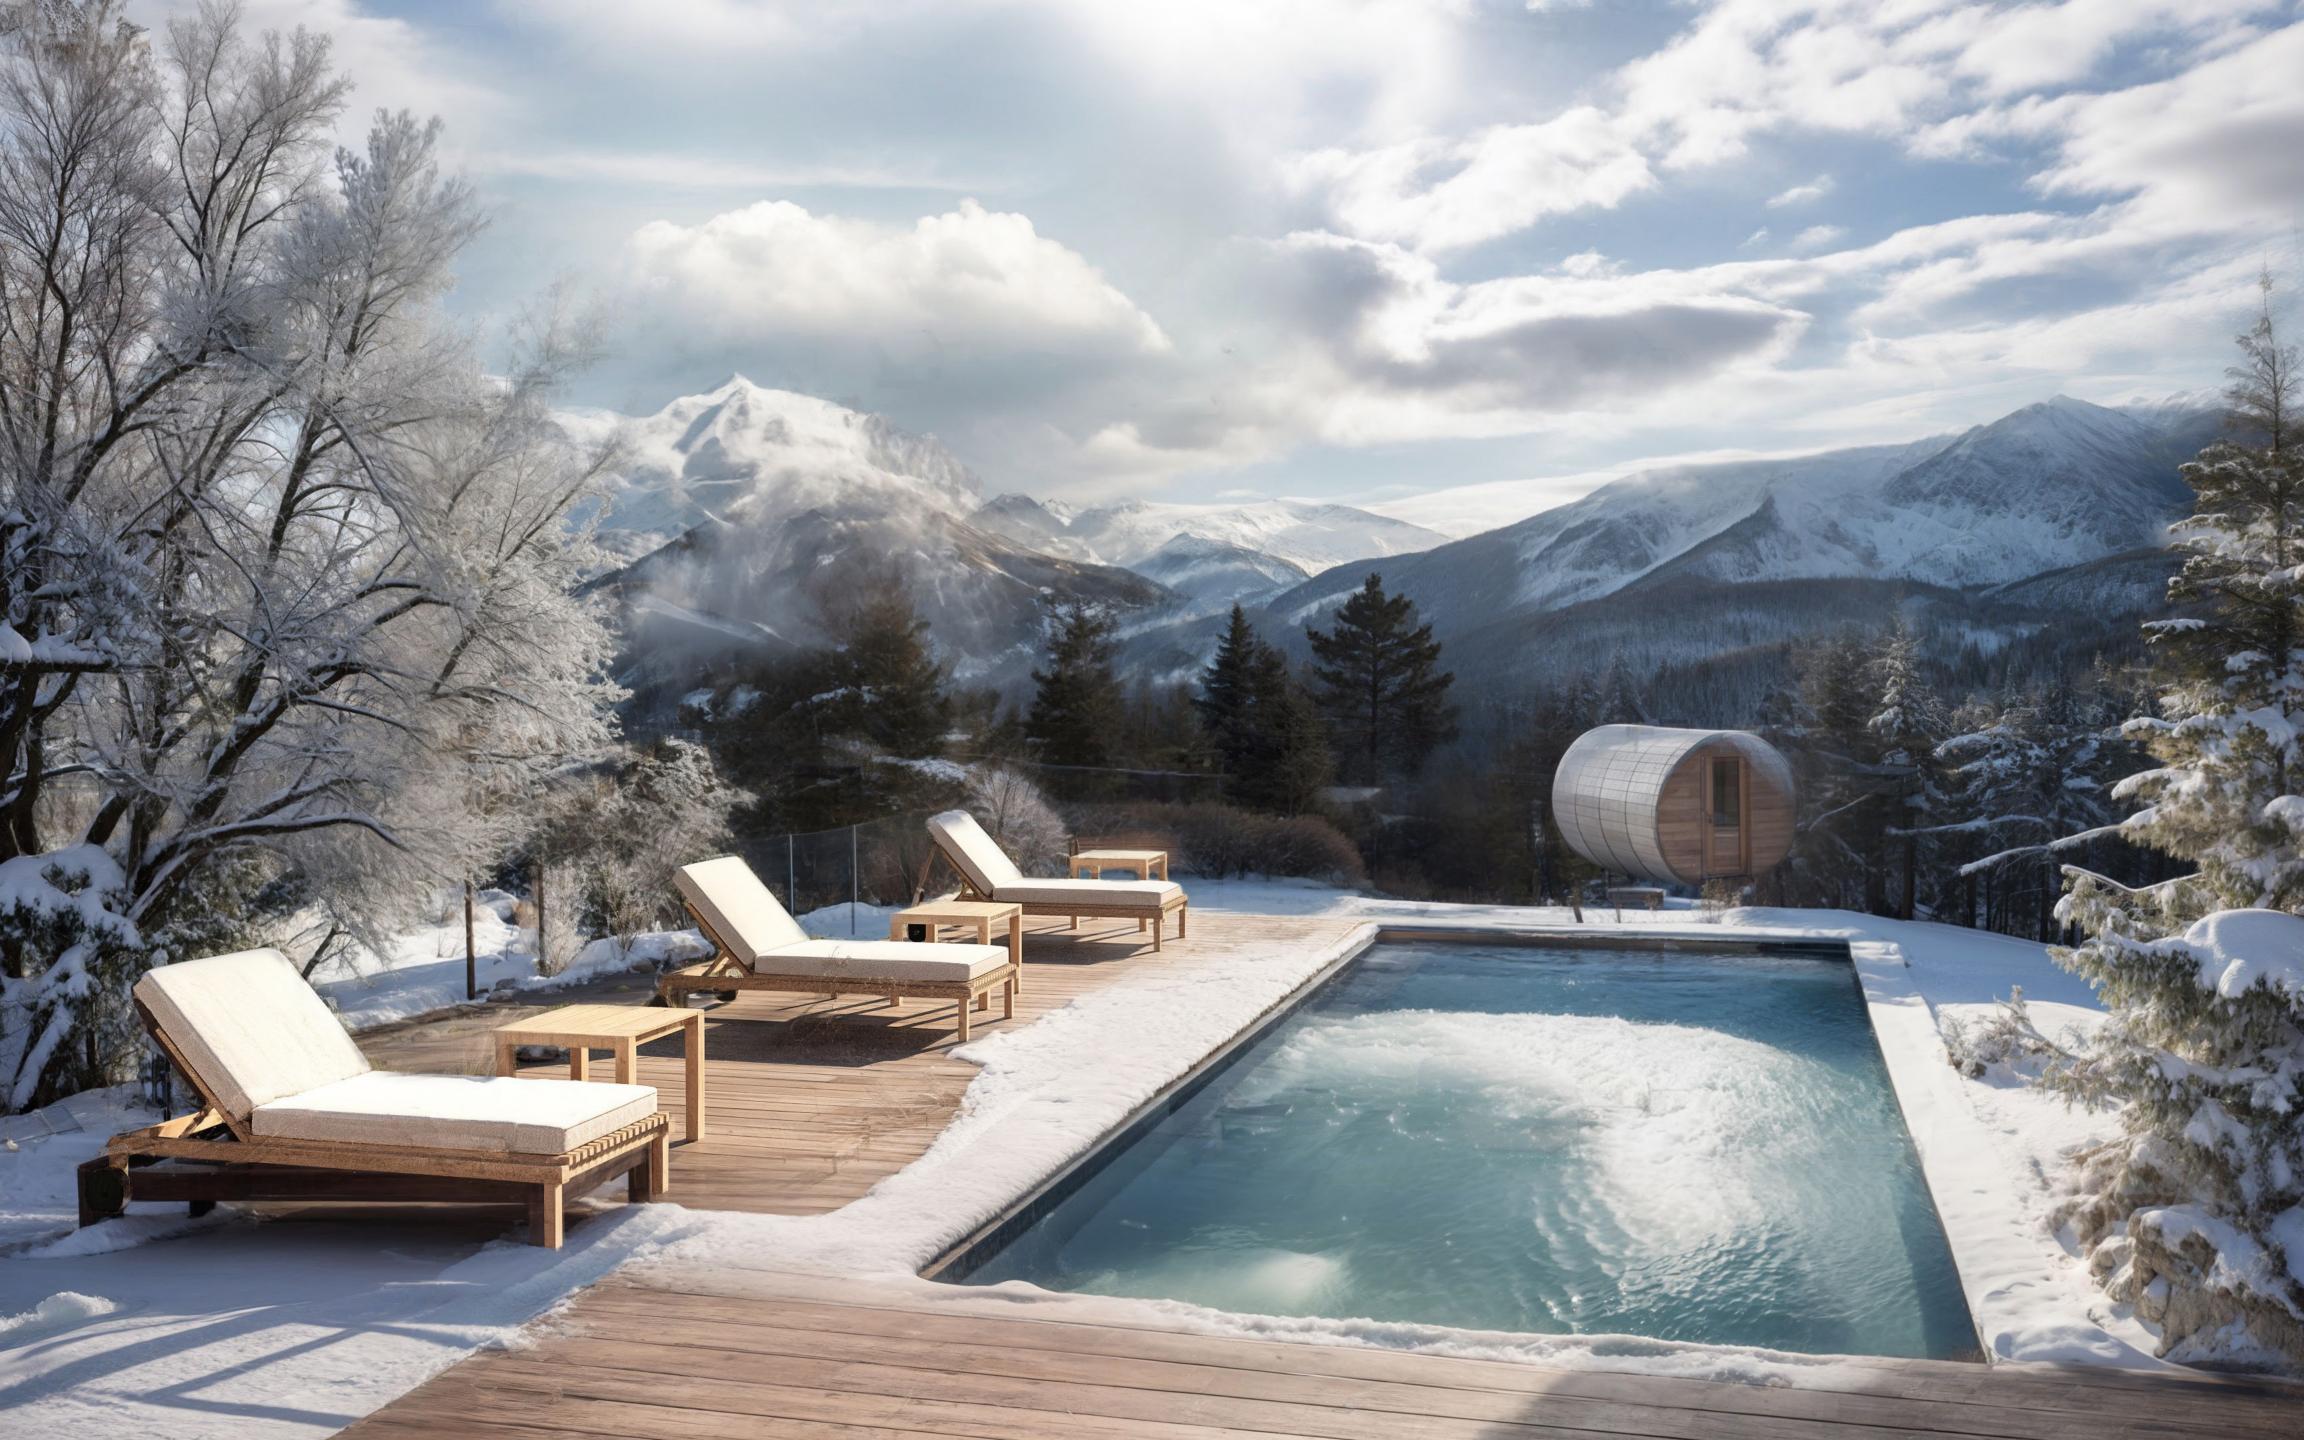

# LE SPA

de l'Alpaga

The *Spa de l'Alpaga* has a fun indoor pool with bubbles and massage jets, a hammam and three treatment rooms.

Outside, and facing Mont-Blanc, the Scandinavian bath, sauna and the outdoor heated swimming pool will allow you to relax in an exceptional setting.

## **SERVICES INCLUDED**

- Breakfast served in the restaurant
  - Internet access
- Access to the outdoor heated swimming pool
  - Access to the spa
    (leisure pool, hammam,
    Scandinavian bath,
    sauna facing Mont-Blanc
    and fitness area)
  - Free shuttle service from 8am to 11pm
  - Hotel taxes and services (excluding tourist tax)
  - Hotel concierge service
    - Room service