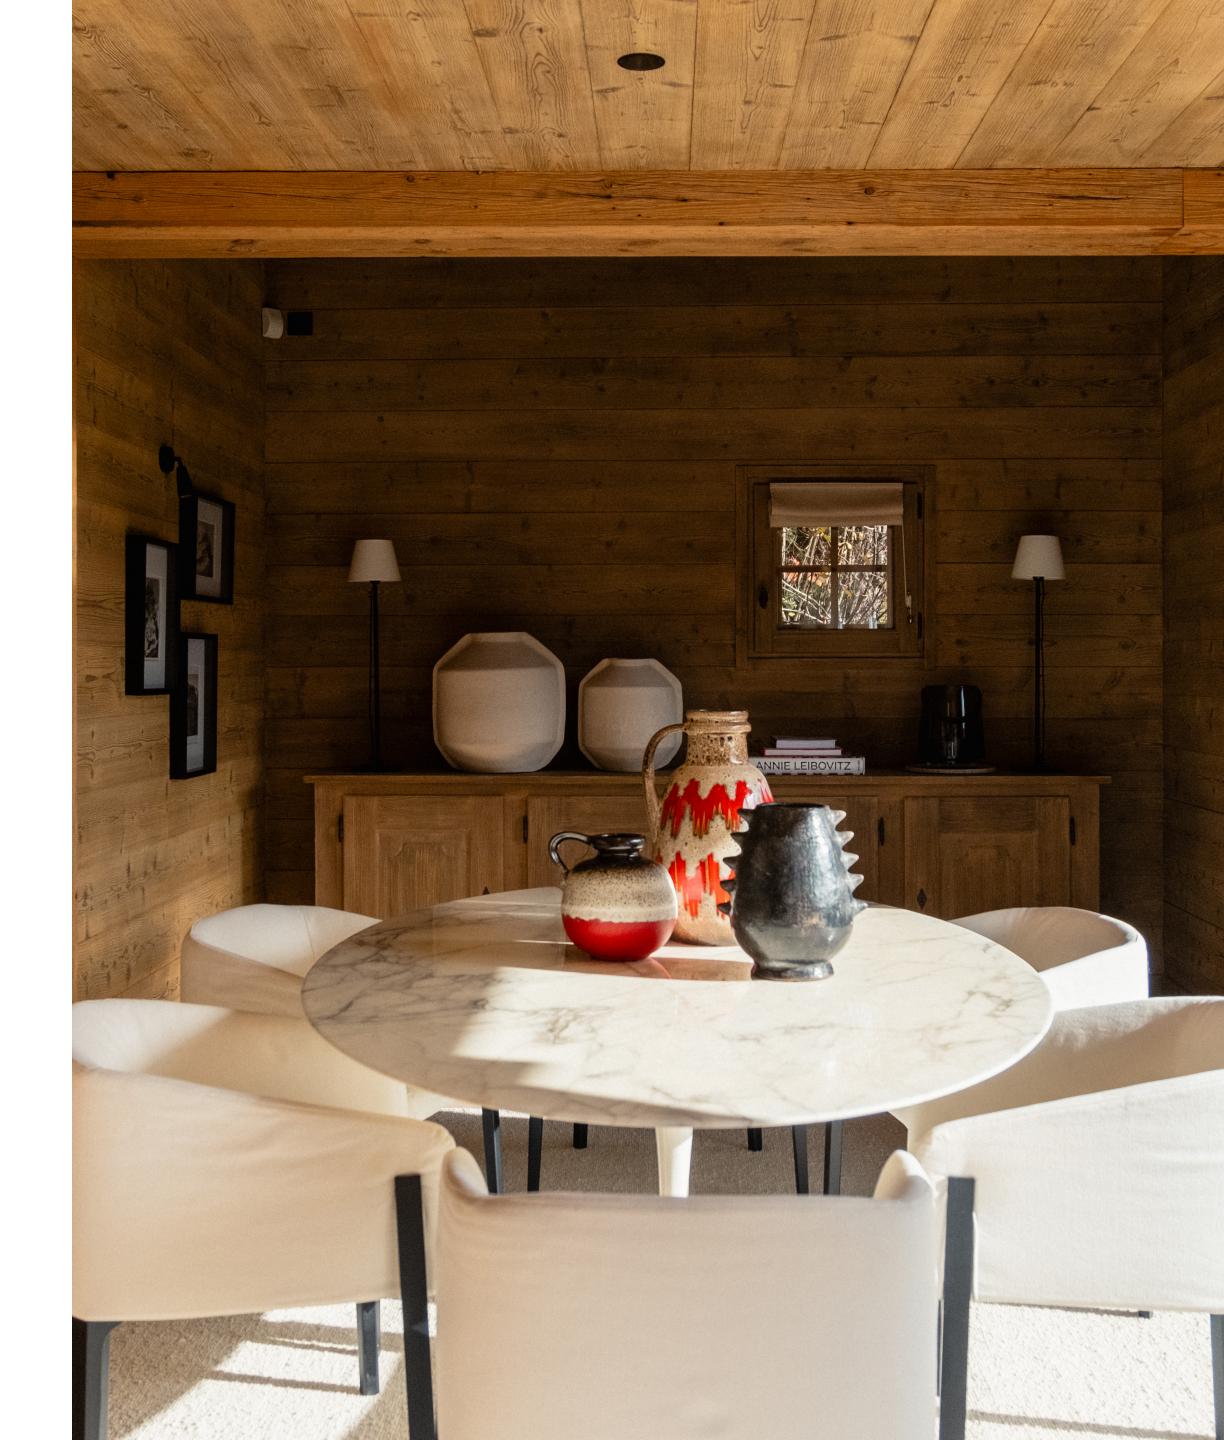

# THE MAIN FLOOR

Large living room with natural wood fireplace and large sofas. The large French windows open onto the corner balcony. Adjoining the lounge is the dining room, with its large marble table. The double bedroom has its own shower room. Next to the living room is a reading area and a small study/library with a single bed. Finally, there's the contemporary, fully-equipped kitchen, ideal for family get-togethers.