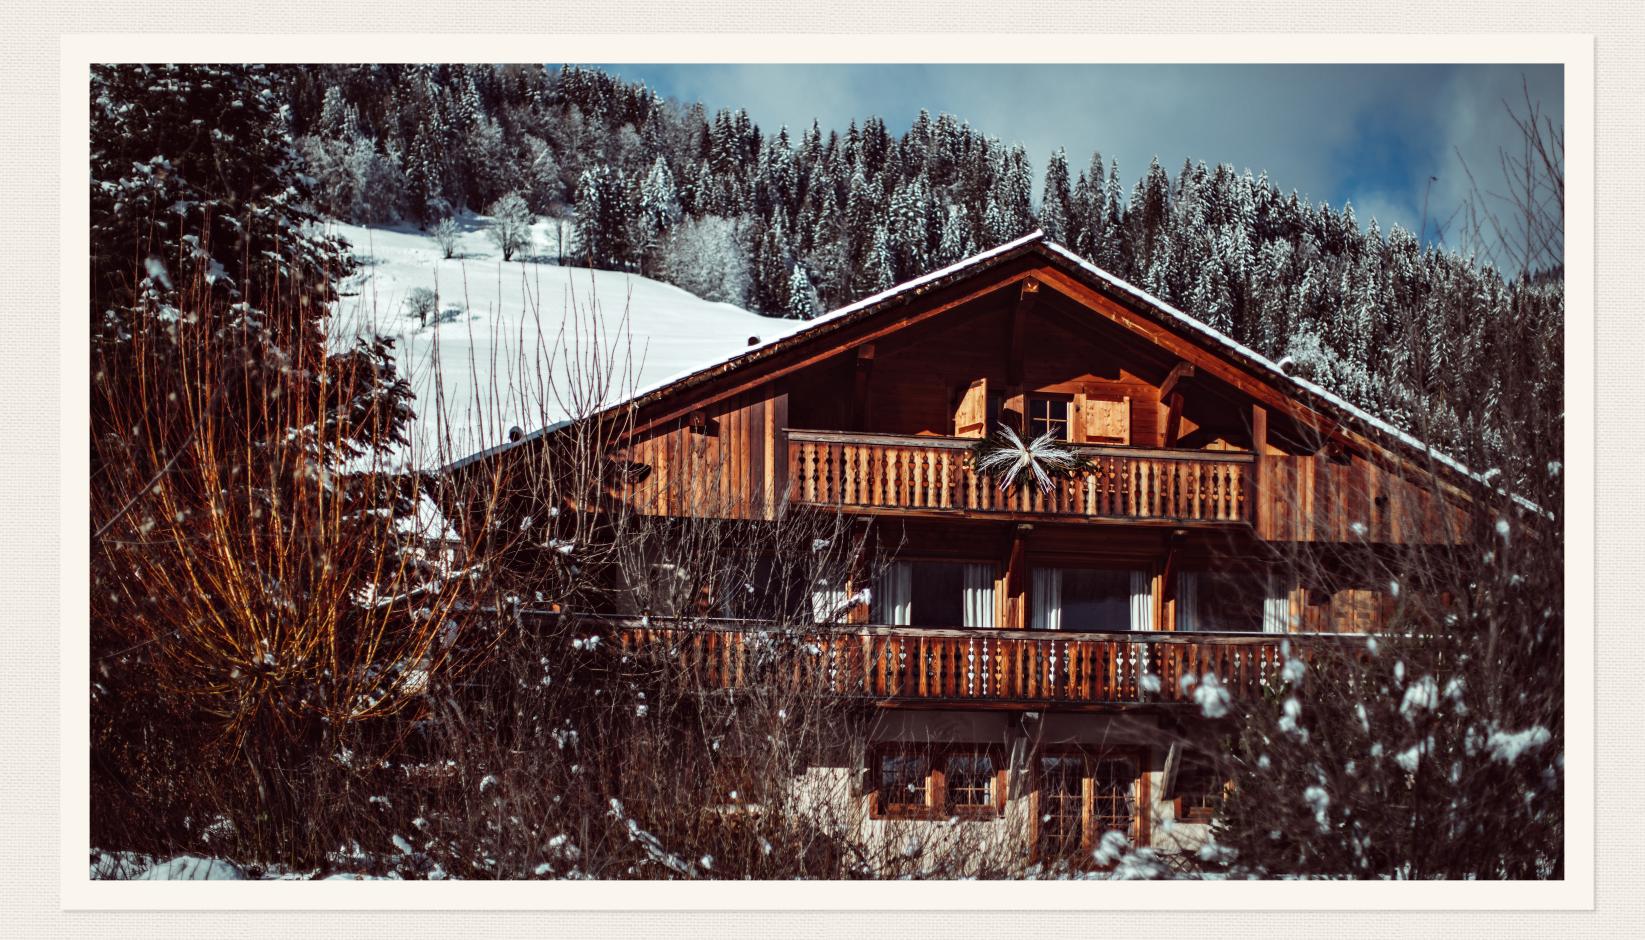

# Chalet Donatien

Away from Megève, perched at an altitude of 1100 metres and facing Mont-Blanc, discover a unique haven of peace. A chalet nestling in the heart of nature, in a cosy little hamlet.

Combining an intimate atmosphere with hotel services, Chalet Donatien is the ideal place for an exceptional holiday.

With a surface area of 255m², this chalet has been designed in the purest Megevanne tradition. The chalet is designed to accommodate 9 persons over 3 floors, with its 4 bedrooms and 4 bathrooms. The large terraces and balconies are a natural invitation for guests to enjoy a moment of contemplation, facing the mountains.