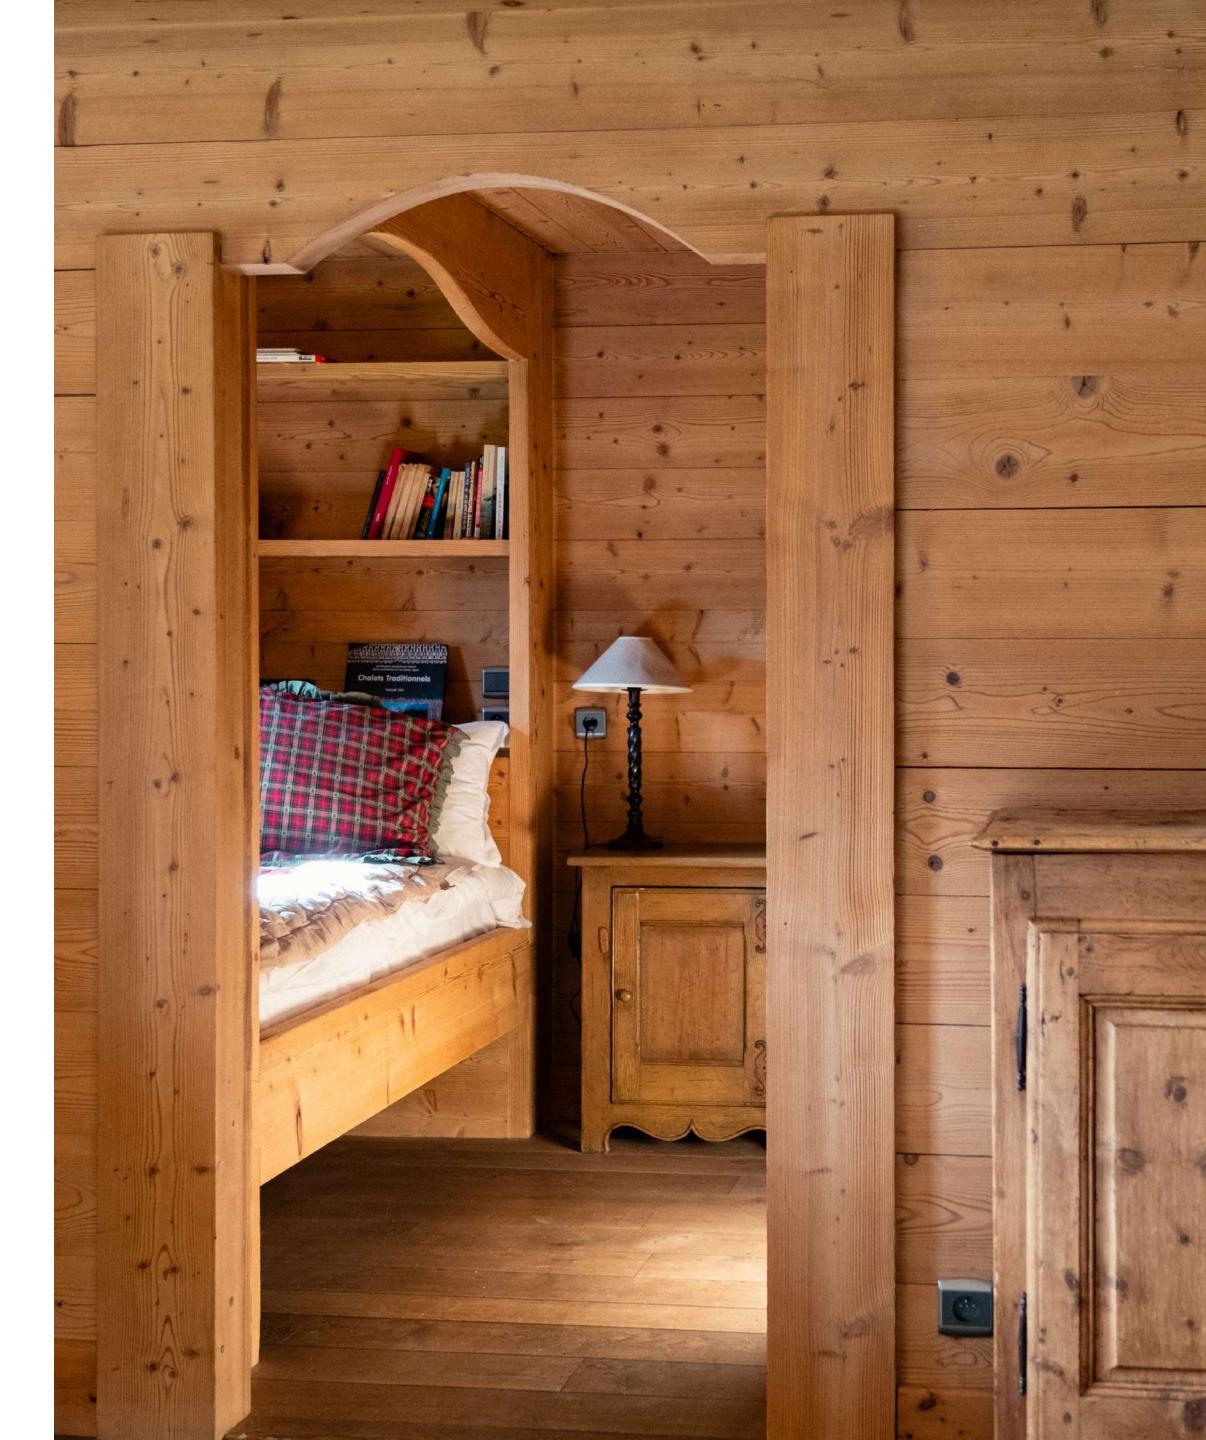

# THE GARDEN FLOOR

It includes a private area with sofa and an enclosed Savoyard bed. A bathroom or shower and toilets, a kitchen with dining area and a cosy lounge opening onto the private terrace, a utility room, separate toilets and washbasin.

# THE TOP FLOOR

2 bedrooms with character and 2 bathrooms occupy this charming floor, under the wooden roof structure: the master bedroom with its en suite bathroom and private balcony is absolutely romantic; a second bedroom with a double bed (or 2 single beds) and a small bathroom with shower complete this top floor.