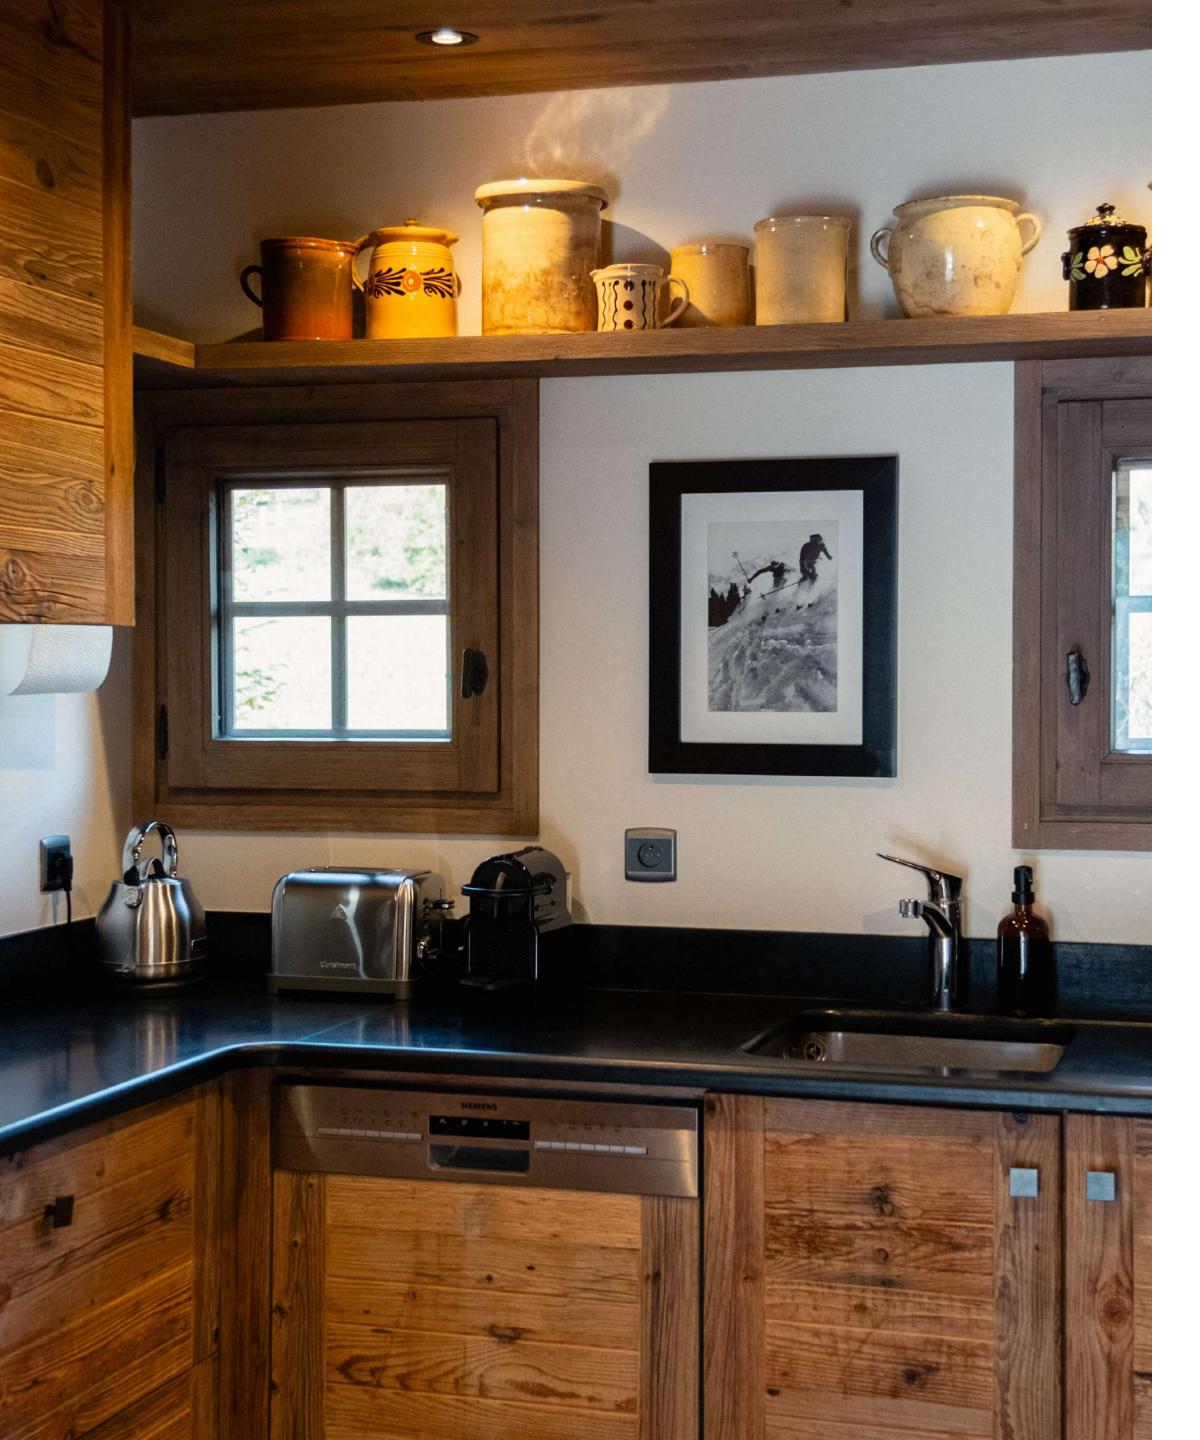

The double bedroom has its own shower room.

Next to the living room is a reading area and a small study/library with a single bed. Finally, there's the contemporary, fully-equipped kitchen, ideal for family get-togethers.