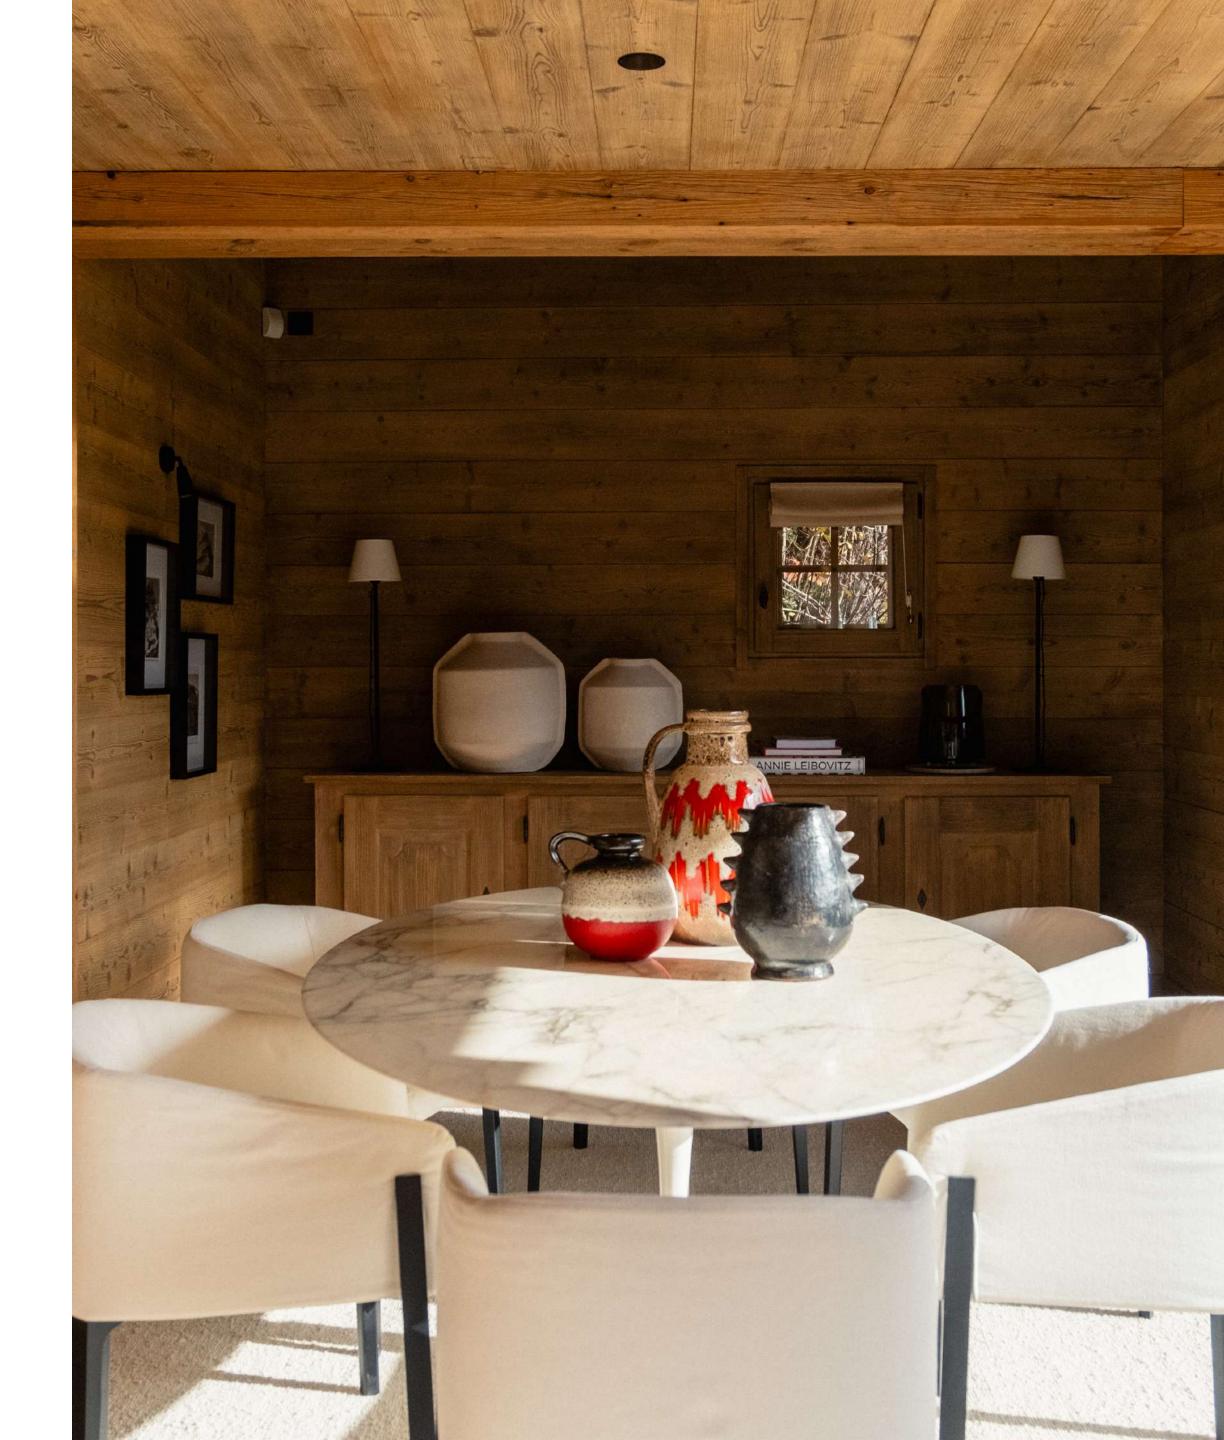

# THE MAIN FLOOR

Large living room with natural wood fireplace and large sofas. The large French windows open onto the corner balcony. Adjoining the lounge is the dining room, with its large oak table.