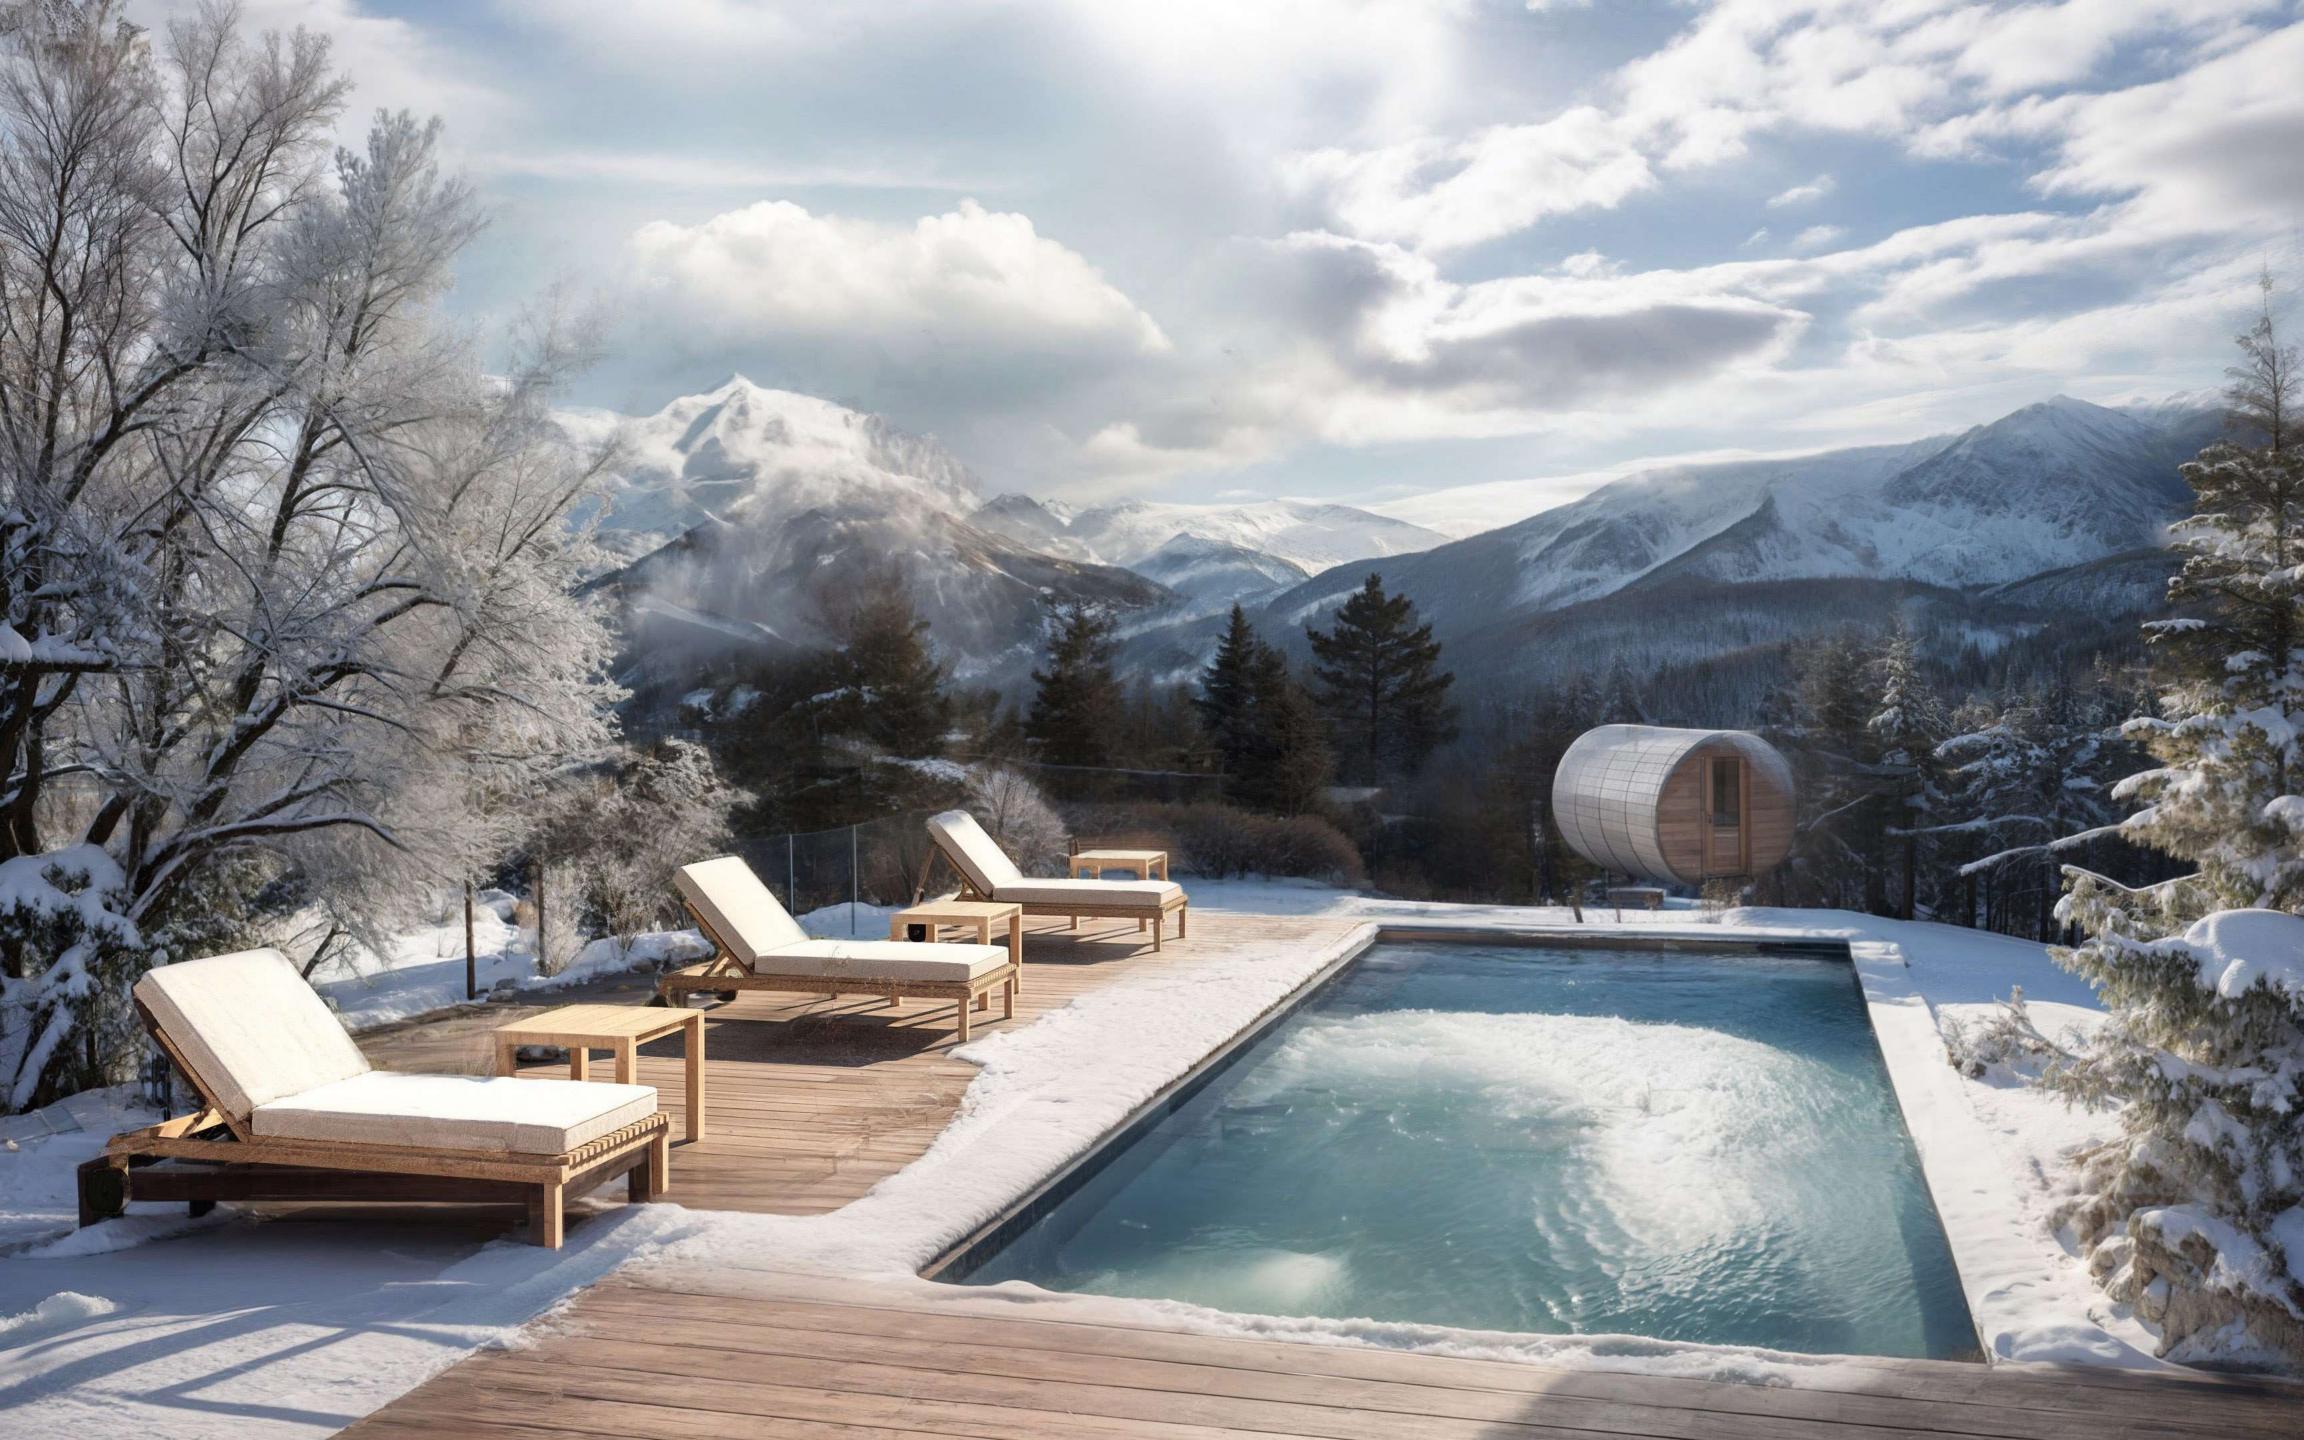

# LE SPA

de l'Alpaga

The *Spa de l'Alpaga* has a fun indoor pool with bubbles and massage jets, a hammam and two treatment rooms.

Outside, and facing Mont-Blanc, the Scandinavian bath and the outdoor heated swimming pool will allow you to relax in an exceptional setting.

## **SERVICES INCLUDED**

- Breakfast served in the restaurant
  - Internet access
- Access to the outdoor heated swimming pool
  - Access to the spa
    (leisure pool, hammam,
    Scandinavian bath,
    sauna facing Mont-Blanc
    - and fitness area)
  - Free shuttle service from 8am to 11pm
  - Hotel taxes and services (excluding tourist tax)
  - Hotel concierge service
    - Room service