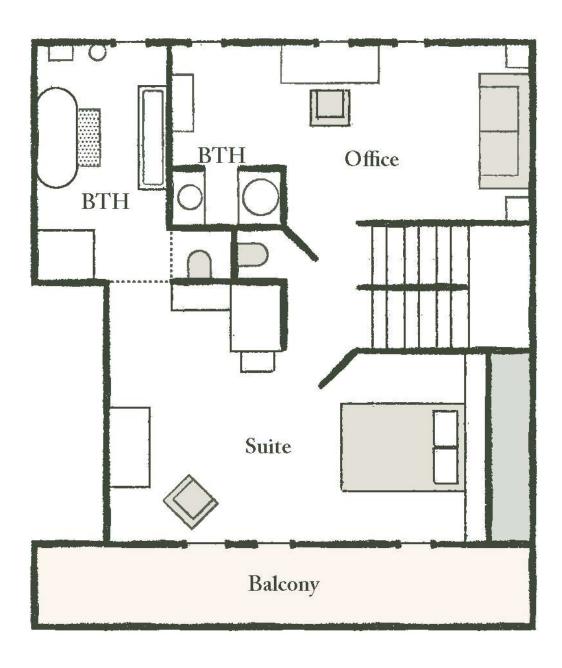

# THE TOP FLOOR

2 bedrooms with character and 2 bathrooms occupy this charming floor, under the wooden roof structure: the master bedroom with its en suite bathroom and private balcony is absolutely romantic; a second bedroom with a double bed (or 2 single beds) and a small bathroom with shower complete this top floor.