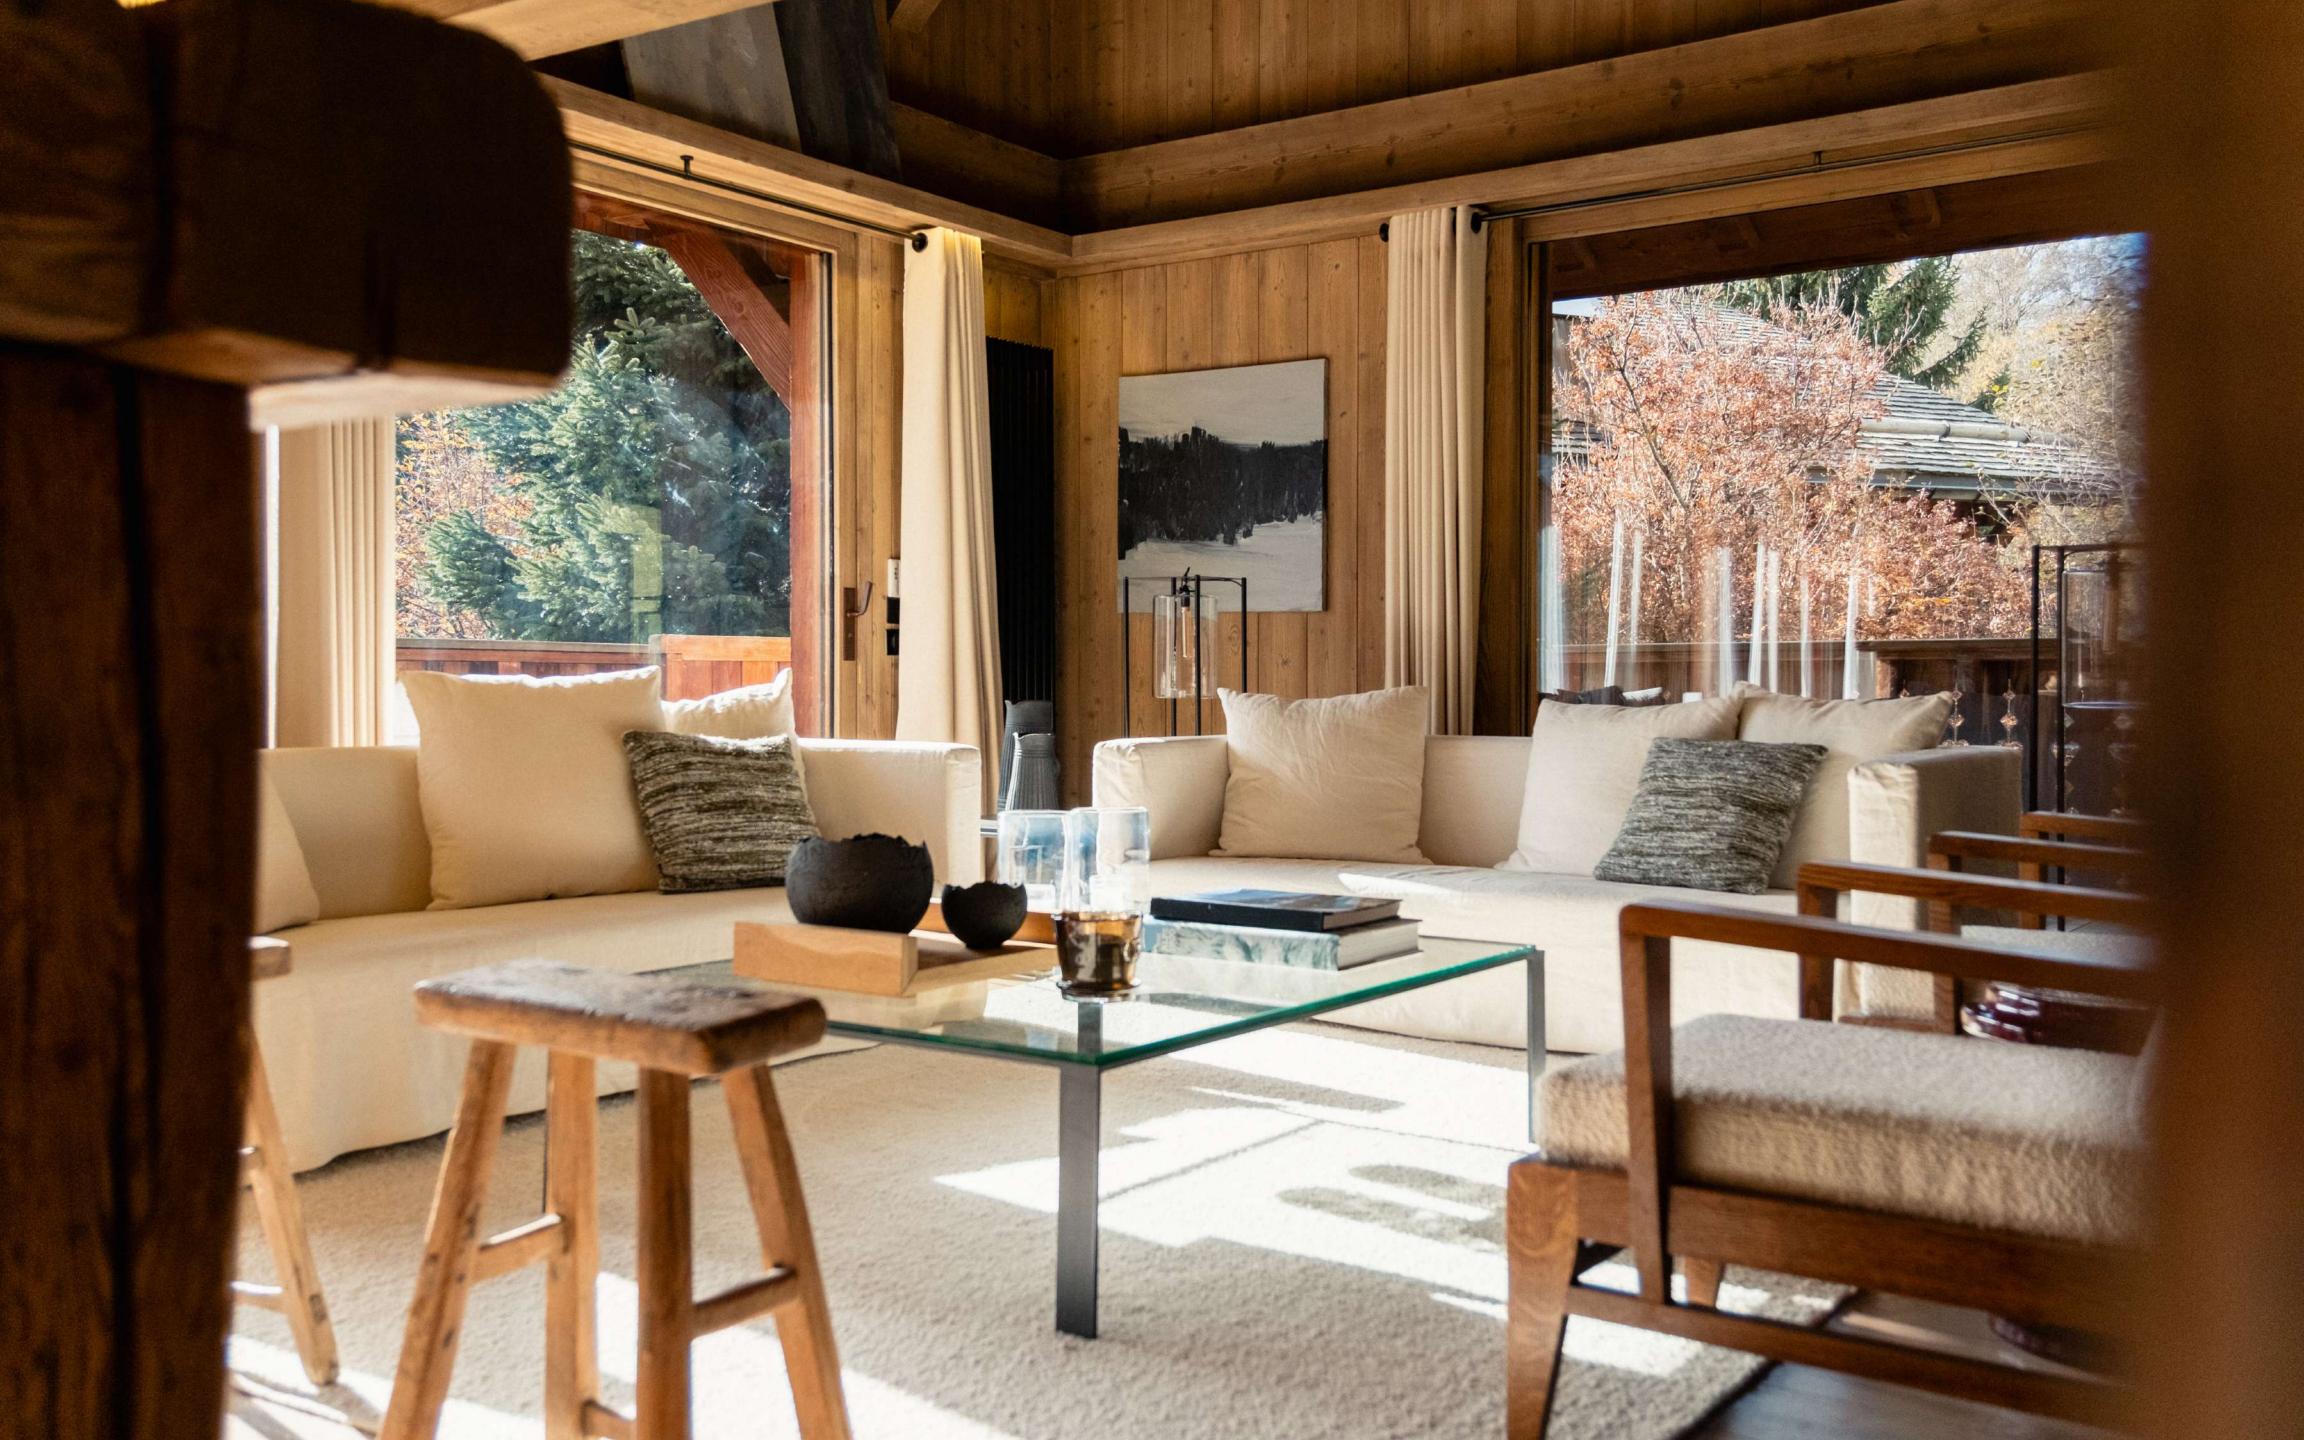

# THE MAIN FLOOR

Large living room with natural wood fireplace and large sofas. The large French windows open onto the corner balcony. Adjoining the lounge is the dining room, with its large oak table.