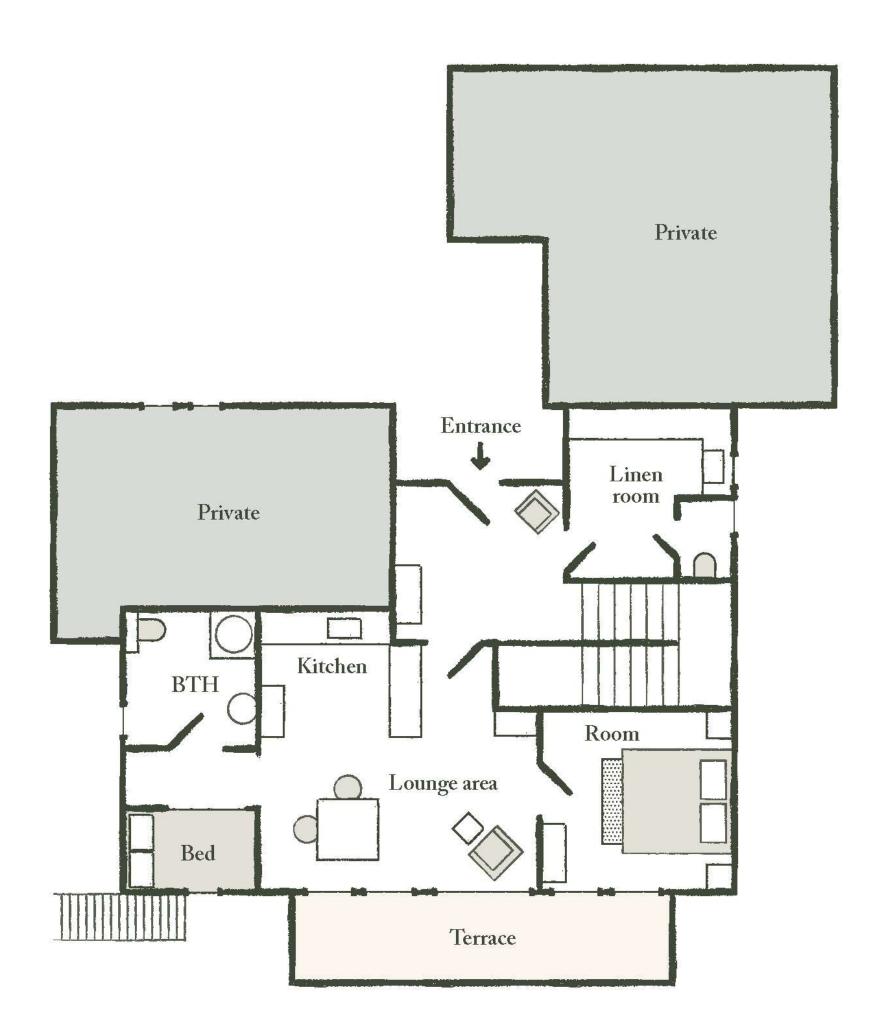

# THE GARDEN FLOOR

It includes a private area with sofa and an enclosed Savoyard bed. A bathroom or shower and toilets, a kitchen with dining area and a cosy lounge opening onto the private terrace, a utility room, separate toilets and washbasin.