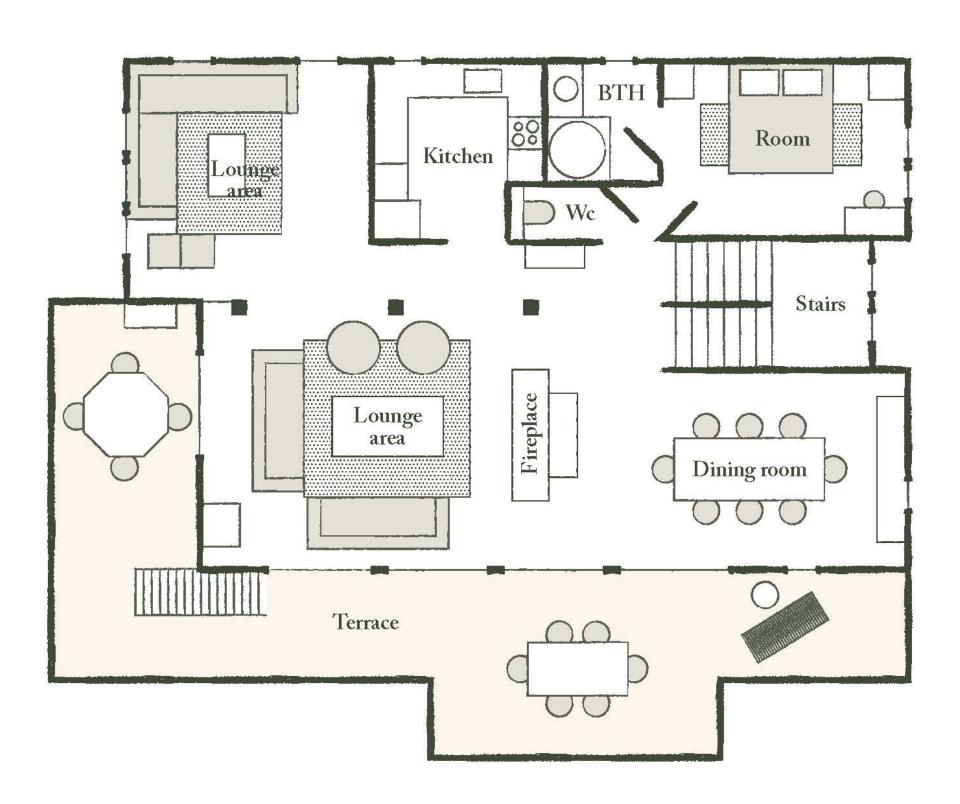

# THE MAIN FLOOR

Large living room with natural wood fireplace and large sofas. The large French windows open onto the corner balcony. Adjoining the lounge is the dining room, with its large oak table.

The double bedroom has its own shower room.

Next to the living room is a reading area and a small study/library with a single bed. Finally, there's the contemporary, fully-equipped kitchen, ideal for family get-togethers.