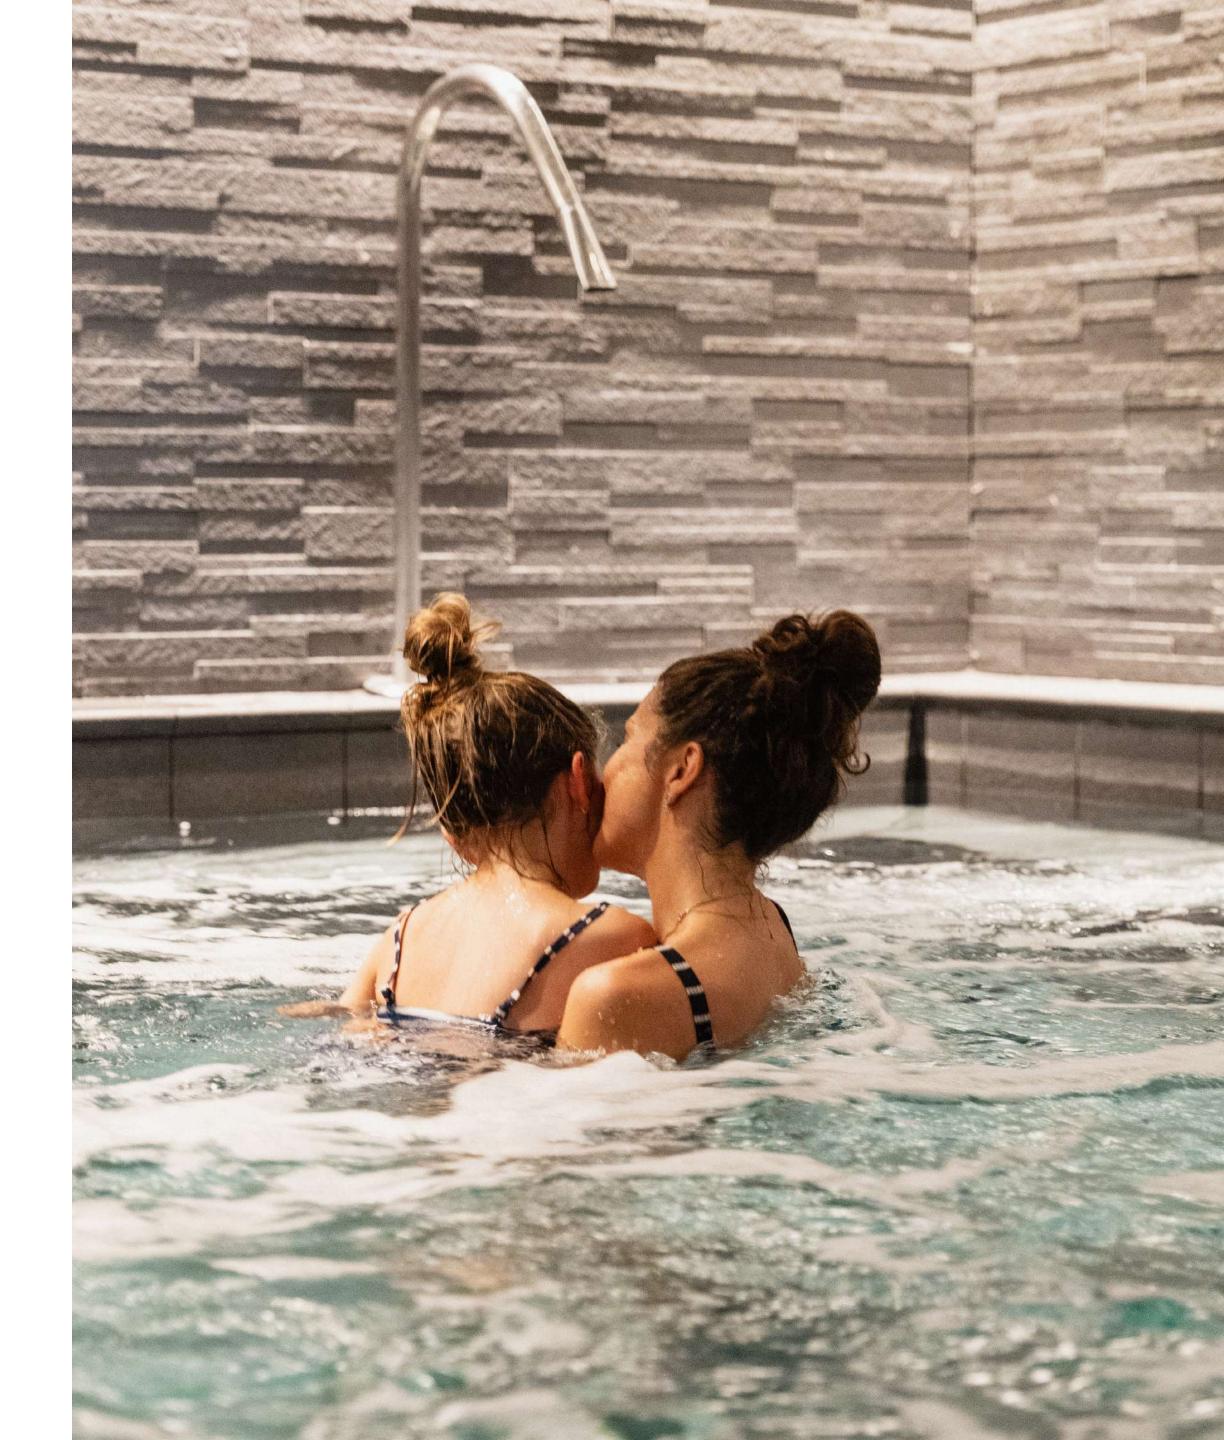

# LE SPA

de l'Alpaga

The *Spa de l'Alpaga* has a fun indoor pool with bubbles and massage jets, a hammam and two treatment rooms.

Outside, and facing Mont-Blanc, the Scandinavian bath and the outdoor heated swimming pool will allow you to relax in an exceptional setting.