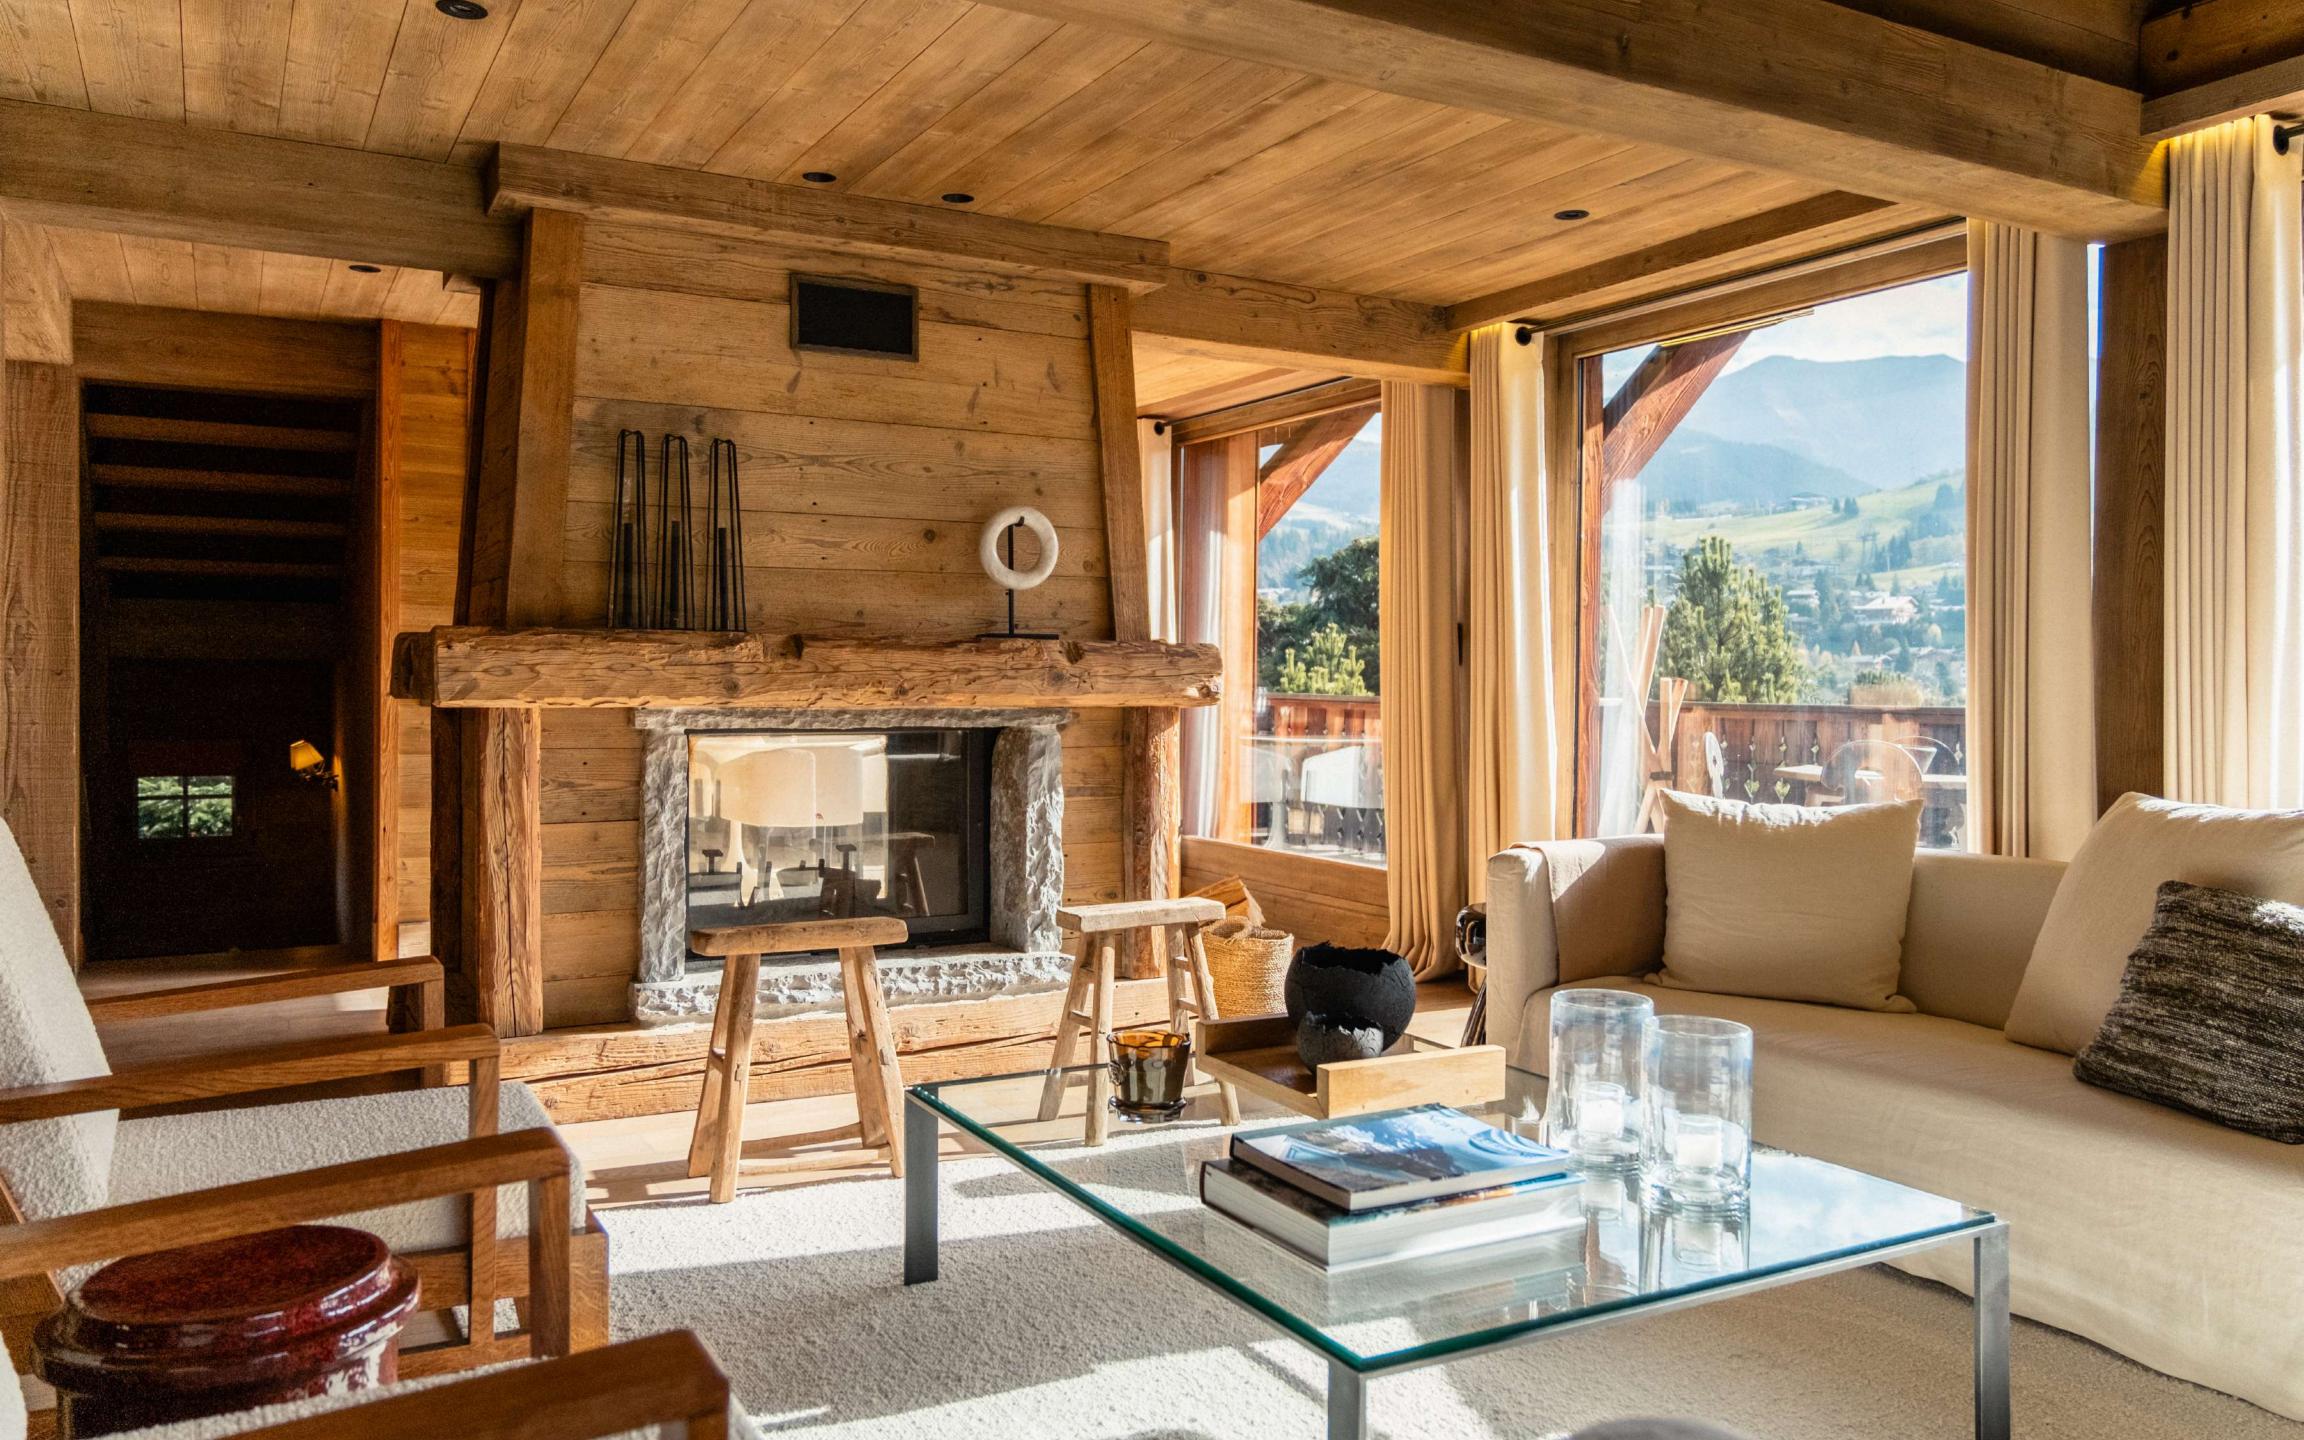

# THE MAIN FLOOR

Large living room with natural wood fireplace and large sofas. The large French windows open onto the corner balcony. Adjoining the lounge is the dining room, with its large oak table.

The double bedroom has its own shower room.

Next to the living room is a reading area and a small study/library with a single bed. Finally, there's the contemporary, fully-equipped kitchen, ideal for family get-togethers.