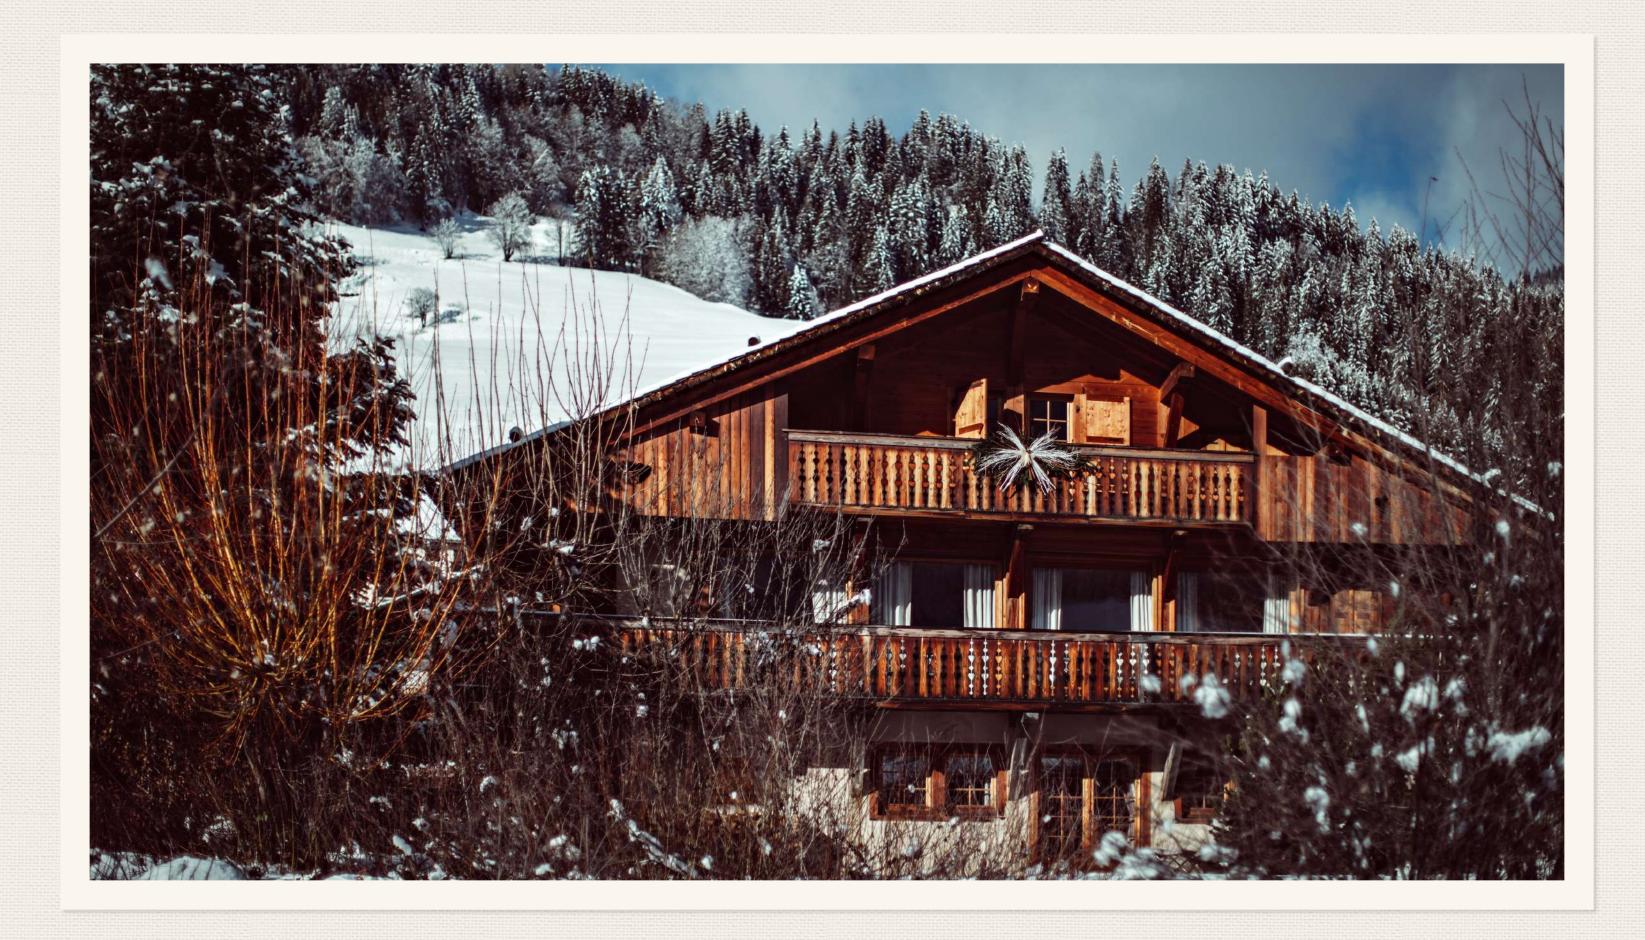

# Chalet Donatien

Away from Megève, perched at an altitude of 1100 metres and facing mont Blanc, discover a unique haven of peace. A chalet nestling in the heart of nature, in a cosy little hamlet.

Combining an intimate atmosphere with hotel services, Chalet Donatien is the ideal place for an exceptional holiday.

With a surface area of 255m², this chalet has been designed in the purest Megevanne tradition. The chalet is designed to accommodate 7 persons over 3 floors, with its 4 bedrooms and 4 bathrooms. The large terraces and balconies are a natural invitation for guests to enjoy a moment of contemplation, facing the mountains.