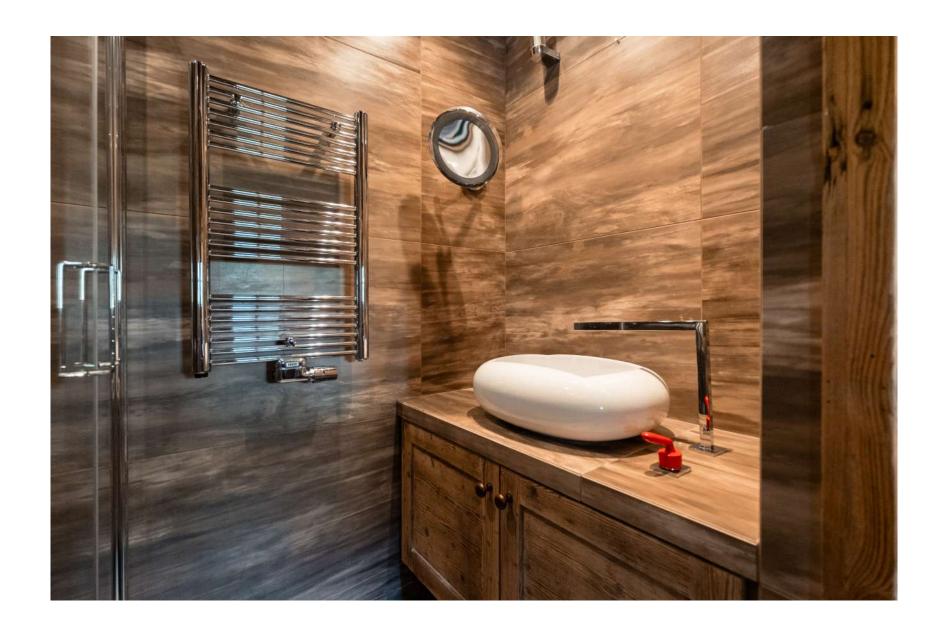

# THE GARDEN FLOOR

It includes a private area with sofa and an enclosed Savoyard bed. A bathroom or shower and toilets, a kitchen with dining area and a cosy lounge opening onto the private terrace, a utility room, separate toilets and washbasin.